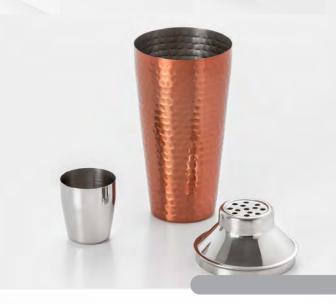

## **COCKTAIL SHAKER**

STAINLESS STEEL

This beautiful stainless steel cocktail shaker features a copper tone color for that added flair. Perfect for shaking up mixed drinks, cocktails, or any kind of unique inventions. This piece truly fits into any bar setting. Holds up to 27 oz of liquid, and is perfect for all parties and gatherings.