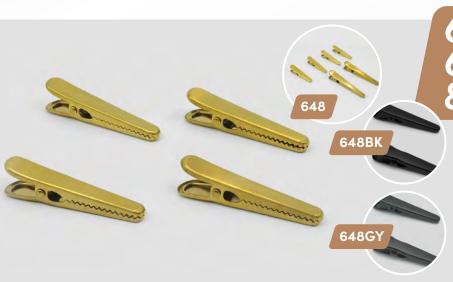

ps are the perfect solution! These handy clips will securely fasten your bags, sealing in freshness and flavor. Plus, they're made of durable metal that will last for years to come. Don't struggle with flimsy clips that won't hold up - upgrade to our reliable metal clips today.



637 & 638



## CLOTHESPIN STYLE ALLIGATOR CLIPS

STAINLESS STEEL

637 - 4pc Set / 638 - 6pc Set

Get more out of your food by preventing your bread, chips, and crackers from going stale or becoming contaminated. This 6 Piece set of heavy-duty, stainless steel bag clips not only keeps food tightly sealed, they can also be used for DIY projects and practical office needs. Resistant to rust, they are more durable and unsusceptible to breaking than plastic clips. The sleek finish provides a clean and classic look.



647/648 648BK & 648GV

# ALLIGATOR CLIPS

#### **ALLIGATOR CLIPS**

**GOLD PLATED STAINLESS STEEL** 

647 - 4pc Set / 648 - 6pc Set / 648BK - 6pc Set Black 648GY - 6pc Set Grey

Keep your food fresh and organized with our Set of Stainless Gold Alligator Clips! These sturdy clips are made of durable stainless steel that will last you for years to come. Whether you're sealing a bag of chips or closing a package of frozen veggies, these clips will do the job. Plus, they'll add a touch of glamour to your kitchen with their beautiful gold finish.

#### COOKS ON FIRE

## **COOKS ON FIRE**



F34-F38

#### 8" SILICONE WHISK

The perfect tool for any patisserie or confectionery, these stainless-steel whisks are a must-have. Designed with a silicone coating for a unique look. Constructed with sta