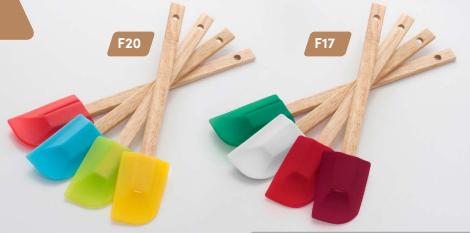

need. The variety in sizes will help with any recipe you're cooking up. It includes a keyring to keep all the pieces together. You'll never lose one. The nylon heads add a bit of color and personality while the sturdy stainless steel handles handles offer support. The measurements are etched into each individual handle. Top Dishwasher safe.





F20/F17

## SILICONE SPATULAS

**MULTICOLOR** 

F17 - Xmas / F20 - Multicolor

This four piece set of silicone spatulas comes in a variety of vibrant colors. Durable wood with non-abrasive silicone covered head, prevents scratches on metal and non-stick surfaces. It is the perfect kitchen tool for mixing your various ingredients such as batter and eggs. Features flexible edges and corners for thorough mixing. Easy to use, clean, and easy to store



## **COOKS ON FIRE**



F21/F18



#### 3 PC SILICONE SPATULA

**MULTICOLOR** 

F18 - Xmas

F21 - Multicolor

This three piece set of silicone spoonulas comes in a variety of vibrant colors. Durable wood with non-abrasive silicone covered head prevents scratches on metal and non-stick surfaces. It is the perfect kitchen tool for mixing your various ingredients such as batter and eggs. Features flexible edges and concave face for thorough mixing and scooping. Simple to use, clean, and easy to store.





#### **4 PC SILICONE BAKING SET**

**MULTICOLOR** 

SET INCLUDES: Spoonula, Basting Brush, Whisk, Spatula

F13 - Xmas / F19 - Blue Tricolor / F23 - Multicolor

The set includes a 9-3/4" spoonula, 9-3/4" spatula, 8-3/4" basting brush, and 10" whisk. With these tools you can perform a varie