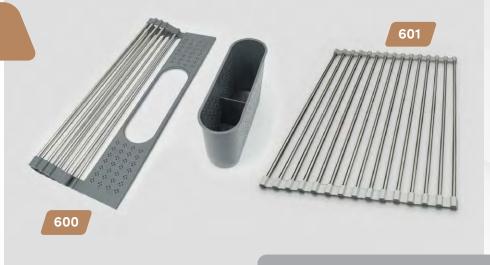

611

NEW

## COLLAPSIBLE OVER THE SINK STRAINER

W/EXTENDABLE HANDLES

Introducing the ultimate kitchen companion, the 10.5" TPR Collapsible over the sink strainer with extendable handles! Say goodbye to messy countertops and hello to efficient and clutter-free meal prep. This versatile strainer is perfect for rinsing your fresh fruits and veggies, effortlessly straining pastas, and even doubling as a convenient dish washing station. It's innovative collapsible design and extendable handles allows it to fit most sinks and easily be hidden away when not in use. With its generous 6qt capacity and sturdy construction, this over the sink strainer is a must have tool that simplifies your culinary adventures while keeping your kitchen tidy and clean