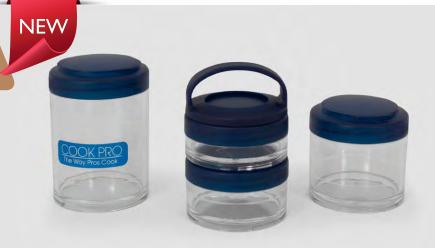

by nesting the bowls together before storing.





### 8 PC FOOD CONTAINER **RECTANGULAR SET**

SET INCLUDES: 4 Lids / 4 Containers 8.8 oz / 24.3 oz / 48 oz / 91.3 oz

Keep your leftovers fresh with our 8 piece food storage containers! Our set comes in a fun assortment of multicolor lids to brighten up your kitchen. Each container features a convenient steam vent for easy microwaving and is both microwave and dishwasher safe. When not in use, they nest neatly inside each other for space-saving storage.





### 9PC CONDIMENT HOLDER & SPICE JAR

**SET INCLUDES:** 1oz / 1.75oz / 3oz / 5oz

Perfect for camping, travel or small kitchen spaces; this stack-able container set includes four screw on jars of varying sizes with a convenient carrying handle. Use for spices, sauces, snacks and more.



### FOOD STORAGE & SERVEWARE



24 PC CONTAINER SET 2 - 30Z

Organize and store in style with this 24 piece PP plastic container set. Featuring both round and square 3.2 oz containers in several different colors and made from food-safe material, this handy little set is perfect for dressings, condiments, sauces, snacks and more. Durable, easy to clean and capable of stacking together for easy storage.



#### 50 PC STORAGE CONTAINER SET

IN A TOTE

SET INCLUDES: 2PC 3 Gal w/Lids / 6PC 2.58 Gal w/Lids 6PC 3.38 Gal w/Lids / 12PC .87 Cups w/Lids / 2PC 3.75 Cups w/Lids 4PC 2.52 Cups w/Lids / 18PC .98 Cups w/Lids

Reduce clutter around the kitchen with this 50-piece storage container set. A variety of sizes are included to help put anything away. Designed with snap on lids for easy opening an