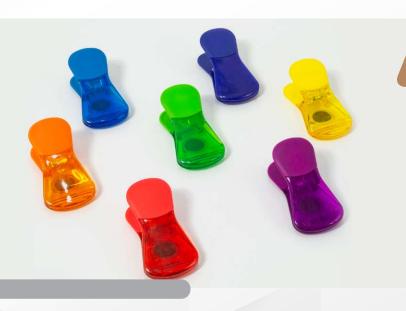

#### MIXING BOWLS

STAINLESS STEEL W/ SILICONE NON-SKID BASE

**296** - 1.5 QT Green

**297** - 3 QT Blue

**298** - 5 QT Red

**797** - Set of 3

Beautifully designed mixing bowl with colorful silicone non-skid base to brighten up your kitchen. Mirror polished interior and satin finish exterior. Silicone base makes preparing your food much easier. A good stability and foundation is key to great food preparations and great meals.