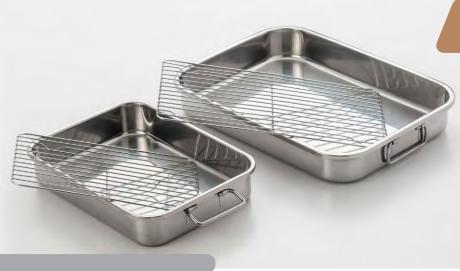

#### 4 PIECE LASAGNA PAN & ROASTER/RACK

**ALL-IN-ONE** 

#### **SET INCLUDES**

12.5" x 9.5" x 2.25" Pan 16.5" x 12" x 2.5" Pan 2 Chrome Roasting Racks

#### **OPEN STOCK:**

**591** - 12.5" x 9.5" x 2.25" **592** - 14" x 10.5" x 2.25" **593** - 15.25" x 11" x 2.5" **594** - 16.5" x 12" x 2.5"

Constructed in durable stainless steel, these pans come in two popular sizes for your convenience. Just the right size for multi-layered lasagnas, included are two chrome racks for your favorite roasts. They have stainless foldable handles that make lifting in and out of the oven safe and easy. The stylish mirror polished exterior also makes this "all-in-one" a perfect serving dish.