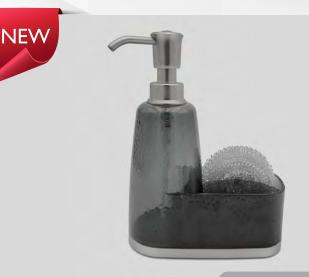

r ensures easy use, while the built-in sponge holder eliminates clutter. Upgrade your space and elevate your cleaning routine with this functional and elegant solution.





#### SOAP DISPENSER CADDY

#### W/ SPONGE

Introducing our PP Soap Dispenser Caddy with Sponge, a versatile and convenient addition to your home. Crafted from high-quality plastic material, this caddy is durable and easy to clean. The built-in soap dispenser allows for mess-free dispensing, while the sponge holder keeps your sponge accessible and tidy. With its compact design, this caddy fits perfectly in any kitchen or bathroom, offering a practical and stylish solution to keep your essentials organized. Simplify your daily routine and enhance your space with this functional and budget-friendly soap dispenser caddy.





This innovative product combines a soap dispenser, sink caddy, and sponge holder all in one, providing functionality and style in a single package. Crafted with high-quality materials, it exudes durability and elegance, seamlessly blending into any decor. The convenient soap dispenser ensures a mess-free experience, while the sink caddy keeps your essentials within easy reach, eliminating clutter. With a dedicated space for your sponge, you can say goodbye to searching for it every time you need it.



### **CLEANING**





# 16"X24" MICROFIBER MULTIPURPOSE DRYING TOWEL

Introducing the ultimate solution for quick and efficient drying – our Microfiber Multipurpose Drying Towel in a generous 16"x24" size. This versatile towel revolutionizes your cleaning experience with its high-absorpt