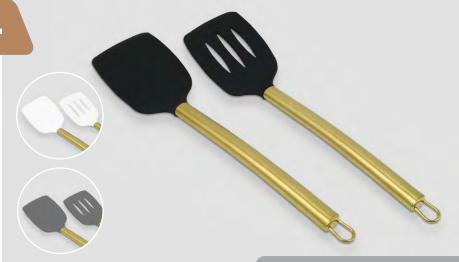

392-394

#### **2PC TURNER SET**

#### **GOLD PLATED STAINLESS STEEL**

SET INCLUDES: Slotted Turner & Solid Turner

392 - 2PC Black Set / 393 - 2PC Grey Set / 394 - 2PC White Set

These gold plated stainless-steel utensils feature a high-quality heat resistant silicone head that is durable enough for everyday kitchen tasks, yet non-abrasive on non-stick surfaces. Constructed with heavy-duty stainless-steel handles and soft silicone grip for durability and a comfortable hold. Dishwasher safe and easy to clean.