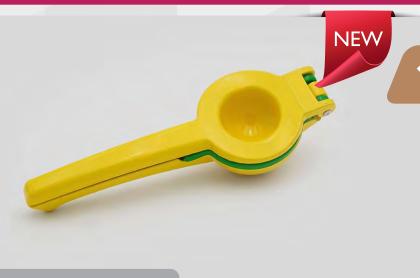

### **LEMON & LIME SQUEEZER**

#### **ALUMINUM ALLOY**

Looking to enhance your culinary skills with effortless lemon and lime juice extraction? Say hello to our Versatile Aluminum Alloy Lemon/Lime Squeezer – the ultimate kitchen companion for all your citrus needs! Crafted from high-quality aluminum alloy, this squeezer combines durability and efficiency in one sleek design. Its easy-to-use mechanism allows for quick and effective squeezing, ensuring you extract every drop of juice without any hassle.