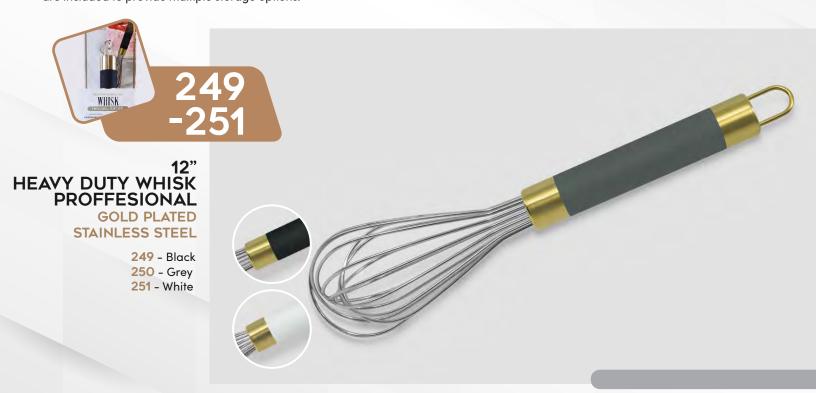

# HEAVY DUTY WHISK PROFFESIONAL

GOLD PLATED STAINLESS STEEL

**227** - Black

**228** - Grey

229 - White

Add a splash of personality to your kitchen with Excelsteel's gold accented whisks. Available in 3 different colors and all complimented by a gold finish on the ends of the handles. Constructed from heavy duty stainless steel to tackle the toughest mixtures. Features a TPR non-slip grip for the extra stability while mixing. Aerate your eggs, creams or batters efficiently without pulling out the mixer. Hanging loops are included to provide multiple storage options.

Add a splash of personality to your kitchen with Excelsteel's gold accented whisks. Available in 3 different colors and all complimented by a gold finish on the ends of the handles. Constructed from heavy duty stainless steel to tackle the toughest mixtures. Features a TPR non-slip grip for the extra stability while mixing. Aerate your eggs, creams or batters efficiently without pulling out the mixer. Hanging loops are included to provide multiple storage options.