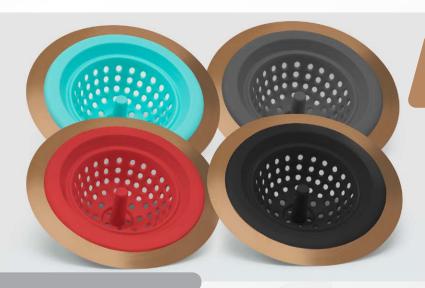

#### MINI STAINLESS STEEL COLANDER

STAINLESS STEEL

930SS - Stainless / 926WT - White 929PK - Pink / 928SG - Grev

Introducing our adorable mini stainless steel colanders with a strawberry design. This delightful kitchen tool is perfect for effortlessly straining fruits, berries and small items such as quinoa or orzo. It's compact size makes it ideal for indivdual servings or small batches, while the extra wide base and sturdy stainless steel construction ensures durablilty and dishwasher safe easy cleaning.