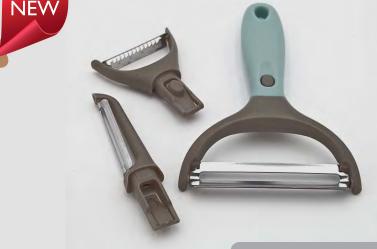

#### STAINLESS STEEL PEELER SET W/ 3 REPLACEABLE HEADS

Prepping vegetables has never been more convenient. This stainless steel peeler set includes three replaceable heads that can be changed and cleaned with just the press of a button. The large Y peeler is perfect for shredding lettuce or peeling over sized vegetables, while the serrated edge julienne peeler is ideal for cutting items into long thin strips, and the straight peeler makes removing skin from your items a breeze. Remove the need for multiple tools and start saving more time in the kitchen today.