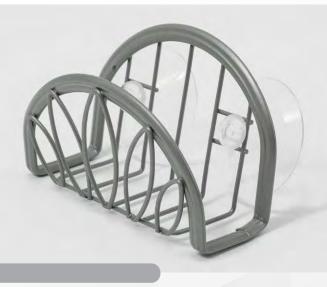

#### **BLACK MESH COLANDERS**

W/HANDLES

**SET INCLUDES:** 8" / 9" / 10"

A necessary item for expert and beginning kitchen cooks alike, this 3 piece colander set is a versatile tool that is essential for straining, draining, or skimming your ingredients. Made with high-quality stainless steel to ensure it is rust-resistant and dishwasher safe. Prepare anything from thick noodles to a healthy variety of fruits and vegetables with the fine mesh construction. Both lightweight and durable, it's classic and ergonomic design will bring convenience to your meal preparation needs.