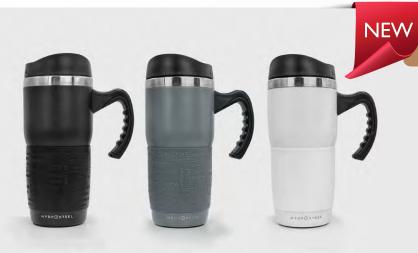

#### 400Z STAINLESS VACUUM TUMBLER

W/ HANDLE

105FBK - Black / 105FG - Grey 105FW - White / 105S - Stainless

Looking for the perfect companion to savor your favorite beverage in style? Look no further than the 40oz Matte Tumbler w/ Handle. Crafted with a modern matte finish, this tumbler not only exudes elegance but also ensures a comfortable grip with its sturdy handle. Its 40oz capacity allows you to indulge in a generous serving of your preferred beverage making it ideal for morning rituals or long workdays. Whether you're a relaxing at home or out for a long day, the 40oz Matte Tumbler w/ Handle is the ultimate choice for both style and functionality.