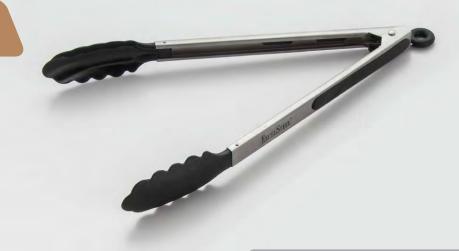

387

#### 12" BLACK NYLON SERVING TONGS

STAINLESS STEEL

Stainless steel serving tongs with locking mechanism for all your kitchen needs from grabbing ears of corn out of boiling water to flipping steaks. Black nylon scoop-shaped tips and stay cool rubber handles enhance your comfort. These tongs can stay heat resistant up to 400°F.