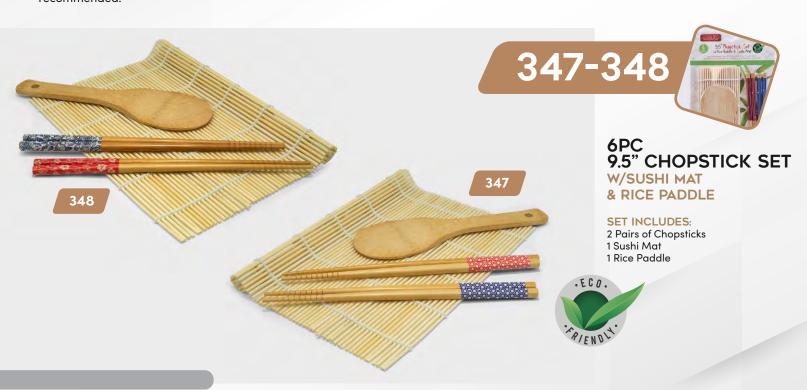

### 13 PC 9.5" CHOPSTICK SET

W/SUSHI MAT & SAUCE DISHES

#### **SET INCLUDES:**

4 Pairs of Chopsticks / 4 Sauce Dishes / 1 Sushi Mat

Minimal style bamboo chopsticks are a great addition to any dining table. Constructed in durable natural bamboo, these chopsticks are both comfortable to use. Ideal for a variety of dishes such as sushi, noodles, and more. Handwash recommended.