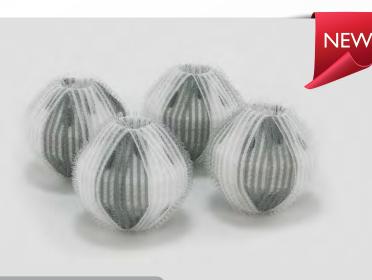

nd more from your clothing with these sturdy, reusable dryer balls. Just pop one in the dryer and your new friend will do the work from there.



CLEANING 69

### **CLEANING**



832



#### 4 PC LINT WOOL DOG DRYER BALL

They're more than just cute, they're your laundry's new best friend. Remove pet hair, lint and more from your clothing with these sturdy, reusable dryer balls. Just pop one in the dryer and your new friend will do the work from there.



834

#### 8 PC NYLON & PLASTIC TUMBLER BALLS

FOR DRYER & WASHER

SET INCLUDES: 4PC Tumbler Balls / 4PC Plastic Balls

Easily remove static and lint from your laundry while cutting down drying time with these convenient and reusable nylon and plastic tumbler balls. Environmentally friendly, chemical free and lasts over a thousand loads.



835



#### 4 PC NYLON LINT REMOVAL BALLS

#### FOR WASHER & DRYER

Say goodbye to lint in your laundry. Save your laundry and upgrade to our 4 piece Nylon Lint removal Balls. Crafted from a durable nylon material, add a ball to your wash to effortlessly attract and capture lint in every load.





# 841-844

#### **GREY CLEANING BRUSH**

W/BAMBOO HANDLE

841 - Wide Dish Cleaning Brush

842 - Wide Bottle Cleaning Brush

844 - Floor Scrubber Brush

Looking for versatile cleaning brushes that can tackle all sorts of tough dirt and grime? Look no further! With their durable bristles and comfortable grip handles, these brushes are perfect for scrubbing away stubborn stains and buildup on all sorts of surfaces, from floors to countertops to walls.





### 864-866

#### **SCRUBBING BRUSH**

W