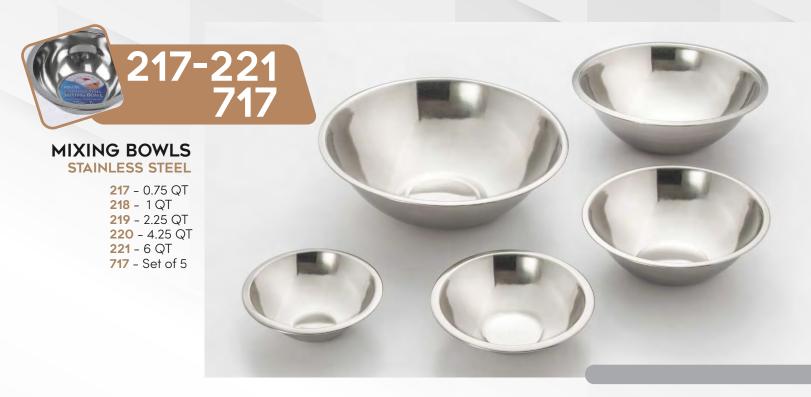

ING BOWLS**



296-298

#### MIXING BOWLS

STAINLESS STEEL W/ SILICONE NON-SKID BASE

**296** - 1.5 QT Green

**297** - 3 QT Blue

**298** - 5 QT Red

**797** - Set of 3

Beautifully designed mixing bowl with colorful silicone non-skid base to brighten up your kitchen. Mirror polished interior and satin finish exterior. Silicone base makes preparing your food much easier. A good stability and foundation is key to great food preparations and great meals.



321-323

#### **MIXING BOWLS**

PROFESSIONAL SATIN FINISH STAINLESS STEEL

321 - 3 QT

322 - 5 QT

323 - 8 QT

Stainless steel mixing bowl with beautiful satin finish exterior and mirror polished interior. Constructed in durable long lasting stainless steel for mixing all your favorite foods. A must-have for all chefs in the kitchen.





Constructed in stainless steel for durability and easy cleaning. Graduated sizes for all your kitchen needs with a rim for easier food handling. Also features a mirror polished exterior and interior.



All-purpose, versatile German stainless steel mixing bowl that is essential to your everyday kitchen needs. In durable stainless, features a contrasting dual copper tint to accent your kitchen. Designed to add character and elegance to any kitchen. Nested storage for best utilization of space.

MIXING BOWLS 2

## COLANDERS

## NEW 930SS / 926 929PK / 928



#### MINI STAINLESS STEEL COLANDER

STAINLESS STEEL

930SS - Stainless / 926WT - White 929PK - Pink / 928SG - Grev

Introducing our adorable mini stainless steel colanders with a strawberry design. This delightful kitchen tool is perfe