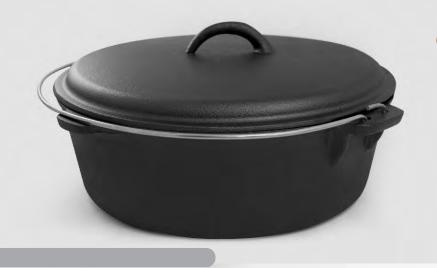

#### 6 QT OVAL CASSEROLE PAN

W/ RED ENAMEL COATING

Made of high quality cast iron with a beautiful enamel finish, this cookware looks great in the kitchen or on the dining room table. Whether its a slow-simmered flavorful stew, a lovely lasagna, or a comforting cheesy potato casserole this heavy duty pan can fulfill all of your cozy home cooking needs. The cast iron design delivers superior heat distribution and the enamel coating provides a hassle-free non-stick coating. Can be used on the stove, in the oven, or for storing leftovers in the fridge.

#### 2.8 QT CASSEROLE PAN

W/ RED ENAMEL COATING

Made of high quality cast iron with a beautiful enamel finish, this cookware looks great in the kitchen or on the dining room table. Whether it's a slow-simmered flavorful stew, a lovely lasagna, or a comforting cheesy potato casserole this heavy duty pan can fulfill all of your home cooking needs. The cast iron design delivers superior heat distribution and the enamel coating provides a hassle-free non-stick coating. Can be used on the stove, in the oven, or for storing leftovers in the fridge.