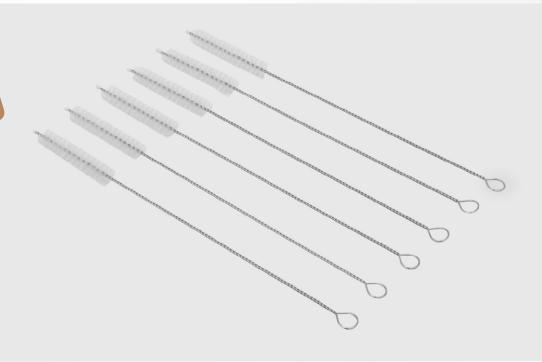

#### 6 PC STRAW BRUSH SET

010 - 6 Pc 9" Straw Brush Set

010 – 6 Pc 9" Straw Brush Set Black

Effortlessly clean and maintain your reusable straws with this versatile 6 piece Straw Brush Set. Large bristles make these the perfect cleaning solution for not just straws but small items such as bottles, lids and hard to reach places well. Hygienic, durable and multi-purpose.