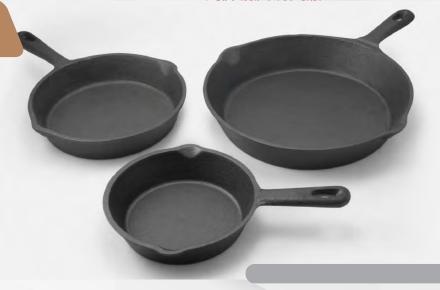

## **EXCELSTEEL**

Bu Cook Pro Anc.

#### 3 PC CAST IRON SKILLET SET

#### **HEAVY DUTY PROFESSIONAL**

Go beyond the everyday and elevate your cooking experience with this excellent 3 piece cast iron skillet set. With this set, you'll be able to cook, sear, fry, or sauté a delicious meal and enjoy the added benefits of cooking with cast iron! You'll be able to experience a hearty breakfast skillet or a mouthwatering steak. Each cast iron skillet can be used in the stove or in the oven and is also pre-seasoned and chemical free. This set has been wonderfully constructed out of heavy duty and durable cast iron to ensure a long-lasting product that is reliable for everyday use. For proper care, season after each use and avoid washing with soap when possible.