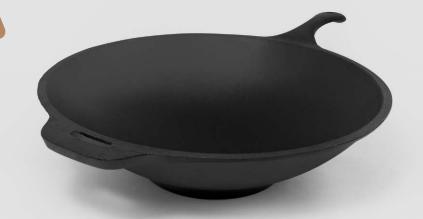

#### 13" HEAVY DUTY CAST IRON WOK

#### **PRE-SEASONED**

This ExcelSteel 13" cast iron wok is built to last longer than traditional stainless steel, you can enjoy all the benefits of cast iron cooking! Make stir fry, sauté, stew, smoke, steam, and roast different foods to serve up a delicious meal. Ensure that your cast iron wok goes the distance and is properly seasoned and re-oiled often to prevent rusting.