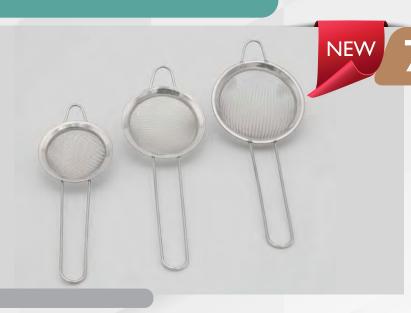

#### **STRAINERS**

3PC STAINLESS STEEL W/LONG STAY COOL HANDLE

**SET INCLUDES:** 4" / 5.5" / 6.5"

This 3 piece set is essential for straining and draining excess liquids from pasta, vegetables, and more. With its ergonomic design, you can expect a comfortable cooking experience. Constructed with high-quality stainless steel to be durable and long-lasting. When cooking or baking with dry ingredients, you can sift and sieve with ease to separate and recombine powders such as flour, baking soda, spices, and more! Low on storage space? Clear up kitchen space and use the hook slot to hang them on a rack or hook! Rust-resistant and dishwasher safe to ensure your strainer is reliable and has a long lifespan.

#### 3PC BLACK STRAINERS

W/STAY COOL HANDLE & RESTING TIPS

**SET INCLUDES:** 4" / 5.5" / 7"

This 3 piece graduated stainless steel strainer set is a must in the kitchen. It's perfect for draining excess liquids from pasta, vegetables, and fruits. The high quality stainless steel double-rod design ensures that this product is durable and reliable. Includes a hook for easy hanging and storage, as well as an assist hooks for resting.