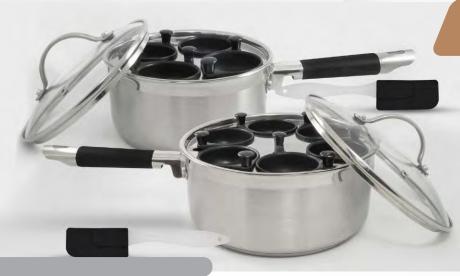

#### **EGG POACHER**

#### STAINLESS STEEL W/SILICONE SPATULA

521 - 4 CUP w/ 7.5" Lidded Frypan 522 - 6 CUP w/ 9" Lidded Frypan

All-in-One 18/10 stainless steel egg poachers with non-stick coated egg cups, is perfect for preparing that Sunday brunch. Invite your friends and family over for perfectly poached eggs. Features a riveted handle and a stay cool knob, as well as a vented glass lid for easy monitoring. Built with an encapsulated base for even heat distribution. Included is a FREE silicone spatula to get started the day it arrives.

## ALL-IN-ONE STAINLESS STEEL LIDDED SAUCEPAN

533 - 4 CUP w/ 2.5 QT Lidded Saucepan 535 - 6 CUP w/ 4 QT Lidded Saucepan

Take the strain out of poaching the perfect egg for breakfast with Excelsteel's bestseller, 4 cup professional stainless steel egg poacher. Designed with a vented lid and non-stick egg cups, this egg poacher is easy to clean and use every time. Built with an encapsulated base, a riveted silicone covered handle, and rust-resistant stainless steel. Impress your friends and family with a wonderfully cooked weekend brunch. Included is a FREE silicone spatula to get started the day it arrives. Dishwasher friendly and induction ready.