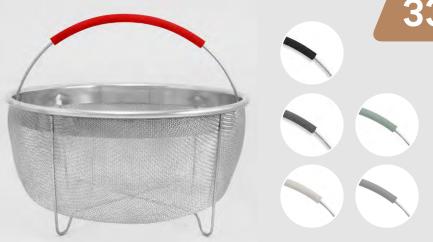

#### 8.25" STRAINER BASKET

3.75QT STAINLESS STEEL

330 - Red / 331 - Black / 391 - Dark Grey

NEW (330IV - Ivory / 330SG - Sage / 330SGY - Grey)

This pressure cooker accessory is constructed with heavy duty stainless steel that is made to last. Has a generous capacity of 3.75 Qt and fits most pressure cookers. Includes a sturdy resting base for added stability as well as a convenient silicone covered carrying handle to safely and easily transport your strainer around the kitchen. This durable stainless steel basket is an essential tool for any beginner cook or seasoned chef and is excellent for sifting and straining wet or dry ingredients.