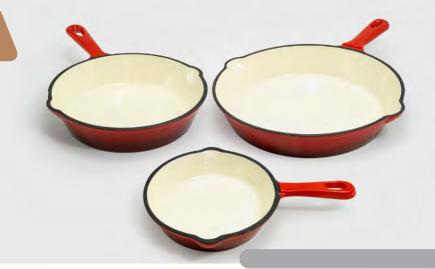

#### 6 QT OVAL CASSEROLE PAN

W/ RED ENAMEL COATING

Made of high quality cast iron with a beautiful enamel finish, this cookware looks great in the kitchen or on the dining room table. Whether its a slow-simmered flavorful stew, a lovely lasagna, or a comforting cheesy potato casserole this heavy duty pan can fulfill all of your cozy home cooking needs. The cast iron design delivers superior heat distribution and the enamel coating provides a hassle-free non-stick coating. Can be used on the stove, in the oven, or for storing leftovers in the fridge.

#### 2.8 QT CASSEROLE PAN

W/ RED ENAMEL COATING

Made of high quality cast iron with a beautiful enamel finish, this cookware looks great in the kitchen or on the dining room table. Whether it's a slow-simmered flavorful stew, a lovely lasagna, or a comforting cheesy potato casserole this heavy duty pan can fulfill all of your home cooking needs. The cast iron design delivers superior heat distribution and the enamel coating provides a hassle-free non-stick coating. Can be used on the stove, in the oven, or for storing leftovers in the fridge.

#### 3 PC CAST IRON SKILLET SET

W/ RED ENAMEL COATING

**SET INCLUDES:** 6.5" / 8" / 10"

Go beyond the everyday and elevate your cooking experience with this beautiful enamel-coated 3 piece cast iron skillet set. With this set you can cook, sear, fry, or sauté a delicious meal on non-stick enamel with enhanced heat distribution! Experience a hearty breakfast skillet or a mouth-watering steak. Each cast iron skillet can be used in the stove or in the oven for a wider variety of meals. This set has been wonderfully constructed out of heavy duty and durable cast iron to ensure a long-lasting product that is reliable for everyday use.