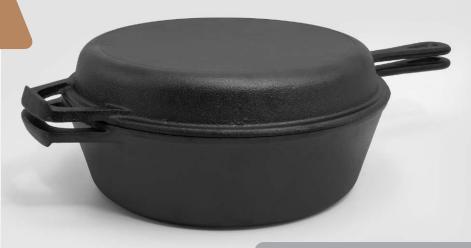

445

## 3.5 QT PRESEASONED CAST IRON COMBO COOKER

W/ 10" FRYPAN THAT DOUBLES AS A LID

Constructed to last, this cast iron combo cooker is perfect for a variety of everyday kitchen uses. Fry, grill, bake, and sauté all of your favorite meals such as juicy seared steak, honey glazed salmon, and spicy chicken fajitas. Cast iron provides optimal heat retention, is ideal for high-temperature cooking, and gives the added benefit of enriching food with iron. This generous 3.5 Qt cast iron cooker comes with a versatile lid that doubles as a 10" fry pan for even more versatility in the kitchen. With proper care this cooker will be a staple in your kitchen routine for many years to come.