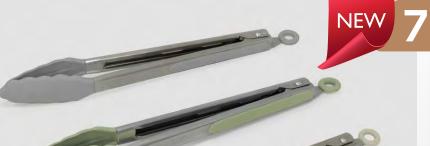

387

#### 12" BLACK NYLON SERVING TONGS

STAINLESS STEEL

Stainless steel serving tongs with locking mechanism for all your kitchen needs from grabbing ears of corn out of boiling water to flipping steaks. Black nylon scoop-shaped tips and stay cool rubber handles enhance your comfort. These tongs can stay heat resistant up to 400°F.