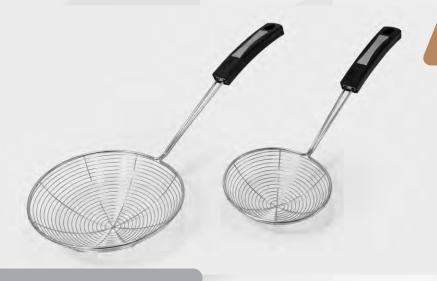

#### **5" STRAINER**

STAINLESS STEEL WIRE W/STAY COOL HANDLE

Looking for a convenient and durable kitchen tool to use when frying? This stainless steel wire strainer will get the job done. The large capacity strainer lets you move a lot of food at once. Giving you more control in the kitchen. Long handles are meant to keep your hands away from the stove. There's a hanging loop on the ends for easy drawer-less storage.