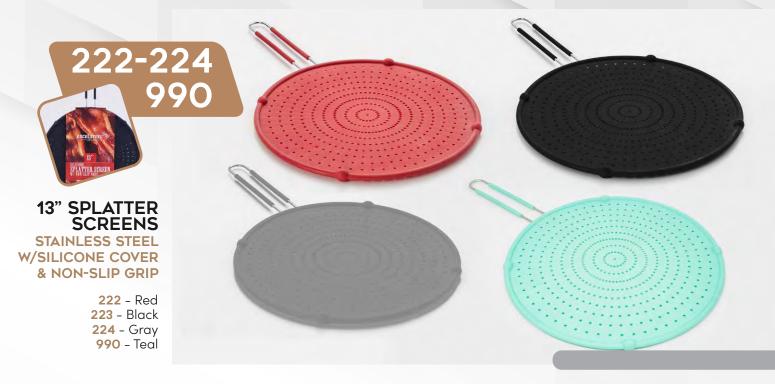

#### **3PC SPLATTER SCREENS**

#### **GRADUATED SIZES**

**SET INCLUDES: 10", 11" & 13"** 

739 - Black 740 - Grey

No more messes on the stovetop! This set of 3 graduated splatter screens can fit a variety of cookware to prevent oil from splashing in the kitchen. The high quality stainless steel double-rod handle allows for safe and comfortable cooking. Once finished, these splatter screens can hang for simple and easy storage.

### 3 PC STAINLESS STEEL SPLATTER SCREEN

#### W/ MULTI-COLOR SILICONE

Avoid splatters and splashes of hot liquids and oils with this 3 piece splatter screen set. Featuring three graduated sizes of screens to fit all of your needs, the long handles with silicone grip allow for secure handling and the fine high-quality stainless steel mesh keeps food and grease from splashing out of your pots and pans. The screens can also be used for easy draining and straining and can be stacked together flat when not in use for convenient storage.

This full 13" splatter screen is designed to prevent all major splatters while being very easy to clean. Constructed with a durable stainless steel frame and a silicone screen. Simply wipe down the silicone with a damp towel, or place it in the dishwasher. Comfortable silicone covering on the handle provides a non-slip and heat-resistant grip.