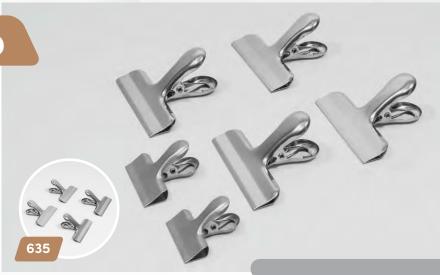

ipes on the fridge. Constructed with a durable plastic and fun colors that the whole family can enjoy. This set can even go beyond the kitchen and be used around the home or office. Both versatile and easy to use.





635/636

#### FLAT ALLIGATOR CLIPS

STAINLESS STEEL

635 - 4 pc Set / 636 - 6 pc Set

Get more out of your food by preventing your bread, chips, and crackers from going stale or becoming contaminated. This 6 Piece set of heavy-duty, stainless steel bag clips not only keeps food tightly sealed, they can also be used for DIY projects and practical office needs. Resistant to rust, they are more durable and unsusceptible to breaking than plastic clips. The sleek finish provides a clean, classic look, and the hanging hole on the back of each clip provides even more versatility.





645/646

#### FLAT ALLIGATOR CLIPS

**GOLD PLATED STAINLESS STEEL** 

645 - 4 pc Set / 646 - 6 pc Set

Say goodbye to stale snacks. These clips are not only great for sealing food bags but also for keeping your items organized. They are multi-purpose and versatile, so you can use them in any room of your home. From the kitchen to the office and beyond, use these clips to leave notes, shopping lists or even artworks in easy to see areas.









#### 7PC FLAT ALLIGATOR CLIPS

**BLACK** 

SET INCLUDES - 5 Medium & 2 Small

Want to save your food and keep it fresh? Our metal clips are the perfect solution! These handy clips will securely fasten your bags, sealing in freshness and flavor. Plus, they're made of durable metal that will last for years to come. Don't struggle with flimsy clip