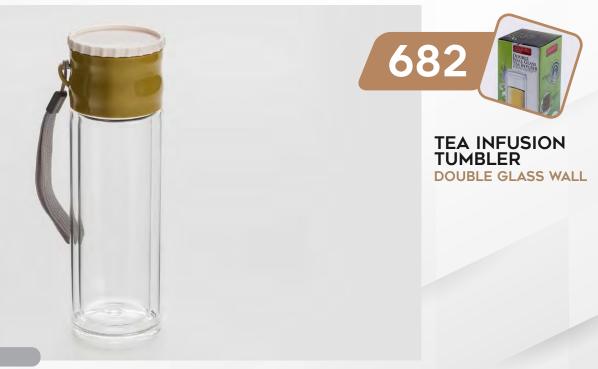

This intricately designed 8.8 oz tea infusion tumbler is made of Borosilicate heat resistant glass, which can take temperatures ranging 248°F to 14°F without cracking. The dual purpose double wall construction keeps beverage warm for an extended period while controlling the exterior temperature. Includes an attached stainless steel tea casing to control flavor and concentration. Infuse by flipping the tumbler upside down so that the tea soaked to the desired concentration. Perfectly design for travel and everyday use.