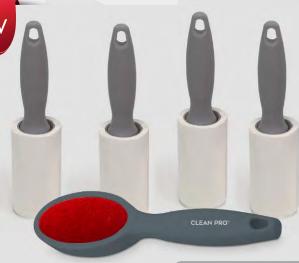

### SPLATTER SCREENS & COVERS

262

#### **FOOD COVER**

#### STAINLESS STEEL

Whether you're grilling up a storm or simply enjoying a backyard meal, our stainless steel food cover is a must have for outdoor activities and dining. The mesh keeps all unwanted pests away. The dome shape provides plenty of room for larger dishes, or larger amounts of food. Easily lift and set the cover down using the small foldable handle.