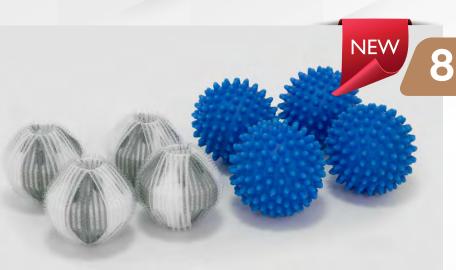

d glass squeegee. Eliminate the need for multiple tools as this handy device includes a spray bottle, fiber cloth and squeegee all in one. Just fill the bottle with your favorite cleaner, spray and wipe away.





#### 4 PC LINT WOOL PIG DRYER BALL

They're more than just cute, they're your laundry's new best friend. Remove pet hair, lint and more from your clothing with these sturdy, reusable dryer balls. Just pop one in the dryer and your new friend will do the work from there.



CLEANING 69

### **CLEANING**



832



#### 4 PC LINT WOOL DOG DRYER BALL

They're more than just cute, they're your laundry's new best friend. Remove pet hair, lint and more from your clothing with these sturdy, reusable dryer balls. Just pop one in the dryer and your new friend will do the work from there.



834

#### 8 PC NYLON & PLASTIC TUMBLER BALLS

FOR DRYER & WASHER

SET INCLUDES: 4PC Tumbler Balls / 4PC Plastic Balls

Easily remove static and lint from your laundry while cutting down drying time with these convenient and reusable nylon and plastic tumbler balls. Environmentally friendly, chemical free and lasts over a thousand loads.



835



#### 4 PC NYLON LINT REMOVAL BALLS

#### FOR WASHER & DRYER

Say goodbye to lint in your laundry. Save your laundry and upgrade to our 4 piece Nylon Lint removal Balls. Crafted from a durable nylon material, add a ball to your wash to effortlessly attract and capture lint in every load.





# 841-844

#### **GREY CLEANING BRUSH**

W/BAMBOO HANDLE

841 - Wide Dish Cleaning Brush

842 - Wide Bottle Cleaning Brush

844 - Floor Scrubber Brush

Look