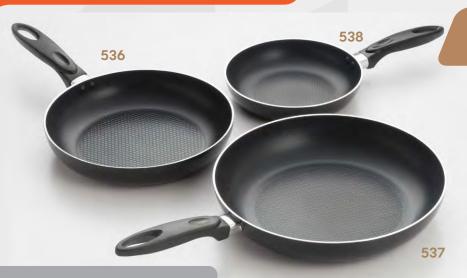

## **FRYPANS**

536-538

#### **FRYPANS**

PROFESSIONAL ALUMINUM W/ NON-STICK COATING

536 - 10" / 537 - 12" / 538 - 8"

Constructed in heavy 3.0mm aluminum and non-stick coating to ensure beautiful cooking results and easy cleaning. Features a sturdy stay cool Bakelite handle and flame guard. The specially designed stainless steel base allows you to cook on induction stovetops.