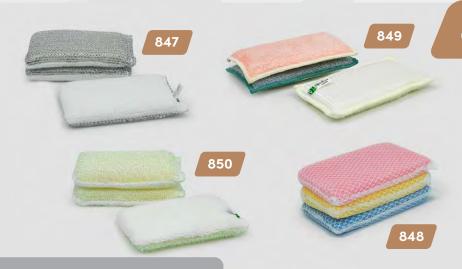

lls.





### 864-866

#### **SCRUBBING BRUSH**

W/PLASTIC HANDLE

864 - Wide Dish Cleaning Brush

865 - Wide Bottle Cleaning Brush

866 - Steel Wool Brush w/Long Handle

Easily tackle hard to reach places with these soft grip brushes. The sturdy handle allows for an easy grip and more control over the tough to clean areas. The durable bristles can remove grease, grime, and stubborn spots. Enjoy sparkling clean pots and pans, counter tops, sinks, bathtubs, and more.





867

6 PC SCOURER STEEL WOOL

For the worst messes, stainless steel scourers are a necessity. Tough on grease, stains and rust, these scourers are the best tools for cleaning stubborn gunk from the stove, oven or even outdoor grill. They're made entirely of stainless steel for durability and strength.



### **CLEANING**



### 847-850



#### 3PC SCOURING SPONGE PAD

DOUBLE SIDED

**847** - Grey / **850** - Yellow / **849** - 3 Colors

848 - 3 Colors / NEW (848-9 - 9pk / 849-9 - 9pk)

With these sets of sponges, kitchen and bathroom cleaning just got a whole lot easier! These multi-purpose sponge pads are equipped with two sides – one for scrubbing and one for wiping – making them perfect for tackling tough grease and grime on surfaces ranging from stove tops to ceramic tiles. These versatile pads are perfect for tackling dirty dishes, soap scum, and other messes in the kitchen and bathroom. Made with premium materials, they're built to last and won't scratch or damage surfaces.





#### **MICROFIBER DUSTER**

W/EXTENDABLE POLE

Cleaning has never been easier with our extendable microfiber duster! With a