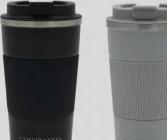

#### 17OZ DOUBLE WALL STAINLESS STEEL TUMBLER

W/ SLIDE LID

110FBK - Black / 110FG - Grey / 110FW - White

Searching for the perfect tumbler to keep your beverages at the ideal temperature while on the go? Look no further than our 17oz Double Wall Stainless Steel Tumbler with Slide Lid! This sleek and practical tumbler is designed to be your constant companion throughout the day. The double-wall insulation ensures your drinks stay hot or cold for longer periods, while the slide lid allows for easy sipping without worrying about spills.

#### 17OZ DOUBLE WALL STAINLESS STEEL TUMBLER

W/ SLIDE LID

111FBK - Black / 111FG - Grey / 111FW - White

Introducing our 17oz Double Wall Stainless Steel Tumbler with Slide Lid - the perfect companion for your on-the-go lifestyle. This sleek and stylish tumbler is crafted from high-quality stainless steel with double-wall insulation, keeping your beverages at their ideal temperature for hours. The convenient slide lid ensures easy sipping while preventing spills, making it perfect for both hot and cold drinks.