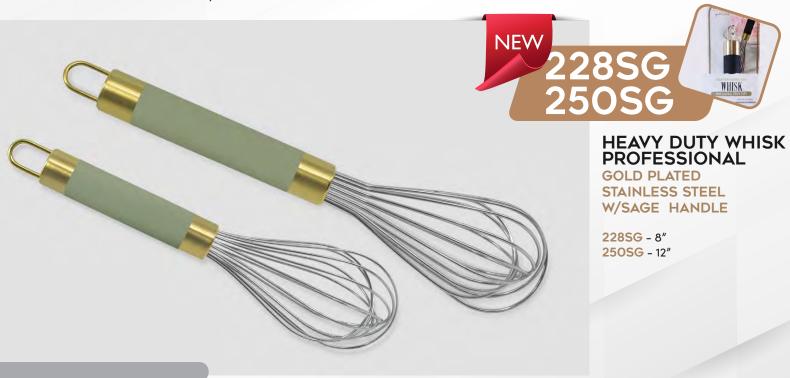

### **HEAVY DUTYFRENCH WHISKS**

PROFESIONAL STAINLESS STEEL

244 - 12" / 245 - 14"

NEW 022 - 8" / NEW 023 - 10"

These professional heavy duty whisks are a must-have for any serious patisserie or confectionery. Constructed in heavy duty stainless steel to tackle the toughest mixtures. Features a TPR non-slip grip for the extra stability while mixing. Adds air to creams, eggs, and anything else you may need, and also features a hanging loop for your convenience.