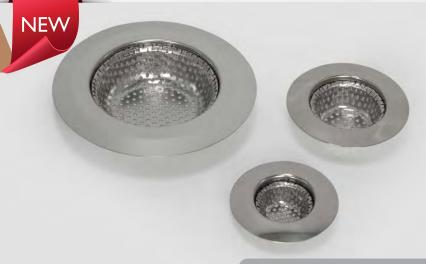

#### **BLACK MESH COLANDERS**

W/HANDLES

**SET INCLUDES:** 8" / 9" / 10"

A necessary item for expert and beginning kitchen cooks alike, this 3 piece colander set is a versatile tool that is essential for straining, draining, or skimming your ingredients. Made with high-quality stainless steel to ensure it is rust-resistant and dishwasher safe. Prepare anything from thick noodles to a healthy variety of fruits and vegetables with the fine mesh construction. Both lightweight and durable, it's classic and ergonomic design will bring convenience to your meal preparation needs.