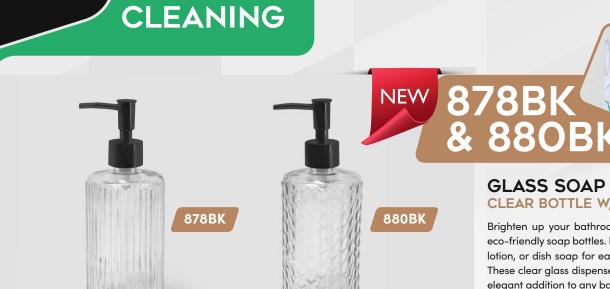

#### STAINLESS STEEL W/SILICONE SPATULA

521 - 4 CUP w/ 7.5" Lidded Frypan 522 - 6 CUP w/ 9" Lidded Frypan

All-in-One 18/10 stainless steel egg poachers with non-stick coated egg cups, is perfect for preparing that Sunday brunch. Invite your friends and family over for perfectly poached eggs. Features a riveted handle and a stay cool knob, as well as a vented glass lid for easy monitoring. Built with an encapsulated base for even heat distribution. Included is a FREE silicone spatula to get started the day it arrives.

530

#### 2 CUP EGG POACHER

ALL-IN-ONE 6.75" STAINLESS STEEL LIDDED FRYPAN

Take the strain out of poaching the perfect egg for breakfast with Excelsteel's bestseller, 2 cup stainless steel egg poacher. With its vented lid and non-stick egg cups, this egg poacher is easy to clean and easy to use every time. Impress your friends and family with a wonderfully cooked weekend brunch. Also doubles as a functional pan for regular cooking. Guaranteed to be durable and dishwasher friendly. Encapsulated base for even heat distribution and induction ready.