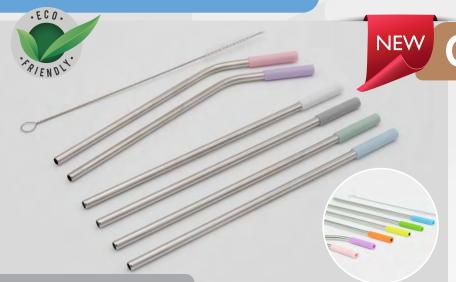

#### 5 PC JUMBO STAINLESS STEEL STRAWS

W/ CLEANING BRUSH

011 - Neon Colors

Bring with you this on-the-go 5 piece reusable straw set that is the perfect tumbler companion! With this set you can sip on delicious iced coffee, flavorful fruit juices, water, teas, and more. Included are 4 curved silicone tip straws with a cleaning brush. Fitted with a removable, colorful silicone tip to protect teeth and provide a comfortable drinking experience. Constructed with stainless steel at a convenient 8.5" length to ensure a durable and reliable product. Enjoy the eco-friendly benefit of reducing plastic straw use and helping the environment. Easy to clean and easy to use.

#### 013 - Neon Colors

Bring with you this on-the-go 7 piece reusable straw set that is the perfect tumbler companion! With this set you can sip on delicious iced coffee, flavorful fruit juices, water, teas, and more. Included are 4 straight silicone tip straws, 2 curved silicone tip straws, and a cleaning brush. Fitted with a removable, pastel silicone tip to protect teeth and provide a comfortable drinking experience. Constructed with stainless steel at a convenient 8.5" length to ensure a durable and reliable product. Enjoy the eco-friendly benefit of reducing plastic straw use and helping the environment. Easy to clean and easy to use.

#### 5 PIECE W/ CLEANING BRUSH

Bring with you this on-the-go 7 piece reusable straw set that is the perfect tumbler companion! With this set you can sip on delicious iced coffee, flavorful fruit juices, water, teas, and more. Included are 4 straight silicone tip straws, 2 curved silicone tip straws, and a cleaning brush. Fitted with a removable, pastel silicone tip to protect teeth and provide a comfortable drinking experience. Constructed with stainless steel at a convenient 8.5" length to ensure a durable and reliable product. Enjoy the eco-friendly benefit of reducing plastic straw use and helping the environment. Easy to clean and easy to use.