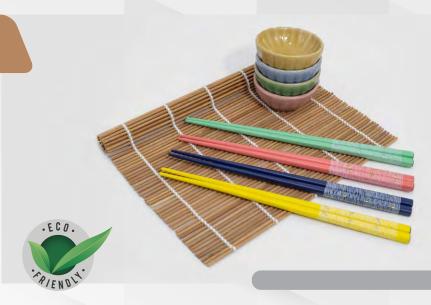

### 13 PC 9.5" CHOPSTICK SET

W/SUSHI MAT & SAUCE DISHES

#### **SET INCLUDES:**

4 Pairs of Chopsticks / 4 Sauce Dishes / 1 Sushi Mat

Minimal style bamboo chopsticks are a great addition to any dining table. Constructed in durable natural bamboo, these chopsticks are both comfortable to use. Ideal for a variety of dishes such as sushi, noodles, and more. Handwash recommended.

Crafted from natural bamboo, these chopsticks are both comfortable to use and a beautiful addition to any dinner table. The lightweight design is easy for beginners to start using and makes picking up food effortless. Includes a sushi mat and a rice paddle excellent for shaping your sushi rolls. Enjoy a variety of Asian cuisine such as sushi, hot pot, Korean BBQ and more. Handwash recommended.

Colorful, durable and made with natural bamboo. Easy to use and smooth to the touch these are perfect chopsticks for most occasions. The red and blue printing will certainly make them stand out from most utensils. The additional paddle and mat are valuable tools for preparing and serving sushi. Handwash recommended for all pieces.