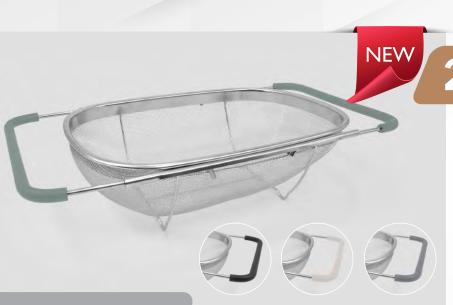

#### PERFORATED COLANDERS

STAINLESS STEEL

477 - 1.5 QT / 478 - 2.5 QT / 479 - 3 QT 480 - 4.5 QT / 481 - 6 QT / 483 - 1.5 QT & 2.5 QT 484 - 7.5 QT / 485 - 9.5 QT / 486 - 12.5 Qt

Designed with elegance in mind, these stainless steel colanders are both beautiful and versitile. Professionally built with high-quality stainless steel to ensure rust resistance. Features a resting base for excellent kitchen top stability. Its perforated design will allow you to thoroughly rinse and strain your favorite foods such as fruits, vegetables, pasta, and more! The included handles ensure a steady grip when transporting food. This colander is a great addition to any kitchen set.