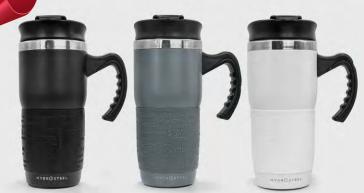

#### 400Z STAINLESS VACUUM TUMBLER

W/ HANDLE

105FBK - Black / 105FG - Grey 105FW - White / 105S - Stainless

Looking for the perfect companion to savor your favorite beverage in style? Look no further than the 40oz Matte Tumbler w/ Handle. Crafted with a modern matte finish, this tumbler not only exudes elegance but also ensures a comfortable grip with its sturdy handle. Its 40oz capacity allows you to indulge in a generous serving of your preferred beverage making it ideal for morning rituals or long workdays. Whether you're a relaxing at home or out for a long day, the 40oz Matte Tumbler w/ Handle is the ultimate choice for both style and functionality.