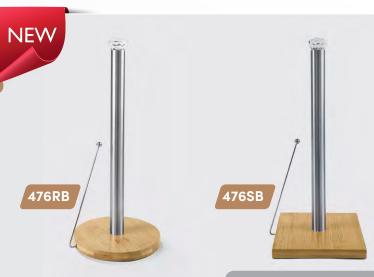

rip for your paper towel rolls, allowing for easy tear-off and effortless usage. The round bamboo base not only adds a touch of elegance but also ensures stability on any surface.





## DIAMOND TOP STAINLESS STEEL PAPER TOWEL HOLDER

#### W/ BAMBOO BASE

Introducing our exquisite and versatile "Diamond Top Stainless Steel Paper Towel Holder W/ Round Bamboo." This sophisticated design harmoniously combines the durability of stainless steel with the natural allure of bamboo, making it a stunning addition to any kitchen or workspace. The diamond top stainless steel holder offers a secure and efficient grip for your paper towel rolls, ensuring easy tear-off and smooth usage. The round bamboo base not only adds an element of elegance but also provides stability on any countertop or surface.





# 464/475 & 476

#### PAPER TOWEL HOLDER

#### STAINLESS STEEL W/BASE

This elegant stainless steel paper towel holder is perfect for keeping it simple in the dining room. Features a side rod to secure paper towels from unravelling. A modern design with durable long-lasting use.



## 423BR 423WR

## RING TOP STAINLESS STEEL PAPER TOWEL HOLDER

#### W/ MARBLE BASE

Elevate the look of your kitchen organization with this contemporary style natural marble base paper towel holder. It's sleek base provides stability while the ring top allows for easy one-handed paper towel tearing making it a functional and elegant statement piece for your kitchen.



421/422



#### PAPER TOWEL HOLDER

#### **GOLD PLATED STAINLESS STEEL**

Introducing our elegant gold plated stainless steel paper towel ho