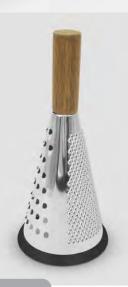

356

#### **CONE SHAPED GRATER**

STAINLESS STEEL

#### W/ 3 GRATING SIZES & WOODEN HANDLE

Upgrade your routine and perfectly grate cheese and vegetables every time with this stainless steel cone shaped grater. The durable wooden handle allows for maximum control while grating and the removable silicone base prevents slipping and leaking while in use, making this grater steps above the rest. With three different grating sizes, the conical stainless steel body design is both modern and functional as it allows for easy grating and zesting right over your dishes to help bring out the most flavor. Easy to clean and dishwasher safe.