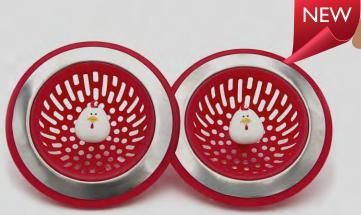

## NEW 930SS / 926 929PK / 928

#### MINI STAINLESS STEEL COLANDER

STAINLESS STEEL

930SS - Stainless / 926WT - White 929PK - Pink / 928SG - Grev

Introducing our adorable mini stainless steel colanders with a strawberry design. This delightful kitchen tool is perfect for effortlessly straining fruits, berries and small items such as quinoa or orzo. It's compact size makes it ideal for indivdual servings or small batches, while the extra wide base and sturdy stainless steel construction ensures durablilty and dishwasher safe easy cleaning.