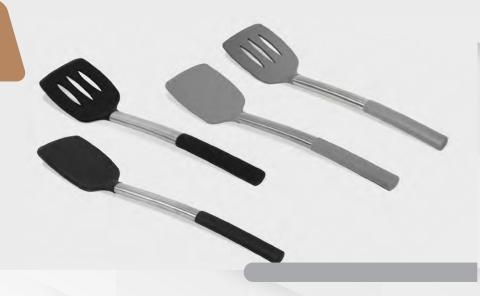

338-341 333/334

These stainless-steel utensils feature a high-quality heat resistant silicone head that is durable enough for everyday kitchen tasks, yet non-abrasive on non-stick surfaces. Constructed with heavy-duty stainless-steel handles and soft silicone grip for durability and a comfortable hold. Dishwasher safe and easy to clean.