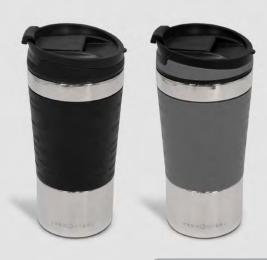

#### 400Z STAINLESS VACUUM TUMBLER

W/ HANDLE

105FBK - Black / 105FG - Grey 105FW - White / 105S - Stainless

Looking for the perfect companion to savor your favorite beverage in style? Look no further than the 40oz Matte Tumbler w/ Handle. Crafted with a modern matte finish, this tumbler not only exudes elegance but also ensures a comfortable grip with its sturdy handle. Its 40oz capacity allows you to indulge in a generous serving of your preferred beverage making it ideal for morning rituals or long workdays. Whether you're a relaxing at home or out for a long day, the 40oz Matte Tumbler w/ Handle is the ultimate choice for both style and functionality.