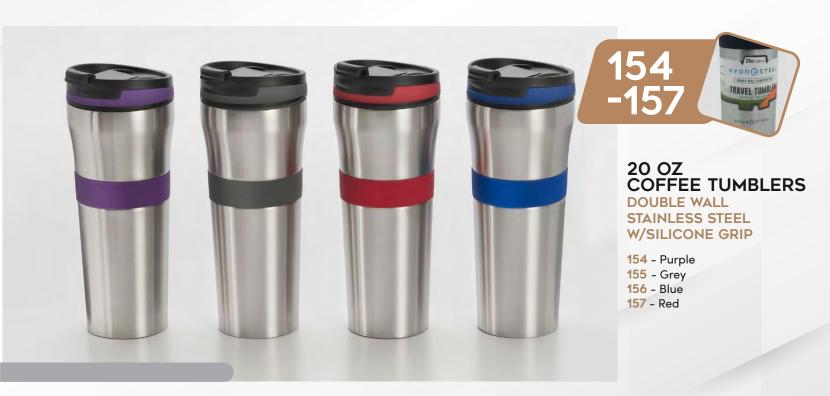

This 20 oz tumbler is constructed in durable stainless steel, perfect for those who are on the go and like to travel. Features colored silicone rings and grip for easy handling. It has a twist on and flip lid, and fits most cup holders. An excellent tumbler for holding a lot of beverages both hot and cold.