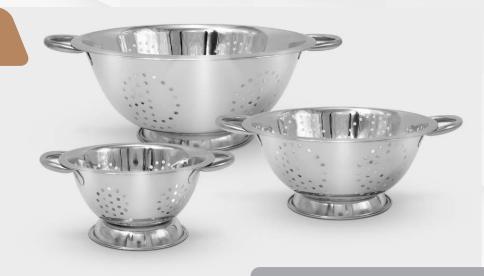

#### PINEAPPLE COLANDER SET

#### 3PC STAINLESS STEEL SET W/RESTING BASE

Uniquely perforated with a pineapple patterned design to add a sense of style to your home kitchen. With this 3 piece set of stainless steel colanders, each allows for fast and thorough draining or rinsing of various foods. Used to prepare fruits, vegetables, pasta, and even meats. Constructed with high quality stainless steel for rust resistance and large handles ensure a firm and comfortable grip. Crafted with a sturdy resting base to provide stability on flat surfaces, such as countertops, sinks, and tabletops. Dishwasher friendly design!