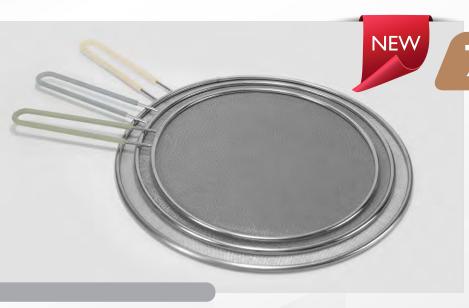

This full 13" splatter screen is designed to prevent all major splatters while being very easy to clean. Constructed with a durable stainless steel frame and a silicone screen. Simply wipe down the silicone with a damp towel, or place it in the dishwasher. Comfortable silicone covering on the handle provides a non-slip and heat-resistant grip.