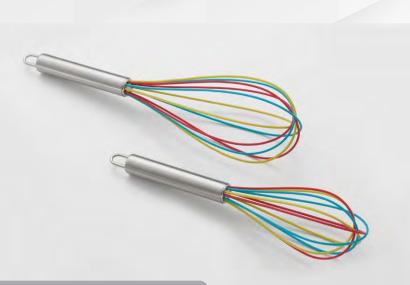

### MIXING WHISKS TRI COLOR BALLOON

STAINLESS STEEL

234 - 8" / 235 - 10"

A cooking piece bound to grab attention, this whisk has a tri-color balloon shape made of stainless steel. It is covered in non-abrasive, yet sturdy silicone so you can freely use on non-stick surfaces without scratching. Adds air to creams, eggs, and anything else you may need, and also features a hanging loop for your convenience.