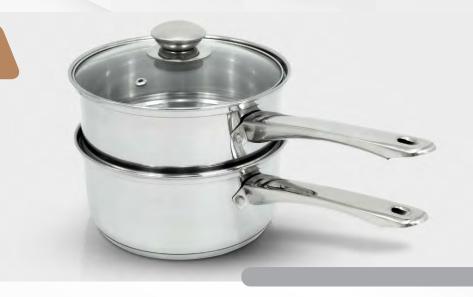

#### **SET INCLUDES**

1 Qt Covered Sauce Pan 2 Qt Covered Sauce Pan

5 Qt Covered Dutch Oven 9.5" Covered Fry Pan\*

\* Dutch oven lid fits frypan

#### **OPEN STOCK:**

**503-1** - 1 Qt Saucepan

**503-2** - 2 Qt Saucepan

**503-5** - 5 Qt Dutch Oven

**503-95** - 9.5" Frypan

This 7 piece 18/10 stainless steel cookware set includes an encapsulated base for even heat distribution. Stay cool hollow handles and knobs allow easier handling. Features two tone polished exterior and satin finished interior. Induction stovetop ready.