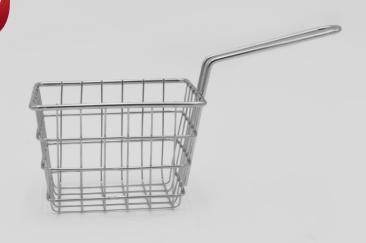

## STOVETOP DEEP FRYER & STOCK POT

#### 6 QT ALL-IN-ONE STAINLESS STEEL

Allows you to deep fry your favorite dishes and snacks! Constructed in stainless steel with an encapsulated base to enhance faster and even heat distribution. Stay cool handles and knob for easy handling. Induction stovetop ready.