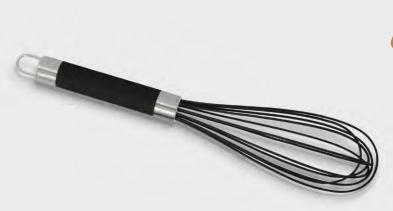

### 11" BLACK FRENCH WHISK SILICONE COVERED

W/NON SLIP HANDLES

The perfect tool for any patisserie or confectionery, these French whisks are a must-have. Designed with a silicone balloon shape and a non-slip grip handle for a unique look. Constructed with stainless steel to tackle tough mixtures and features a non-slip grip for extra stability while mixing. Aerate creams, eggs, batters, and more! Built with a hanging loop for convenient kitchen storage.