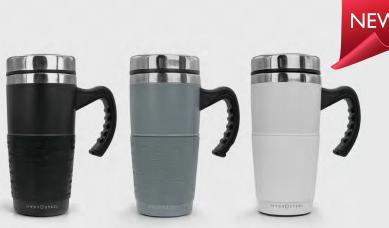

#### 400Z STAINLESS VACUUM TUMBLER

W/ HANDLE

105FBK - Black / 105FG - Grey 105FW - White / 105S - Stainless

Looking for the perfect companion to savor your favorite beverage in style? Look no further than the 40oz Matte Tumbler w/ Handle. Crafted with a modern matte finish, this tumbler not only exudes elegance but also ensures a comfortable grip with its sturdy handle. Its 40oz capacity allows you to indulge in a generous serving of your preferred beverage making it ideal for morning rituals or long workdays. Whether you're a relaxing at home or out for a long day, the 40oz Matte Tumbler w/ Handle is the ultimate choice for both style and functionality.