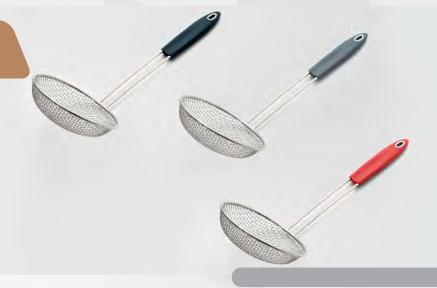

#### **5" STRAINER**

STAINLESS STEEL WIRE W/STAY COOL HANDLE

Looking for a convenient and durable kitchen tool to use when frying? This stainless steel wire strainer will get the job done. The large capacity strainer lets you move a lot of food at once. Giving you more control in the kitchen. Long handles are meant to keep your hands away from the stove. There's a hanging loop on the ends for easy drawer-less storage.