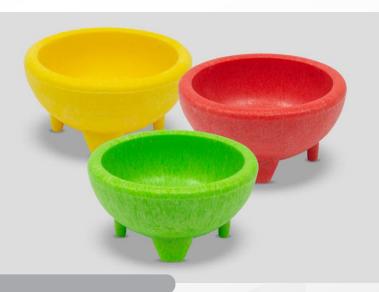

not bend or lose form. Holds tacos upright to avoid messy spills and allows friends and family to grab tacos with ease. Can hold soft shell or hard shell tacos that can be served with your favorite sides of rice, beans, and salsa. Easy to clean and dishwasher safe.



091



#### 2 PC TACO HOLDER

#### **GOLD PLATED STAINLESS STEEL**

This 2 piece taco holder set is perfect for making dinner parties and family events more clean and stylish. Constructed from durable stainless steel to ensure a long-lasting taco holder that does not bend or lose form. Holds tacos upright to avoid messy spills and allows friends and family to grab tacos with ease. Can hold soft shell or hard shell tacos that can be served with your favorite sides of rice, beans, and salsa. Easy to clean and dishwasher safe.



379



#### 3 PC GUACAMOLE BOWLS

The perfect addition to your next fiesta, this set of three weighted plastic guacamole bowls promises to make your evening a success! These colorful and durable bowls are dishwasher safe, so prepping dips and appetizers is a breeze – and they look great on the table!





### 8.5" TORTILLA WARMER CONTAINER

Avoid having your tortillas go cold and hard before use by stuffing them inside this 8.5" Tortilla Warmer. Designed to insulate your tortillas, this holder boasts thick, sturdy walls and is capable of keeping your tortillas warm. It is ideal for small and medium sized tortillas.





158-161

### **GLASS CONDIMENT BOTTLE**

W/SPOUT

158 - 8.5oz / 159 - 2pk 8.5oz / 160 - 17oz / 161 - 2pk 17oz

Store and pour oils, dressings, syrups and more in these hi