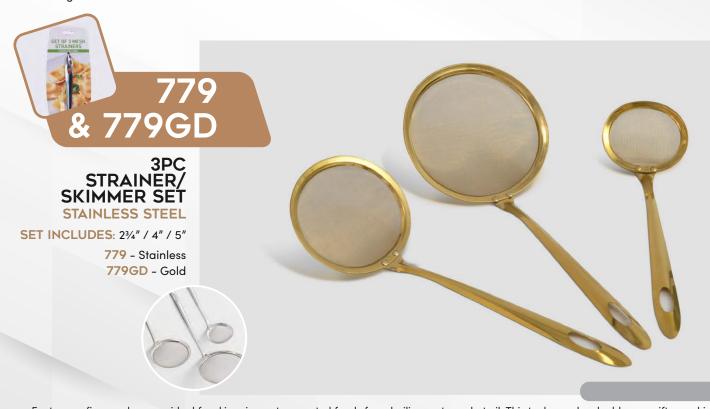

#### **BLACK MESH COLANDERS**

W/HANDLES

**SET INCLUDES:** 8" / 9" / 10"

A necessary item for expert and beginning kitchen cooks alike, this 3 piece colander set is a versatile tool that is essential for straining, draining, or skimming your ingredients. Made with high-quality stainless steel to ensure it is rust-resistant and dishwasher safe. Prepare anything from thick noodles to a healthy variety of fruits and vegetables with the fine mesh construction. Both lightweight and durable, it's classic and ergonomic design will bring convenience to your meal preparation needs.