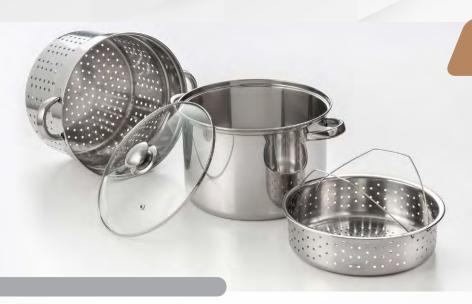

#### 4 PIECE MULTI-COOKER

PROFESSIONAL 18/10 STAINLESS STEEL

528 - 8QT

**SET INCLUDES** 

Cooker Pot / Steamer Basket / Pasta Basket **529** - 12QT Vented Tempered Glass Lid

This multifunction cooker allows you to steam your favorite vegetables, cook pasta, and use it as a large stockpot. Encapsulated base provides faster and even heat distribution. Constructed in 18/10 stainless steel and induction

cooktop ready. A must have versatile cookware for all chefs in

the kitchen.

512