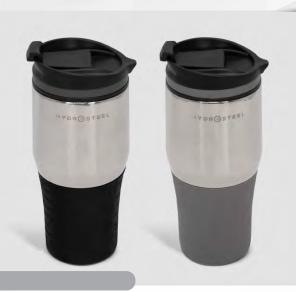

#### 400Z STAINLESS VACUUM TUMBLER

W/ HANDLE

105FBK - Black / 105FG - Grey 105FW - White / 105S - Stainless

Looking for the perfect companion to savor your favorite beverage in style? Look no further than the 40oz Matte Tumbler w/ Handle. Crafted with a modern matte finish, this tumbler not only exudes elegance but also ensures a comfortable grip with its sturdy handle. Its 40oz capacity allows you to indulge in a generous serving of your preferred beverage making it ideal for morning rituals or long workdays. Whether you're a relaxing at home or out for a long day, the 40oz Matte Tumbler w/ Handle is the ultimate choice for both style and functionality.