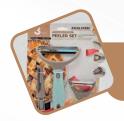

#### STAINLESS STEEL PEELER SET W/ 3 REPLACEABLE HEADS

Prepping vegetables has never been more convenient. This stainless steel peeler set includes three replaceable heads that can be changed and cleaned with just the press of a button. The large Y peeler is perfect for shredding lettuce or peeling over sized vegetables, while the serrated edge julienne peeler is ideal for cutting items into long thin strips, and the straight peeler makes removing skin from your items a breeze. Remove the need for multiple tools and start saving more time in the kitchen today.