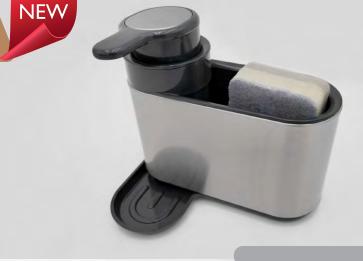

addy is the perfect size for keeping sponges out of the sink and holding soaps or dishwashing tools. Its non-slip, removable sloped base allows for water draining and easy cleaning, keeping the mess away from your countertops while modernizing the overall look and feel of your kitchen sink.

111





#### **SOAP DISPENSER CADDY**

#### STAINLESS STEEL W/ SPONGE

Introducing our Stainless Steel Soap Dispenser Caddy with Sponge – a stylish and practical addition to any kitchen or bathroom. Crafted from durable stainless steel, this sleek caddy keeps your soap and sponge organized and within reach. The mess-free soap dispenser ensures easy use, while the built-in sponge holder eliminates clutter. Upgrade your space and elevate your cleaning routine with this functional and elegant solution.





#### SOAP DISPENSER CADDY

#### W/ SPONGE

Introducing our PP Soap Dispenser Caddy with Sponge, a versatile and convenient addition to your home. Crafted from high-quality plastic material, this caddy is durable and easy to clean. The built-in soap dispenser allows for mess-free dispensing, while the sponge holder keeps your sponge accessible and tidy. With its compact design, this caddy fits perfectly in any kitchen or bathroom, offering a practical and stylish solution to keep your essentials organized. Simplify your daily routine and enhance your space with this functional and budget-friendly soap dispenser caddy.





This innovative product combines a soap dispenser, sink caddy, and sponge holder all in one, providing functionality and style in a single package. Crafted with high-