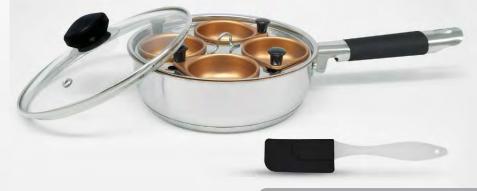

#### **EGG POACHER**

#### STAINLESS STEEL W/SILICONE SPATULA

521 - 4 CUP w/ 7.5" Lidded Frypan 522 - 6 CUP w/ 9" Lidded Frypan

All-in-One 18/10 stainless steel egg poachers with non-stick coated egg cups, is perfect for preparing that Sunday brunch. Invite your friends and family over for perfectly poached eggs. Features a riveted handle and a stay cool knob, as well as a vented glass lid for easy monitoring. Built with an encapsulated base for even heat distribution. Included is a FREE silicone spatula to get started the day it arrives.