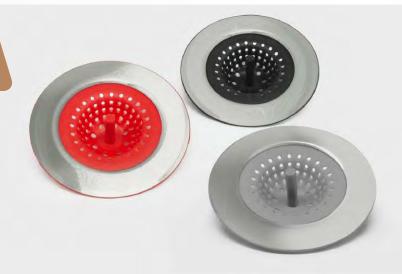

ainers

Engineered to perfection, these strainers effortlessly fit into various sink types, effectively preventing debris from clogging your drains while allowing water to flow freely. Experience the convenience of easy cleaning and maintenance as these strainers are dishwasher-safe. Practicality meets durability in this set, making it an essential for every kitchen sink.





098/099

#### KITCHEN SINK SILICONE BASKET STRAINER

STAINLESS STEEL

098 - Red / 099 - Black / 058 - 2 Pc Black 059 - 2 Pc Grey / 063 - Grey

Keep your kitchen sink clear of blockage with this 4.5" silicone basket strainer. Built to allow water to flow through smoothly while trapping the food debris from washing dishes or cooking. Made with a durable rim and invertible-flexible silicone strainer for easy cleaning.



### **CLEANING**



## 094/024



#### KITCHEN SINK STRAINER

W/BLACK SILICONE RIM

094 – Kitchen Sink Strainer

024 - 2 Pc Kitchen Sink Strainer

Keep your kitchen sink clear of clogs with this excellent 4.5" stainless steel basket strainer. Built with high quality stainless steel, this strainer prevents blockage, traps debris, and allows water to flow smoothly. The mesh design is durable enough to endure regular wear and is easy to rinse clean.



## 095/025



#### KITCHEN SINK PERFORATED STRAINER

**BLACK SILICONE RIM** 

095 - Kitchen Sink Perforated Strainer

025 - 2 Pc Kitchen Sink Perforated Strainer

This strainer is constructed in durable stainless steel with a perforated design for long lasting use. Keep your kitchen sink clear of clogs with this 4.5" strainer. Perfect for pre