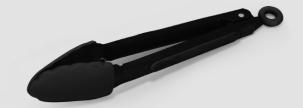

#### 12" BLACK NYLON SERVING TONGS

STAINLESS STEEL

Stainless steel serving tongs with locking mechanism for all your kitchen needs from grabbing ears of corn out of boiling water to flipping steaks. Black nylon scoop-shaped tips and stay cool rubber handles enhance your comfort. These tongs can stay heat resistant up to 400°F.

#### SILICONE TONG

STAINLESS STEEL W/STAY COOL HANDLE

RED - 082 - 9"/ 083 - 12"/ 084 - 9" & 12" BLACK - 075 - 9"/ 076 - 12"/ 077 - 9" & 12" GREY - 078 - 9"/ 079 - 12"/ 080 - 9" & 12" TEAL - 072 - 9"/ 073 - 12"/ 074 - 9" & 12"

Grab, flip, or serve all of your hot favorite foods with this stainless steel tong set. Silicone serving tip on the stay cool handle provides a heat resistant grip for added safety and comfort. Conveniently store your tongs with the built in hanging loop and "pull-to-lock" mechanism for proper storage.