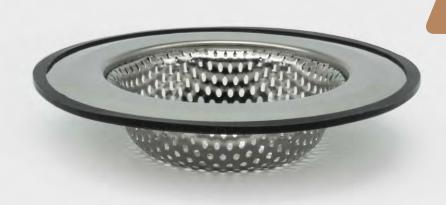

#### **BLACK MESH COLANDERS**

W/HANDLES

**SET INCLUDES:** 8" / 9" / 10"

A necessary item for expert and beginning kitchen cooks alike, this 3 piece colander set is a versatile tool that is essential for straining, draining, or skimming your ingredients. Made with high-quality stainless steel to ensure it is rust-resistant and dishwasher safe. Prepare anything from thick noodles to a healthy variety of fruits and vegetables with the fine mesh construction. Both lightweight and durable, it's classic and ergonomic design will bring convenience to your meal preparation needs.