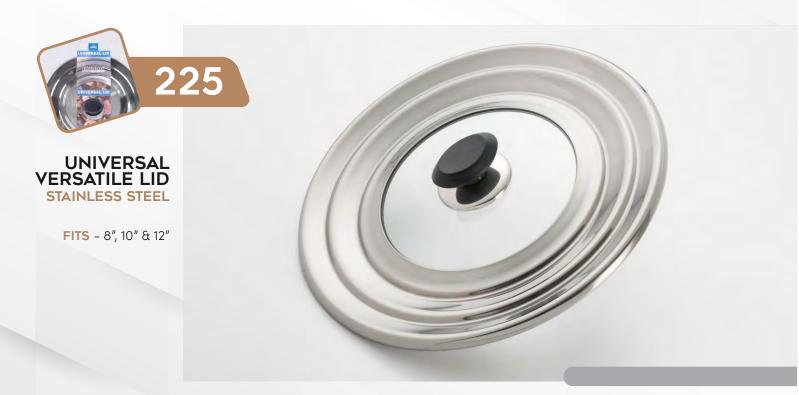

This 12.25" stainless steel universal lid is perfect for chefs who love to have versatility in the kitchen. It fits 8", 10", and 12" cookware and features a glass viewing window in the center with a knob. No more going through the hassle of keeping and storing multiple lids. Cover all your cooking pots and pans with this simple universal lid.