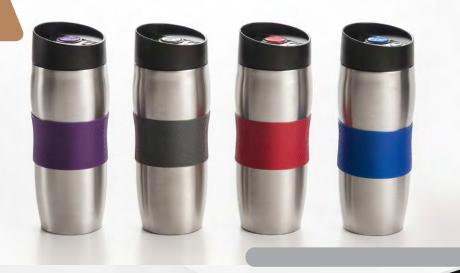

#### 15 OZ COFFEE TUMBLERS

DOUBLE WALL STAINLESS STEEL W/SILICONE RINGS

**150** - Purple

**151** - Grey

152 - Blue

153 - Red

This 15 oz tumbler is constructed in durable stainless steel, perfect for those who are on the go and like to travel. Features colored silicone rings with a twist on and flip lid. Fits most cup holders and is excellent for hot or cold beverages.