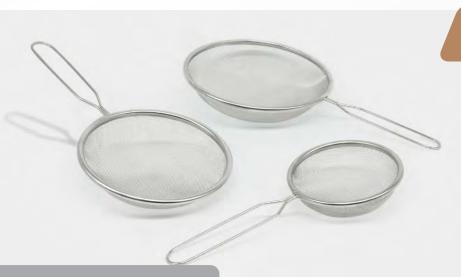

#### **STRAINERS**

3PC STAINLESS STEEL W/LONG STAY COOL HANDLE

**SET INCLUDES:** 4" / 5.5" / 6.5"

This 3 piece set is essential for straining and draining excess liquids from pasta, vegetables, and more. With its ergonomic design, you can expect a comfortable cooking experience. Constructed with high-quality stainless steel to be durable and long-lasting. When cooking or baking with dry ingredients, you can sift and sieve with ease to separate and recombine powders such as flour, baking soda, spices, and more! Low on storage space? Clear up kitchen space and use the hook slot to hang them on a rack or hook! Rust-resistant and dishwasher safe to ensure your strainer is reliable and has a long lifespan.

#### 3PC BLACK STRAINERS

W/STAY COOL HANDLE & RESTING TIPS

**SET INCLUDES:** 4" / 5.5" / 7"

This 3 piece graduated stainless steel strainer set is a must in the kitchen. It's perfect for draining excess liquids from pasta, vegetables, and fruits. The high quality stainless steel double-rod design ensures that this product is durable and reliable. Includes a hook for easy hanging and storage, as well as an assist hooks for resting.