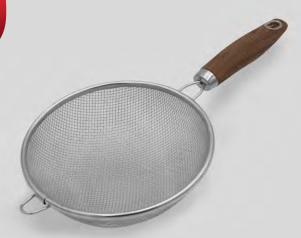

## STAINLESS STEEL STRAINER

W/HANDLE GRIP

186 - 4" / 187 - 6" / NEW 186GD - 4" Gold

Features a long bamboo style handle to keep hands away from heat. Handle also provides an easy and comfortable grip to keep a firm hold. Strainer includes a crown loop at the end of the handle for convenient storage. Its high quality stainless steel construction guarantees long-lasting durability and reliability. It's perfect for straining out pasta, noodles, vegetables, and anything else you need. Easy to clean, use, and is dishwasher safe.

#### STAINLESS STEEL WIRE STRAINER

287 - 6" / 288 - 7" / NEW 287GD - 6" Gold

Features a long bamboo style handle to keep hands away from heat. Handle also provides an easy and comfortable grip to keep a firm hold. Strainer includes a crown loop at the end of the handle for convenient storage. Its high quality stainless steel construction guarantees long-lasting durability and reliability. It's perfect for straining out pasta, noodles, vegetables, and anything else you need. Easy to clean, use, and is dishwasher safe.

STAINLESS STEEL

247 - 4" / 248 - 6" / NEW 247GD - 4" Gold

Features a long handle to keep hands away from heat and an easy grip to keep a firm hold. Includes an ending loop for convenient storage. The strainer is made of high quality stainless steel to ensure long-lasting durability and reliability.