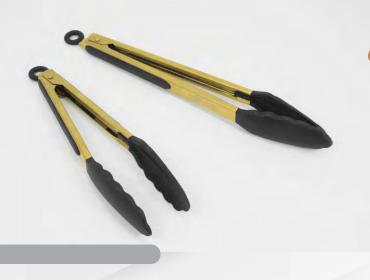

# 026/027

#### **BLACK SILICONE TONG**

GOLD PLATED STAINLESS STEEL W/STAY COOL HANDLE

026 - 9"/ 027 - 9" & 12"

Grab, flip, or serve all of your hot favorite foods with this stainless steel tong set. Silicone serving tip on the stay cool handle provides a heat resistant grip for added safety and comfort. Conveniently store your tongs with the built in hanging loop and "pull-to-lock" mechanism for proper storage.

# 028/029

#### **GREY SILICONE TONG**

GOLD PLATED STAINLESS STEEL W/STAY COOL HANDLE

**028** - 9"/ **029** - 9" & 12"

Grab, flip, or serve all of your hot favorite foods with this stainless steel tong set. Silicone serving tip on the stay cool handle provides a heat resistant grip for added safety and comfort. Conveniently store your tongs with the built in hanging loop and "pull-to-lock" mechanism for proper storage.