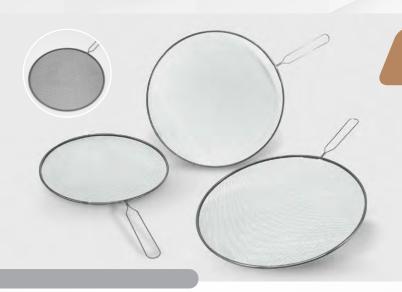

#### **3PC SPLATTER SCREENS**

#### **GRADUATED SIZES**

**SET INCLUDES: 10", 11" & 13"** 

739 - Black 740 - Grey

No more messes on the stovetop! This set of 3 graduated splatter screens can fit a variety of cookware to prevent oil from splashing in the kitchen. The high quality stainless steel double-rod handle allows for safe and comfortable cooking. Once finished, these splatter screens can hang for simple and easy storage.