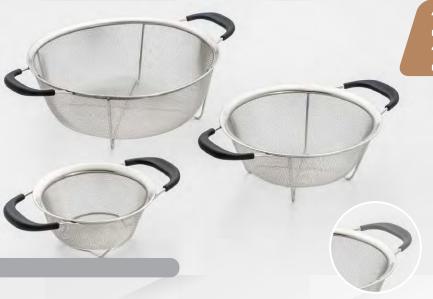

#### **BLACK MESH COLANDERS**

W/HANDLES

**SET INCLUDES:** 8" / 9" / 10"

A necessary item for expert and beginning kitchen cooks alike, this 3 piece colander set is a versatile tool that is essential for straining, draining, or skimming your ingredients. Made with high-quality stainless steel to ensure it is rust-resistant and dishwasher safe. Prepare anything from thick noodles to a healthy variety of fruits and vegetables with the fine mesh construction. Both lightweight and durable, it's classic and ergonomic design will bring convenience to your meal preparation needs.