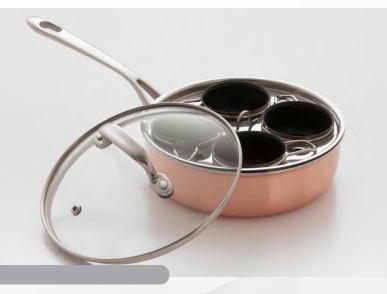

#### **EGG POACHER**

#### STAINLESS STEEL W/SILICONE SPATULA

521 - 4 CUP w/ 7.5" Lidded Frypan 522 - 6 CUP w/ 9" Lidded Frypan

All-in-One 18/10 stainless steel egg poachers with non-stick coated egg cups, is perfect for preparing that Sunday brunch. Invite your friends and family over for perfectly poached eggs. Features a riveted handle and a stay cool knob, as well as a vented glass lid for easy monitoring. Built with an encapsulated base for even heat distribution. Included is a FREE silicone spatula to get started the day it arrives.