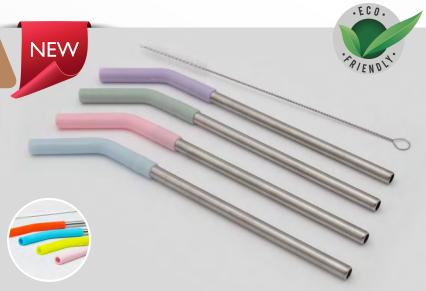

#### 5 PC JUMBO STAINLESS STEEL STRAWS

W/ CLEANING BRUSH

011 - Neon Colors

Bring with you this on-the-go 5 piece reusable straw set that is the perfect tumbler companion! With this set you can sip on delicious iced coffee, flavorful fruit juices, water, teas, and more. Included are 4 curved silicone tip straws with a cleaning brush. Fitted with a removable, colorful silicone tip to protect teeth and provide a comfortable drinking experience. Constructed with stainless steel at a convenient 8.5" length to ensure a durable and reliable product. Enjoy the eco-friendly benefit of reducing plastic straw use and helping the environment. Easy to clean and easy to use.