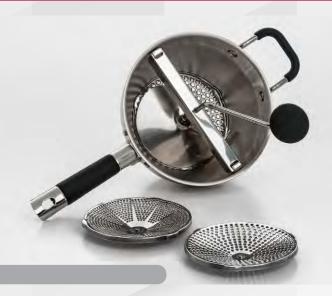

#### FOOD MILL STAINLESS STEEL

#### W/3 GRINDING DISCS

This stainless steel food mill is perfect for preparing fresh purees, sauces, soups and more. It includes 3 stainless steel grinding discs for fine, medium, and coarse textures. Use the fine holes to puree sauces, the medium size to make apple sauce and minestrone soup, and finally the large size for making mashed potatoes and chunkier sauces. The food mill has an easy press and release to interchange the discs fast and efficiently. Includes a comfort grip handle and assist handle for stability while mixing.