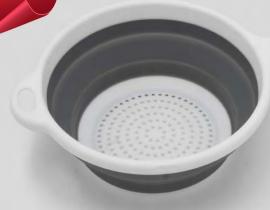

NEW

## 7.5" COLLAPSIBLE SILICONE COLANDER

Strain and store with ease when using this 7.5" collapsible colander. Made from durable food grade silicone and featuring a sturdy handle, this compact strainer is great for small spaces and can be used for anything from rinsing fruit and vegetables to preparing a pasta meal for one.