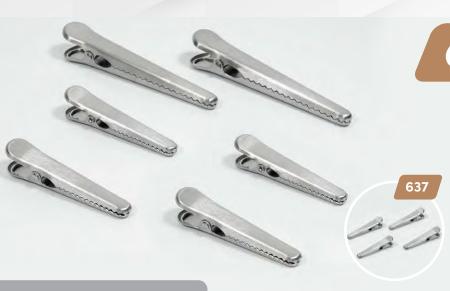

EL** 

645 - 4 pc Set / 646 - 6 pc Set

Say goodbye to stale snacks. These clips are not only great for sealing food bags but also for keeping your items organized. They are multi-purpose and versatile, so you can use them in any room of your home. From the kitchen to the office and beyond, use these clips to leave notes, shopping lists or even artworks in easy to see areas.









#### 7PC FLAT ALLIGATOR CLIPS

**BLACK** 

SET INCLUDES - 5 Medium & 2 Small

Want to save your food and keep it fresh? Our metal clips are the perfect solution! These handy clips will securely fasten your bags, sealing in freshness and flavor. Plus, they're made of durable metal that will last for years to come. Don't struggle with flimsy clips that won't hold up - upgrade to our reliable metal clips today.



637 & 638



## CLOTHESPIN STYLE ALLIGATOR CLIPS

STAINLESS STEEL

637 - 4pc Set / 638 - 6pc Set

Get more out of your food by preventing your bread, chips, and crackers from going stale or becoming contaminated. This 6 Piece set of heavy-duty, stainless steel bag clips not only keeps food tightly sealed, they can also be used for DIY projects and practical office needs. Resistant to rust, they are more durable and unsusceptible to breaking than plastic clips. The sleek finish provides a clean and classic look.



647/648 648BK & 648GV

# ALLIGATOR CLIPS

#### **ALLIGATOR CLIPS**

**GOLD PLATED STAINLESS STEEL** 

647 - 4pc Set / 648 - 6pc Set / 648BK - 6pc Set Black 648GY - 6pc Set Grey

Keep your food fresh and organized with our Set of Stainless Gold Alligator Clips! These sturdy clip