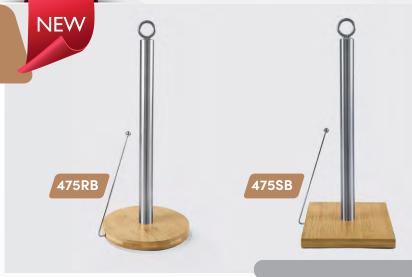

grip for your paper towel rolls, ensuring easy tear-off and hassle-free usage. The round bamboo base not only adds a touch of sophistication but also keeps the holder stable on any countertop or surface.





## RING TOP STAINLESS STEEL PAPER TOWEL HOLDER

#### W/ BAMBOO BASE

Introducing our innovative and stylish "Ring Top Stainless Steel Paper Towel Holder W/ Round Bamboo." This unique design combines the sleekness of stainless steel with the natural beauty of bamboo, creating a modern and functional addition to your kitchen or workspace. The ring top stainless steel holder provides a secure and convenient grip for your paper towel rolls, allowing for easy tear-off and effortless usage. The round bamboo base not only adds a touch of elegance but also ensures stability on any surface.





## DIAMOND TOP STAINLESS STEEL PAPER TOWEL HOLDER

#### W/ BAMBOO BASE

Introducing our exquisite and versatile "Diamond Top Stainless Steel Paper Towel Holder W/ Round Bamboo." This sophisticated design harmoniously combines the durability of stainless steel with the natural allure of bamboo, making it a stunning addition to any kitchen or workspace. The diamond top stainless steel holder offers a secure and efficient grip for your paper towel rolls, ensuring easy tear-off and smooth usage. The round bamboo base not only adds an element of elegance but also provides stability on any countertop or surface.





# 464/475 & 476

#### PAPER TOWEL HOLDER

#### STAINLESS STEEL W/BASE

This elegant stainless steel paper towel holder is perfect for keeping it simple in the dining room. Featu