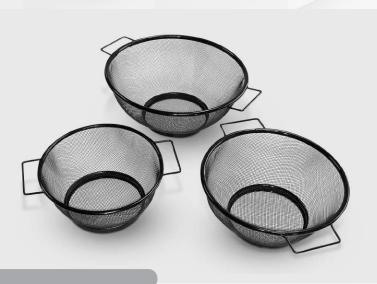

#### **BLACK MESH COLANDERS**

W/HANDLES

**SET INCLUDES:** 8" / 9" / 10"

A necessary item for expert and beginning kitchen cooks alike, this 3 piece colander set is a versatile tool that is essential for straining, draining, or skimming your ingredients. Made with high-quality stainless steel to ensure it is rust-resistant and dishwasher safe. Prepare anything from thick noodles to a healthy variety of fruits and vegetables with the fine mesh construction. Both lightweight and durable, it's classic and ergonomic design will bring convenience to your meal preparation needs.