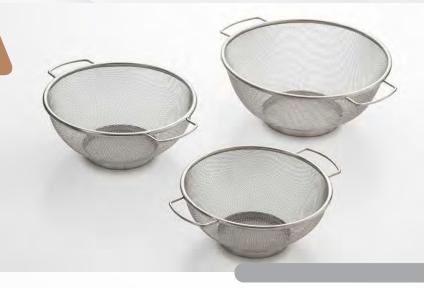

#### **BLACK MESH COLANDERS**

W/HANDLES

**SET INCLUDES:** 8" / 9" / 10"

A necessary item for expert and beginning kitchen cooks alike, this 3 piece colander set is a versatile tool that is essential for straining, draining, or skimming your ingredients. Made with high-quality stainless steel to ensure it is rust-resistant and dishwasher safe. Prepare anything from thick noodles to a healthy variety of fruits and vegetables with the fine mesh construction. Both lightweight and durable, it's classic and ergonomic design will bring convenience to your meal preparation needs.