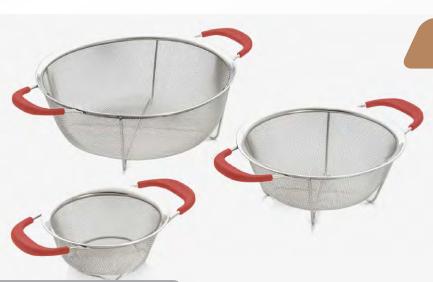

#### **BLACK MESH COLANDERS**

W/HANDLES

**SET INCLUDES:** 8" / 9" / 10"

A necessary item for expert and beginning kitchen cooks alike, this 3 piece colander set is a versatile tool that is essential for straining, draining, or skimming your ingredients. Made with high-quality stainless steel to ensure it is rust-resistant and dishwasher safe. Prepare anything from thick noodles to a healthy variety of fruits and vegetables with the fine mesh construction. Both lightweight and durable, it's classic and ergonomic design will bring convenience to your meal preparation needs.