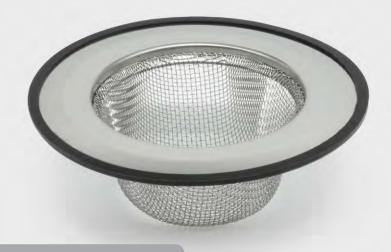

#### **BLACK MESH COLANDERS**

W/HANDLES

**SET INCLUDES:** 8" / 9" / 10"

A necessary item for expert and beginning kitchen cooks alike, this 3 piece colander set is a versatile tool that is essential for straining, draining, or skimming your ingredients. Made with high-quality stainless steel to ensure it is rust-resistant and dishwasher safe. Prepare anything from thick noodles to a healthy variety of fruits and vegetables with the fine mesh construction. Both lightweight and durable, it's classic and ergonomic design will bring convenience to your meal preparation needs.