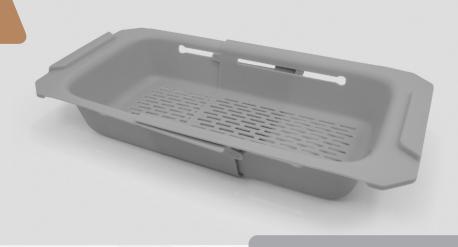

611

NEW

## COLLAPSIBLE OVER THE SINK STRAINER

W/EXTENDABLE HANDLES

Introducing the ultimate kitchen companion, the 10.5" TPR Collapsible over the sink strainer with extendable handles! Say goodbye to messy countertops and hello to efficient and clutter-free meal prep. This versatile strainer is perfect for rinsing your fresh fruits and veggies, effortlessly straining pastas, and even doubling as a convenient dish washing station. It's innovative collapsible design and extendable handles allows it to fit most sinks and easily be hidden away when not in use. With its generous 6qt capacity and sturdy construction, this over the sink strainer is a must have tool that simplifies your culinary adventures while keeping your kitchen tidy and clean