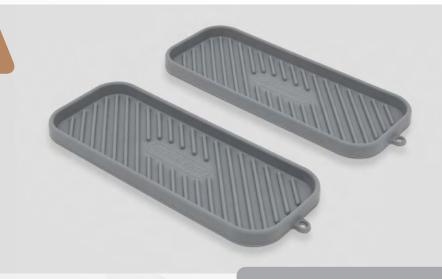

This full 13" splatter screen is designed to prevent all major splatters while being very easy to clean. Constructed with a durable stainless steel frame and a silicone screen. Simply wipe down the silicone with a damp towel, or place it in the dishwasher. Comfortable silicone covering on the handle provides a non-slip and heat-resistant grip.