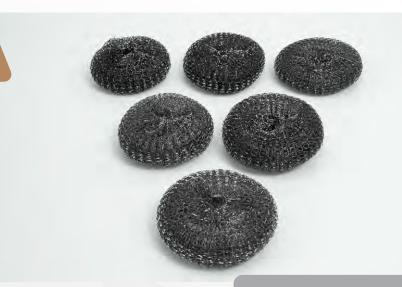

to countertops to walls.





### 864-866

#### **SCRUBBING BRUSH**

W/PLASTIC HANDLE

864 - Wide Dish Cleaning Brush

865 - Wide Bottle Cleaning Brush

866 - Steel Wool Brush w/Long Handle

Easily tackle hard to reach places with these soft grip brushes. The sturdy handle allows for an easy grip and more control over the tough to clean areas. The durable bristles can remove grease, grime, and stubborn spots. Enjoy sparkling clean pots and pans, counter tops, sinks, bathtubs, and more.





867

6 PC SCOURER STEEL WOOL

For the worst messes, stainless steel scourers are a necessity. Tough on grease, stains and rust, these scourers are the best tools for cleaning stubborn gunk from the stove, oven or even outdoor grill. They're made entirely of stainless steel for durability and strength.



### **CLEANING**



### 847-850



#### 3PC SCOURING SPONGE PAD

DOUBLE SIDED

**847** - Grey / **850** - Yellow / **849** - 3 Colors

848 - 3 Colors / NEW (848-9 - 9pk / 849-9 - 9pk)

With these sets of sponges, kitchen and bathroom cleaning just got a whole lot easier! These multi-purpose sponge pads are equipped with two sides – one for scrubbing and one for wiping – making them perfect for tackling tough grease and grime on surfaces ranging from stove tops to ceramic tiles. These versatile pads are perfect for tackling dirty dishes, soap scum, and other messes in the kitchen and bathroom. Made with premium materials, they're built to last and won't scratch or damage surfaces.





#### **MICROFIBER DUSTER**

W/EXTENDABLE POLE

Cleaning has never been easier with our extendable microf