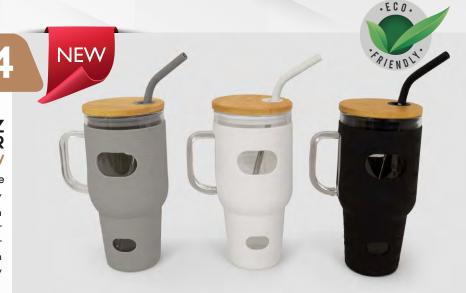

32OZ GLASS TUMBLER

W/ DRINKING STRAW

124BK - Black / 124GY - Grey / 124W - White

Introducing our sleek and modern "32oz Glass Tumbler w/ Drinking Straw" in a stylish black design. Crafted from high-quality glass, this tumbler is perfect for holding your favorite beverages. The included reusable straw allows for easy sipping, making it ideal for cold drinks. Stay hydrated in style while reducing plastic waste with this eco-friendly tumbler. Perfect for home, office, or on-the-go use.