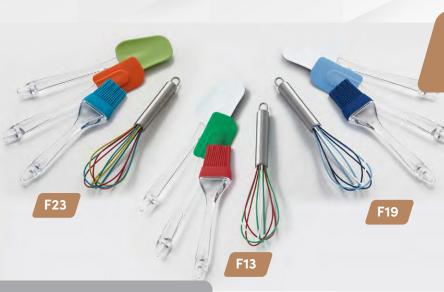

338-341 333/334

#### SILICONE TURNER

W/ STAINLESS STEEL HANDLE SET INCLUDES: Slotted Turner & Solid Turner

338 - Black Solid Spatula / 339 - Black Sotted Spatula
 340 - Grey Solid Spatula / 341 - Grey Slotted Spatula
 333 - 2pk Black set / 334 - 2pk Grey set

These stainless-steel utensils feature a high-quality heat resistant silicone head that is durable enough for everyday kitchen tasks, yet non-abrasive on non-stick surfaces. Constructed with heavy-duty stainless-steel handles and soft silicone grip for durability and a comfortable hold. Dishwasher safe and easy to clean.