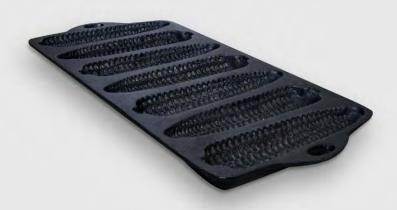

## 515

#### **CORN BREAD BAKING TRAY**

12" CAST IRON

Bake a unique and one-of-a-kind cornbread with this 12" cast iron cornbread baking tray! Sturdy and well built to outlast and outperform your old baking trays! Useable not only in an oven, but also on a stovetop, open fire, or grill. Set your kitchen apart with its unique design to entertain guests. Get creative with what you can make! Maintain its quality by seasoning after each use.

OPEN STOCK: 543 - 6.5" 544 - 8" 545 - 10"