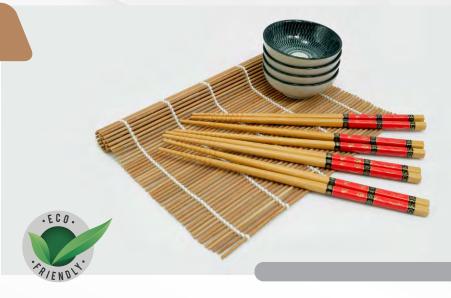

### **CHOPSTICKS**

312

#### 13 PC 9.5" CHOPSTICK SET

W/SUSHI MAT & SAUCE DISHES

#### **SET INCLUDES:**

4 Pairs of Chopsticks / 4 Sauce Dishes / 1 Sushi Mat

Crafted from natural bamboo, these chopsticks are both comfortable to use and a beautiful addition to any dinner table. The lightweight yet durable design is effortless for picking up food and perfect for beginners. Ideal for sushi, hot pot, Korean BBQ, pho, and a variety of Asian cuisine. Handwash recommended.