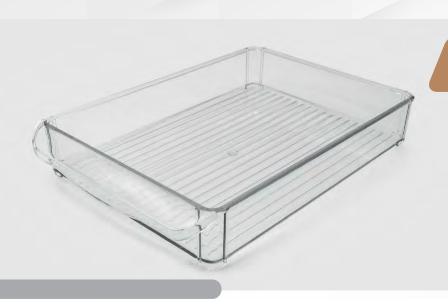

r you in your fridge. Measures  $14\frac{1}{2}$ " x  $4\frac{1}{4}$ " x 4" and can be used in the refrigerator, freezer section, and even your pantries.







654/664



#### FRIDGE & FREEZER BIN

#### **BEVERAGE CAN HOLDER**

Space can be tight and hard to work with, especially in your kitchen pantry, fridge, or freezer but sorting and organizing with these bins will make the most effective use of your available space. These trays can make use of the narrow spaces left in the fridge without worrying about losing anything. Available in 2 different heights to fit any space. A sturdy handle is built into the front of the tray for moving when you need to check on the contents. Spills that would have covered an entire fridge will be contained in the bin for easier clean-ups after accidents.



658



#### FLAT TRAY

#### FRIDGE & FREEZER BIN

11 ½" x 8" x 2"

This fridge and freezer bin is perfect for organizing all your items in the refrigerator. No more looking around for misplaced leftovers. In case of any spilling that occurs, just pull out the fridge bin and wipe out a single section. The clean up can be easily contained without the hassle of clearing out your entire fridge. pulling the bin out is made easier with the built in handle. Can be used in the refrigerator, freezer section, and even your pantries. If you like to stay organized and on top of things, this is the perfect item for you.



667



#### 14 EGG REFRIGERATOR BIN

#### STORAGE TRAY

Keep your refrigerator neatly organized with this BPA free durable plastic egg holder. Features a clear body and cover to ke