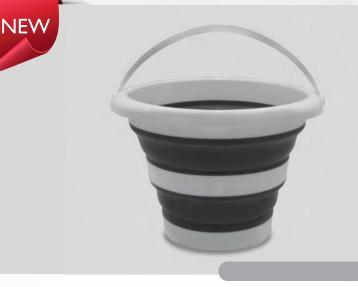

## COLLAPSIBLE OVER THE SINK STRAINER

W/EXTENDABLE HANDLES

Introducing the ultimate kitchen companion, the 10.5" TPR Collapsible over the sink strainer with extendable handles! Say goodbye to messy countertops and hello to efficient and clutter-free meal prep. This versatile strainer is perfect for rinsing your fresh fruits and veggies, effortlessly straining pastas, and even doubling as a convenient dish washing station. It's innovative collapsible design and extendable handles allows it to fit most sinks and easily be hidden away when not in use. With its generous 6qt capacity and sturdy construction, this over the sink strainer is a must have tool that simplifies your culinary adventures while keeping your kitchen tidy and clean