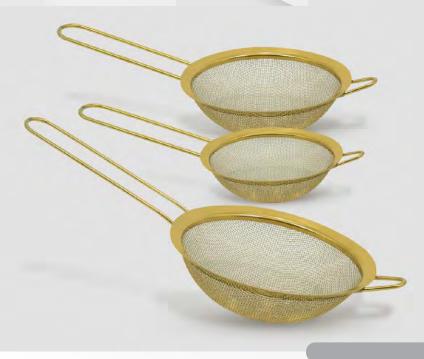

#### **MESH STRAINERS**

GOLD PLATED STAINLESS STEEL

**770**: 4", 5.5" & 8"

371: 4"

Cooking and baking made easy with this stainless steel 3 pc gold strainer set. Its mesh structure made of stainless steel ensures durability and rust resistance. The gold color makes this set an instant eye catcher. These strainers come in a graduated set, for flexibility in all cooking needs