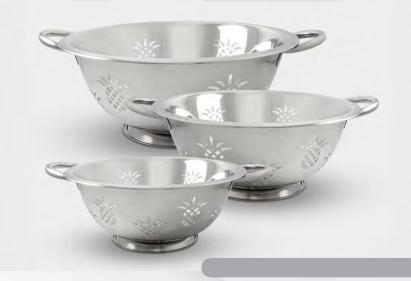

#### PINEAPPLE COLANDER SET

#### 3PC STAINLESS STEEL SET W/RESTING BASE

Uniquely perforated with a pineapple patterned design to add a sense of style to your home kitchen. With this 3 piece set of stainless steel colanders, each allows for fast and thorough draining or rinsing of various foods. Used to prepare fruits, vegetables, pasta, and even meats. Constructed with high quality stainless steel for rust resistance and large handles ensure a firm and comfortable grip. Crafted with a sturdy resting base to provide stability on flat surfaces, such as countertops, sinks, and tabletops. Dishwasher friendly design!