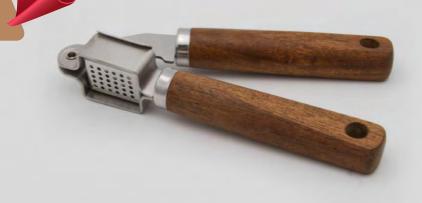

#### STAINLESS STEEL W/ WOOD HANDLE

Unleash the flavorful aroma of fresh garlic and enhance the look of your kitchen with this stainless steel wood handle garlic press. Effortlessly mince garlic cloves and infuse your dishes with flavor and aroma all while enjoying the comfortable and stylish grip of the wooden handle. Remove the press tray when done for easy clean up.