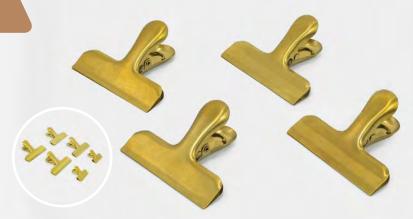

duty, stainless steel bag clips not only keeps food tightly sealed, they can also be used for DIY projects and practical office needs. Resistant to rust, they are more durable and unsusceptible to breaking than plastic clips. The sleek finish provides a clean, classic look, and the hanging hole on the back of each clip provides even more versatility.





645/646

#### FLAT ALLIGATOR CLIPS

**GOLD PLATED STAINLESS STEEL** 

645 - 4 pc Set / 646 - 6 pc Set

Say goodbye to stale snacks. These clips are not only great for sealing food bags but also for keeping your items organized. They are multi-purpose and versatile, so you can use them in any room of your home. From the kitchen to the office and beyond, use these clips to leave notes, shopping lists or even artworks in easy to see areas.









#### 7PC FLAT ALLIGATOR CLIPS

**BLACK** 

SET INCLUDES - 5 Medium & 2 Small

Want to save your food and keep it fresh? Our metal clips are the perfect solution! These handy clips will securely fasten your bags, sealing in freshness and flavor. Plus, they're made of durable metal that will last for years to come. Don't struggle with flimsy clips that won't hold up - upgrade to our reliable metal clips today.



637 & 638



## CLOTHESPIN STYLE ALLIGATOR CLIPS

STAINLESS STEEL

637 - 4pc Set / 638 - 6pc Set

Get more out of your food by preventing your bread, chips, and crackers from going stale or becoming contaminated. This 6 Piece set of heavy-duty, stainless steel bag clips not only keeps food tightly sealed, they can also be used for DIY projects and practical office needs. Res