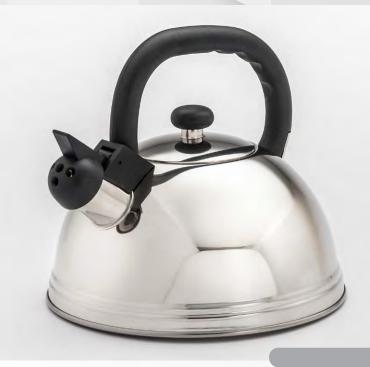

3QT WHISTLING TEA KETTLE STAINLESS STEEL

Constructed in stainless steel for long lasting durability. Whistling spout reminds you when water is boiling. Easy to clean and hygienic. Encapsulated base guarantees fast and even heat distribution.

Bring together friends and family to enjoy deliciously brewed tea with this 3 Qt stainless steel tea kettle. For convenience, we've designed an easy to remove lid and trigger on the handle to effortlessly open and pour out your favorite tea to delight in. Features a specially designed whistling spout to remind you when your tea is ready. Wonderfully built to ensure that your tea is kept warm and rich in aroma. Induction stovetop ready.