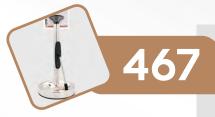

kitchen.



421/422



#### PAPER TOWEL HOLDER

#### **GOLD PLATED STAINLESS STEEL**

Introducing our elegant gold plated stainless steel paper towel holder. It adds a touch of sophistication to your kitchen or bathroom, while also being incredibly functional. The stainless steel construction ensures durability, while the gold plating adds a luxurious touch. The ring top secures the paper towel roll so it doesn't slide out. The small arm keeps the sheets in place and off the counters.







#### PAPER TOWEL HOLDER

#### STAINLESS STEEL W/BAMBOO BASE

This elegant stainless steel paper towel holder is perfect for keeping it simple in the dining room. Features a side clasp to secure paper towels from unravelling and a beautiful bamboo base. A modern design with durable long-lasting use.





#### PAPER TOWEL HOLDER

#### STAINLESS STEEL W/BUTTON RELEASE

Keep your paper towel roll neat and tidy with our Stainless Steel Paper Towel Holder with Clasping Guard. Sturdy and durable, this holder is designed to add convenience to your life. Its clasping guard holds your towels in place, ensuring that no roll goes to waste and no sheets are lose. Perfect for any kitchen, restaurant, or workspace, this holder features a sleek satin stainless steel finish. Its easy-to-use release button makes swapping rolls quick and efficient. Make life simpler with this must-have holder today!





### PAPER TOWEL HOLDER

#### STAINLESS STEEL W/BASE

Upgrade your kitchen organization with our Diamond Top Stainless Steel Paper Towel Holder in white. Its sturdy construction makes it easy to tear off a