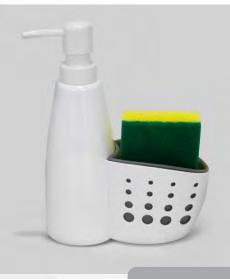

#### **3 PIECE STAINLESS STEEL**

Made of high-quality, polished stainless steel, this 2.5 Qt pan is the ideal kitchen tool for melting your favorite chocolate or cheese. Features stay cool riveted handles with hanging loops and a see through tempered glass lid that allows you to monitor your cooking whenever needed. The pans are also dishwasher safe and induction stovetop ready with an encapsulated base for even heat distribution.