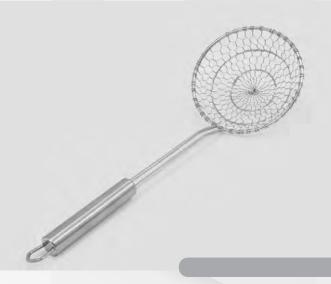

#### **5" STRAINER**

STAINLESS STEEL WIRE W/STAY COOL HANDLE

Looking for a convenient and durable kitchen tool to use when frying? This stainless steel wire strainer will get the job done. The large capacity strainer lets you move a lot of food at once. Giving you more control in the kitchen. Long handles are meant to keep your hands away from the stove. There's a hanging loop on the ends for easy drawer-less storage.