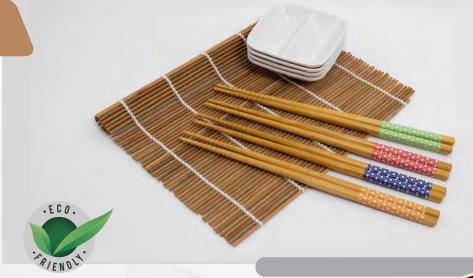

316

#### 13 PC 9.5" CHOPSTICK SET

W/SUSHI MAT & SAUCE DISHES

#### **SET INCLUDES:**

4 Pairs of Chopsticks / 4 Sauce Dishes / 1 Sushi Mat

Constructed in durable natural bamboo, these chopsticks are both comfortable to use and have a beautiful red design. A great addition to any dining table. The lightweight yet durable design is effortless for picking up food and perfect for beginners. Includes a sushi mat and also 4 sauce dishes. Ideal for sushi, hot pot, Korean BBQ, pho, and a variety of cuisine. Handwash recommended.