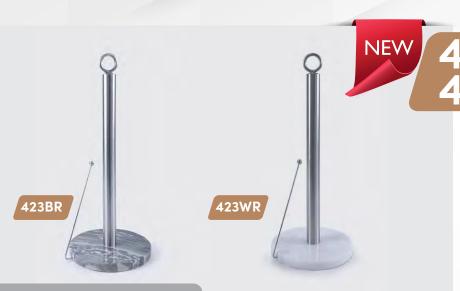

d versatile "Diamond Top Stainless Steel Paper Towel Holder W/ Round Bamboo." This sophisticated design harmoniously combines the durability of stainless steel with the natural allure of bamboo, making it a stunning addition to any kitchen or workspace. The diamond top stainless steel holder offers a secure and efficient grip for your paper towel rolls, ensuring easy tear-off and smooth usage. The round bamboo base not only adds an element of elegance but also provides stability on any countertop or surface.





# 464/475 & 476

#### PAPER TOWEL HOLDER

#### STAINLESS STEEL W/BASE

This elegant stainless steel paper towel holder is perfect for keeping it simple in the dining room. Features a side rod to secure paper towels from unravelling. A modern design with durable long-lasting use.



## 423BR 423WR

## RING TOP STAINLESS STEEL PAPER TOWEL HOLDER

#### W/ MARBLE BASE

Elevate the look of your kitchen organization with this contemporary style natural marble base paper towel holder. It's sleek base provides stability while the ring top allows for easy one-handed paper towel tearing making it a functional and elegant statement piece for your kitchen.



421/422



#### PAPER TOWEL HOLDER

#### **GOLD PLATED STAINLESS STEEL**

Introducing our elegant gold plated stainless steel paper towel holder. It adds a touch of sophistication to your kitchen or bathroom, while also being incredibly functional. The stainless steel construction ensures durability, while the gold plating adds a luxurious touch. The ring top secures the paper towel roll so it doesn't slide out. The small