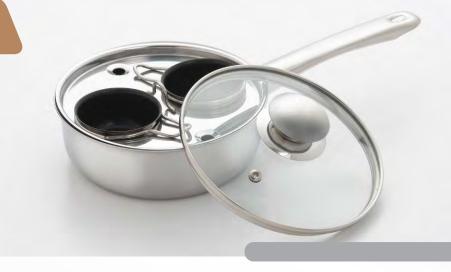

#### **EGG POACHER**

#### STAINLESS STEEL W/SILICONE SPATULA

521 - 4 CUP w/ 7.5" Lidded Frypan 522 - 6 CUP w/ 9" Lidded Frypan

All-in-One 18/10 stainless steel egg poachers with non-stick coated egg cups, is perfect for preparing that Sunday brunch. Invite your friends and family over for perfectly poached eggs. Features a riveted handle and a stay cool knob, as well as a vented glass lid for easy monitoring. Built with an encapsulated base for even heat distribution. Included is a FREE silicone spatula to get started the day it arrives.