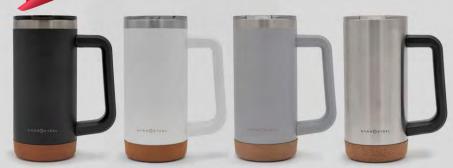

#### 400Z STAINLESS VACUUM TUMBLER

W/ HANDLE

105FBK - Black / 105FG - Grey 105FW - White / 105S - Stainless

Looking for the perfect companion to savor your favorite beverage in style? Look no further than the 40oz Matte Tumbler w/ Handle. Crafted with a modern matte finish, this tumbler not only exudes elegance but also ensures a comfortable grip with its sturdy handle. Its 40oz capacity allows you to indulge in a generous serving of your preferred beverage making it ideal for morning rituals or long workdays. Whether you're a relaxing at home or out for a long day, the 40oz Matte Tumbler w/ Handle is the ultimate choice for both style and functionality.