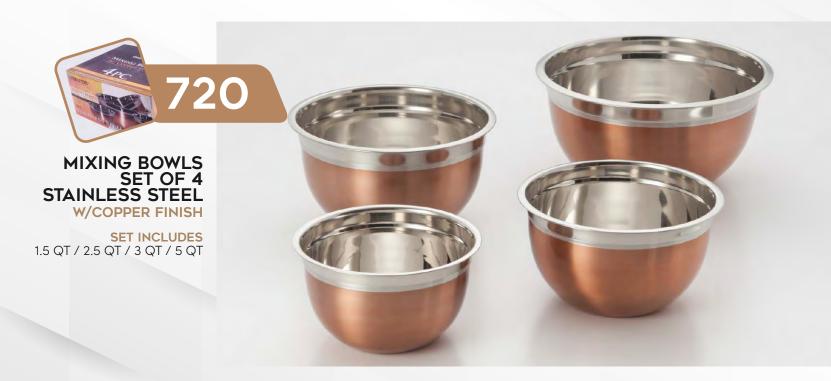

## **MIXING BOWLS**

296-298

#### MIXING BOWLS

STAINLESS STEEL W/ SILICONE NON-SKID BASE

**296** - 1.5 QT Green

**297** - 3 QT Blue

**298** - 5 QT Red

**797** - Set of 3

Beautifully designed mixing bowl with colorful silicone non-skid base to brighten up your kitchen. Mirror polished interior and satin finish exterior. Silicone base makes preparing your food much easier. A good stability and foundation is key to great food preparations and great meals.