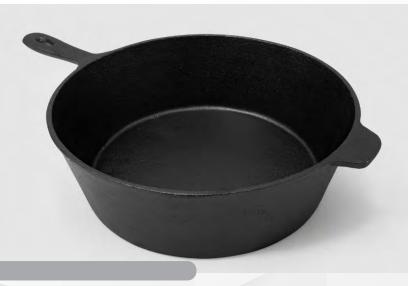

#### 12" CAST IRON CHICKEN FRYER

PRE-SEASONED

Constructed from durable cast iron, this 12" chicken fryer is the perfect kitchen companion for making the best fried chicken. Cast iron provides optimal heat retention, is ideal for high-temperature cooking, and provides the benefit of adding iron to food. Fry savory butter chicken, lemon chicken, stuffed chicken breasts and more! This versatile pan can also be used for hearty stews and oven-baked dishes. Re-season regularly and avoid washing with soap for long-lasting quality.