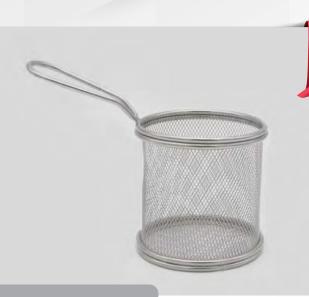

#### 8.25" STRAINER BASKET

3.75QT STAINLESS STEEL

330 - Red / 331 - Black / 391 - Dark Grey

NEW (330IV - Ivory / 330SG - Sage / 330SGY - Grey)

This pressure cooker accessory is constructed with heavy duty stainless steel that is made to last. Has a generous capacity of 3.75 Qt and fits most pressure cookers. Includes a sturdy resting base for added stability as well as a convenient silicone covered carrying handle to safely and easily transport your strainer around the kitchen. This durable stainless steel basket is an essential tool for any beginner cook or seasoned chef and is excellent for sifting and straining wet or dry ingredients.