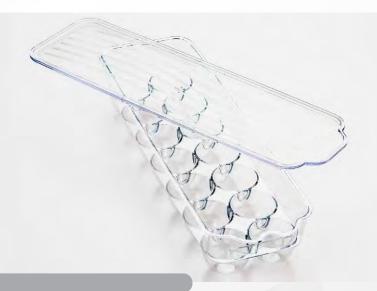

#### MINI STAINLESS STEEL COLANDER

STAINLESS STEEL

930SS - Stainless / 926WT - White 929PK - Pink / 928SG - Grev

Introducing our adorable mini stainless steel colanders with a strawberry design. This delightful kitchen tool is perfect for effortlessly straining fruits, berries and small items such as quinoa or orzo. It's compact size makes it ideal for indivdual servings or small batches, while the extra wide base and sturdy stainless steel construction ensures durablilty and dishwasher safe easy cleaning.