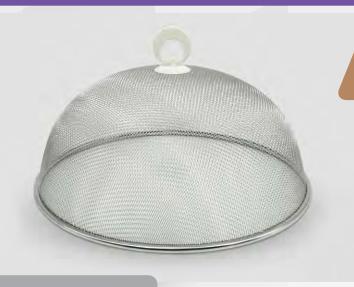

#### STAINLESS STEEL

Whether you're grilling up a storm or simply enjoying a backyard meal, our stainless steel food cover is a must have for outdoor activities and dining. The mesh keeps all unwanted pests away. The dome shape provides plenty of room for larger dishes, or larger amounts of food. Easily lift and set the cover down using the small foldable handle.