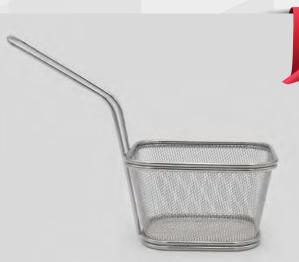

## STOVETOP DEEP FRYER & STOCK POT

#### 6 QT ALL-IN-ONE STAINLESS STEEL

Allows you to deep fry your favorite dishes and snacks! Constructed in stainless steel with an encapsulated base to enhance faster and even heat distribution. Stay cool handles and knob for easy handling. Induction stovetop ready.