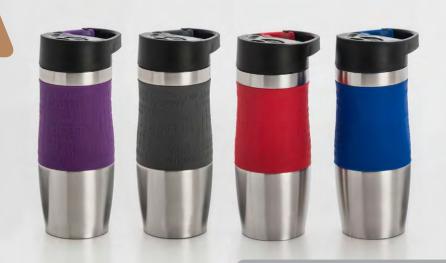

#### 15 OZ COFFEE TUMBLERS

DOUBLE WALL STAINLESS STEEL W/SILICONE RINGS

**150** - Purple

**151** - Grey

152 - Blue

153 - Red

This 15 oz tumbler is constructed in durable stainless steel, perfect for those who are on the go and like to travel. Features colored silicone rings with a twist on and flip lid. Fits most cup holders and is excellent for hot or cold beverages.