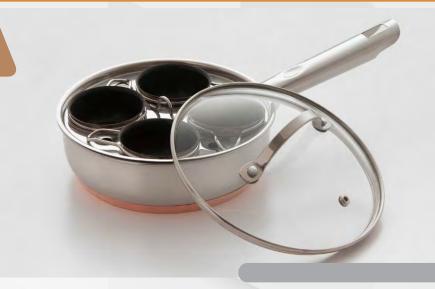

#### **EGG POACHER**

#### STAINLESS STEEL W/SILICONE SPATULA

521 - 4 CUP w/ 7.5" Lidded Frypan 522 - 6 CUP w/ 9" Lidded Frypan

All-in-One 18/10 stainless steel egg poachers with non-stick coated egg cups, is perfect for preparing that Sunday brunch. Invite your friends and family over for perfectly poached eggs. Features a riveted handle and a stay cool knob, as well as a vented glass lid for easy monitoring. Built with an encapsulated base for even heat distribution. Included is a FREE silicone spatula to get started the day it arrives.