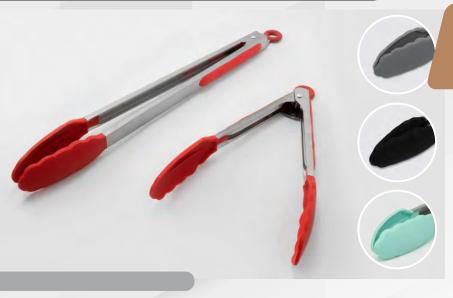

#### SILICONE TONG

STAINLESS STEEL W/STAY COOL HANDLE

RED - 082 - 9"/ 083 - 12"/ 084 - 9" & 12" BLACK - 075 - 9"/ 076 - 12"/ 077 - 9" & 12" GREY - 078 - 9"/ 079 - 12"/ 080 - 9" & 12" TEAL - 072 - 9"/ 073 - 12"/ 074 - 9" & 12"

Grab, flip, or serve all of your hot favorite foods with this stainless steel tong set. Silicone serving tip on the stay cool handle provides a heat resistant grip for added safety and comfort. Conveniently store your tongs with the built in hanging loop and "pull-to-lock" mechanism for proper storage.