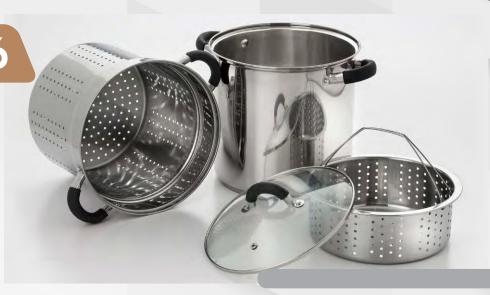

## 4 PIECE MULTI-COOKER

**8 QT STAINLESS STEEL** 

#### **SET INCLUDES**

Cooker Pot / Steamer Basket Pasta Basket / Vented Tempered Glass Lid

This multifunction cooker allows you to steam your favorite vegetables, cook pasta and use it as an 8 Qt stockpot. A versatile cookware for all chefs in the kitchen. Induction stovetop ready.