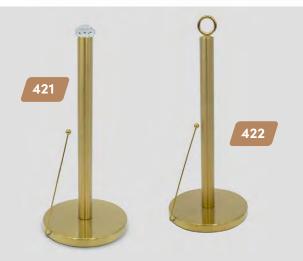

r-off and smooth usage. The round bamboo base not only adds an element of elegance but also provides stability on any countertop or surface.





# 464/475 & 476

#### PAPER TOWEL HOLDER

#### STAINLESS STEEL W/BASE

This elegant stainless steel paper towel holder is perfect for keeping it simple in the dining room. Features a side rod to secure paper towels from unravelling. A modern design with durable long-lasting use.



## 423BR 423WR

## RING TOP STAINLESS STEEL PAPER TOWEL HOLDER

#### W/ MARBLE BASE

Elevate the look of your kitchen organization with this contemporary style natural marble base paper towel holder. It's sleek base provides stability while the ring top allows for easy one-handed paper towel tearing making it a functional and elegant statement piece for your kitchen.



421/422



#### PAPER TOWEL HOLDER

#### **GOLD PLATED STAINLESS STEEL**

Introducing our elegant gold plated stainless steel paper towel holder. It adds a touch of sophistication to your kitchen or bathroom, while also being incredibly functional. The stainless steel construction ensures durability, while the gold plating adds a luxurious touch. The ring top secures the paper towel roll so it doesn't slide out. The small arm keeps the sheets in place and off the counters.







#### PAPER TOWEL HOLDER

#### STAINLESS STEEL W/BAMBOO BASE

This elegant stainless steel paper towel holder is perfect for keeping it simple in the dining room. Features a side clasp to secure paper towels from unravelling and a beautiful bamboo base. A modern design with durable long-lasting use.





#### PAP