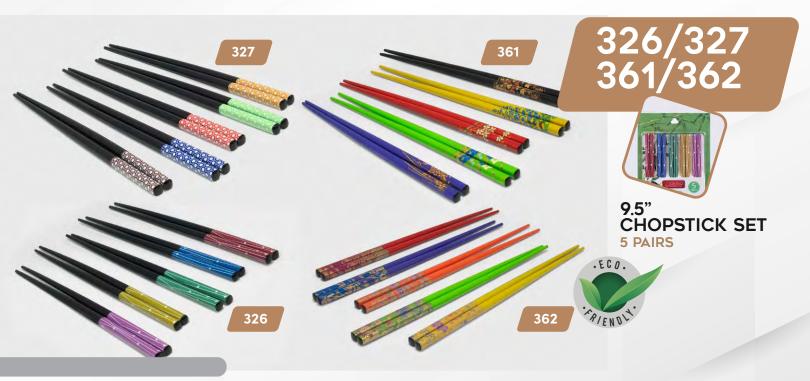

### **CHOPSTICKS**

Crafted from natural bamboo, these chopsticks are both comfortable to use and a beautiful addition to any dinner table. The lightweight yet durable design is effortless for picking up food and perfect for beginners. Ideal for sushi, hot pot, Korean BBQ, pho, and a variety of cuisine. Handwash recommended.

Minimal style bamboo chopsticks are a great addition to any dining table. Constructed in durable natural bamboo, these chopsticks are both comfortable to use and have a beautiful blue pattern design. Ideal for a variety of dishes such as sushi, noodles, and more. Handwash recommended.

MIX & CHOPSTICKS 53

### **CHOPSTICKS**

Find the perfect set of chopsticks to match your aesthetic. These Bamboo chopsticks come in white with a variety of vibrantly colored patterns. Each piece has a smooth, chip and splinter free finish. Ideal for eating all your favorite foods but also useful for stirring drinks or batters. Hand Washing is recommended for all pieces.

Crafted from natural bamboo, these chopsticks are both comfortable to use and a beautiful addition to any dinner table. The lightweight yet durable design is effortless for picking up food and perfect for beginners. Ideal for sushi, hot pot, Korean BBQ, pho, and a variety of cuisine. Handwash recommended.