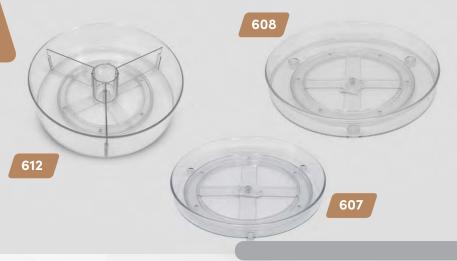

s, candles and more! It can even be used as a beautiful decorative center piece for your table. Impress guests with an array of pastries, finger sandwiches, and truffles for a lovely teatime afternoon.







#### TURNTABLE ORGANIZER

FRIDGE BIN

607 - 9.25" / 608 - 11.5" / 612 - 11.25" w/ Dividers

Smaller items can easily get pushed back lost in the fridge or your kitchen cabinets. Save space and keep organized with these clear lazy susan bins. Available in different heights and diameter to fit your needs. You'll find this organizer can help anywhere around the house, organize your cleaners, shampoos, or make-up shelf. No more reaching around blindly, simply rotate and grab what you need. The clear plastic allows you to see all items even smaller ones without pulling anything else out.





660-662 690-692

#### FRIDGE & FREEZER BIN

SMALL/MEDIUM/LARGE

660 - 12 ¼" x 6 ½" x 3 ½" / 661 - 12 ¼" x 8 ½" x 3 ½" 690 - (660) 2pc Set / 691 - (661) 2pc Set 662 - 12 ¼" x 6 ½" x 3 ½" / 692 - (662) 2pc Set

This fridge and freezer bin is perfect for organizing all your items in the refrigerator. No more looking around for misplaced leftovers. In case of any spilling that occurs, just pull out the fridge bin and wipe out a single section. The clean up can be easily contained without the hassle of clearing out your entire fridge. Can be used in the refrigerator, freezer section, and even your pantries. If you like to stay organized and on top of things, this is the perfect item for you.





663/693

#### FRIDGE & FREEZER BIN

**SLIM** 

693 - 2 pc Set

This slim fridge and freezer bin