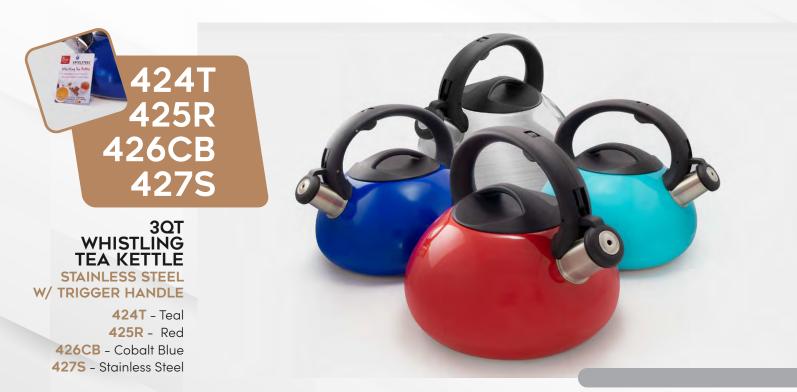

3QT WHISTLING TEA KETTLE STAINLESS STEEL

Constructed in stainless steel for long lasting durability. Whistling spout reminds you when water is boiling. Easy to clean and hygienic. Encapsulated base guarantees fast and even heat distribution.

Bring together friends and family to enjoy deliciously brewed tea with this 3 Qt stainless steel tea kettle. For convenience, we've designed an easy to remove lid and trigger on the handle to effortlessly open and pour out your favorite tea to delight in. Features a specially designed whistling spout to remind you when your tea is ready. Wonderfully built to ensure that your tea is kept warm and rich in aroma. Induction stovetop ready.