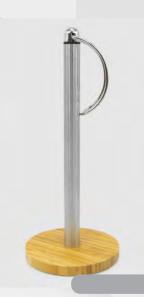

r kitchen.



421/422



#### PAPER TOWEL HOLDER

#### **GOLD PLATED STAINLESS STEEL**

Introducing our elegant gold plated stainless steel paper towel holder. It adds a touch of sophistication to your kitchen or bathroom, while also being incredibly functional. The stainless steel construction ensures durability, while the gold plating adds a luxurious touch. The ring top secures the paper towel roll so it doesn't slide out. The small arm keeps the sheets in place and off the counters.







#### PAPER TOWEL HOLDER

#### STAINLESS STEEL W/BAMBOO BASE

This elegant stainless steel paper towel holder is perfect for keeping it simple in the dining room. Features a side clasp to secure paper towels from unravelling and a beautiful bamboo base. A modern design with durable long-lasting use.





#### PAPER TOWEL HOLDER

#### STAINLESS STEEL W/BUTTON RELEASE

Keep your paper towel roll neat and tidy with our Stainless Steel Paper Towel Holder with Clasping Guard. Sturdy and durable, this holder is designed to add convenience to your life. Its clasping guard holds your towels in place, ensuring that no roll goes to waste and no sheets are lose. Perfect for any kitchen, restaurant, or workspace, this holder features a sleek satin stainless steel finish. Its easy-to-use release button makes swapping rolls quick and efficient. Make life simpler with this must-have holder today!





### PAPER TOWEL HOLDER

#### STAINLESS STEEL W/BASE

Upgrade your kitchen organization with our Diamond Top Stainless Steel Paper Towel Holder in white. Its sturdy construction makes it easy to tear off