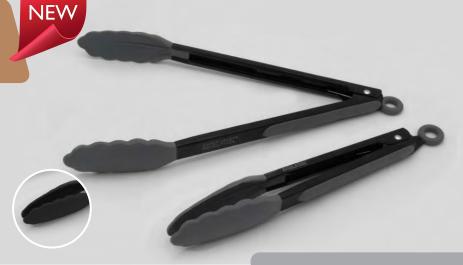

#### SILICONE TONG

STAINLESS STEEL W/STAY COOL HANDLE

RED - 082 - 9"/ 083 - 12"/ 084 - 9" & 12" BLACK - 075 - 9"/ 076 - 12"/ 077 - 9" & 12" GREY - 078 - 9"/ 079 - 12"/ 080 - 9" & 12" TEAL - 072 - 9"/ 073 - 12"/ 074 - 9" & 12"

Grab, flip, or serve all of your hot favorite foods with this stainless steel tong set. Silicone serving tip on the stay cool handle provides a heat resistant grip for added safety and comfort. Conveniently store your tongs with the built in hanging loop and "pull-to-lock" mechanism for proper storage.

# NEW 074IV/074SG 74SGY/074MC

#### 9" & 12" SILICONE TONGS

STAINLESS STEEL W/STAY COOL HANDLE

074IV - Ivory / 074SG - Sage 074SGY - Light Grey / 074MC - Sage & Grey

Grab, flip, or serve all of your hot favorite foods with this stainless steel tong set. Silicone serving tip on the stay cool handle provides a heat resistant grip for added safety and comfort. Conveniently store your tongs with the built in hanging loop and "pull-to-lock" mechanism for proper storage.