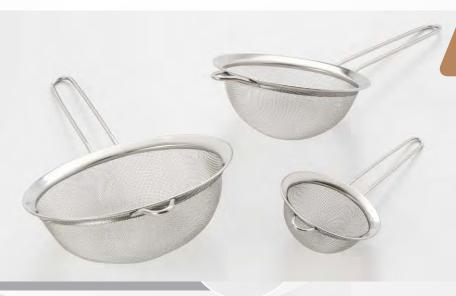

#### **BLACK MESH COLANDERS**

W/HANDLES

**SET INCLUDES:** 8" / 9" / 10"

A necessary item for expert and beginning kitchen cooks alike, this 3 piece colander set is a versatile tool that is essential for straining, draining, or skimming your ingredients. Made with high-quality stainless steel to ensure it is rust-resistant and dishwasher safe. Prepare anything from thick noodles to a healthy variety of fruits and vegetables with the fine mesh construction. Both lightweight and durable, it's classic and ergonomic design will bring convenience to your meal preparation needs.