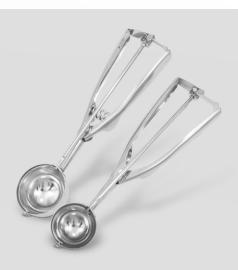

### 2PC ICE CREAM SCOOP SET

SET INCLUDES: 2"/ 2.5 Tbsp & 1.5" / 1.5 Tbsp Ice Cream/ Cookie Scoops

Indulge in your favorite sweet treats with the Excelsteel 2 piece scoop set. Constructed with high-quality stainless steel, these scoops are perfect for scooping and serving ice cream, cookie dough, and more. The easy press release grip makes serving quick and clean. With 2 sizes included, this set is perfect for creating your favorite desserts at any portion size.