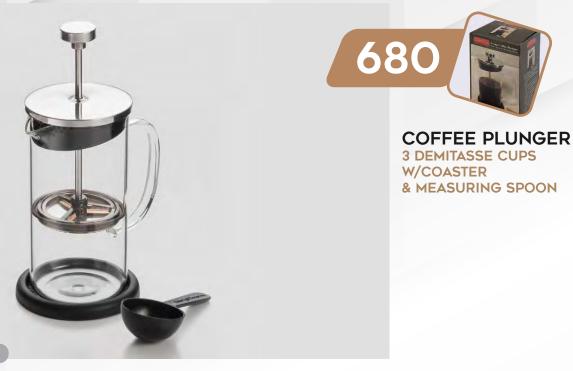

## **COFFEE & TEA**

This plunger is constructed with heat resistant Borosilicate glass, low coefficients of thermal expansion and is resistant to thermal shock. This uniquely-designed strainer will produce coffee without particles and will last longer, as well as an exceptionally full-bodied coffee. Far superior to the traditional drip or perk method.