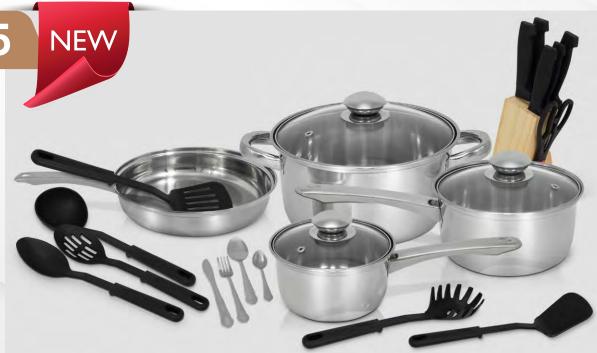

565

36 PC STAINLESS COOKWARE SET & KITCHEN TOOLS

#### **SET INCLUDES**

5Qt Dutch Oven w/Lid 2Qt Sauce Pan w/Lid 1Qt Sauce Pan w/Lid 9" Frypan 6pc Knife & Scissor Set w/Wood Base 6pc Kitchen Tools 16pc Flatware

Transform your kitchen into a haven of culinary excellence with this exquisite 36 piece Stainless Cookware and Kitchen Tools set. Crafted with meticulous attention to detail, this exquisite set is a testament to both functionality and style, perfect for a new cook's first kitchen space or for updating a seasoned chef's provisions. The perfect set tailored to all of your needs; from reliable saucepans to the robust dutch oven, each piece is designed to deliver an exceptional performance. This generous set comes complete with a 5QT dutch oven, a 9IN frying pan, 2 versatile saucepans, and is accompanied by a razor sharp 6 piece knife and scissor set nestled in a real wooden base, a 16 piece cuttlery set and a 6 piece kitchen tool bundle; everything you need to create the perfect meal. Elevate your cooking experience and complete your kitchen today.