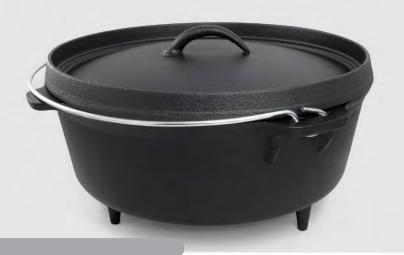

## PRESEASONED CAST IRON CAMP DUTCH OVEN

W/ HANDLE

517 - 6QT / 446 - 8.25QT

Bring home this excellent cast iron camp dutch oven to help boil, bake, stew, fry, and roast your meals to perfection. Experience the benefits of cast iron cooking and enjoy a sturdy, durable, and long-lasting dutch oven. Make this the perfect companion for camping and cooking memorable campfire meals. Designed with a well-fitted lid to lock in flavor. Features a handle to conveniently carry or hang over a fire. Season and re-oil regularly to lock in flavor and prevent rust.

## PRESEASONED CAST IRON W/ HANDLE & LEG BASE

518 - 6QT / 438 - 8.25QT

Boil, bake, stew, fry, and roast your favorite meals to perfection with this cast iron dutch oven. Built with a sturdy and durable cast iron construction to make it the perfect campfire cooking companion. Features a handle to hang over a fire and a leg base for added stability when cooking, and designed with a well-fitted lid to lock in flavor. Create your perfect cooking experience with this reliable and versatile Dutch oven. Season and re-oil regularly to lock in flavor and prevent rust.