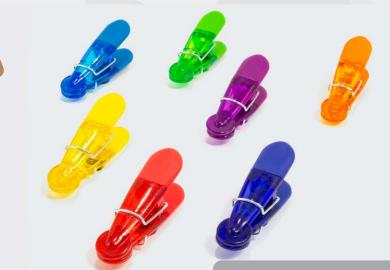

ICOLOR**

Keep your food fresher for longer with this colorful magnetic 7 piece clip set. Perfect for chips, salad bags, candies, or for hanging grocery lists and recipes on the fridge. Constructed with a durable plastic and fun colors that the whole family can enjoy. This set can even go beyond the kitchen and be used around the home or office. Both versatile and easy to use.







#### MAGNETIC BAG CLIPS

**MULTICOLOR** 

Keep your food fresher for longer with this colorful magnetic 7 piece clip set. Perfect for chips, salad bags, candies, or for hanging grocery lists and recipes on the fridge. Constructed with a durable plastic and fun colors that the whole family can enjoy. This set can even go beyond the kitchen and be used around the home or office. Both versatile and easy to use.





635/636

#### FLAT ALLIGATOR CLIPS

STAINLESS STEEL

635 - 4 pc Set / 636 - 6 pc Set

Get more out of your food by preventing your bread, chips, and crackers from going stale or becoming contaminated. This 6 Piece set of heavy-duty, stainless steel bag clips not only keeps food tightly sealed, they can also be used for DIY projects and practical office needs. Resistant to rust, they are more durable and unsusceptible to breaking than plastic clips. The sleek finish provides a clean, classic look, and the hanging hole on the back of each clip provides even more versatility.





645/646

#### FLAT ALLIGATOR CLIPS

**GOLD PLATED STAINLESS STEEL** 

645 - 4 pc Set / 646 - 6 pc Set

Say goodbye to stale snacks. These clips are not only great for sealing food bags but also for keeping your