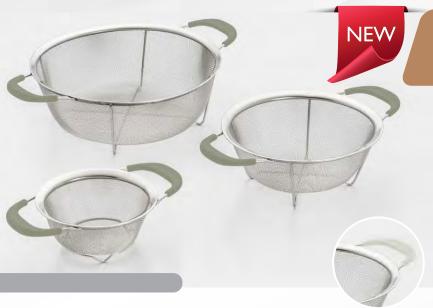

#### **BLACK MESH COLANDERS**

W/HANDLES

**SET INCLUDES:** 8" / 9" / 10"

A necessary item for expert and beginning kitchen cooks alike, this 3 piece colander set is a versatile tool that is essential for straining, draining, or skimming your ingredients. Made with high-quality stainless steel to ensure it is rust-resistant and dishwasher safe. Prepare anything from thick noodles to a healthy variety of fruits and vegetables with the fine mesh construction. Both lightweight and durable, it's classic and ergonomic design will bring convenience to your meal preparation needs.