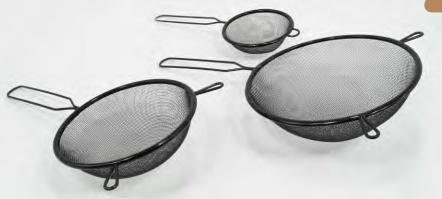

#### **BLACK MESH COLANDERS**

W/HANDLES

**SET INCLUDES:** 8" / 9" / 10"

A necessary item for expert and beginning kitchen cooks alike, this 3 piece colander set is a versatile tool that is essential for straining, draining, or skimming your ingredients. Made with high-quality stainless steel to ensure it is rust-resistant and dishwasher safe. Prepare anything from thick noodles to a healthy variety of fruits and vegetables with the fine mesh construction. Both lightweight and durable, it's classic and ergonomic design will bring convenience to your meal preparation needs.