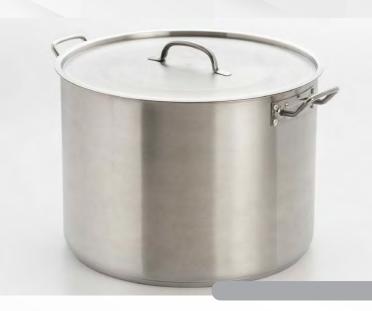

## 548-551

#### STOCK POT

STAINLESS STEEL W/ ENCAPSULATED BASE

548 - 8QT \ 549 - 12QT 550 - 16QT \ 551 - 20QT

Constructed in stainless steel for durability and encapsulated base enhances faster and even heat distribution. Tempered vented glass lid allows you to monitor cooking. Also features mirror polished exterior with stay cool riveted handles. Induction stovetop ready.