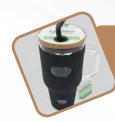

32OZ GLASS TUMBLER

W/ DRINKING STRAW

124BK - Black / 124GY - Grey / 124W - White

Introducing our sleek and modern "32oz Glass Tumbler w/ Drinking Straw" in a stylish black design. Crafted from high-quality glass, this tumbler is perfect for holding your favorite beverages. The included reusable straw allows for easy sipping, making it ideal for cold drinks. Stay hydrated in style while reducing plastic waste with this eco-friendly tumbler. Perfect for home, office, or on-the-go use.