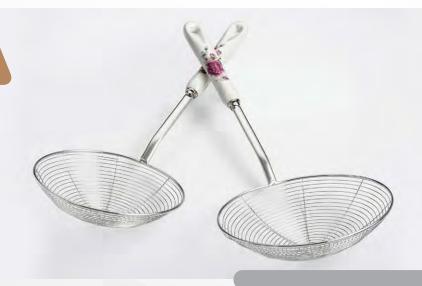

STAINLESS STEEL

247 - 4" / 248 - 6" / NEW 247GD - 4" Gold

Features a long handle to keep hands away from heat and an easy grip to keep a firm hold. Includes an ending loop for convenient storage. The strainer is made of high quality stainless steel to ensure long-lasting durability and reliability.