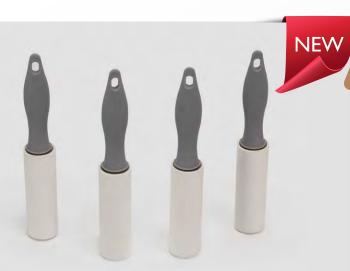

### SPLATTER SCREENS & COVERS

262

#### **FOOD COVER**

#### STAINLESS STEEL

Whether you're grilling up a storm or simply enjoying a backyard meal, our stainless steel food cover is a must have for outdoor activities and dining. The mesh keeps all unwanted pests away. The dome shape provides plenty of room for larger dishes, or larger amounts of food. Easily lift and set the cover down using the small foldable handle.