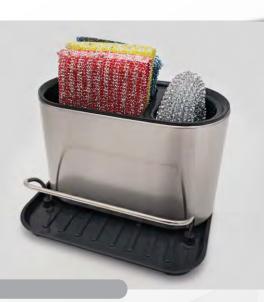

wiping – making them perfect for tackling tough grease and grime on surfaces ranging from stove tops to ceramic tiles. These versatile pads are perfect for tackling dirty dishes, soap scum, and other messes in the kitchen and bathroom. Made with premium materials, they're built to last and won't scratch or damage surfaces.





#### **MICROFIBER DUSTER**

W/EXTENDABLE POLE

Cleaning has never been easier with our extendable microfiber duster! With a compact design, this duster is perfect for apartments, dorm rooms, or anyone with limited storage space. The telescopic handle allows anyone to reach the top shelves, light fixtures, and corners of the room. The microfiber material picks up any dust with ease and is safe for use on all surfaces. Keep your space clean with this must have tool.



NEW 798



### STAINLESS STEEL SINK CADDY

W/ 3 SPONGES & STEEL WOOL

The timeless sophistication of stainless steel meets the practicality of sink space organization with this beautiful stainless steel sink caddy, complete with colorful sponges. Made with durability in mind, this rust-resistant caddy is the perfect size for keeping sponges out of the sink and holding soaps or dishwashing tools. Its non-slip, removable sloped base allows for water draining and easy cleaning, keeping the mess away from your countertops while modernizing the overall look and feel of your kitchen sink.

111





#### **SOAP DISPENSER CADDY**

#### STAINLESS STEEL W/ SPONGE

Introducing our Stainless Steel Soap Dispenser Caddy with Sponge – a stylish and practical addition to any kitchen or bathroom. Crafted