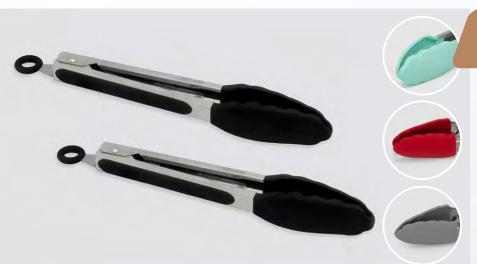

### 7" MINI SILICONE TONG SET

STAINLESS STEEL W/STAY COOL HANDLE

050 - Black / 051 - Red / 052 - Grey / 053 - Teal

Grab, flip, or serve all of your hot favorite foods with this stainless steel tong set. Silicone serving tip on the stay cool handle provides a heat resistant grip for added safety and comfort. Conveniently store your tongs with the built in hanging loop and "pull-to-lock" mechanism for proper storage.