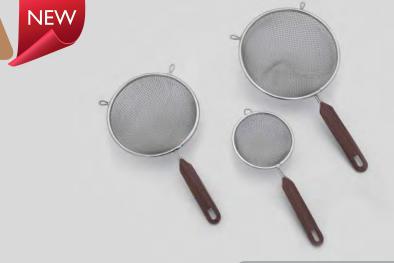

#### SET OF 3 STAINLESS STEEL STRAINER SET WOOD GRAIN DESIGN

This 3 piece strainer set is the perfect addition for any chef, from home-cook to professional. Crafted from stainless steel and featuring a streamlined stylish wooden handle for optimal grip and comfort, this strainer set is perfect for fruits, vegetables and more while the flat handles allow for easy stacking and storing.