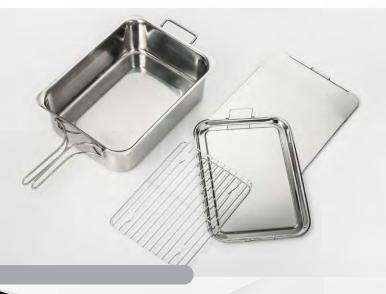

584

#### STOVETOP SMOKER

**VERSATILE STAINLESS STEEL** 

#### **SET INCLUDES**

Base Pan / Drip Tray / Baking Rack / Lid

Professionally constructed stainless steel stovetop smoker is perfect for getting that smoky flavor in your cooking without the hassle. Measures 14.5" x 10.5" x 4". Uses real wood to smoke all assortments of food. With its multi-purpose use, it can be heated over the stovetop, oven, grill, and even a campfire. It includes foldable handles for easy grip and storage.