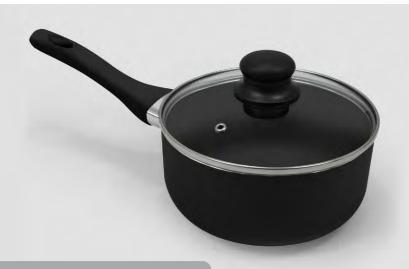

#### **OPEN STOCK:**

**503-1** - 1 Qt Saucepan

**503-2** - 2 Qt Saucepan

**503-5** - 5 Qt Dutch Oven

**503-95** - 9.5" Frypan

This 7 piece 18/10 stainless steel cookware set includes an encapsulated base for even heat distribution. Stay cool hollow handles and knobs allow easier handling. Features two tone polished exterior and satin finished interior. Induction stovetop ready.