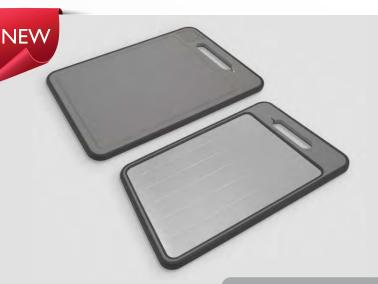

609

4-IN-1 14.5" x 10" DEFROSTING CUTTING BOARD

CONTA

Built in Garlic Grater / Built in Knife Sharpener

Save time and counter space with this innovative 4-in-1 cutting board. Defrost frozen meat in a fraction of the time using the metal heat conduction side then flip it over to do your chopping and spice grating on the back. Knife getting a little dull? Check out the handle of the board for our sharpener; we've got you there too.