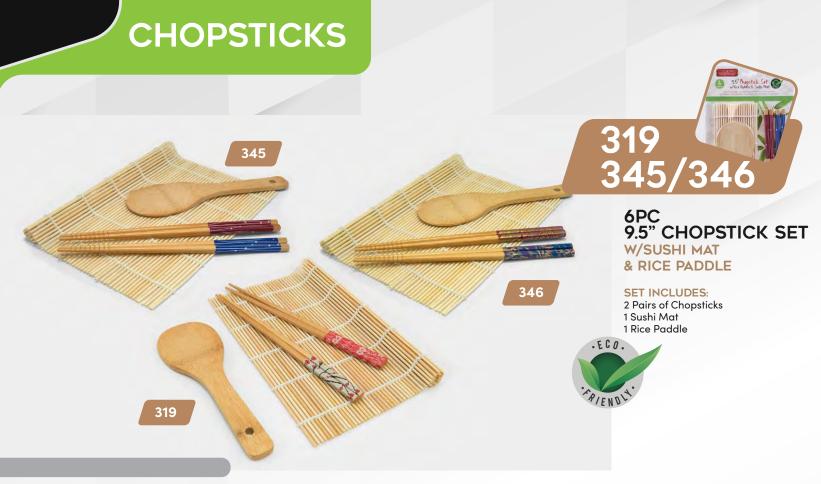

### **CHOPSTICKS**

312

#### 13 PC 9.5" CHOPSTICK SET

W/SUSHI MAT & SAUCE DISHES

#### **SET INCLUDES:**

4 Pairs of Chopsticks / 4 Sauce Dishes / 1 Sushi Mat

Crafted from natural bamboo, these chopsticks are both comfortable to use and a beautiful addition to any dinner table. The lightweight yet durable design is effortless for picking up food and perfect for beginners. Ideal for sushi, hot pot, Korean BBQ, pho, and a variety of Asian cuisine. Handwash recommended.