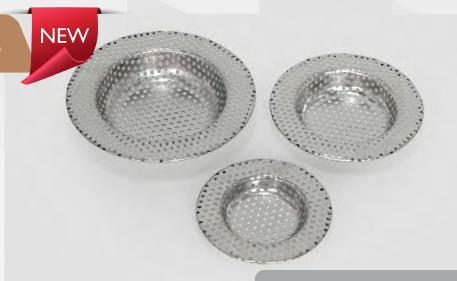

#### PERFORATED COLANDERS

STAINLESS STEEL

477 - 1.5 QT / 478 - 2.5 QT / 479 - 3 QT 480 - 4.5 QT / 481 - 6 QT / 483 - 1.5 QT & 2.5 QT 484 - 7.5 QT / 485 - 9.5 QT / 486 - 12.5 Qt

Designed with elegance in mind, these stainless steel colanders are both beautiful and versitile. Professionally built with high-quality stainless steel to ensure rust resistance. Features a resting base for excellent kitchen top stability. Its perforated design will allow you to thoroughly rinse and strain your favorite foods such as fruits, vegetables, pasta, and more! The included handles ensure a steady grip when transporting food. This colander is a great addition to any kitchen set.