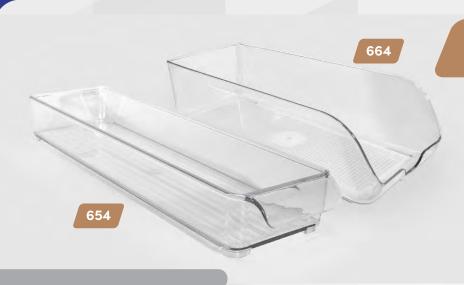

rator. No more looking around for misplaced leftovers. In case of any spilling that occurs, just pull out the fridge bin and wipe out a single section. The clean up can be easily contained without the hassle of clearing out your entire fridge. Can be used in the refrigerator, freezer section, and even your pantries. If you like to stay organized and on top of things, this is the perfect item for you.





663/693

#### FRIDGE & FREEZER BIN

**SLIM** 

693 - 2 pc Set

This slim fridge and freezer bin is perfect for organizing all your items in the refrigerator. The slim size can fit between tight spaces and make extra room available for you in your fridge. Measures  $14\frac{1}{2}$ " x  $4\frac{1}{4}$ " x 4" and can be used in the refrigerator, freezer section, and even your pantries.







654/664



#### FRIDGE & FREEZER BIN

#### **BEVERAGE CAN HOLDER**

Space can be tight and hard to work with, especially in your kitchen pantry, fridge, or freezer but sorting and organizing with these bins will make the most effective use of your available space. These trays can make use of the narrow spaces left in the fridge without worrying about losing anything. Available in 2 different heights to fit any space. A sturdy handle is built into the front of the tray for moving when you need to check on the contents. Spills that would have covered an entire fridge will be contained in the bin for easier clean-ups after accidents.



658



#### FLAT TRAY

#### FRIDGE & FREEZER BIN

11 ½" x 8" x 2"

This fridge and freezer bin is perfect for organizing all your items in the refrigerator.