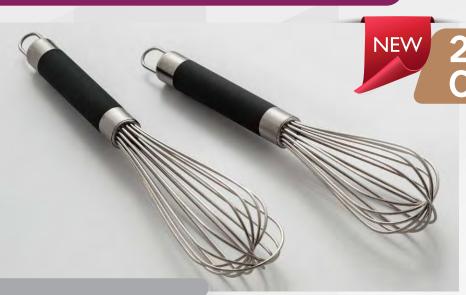

### **HEAVY DUTYFRENCH WHISKS**

PROFESIONAL STAINLESS STEEL

244 - 12" / 245 - 14"

NEW 022 - 8" / NEW 023 - 10"

These professional heavy duty whisks are a must-have for any serious patisserie or confectionery. Constructed in heavy duty stainless steel to tackle the toughest mixtures. Features a TPR non-slip grip for the extra stability while mixing. Adds air to creams, eggs, and anything else you may need, and also features a hanging loop for your convenience.