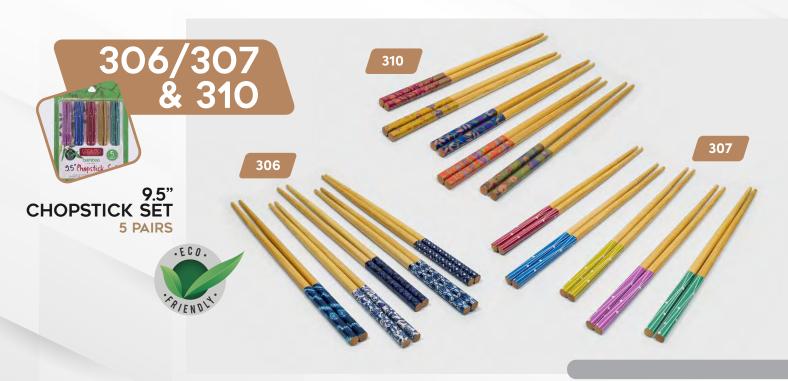

### **CHOPSTICKS**

Crafted from natural bamboo, these chopsticks are both comfortable to use and a beautiful addition to any dinner table. The lightweight yet durable design is effortless for picking up food and perfect for beginners. Ideal for sushi, hot pot, Korean BBQ, pho, and a variety of cuisine. Handwash recommended.

Minimal style bamboo chopsticks are a great addition to any dining table. Constructed in durable natural bamboo, these chopsticks are both comfortable to use and have a beautiful blue pattern design. Ideal for a variety of dishes such as sushi, noodles, and more. Handwash recommended.

### **CHOPSTICKS**

Find the perfect set of chopsticks to match your aesthetic. These Bamboo chopsticks come in white with a variety of vibrantly colored patterns. Each piece has a smooth, chip and splinter free finish. Ideal for eating all your favorite foods but also useful for stirring drinks or batters. Hand Washing is recommended for all pieces.

Crafted from natural bamboo, these chopsticks are both comfortable to use and a beautiful addition to any dinner table. The lightweight yet durable design is effortless for picking up food and perfect for beginners. Ideal for sushi, hot pot, Korean BBQ, pho, and a variety of cuisine. Handwash recommended.