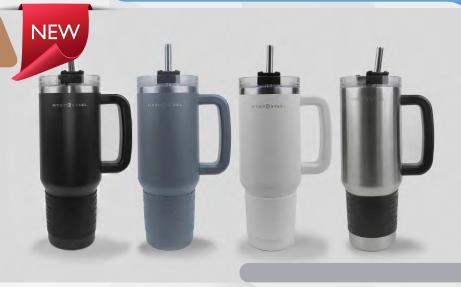

#### 400Z STAINLESS VACUUM TUMBLER

W/ HANDLE

105FBK - Black / 105FG - Grey 105FW - White / 105S - Stainless

Looking for the perfect companion to savor your favorite beverage in style? Look no further than the 40oz Matte Tumbler w/ Handle. Crafted with a modern matte finish, this tumbler not only exudes elegance but also ensures a comfortable grip with its sturdy handle. Its 40oz capacity allows you to indulge in a generous serving of your preferred beverage making it ideal for morning rituals or long workdays. Whether you're a relaxing at home or out for a long day, the 40oz Matte Tumbler w/ Handle is the ultimate choice for both style and functionality.