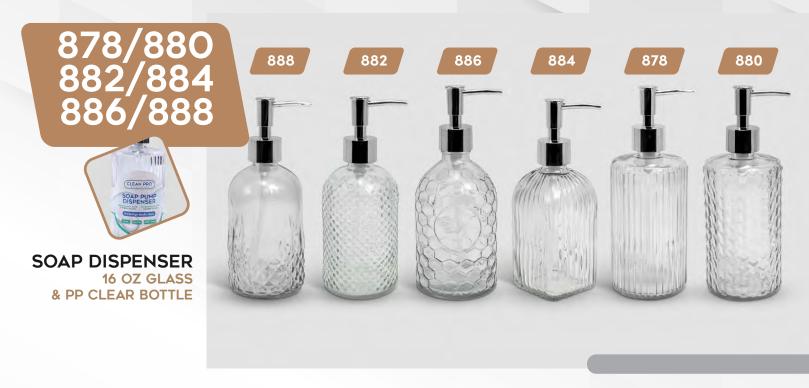

storage container set. A variety of sizes are included to help put anything away. Designed with snap on lids for easy opening and sealing, but will still keep foods fresh. Everything can fit neatly in the large 3-gallon container when not in use. All pieces are microwave and top rack dishwasher safe.



#### 13 34" LAZY SUSAN

#### ECO FRIENDLY BAMBOO PLATTER

This lovely Lazy Susan is a 360-degree turntable made of beautiful eco-friendly bamboo. Perfect for organizing your kitchen, refrigerator, bathroom cabinets, or even a hobby and craft area. Fill it with spices, tea bags, condiments, candles and more! It can even be used as a beautiful decorative center piece for your table. Impress guests with an array of pastries, finger sandwiches, and truffles for a lovely teatime afternoon.







Brighten up your bathroom decor with these beautiful glass eco-friendly soap bottles. Fill them with body wash, liquid soap, lotion, or dish soap for easy use and to reduce plastic bottles. These clear glass dispensers with silver chrome pumps are an elegant addition to any bathroom vanity or kitchen counter.



Brighten up your bathroom decor with these beautiful glass eco-friendly soap bottles. Fill them with body wash, liquid soap, lotion, or dish soap for easy use and to reduce plastic bottles. These clear glass dispensers with silver chrome pumps are an elegant addition to any bathroom vanity or kitchen counter.



#### **GLASS SOAP DISPENSER**

CLEAR BOTTLE W/ BLACK PUMP

Brighten up your bathroom decor with these beautiful glass eco-friendly soap bottles. Fill them with body wash,