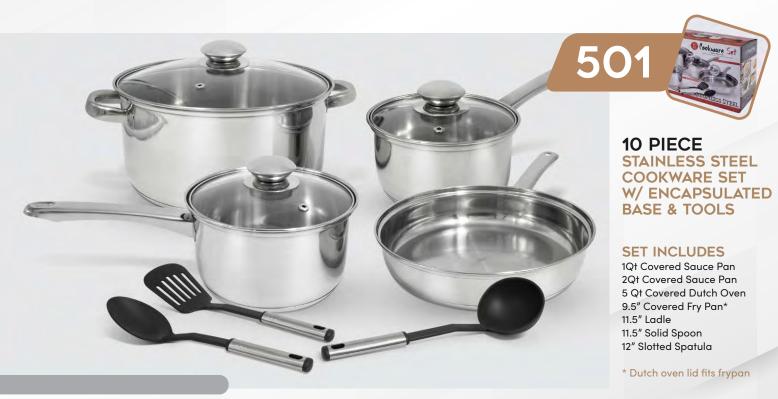

This 10 piece stainless steel cookware set features an encapsulated base for even heat distribution. The set comes with hollow stainless handles and knobs, tempered glass lid with vented holes. The cookware has a beautiful mirror polished exterior and interior. Induction stovetop ready.