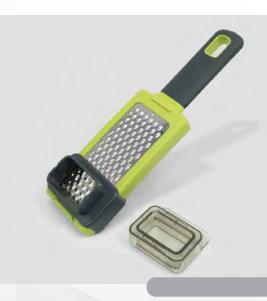

#### **CONE SHAPED GRATER**

STAINLESS STEEL

#### W/ 3 GRATING SIZES & WOODEN HANDLE

Upgrade your routine and perfectly grate cheese and vegetables every time with this stainless steel cone shaped grater. The durable wooden handle allows for maximum control while grating and the removable silicone base prevents slipping and leaking while in use, making this grater steps above the rest. With three different grating sizes, the conical stainless steel body design is both modern and functional as it allows for easy grating and zesting right over your dishes to help bring out the most flavor. Easy to clean and dishwasher safe.