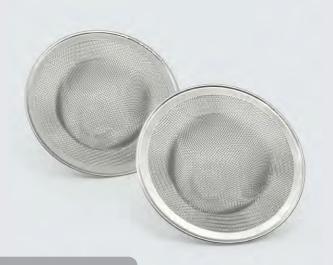

#### **COLANDER SET**

**3PC STAINLESS STEEL** 

**OPEN STOCK: 242 - 5 QT** 

With any of these graduated stainless steel colanders, the perforated design allows for fast and thorough draining or rinsing. Used to prepare fruits, vegetables, pasta, and even meat. Constructed of high quality stainless steel, the large handles allow for a firm, comfortable grip. Featuring a mirror polished interior and exterior. Each colander also nests for convenient storage. A sturdy base provides for secure placement on the countertop or in the sink.