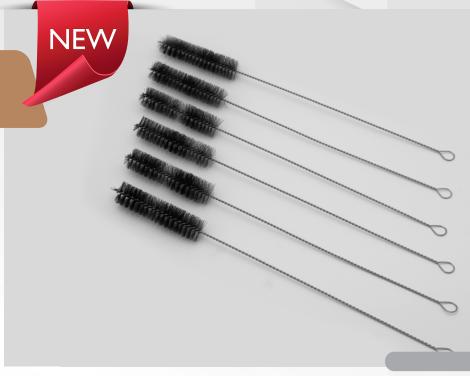

#### 6 PC 12" STRAW BRUSH SET

009 – 6 pc 12" Straw Brush Set 009BK – 6 pc 12" Straw Brush Set Black

Effortlessly clean and maintain your reusable straws with this versatile 6 piece Straw Brush Set. Large bristles make these the perfect cleaning solution for not just straws but small items such as bottles, lids and hard to reach places well. Hygienic, durable and multi-purpose.