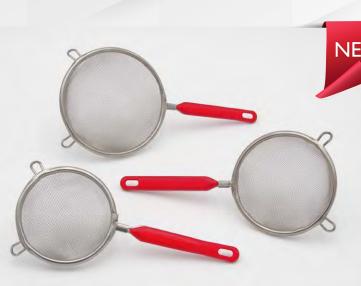

#### 3 PC MINI STAINLESS STEEL STRAINERS

STRAINERS

These lightweight mini stainless steel strainers are the perfect kitchen accessory. Made from high-quality rust-proof stainless steel, these strainers work well with both liquids and solids such as teas, baking powders, cocktails and more. The ergonomically designed rod handle features a front rest hoop for extra support and the ability to rest on your glass or bowl when not in use. Stackable, easy to clean and built to last, this mini strainer set makes for an invaluable kitchen companion.

#### 3 PC MINI STAINLESS STEEL STRAINERS

W/ RESTING TIPS

Strain, and sieve with ease with this 3 piece mini strainer set with resting tips. Crafted from high-quality rust-proof stainless steel and featuring a long ergonomic handle, this set it perfect for tasks such as straining teas and cocktails, sifting baking powders and dry goods, or separating egg yolks from their whites. Stackable, easy to clean and built to last, this mini strainer set makes for an invaluable kitchen companion.