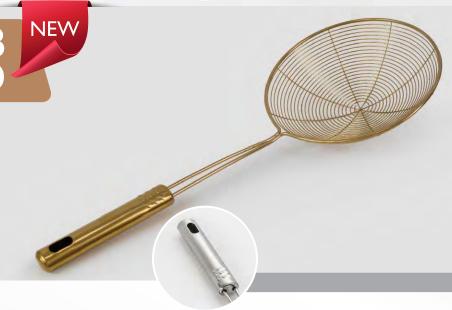

STAINLESS STEEL

247 - 4" / 248 - 6" / NEW 247GD - 4" Gold

Features a long handle to keep hands away from heat and an easy grip to keep a firm hold. Includes an ending loop for convenient storage. The strainer is made of high quality stainless steel to ensure long-lasting durability and reliability.