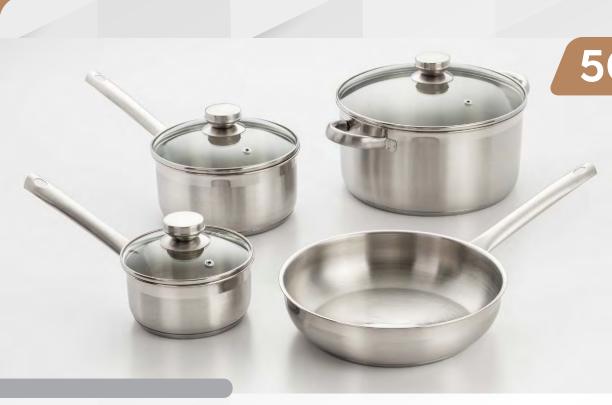

## **COOKWARE SETS**

7 PIECE
STAINLESS STEEL
COOKWARE SET
W/ ENCAPSULATED BASE

#### **SET INCLUDES**

1 Qt Covered Sauce Pan 2 Qt Covered Sauce Pan

5 Qt Covered Dutch Oven 9.5" Covered Fry Pan\*

\* Dutch oven lid fits frypan

#### **OPEN STOCK:**

**503-1** - 1 Qt Saucepan

**503-2** - 2 Qt Saucepan

**503-5** - 5 Qt Dutch Oven

**503-95** - 9.5" Frypan

This 7 piece 18/10 stainless steel cookware set includes an encapsulated base for even heat distribution. Stay cool hollow handles and knobs allow easier handling. Features two tone polished exterior and satin finished interior. Induction stovetop ready.