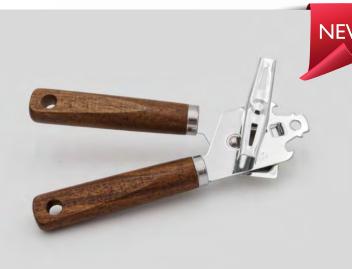

#### **CAN OPENER**

#### STAINLESS STEEL W/ WOOD HANDLE

Functionality and elegance come together with this stainless steel wood handle can opener. Effortlessly open cans with precision and style, while the ergonomic design ensures a comfortable grip for smooth operation.