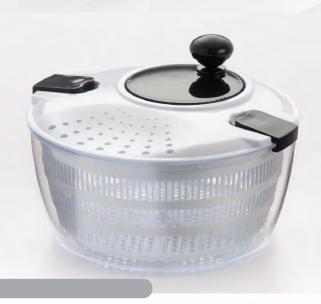

#### 4.5QT SALAD SPINNER

Features a smooth high speed knob for turning to ensure complete water elimination and makes for quick and easy salad preps every day. The container can be used as a salad bowl and the interior basket can also be used as a colander for easy straining of your salad, fruits, or vegetables. The salad spinner also has a clip lock straining lid to tightly secure your salad in place as you use it.