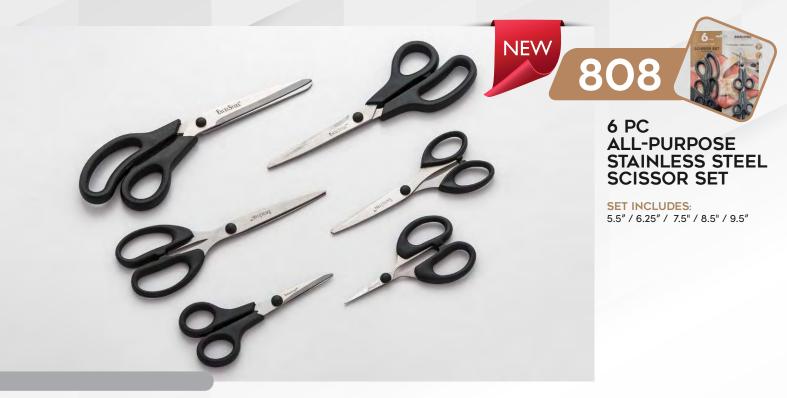

drying your dishes? The Foldable Over the Sink Drying Rack is the perfect solution! It's compact yet spacious enough to accommodate all your dishware with ease. All water drips off and falls right back into the sink, eliminating wet counters. It's easy to fold and store when not in use, keeping your kitchen clutter-free.





613

## RETRACTABLE OVER THE SINK STRAINER

**EXPANDABLE** 

Want to make cooking healthier and more enjoyable? Our PP Retractable Over the Sink Strainer is a must-have! Whether you're washing potatoes, carrots, or any other veggies, this strainer will make your life easier. Thanks to its retractable design, it fits neatly over your sink and can be easily adjusted to different sizes. This strainer can also easily be used to clean and let utensils dry.



CLEANING 8



This set comes with a variety of convenient sizes to fit kitchen projects large or small. Blades are fabricated in durable stainless steel with easy grip handles.



This lovely 2-Tier Lazy Susan is a 360-degree turntable made of high-quality, fingerprint resistant brushed stainless steel. Perfect for organizing your kitchen, refrigerator, bathroom cabinets, or even a hobby and craft area. Fill it with spices, tea bags, condiments, candles and more! It can even be used as a beautiful decorative center piece for your table. Impress guests with an array of pastries, finger sandwiches, and truffles for a lovely teatime afternoon.







#### TURNTABLE ORGANIZER

FRIDGE BIN

607 - 9.25" / 608 - 11.5" / 612 - 11.25" w/ Dividers

Smaller items can easily get pushed back lost in the fridge or y