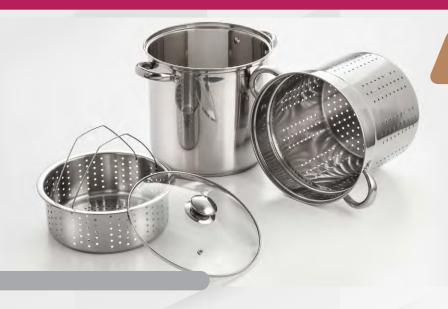

#### 4 PIECE MULTI-COOKER

PROFESSIONAL 18/10 STAINLESS STEEL

528 - 8QT

**SET INCLUDES** 

Cooker Pot / Steamer Basket / Pasta Basket **529** - 12QT Vented Tempered Glass Lid

This multifunction cooker allows you to steam your favorite vegetables, cook pasta, and use it as a large stockpot. Encapsulated base provides faster and even heat distribution. Constructed in 18/10 stainless steel and induction

cooktop ready. A must have versatile cookware for all chefs in

the kitchen.

512