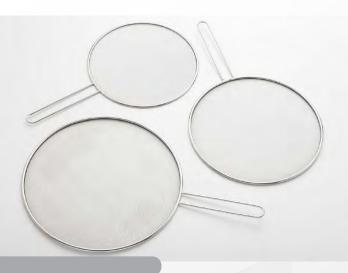

#### **BLACK MESH COLANDERS**

W/HANDLES

**SET INCLUDES:** 8" / 9" / 10"

A necessary item for expert and beginning kitchen cooks alike, this 3 piece colander set is a versatile tool that is essential for straining, draining, or skimming your ingredients. Made with high-quality stainless steel to ensure it is rust-resistant and dishwasher safe. Prepare anything from thick noodles to a healthy variety of fruits and vegetables with the fine mesh construction. Both lightweight and durable, it's classic and ergonomic design will bring convenience to your meal preparation needs.