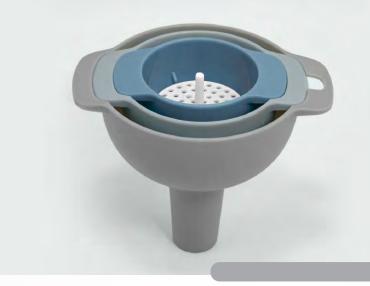

#### 4.5QT SALAD SPINNER

Features a smooth high speed knob for turning to ensure complete water elimination and makes for quick and easy salad preps every day. The container can be used as a salad bowl and the interior basket can also be used as a colander for easy straining of your salad, fruits, or vegetables. The salad spinner also has a clip lock straining lid to tightly secure your salad in place as you use it.

#### 1.4QT SALAD SPINNER

Features a smooth high speed knob for turning to ensure complete water elimination and makes for quick and easy salad prep every day. The container can be used as a salad bowl, and the interior basket can also be used as a colander for easy straining of your salads, fruits, or vegetables. The mini salad spinner also has small feet to keep it in place as you use it.