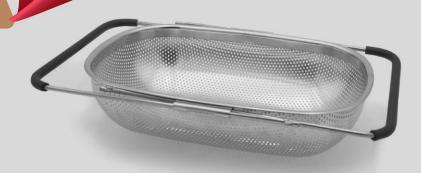

## COLLAPSIBLE OVER THE SINK STRAINER

W/EXTENDABLE HANDLES

Introducing the ultimate kitchen companion, the 10.5" TPR Collapsible over the sink strainer with extendable handles! Say goodbye to messy countertops and hello to efficient and clutter-free meal prep. This versatile strainer is perfect for rinsing your fresh fruits and veggies, effortlessly straining pastas, and even doubling as a convenient dish washing station. It's innovative collapsible design and extendable handles allows it to fit most sinks and easily be hidden away when not in use. With its generous 6qt capacity and sturdy construction, this over the sink strainer is a must have tool that simplifies your culinary adventures while keeping your kitchen tidy and clean