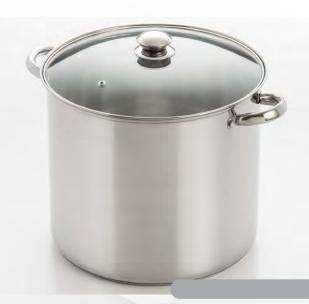

This 10 piece stainless steel cookware set features an encapsulated base for even heat distribution. The set comes with hollow stainless handles and knobs, tempered glass lid with vented holes. The cookware has a beautiful mirror polished exterior and interior. Induction stovetop ready.