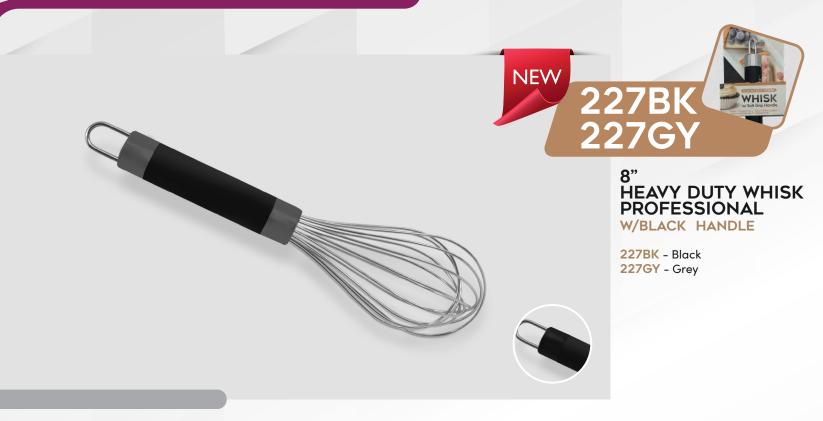

# HEAVY DUTY WHISK PROFFESIONAL

GOLD PLATED STAINLESS STEEL

**227** - Black

**228** - Grey

229 - White

Add a splash of personality to your kitchen with Excelsteel's gold accented whisks. Available in 3 different colors and all complimented by a gold finish on the ends of the handles. Constructed from heavy duty stainless steel to tackle the toughest mixtures. Features a TPR non-slip grip for the extra stability while mixing. Aerate your eggs, creams or batters efficiently without pulling out the mixer. Hanging loops are included to provide multiple storage options.

Add a splash of personality to your kitchen with Excelsteel's gold accented whisks. Available in 3 different colors and all complimented by a gold finish on the ends of the handles. Constructed from heavy duty stainless steel to tackle the toughest mixtures. Features a TPR non-slip grip for the extra stability while mixing. Aerate your eggs, creams or batters efficiently without pulling out the mixer. Hanging loops are included to provide multiple storage options.