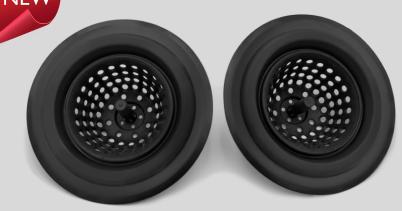

#### MINI STAINLESS STEEL COLANDER

STAINLESS STEEL

930SS - Stainless / 926WT - White 929PK - Pink / 928SG - Grev

Introducing our adorable mini stainless steel colanders with a strawberry design. This delightful kitchen tool is perfect for effortlessly straining fruits, berries and small items such as quinoa or orzo. It's compact size makes it ideal for indivdual servings or small batches, while the extra wide base and sturdy stainless steel construction ensures durablilty and dishwasher safe easy cleaning.