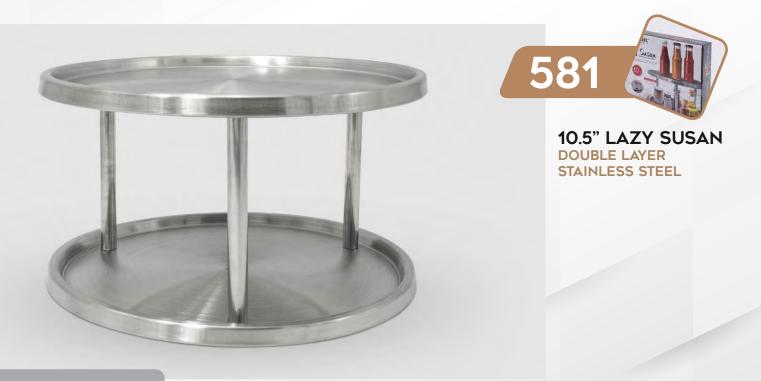

water drips off and falls right back into the sink, eliminating wet counters. It's easy to fold and store when not in use, keeping your kitchen clutter-free.





613

## RETRACTABLE OVER THE SINK STRAINER

**EXPANDABLE** 

Want to make cooking healthier and more enjoyable? Our PP Retractable Over the Sink Strainer is a must-have! Whether you're washing potatoes, carrots, or any other veggies, this strainer will make your life easier. Thanks to its retractable design, it fits neatly over your sink and can be easily adjusted to different sizes. This strainer can also easily be used to clean and let utensils dry.



CLEANING 8



This set comes with a variety of convenient sizes to fit kitchen projects large or small. Blades are fabricated in durable stainless steel with easy grip handles.



This lovely 2-Tier Lazy Susan is a 360-degree turntable made of high-quality, fingerprint resistant brushed stainless steel. Perfect for organizing your kitchen, refrigerator, bathroom cabinets, or even a hobby and craft area. Fill it with spices, tea bags, condiments, candles and more! It can even be used as a beautiful decorative center piece for your table. Impress guests with an array of pastries, finger sandwiches, and truffles for a lovely teatime afternoon.







#### TURNTABLE ORGANIZER

FRIDGE BIN

607 - 9.25" / 608 - 11.5" / 612 - 11.25" w/ Dividers

Smaller items can easily get pushed back lost in the fridge or your kitchen cabinets. Save space and keep organized with these clear lazy susan bins. Available in different heights and diameter to fit your needs. You'll find this