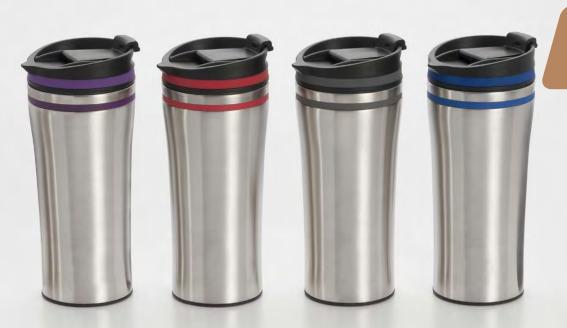

#### 15 OZ COFFEE TUMBLERS

DOUBLE WALL STAINLESS STEEL W/SILICONE RINGS

**150** - Purple

**151** - Grey

152 - Blue

153 - Red

This 15 oz tumbler is constructed in durable stainless steel, perfect for those who are on the go and like to travel. Features colored silicone rings with a twist on and flip lid. Fits most cup holders and is excellent for hot or cold beverages.

This 20 oz tumbler is constructed in durable stainless steel, perfect for those who are on the go and like to travel. Features colored silicone rings and grip for easy handling. It has a twist on and flip lid, and fits most cup holders. An excellent tumbler for holding a lot of beverages both hot and cold.