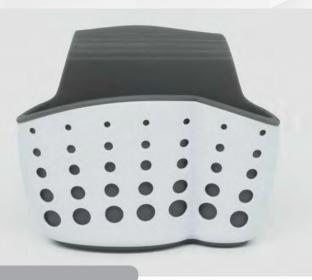

#### MINI STAINLESS STEEL COLANDER

STAINLESS STEEL

930SS - Stainless / 926WT - White 929PK - Pink / 928SG - Grev

Introducing our adorable mini stainless steel colanders with a strawberry design. This delightful kitchen tool is perfect for effortlessly straining fruits, berries and small items such as quinoa or orzo. It's compact size makes it ideal for indivdual servings or small batches, while the extra wide base and sturdy stainless steel construction ensures durablilty and dishwasher safe easy cleaning.