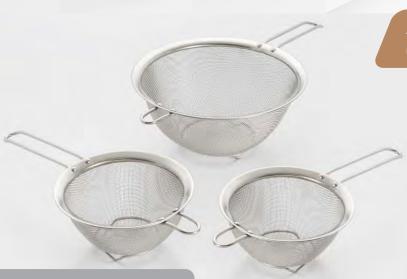

#### **BLACK MESH COLANDERS**

W/HANDLES

**SET INCLUDES:** 8" / 9" / 10"

A necessary item for expert and beginning kitchen cooks alike, this 3 piece colander set is a versatile tool that is essential for straining, draining, or skimming your ingredients. Made with high-quality stainless steel to ensure it is rust-resistant and dishwasher safe. Prepare anything from thick noodles to a healthy variety of fruits and vegetables with the fine mesh construction. Both lightweight and durable, it's classic and ergonomic design will bring convenience to your meal preparation needs.