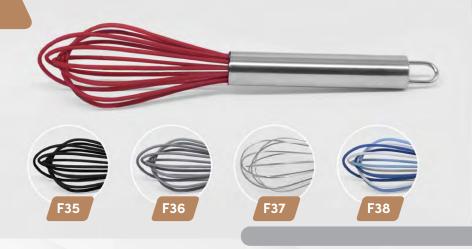

with our Set of Stainless Gold Alligator Clips! These sturdy clips are made of durable stainless steel that will last you for years to come. Whether you're sealing a bag of chips or closing a package of frozen veggies, these clips will do the job. Plus, they'll add a touch of glamour to your kitchen with their beautiful gold finish.

#### COOKS ON FIRE

## **COOKS ON FIRE**



F34-F38

#### 8" SILICONE WHISK

The perfect tool for any patisserie or confectionery, these stainless-steel whisks are a must-have. Designed with a silicone coating for a unique look. Constructed with stainless steel to tackle tough mixtures and features a sturdy stainless-steel grip for extra stability while mixing. Aerate creams, eggs, batters, and more! Built with a hanging loop for convenient kitchen storage.





F25/F24 F14

#### 8 PC NYLON MEASURING CUPS

W/STAINLESS STEEL HANDLES

#### SET INCLUDES

1 Cup, 1/2 Cup, 1/3 Cup, 1/4 Cup , 1 Tbsp, 1/2 Tbsp, 1 Tsp, 1/2 Tsp

This measuring tool set will be the only one you need. The variety in sizes will help with any recipe you're cooking up. It includes a keyring to keep all the pieces together. You'll never lose one. The nylon heads add a bit of color and personality while the sturdy stainless steel handles handles offer support. The measurements are etched into each individual handle. Top Dishwasher safe.





F20/F17

## SILICONE SPATULAS

**MULTICOLOR** 

F17 - Xmas / F20 - Multicolor

This four piece set of silicone spatulas comes in a variety of vibrant colors. Durable wood with non-abrasive silicone covered head, prevents scratches on metal