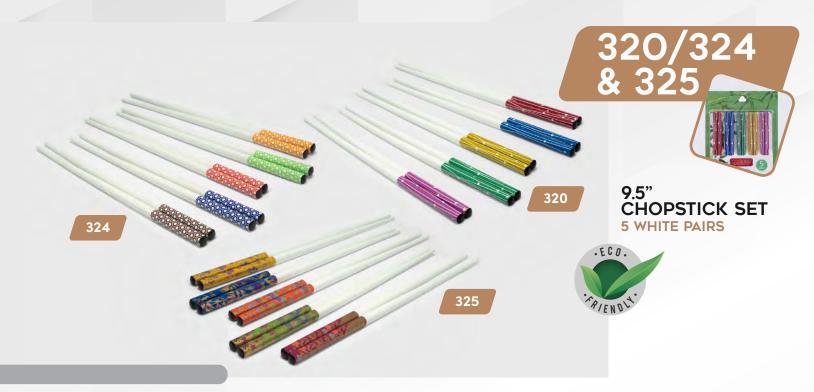

### **CHOPSTICKS**

312

#### 13 PC 9.5" CHOPSTICK SET

W/SUSHI MAT & SAUCE DISHES

#### **SET INCLUDES:**

4 Pairs of Chopsticks / 4 Sauce Dishes / 1 Sushi Mat

Crafted from natural bamboo, these chopsticks are both comfortable to use and a beautiful addition to any dinner table. The lightweight yet durable design is effortless for picking up food and perfect for beginners. Ideal for sushi, hot pot, Korean BBQ, pho, and a variety of Asian cuisine. Handwash recommended.