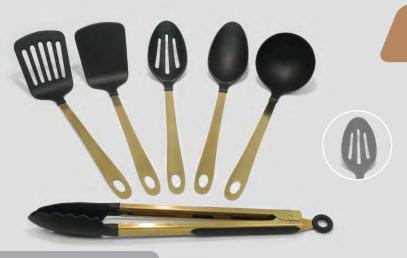

#### **NYLON TOOLS**

**6PC GOLD PLATED** STAINLESS STEEL

**201** - Black 202 - Grey

#### **SET INCLUDES**

13" Solid Spoon / 13" Slotted Spoon / 12" Soup Laddle 12.5" Slotted Spatula / 12.5" Solid Turner / 13.5" Serving Tong

Constructed with gold plated stainless steel for durability and features a high heat resistant nylon head. This is a versatile kitchen tool set that is non abrasive on non-stick surfaces. Easy to store with the hanging loop, and easy to clean.