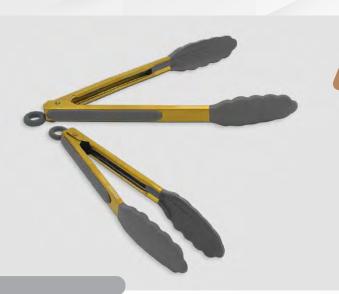

#### SILICONE TONG

STAINLESS STEEL W/STAY COOL HANDLE

RED - 082 - 9"/ 083 - 12"/ 084 - 9" & 12" BLACK - 075 - 9"/ 076 - 12"/ 077 - 9" & 12" GREY - 078 - 9"/ 079 - 12"/ 080 - 9" & 12" TEAL - 072 - 9"/ 073 - 12"/ 074 - 9" & 12"

Grab, flip, or serve all of your hot favorite foods with this stainless steel tong set. Silicone serving tip on the stay cool handle provides a heat resistant grip for added safety and comfort. Conveniently store your tongs with the built in hanging loop and "pull-to-lock" mechanism for proper storage.