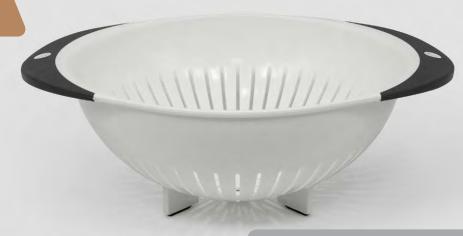

#### SALAD STRAINER COLANDER

W/SOFT GRIP HANDLES

12.5" x 10" x 4.25"

Rinse your salads, vegetables, and fruits in this multi-purpose colander. This BPA-free colander is made with food-grade plastic for durable and long-lasting use. It has two easy-to-use silicone grip handles with built-in hanging holes for easy storage. The base of the colander has four silicone padded feet to offer better stability and to prevent slips on flat surfaces. Dishwasher safe