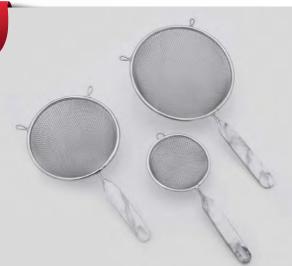

#### SET OF 3 STAINLESS STEEL STRAINER SET W/MARBLE DESIGN

This 3 piece strainer set is the perfect addition for any chef, from home-cook to professional. Crafted from stainless steel and featuring a coveted high quality marble pattern handle for optimal grip and comfort, this strainer set is perfect for fruits, vegetables and more while the flat handles allow for easy stacking and storing.