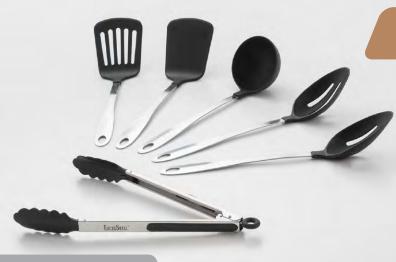

#### **6PC UTENSIL SET**

W/STAINLESS STEEL HANDLES

#### SET INCLUDES

13" Solid Spoon / 13" Slotted Spoon / 12" Soup Laddle 12.5" Slotted Spatula / 12.5" Solid Turner / 13.5" Serving Tong

#### **OPEN STOCK BLACK COLORS**

209-1 12.5" Slotted Turner / 209-2 12.5" Solid Spoon 209-3 12.5" Slotted Spoon / 209-4 12.5" Soup Laddle

Constructed with stainless steel for durability and features a high heat resistant nylon head. This is a versatile kitchen tool set that is non abrasive on non-stick surfaces. Easy to store with the hanging loop, and easy to clean.