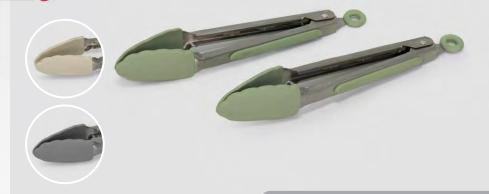

#### STAINLESS TONGS

W/SILICONE HEAD SAGE, GREY, IVORY

7" - Ivory / 9" - Grey / 12" - Sage

Introducing the ultimate kitchen companion – our 3 piece stainless steel and silicone head tong set. Designed with both function and elegance in mind, this set is crafted from high-quality stainless steel and heat-resistant silicone and features 3 different length tongs to suit all of your cooking and preparation needs. The easy locking mechanism ensures convenient storage, while the graduated sizes cater to various tasks from turning delicate vegetables to flipping sizzling steaks. Grip and lift with ease with our set of three sturdy stainless steel tongs, the perfect addition to any kitchen.