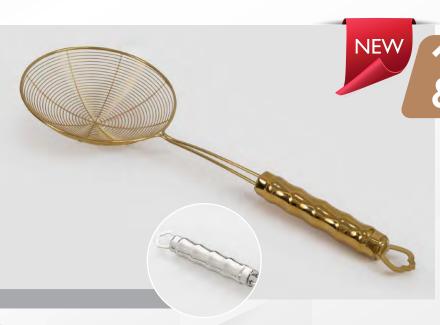

Features a fine mesh scoop, ideal for skimming out unwanted foods from boiling water or hot oil. This tool can also double as a sifter and is great for dusting cakes with powdered sugar or removing clumps from flour. Made of high quality stainless steel, this tool features a hanging loop allowing it to be stored easily once a task is complete.