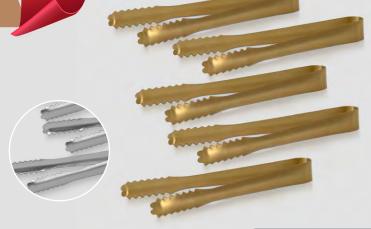

#### SILICONE TONG

STAINLESS STEEL W/STAY COOL HANDLE

RED - 082 - 9"/ 083 - 12"/ 084 - 9" & 12" BLACK - 075 - 9"/ 076 - 12"/ 077 - 9" & 12" GREY - 078 - 9"/ 079 - 12"/ 080 - 9" & 12" TEAL - 072 - 9"/ 073 - 12"/ 074 - 9" & 12"

Grab, flip, or serve all of your hot favorite foods with this stainless steel tong set. Silicone serving tip on the stay cool handle provides a heat resistant grip for added safety and comfort. Conveniently store your tongs with the built in hanging loop and "pull-to-lock" mechanism for proper storage.