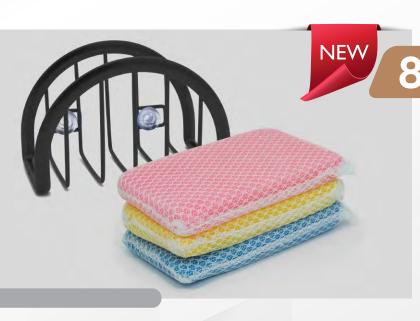

#### **BLACK MESH COLANDERS**

W/HANDLES

**SET INCLUDES:** 8" / 9" / 10"

A necessary item for expert and beginning kitchen cooks alike, this 3 piece colander set is a versatile tool that is essential for straining, draining, or skimming your ingredients. Made with high-quality stainless steel to ensure it is rust-resistant and dishwasher safe. Prepare anything from thick noodles to a healthy variety of fruits and vegetables with the fine mesh construction. Both lightweight and durable, it's classic and ergonomic design will bring convenience to your meal preparation needs.