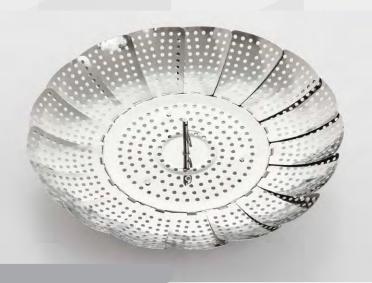

#### 11" STAINLESS STEEL FOLDABLE

Steaming is a healthy and fast alternative to preparing meals. This vegetable steamer is constructed in high quality stainless steel and can be used for multiple dishes such as dumplings, fish, and vegetables. The blades fit closely and fold for a convenient storage. Takes up less room than traditional bamboo steamers and pots, also fits most stockpots. Easy to use and dishwasher safe.