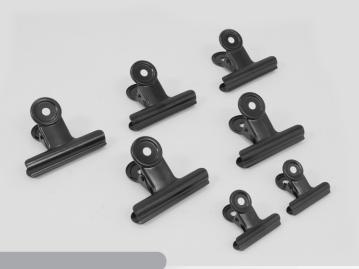

, stainless steel bag clips not only keeps food tightly sealed, they can also be used for DIY projects and practical office needs. Resistant to rust, they are more durable and unsusceptible to breaking than plastic clips. The sleek finish provides a clean, classic look, and the hanging hole on the back of each clip provides even more versatility.





645/646

#### FLAT ALLIGATOR CLIPS

**GOLD PLATED STAINLESS STEEL** 

645 - 4 pc Set / 646 - 6 pc Set

Say goodbye to stale snacks. These clips are not only great for sealing food bags but also for keeping your items organized. They are multi-purpose and versatile, so you can use them in any room of your home. From the kitchen to the office and beyond, use these clips to leave notes, shopping lists or even artworks in easy to see areas.









#### 7PC FLAT ALLIGATOR CLIPS

**BLACK** 

SET INCLUDES - 5 Medium & 2 Small

Want to save your food and keep it fresh? Our metal clips are the perfect solution! These handy clips will securely fasten your bags, sealing in freshness and flavor. Plus, they're made of durable metal that will last for years to come. Don't struggle with flimsy clips that won't hold up - upgrade to our reliable metal clips today.



637 & 638



## CLOTHESPIN STYLE ALLIGATOR CLIPS

STAINLESS STEEL

637 - 4pc Set / 638 - 6pc Set

Get more out of your food by preventing your bread, chips, and crackers from going stale or becoming contaminated. This 6 Piece set of heavy-duty, stainless steel bag clips not only keeps food tightly sealed, they can also be used for DIY projects and practical office needs. Resista