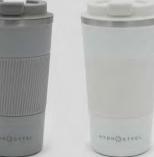

### 170Z DOUBLE WALL STAINLESS STEEL TUMBLER

W/ SLIDE LID

112FBK - Black / 112FG - Grey / 112FW - White

Our 17oz Double Wall Stainless Steel Tumbler with Flip Lid offers a perfect blend of style and functionality. It adds an elegant touch to your beverage experience. Crafted from high-quality stainless steel and featuring double-wall insulation, this tumbler keeps your drinks at the desired temperature for extended periods, allowing you to enjoy your favorite beverages to the fullest. The flip lid design ensures a spill-free experience, making it a reliable companion for your on-the-go lifestyle.