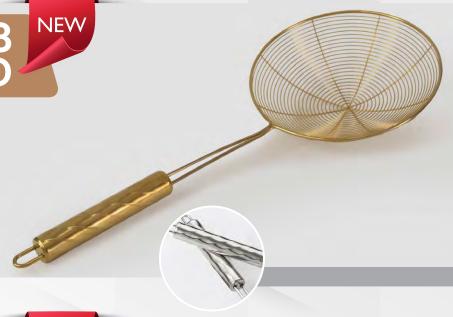

Features a fine mesh scoop, ideal for skimming out unwanted foods from boiling water or hot oil. This tool can also double as a sifter and is great for dusting cakes with powdered sugar or removing clumps from flour. Made of high quality stainless steel, this tool features a hanging loop allowing it to be stored easily once a task is complete.