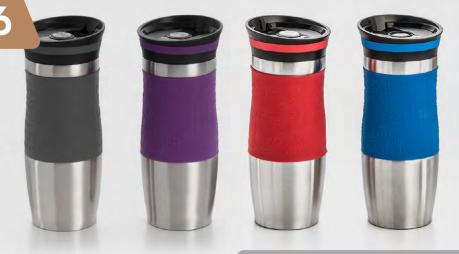

#### 15 OZ COFFEE TUMBLERS

DOUBLE WALL STAINLESS STEEL W/SILICONE RINGS

**150** - Purple

**151** - Grey

152 - Blue

153 - Red

This 15 oz tumbler is constructed in durable stainless steel, perfect for those who are on the go and like to travel. Features colored silicone rings with a twist on and flip lid. Fits most cup holders and is excellent for hot or cold beverages.