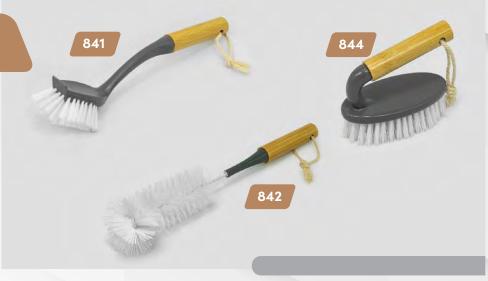

ical free and lasts over a thousand loads.



835



#### 4 PC NYLON LINT REMOVAL BALLS

#### FOR WASHER & DRYER

Say goodbye to lint in your laundry. Save your laundry and upgrade to our 4 piece Nylon Lint removal Balls. Crafted from a durable nylon material, add a ball to your wash to effortlessly attract and capture lint in every load.





# 841-844

#### **GREY CLEANING BRUSH**

W/BAMBOO HANDLE

841 - Wide Dish Cleaning Brush

842 - Wide Bottle Cleaning Brush

844 - Floor Scrubber Brush

Looking for versatile cleaning brushes that can tackle all sorts of tough dirt and grime? Look no further! With their durable bristles and comfortable grip handles, these brushes are perfect for scrubbing away stubborn stains and buildup on all sorts of surfaces, from floors to countertops to walls.





### 864-866

#### **SCRUBBING BRUSH**

W/PLASTIC HANDLE

864 - Wide Dish Cleaning Brush

865 - Wide Bottle Cleaning Brush

866 - Steel Wool Brush w/Long Handle

Easily tackle hard to reach places with these soft grip brushes. The sturdy handle allows for an easy grip and more control over the tough to clean areas. The durable bristles can remove grease, grime, and stubborn spots. Enjoy sparkling clean pots and pans, counter tops, sinks, bathtubs, and more.





867

6 PC SCOURER STEEL WOOL

For the worst messes, stainless steel scourers are a necessity. Tough on grease, stains and rust, these scourers are the best tools for cleaning stubborn gunk from the stove, oven or even outdoor grill. They're made entirely of stainless steel for durability and strength.



### **CLEANING**



###