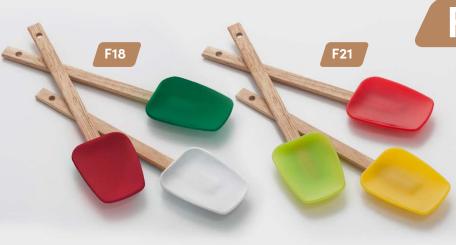

es will help with any recipe you're cooking up. It includes a keyring to keep all the pieces together. You'll never lose one. The nylon heads add a bit of color and personality while the sturdy stainless steel handles handles offer support. The measurements are etched into each individual handle. Top Dishwasher safe.





F20/F17

## SILICONE SPATULAS

**MULTICOLOR** 

F17 - Xmas / F20 - Multicolor

This four piece set of silicone spatulas comes in a variety of vibrant colors. Durable wood with non-abrasive silicone covered head, prevents scratches on metal and non-stick surfaces. It is the perfect kitchen tool for mixing your various ingredients such as batter and eggs. Features flexible edges and corners for thorough mixing. Easy to use, clean, and easy to store



## **COOKS ON FIRE**



F21/F18



#### 3 PC SILICONE SPATULA

**MULTICOLOR** 

F18 - Xmas

F21 - Multicolor

This three piece set of silicone spoonulas comes in a variety of vibrant colors. Durable wood with non-abrasive silicone covered head prevents scratches on metal and non-stick surfaces. It is the perfect kitchen tool for mixing your various ingredients such as batter and eggs. Features flexible edges and concave face for thorough mixing and scooping. Simple to use, clean, and easy to store.





#### **4 PC SILICONE BAKING SET**

**MULTICOLOR** 

SET INCLUDES: Spoonula, Basting Brush, Whisk, Spatula

F13 - Xmas / F19 - Blue Tricolor / F23 - Multicolor

The set includes a 9-3/4" spoonula, 9-3/4" spatula, 8-3/4" basting brush, and 10" whisk. With these tools you can perform a variety of tasks. Use the sil