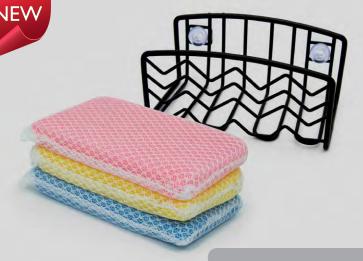

#### **BLACK MESH COLANDERS**

W/HANDLES

**SET INCLUDES:** 8" / 9" / 10"

A necessary item for expert and beginning kitchen cooks alike, this 3 piece colander set is a versatile tool that is essential for straining, draining, or skimming your ingredients. Made with high-quality stainless steel to ensure it is rust-resistant and dishwasher safe. Prepare anything from thick noodles to a healthy variety of fruits and vegetables with the fine mesh construction. Both lightweight and durable, it's classic and ergonomic design will bring convenience to your meal preparation needs.