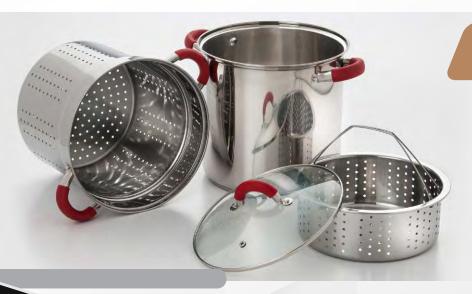

#### 4 PIECE MULTI-COOKER

PROFESSIONAL 18/10 STAINLESS STEEL

528 - 8QT

**SET INCLUDES** 

Cooker Pot / Steamer Basket / Pasta Basket **529** - 12QT Vented Tempered Glass Lid

This multifunction cooker allows you to steam your favorite vegetables, cook pasta, and use it as a large stockpot. Encapsulated base provides faster and even heat distribution. Constructed in 18/10 stainless steel and induction

cooktop ready. A must have versatile cookware for all chefs in

the kitchen.

512