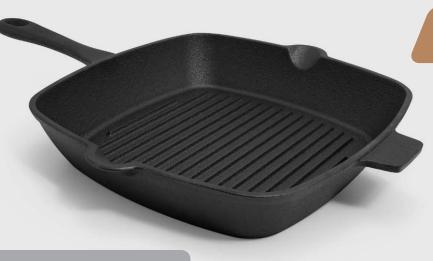

#### 10" SQUARE GRILL PAN

**PRE-SEASONED** 

This cast iron grill pan takes cooking to the next level with superior heat distribution, an assist handle for easy handling, and two pouring spouts. The ribbed design allows for an authentic BBQ experience without the hassle of cooking on an outdoor grill. Enjoy grilling savory steaks, flavorful chicken, and juicy fish all with a perfect cast iron sear. Constructed in heavy duty durable cast iron for long lasting use.