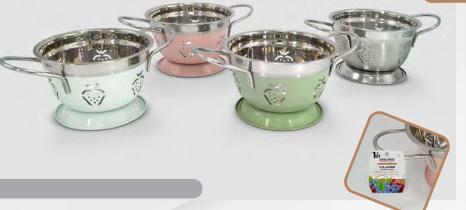

## NEW 930SS / 926 929PK / 928

#### MINI STAINLESS STEEL COLANDER

STAINLESS STEEL

930SS - Stainless / 926WT - White 929PK - Pink / 928SG - Grev

Introducing our adorable mini stainless steel colanders with a strawberry design. This delightful kitchen tool is perfect for effortlessly straining fruits, berries and small items such as quinoa or orzo. It's compact size makes it ideal for indivdual servings or small batches, while the extra wide base and sturdy stainless steel construction ensures durablilty and dishwasher safe easy cleaning.