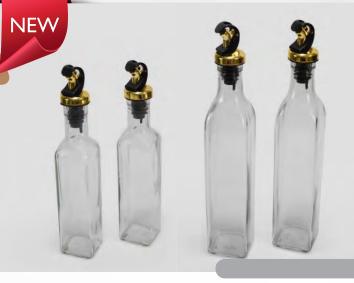

d durable bowls are dishwasher safe, so prepping dips and appetizers is a breeze – and they look great on the table!





### 8.5" TORTILLA WARMER CONTAINER

Avoid having your tortillas go cold and hard before use by stuffing them inside this 8.5" Tortilla Warmer. Designed to insulate your tortillas, this holder boasts thick, sturdy walls and is capable of keeping your tortillas warm. It is ideal for small and medium sized tortillas.





158-161

### **GLASS CONDIMENT BOTTLE**

W/SPOUT

158 - 8.5oz / 159 - 2pk 8.5oz / 160 - 17oz / 161 - 2pk 17oz

Store and pour oils, dressings, syrups and more in these high-quality glass condiment bottles. These are the perfect companion to add a touch of flavor to your meals. Includes a sleek design and convenient dispenser top with automatic stoppers.





396 NEW

#### STAINLESS STEEL FRYING BASKET

#### **RECTANGULAR WIRED**

Our small rectangular stainless steel frying basket is ideal for impressing your guests on burger night. Great for holding and serving fries, chips, and other appetizers, the possibilities are endless with this handy little basket. Versatile and easy to clean, bring your food presentation up a notch today. Note: This basket is for presentation only and not sutaible for frying use.



### **FOOD STORAGE & SERVEWARE**





NEW 397

#### MEDIUM STAINLESS STEEL FRYING BASKET

#### **RECTANGULAR MESH**

Our medium rectangular stainless steel frying basket is ideal for impressing your guests on burger night. Great for holding and serving fries, chips, and other appetizers, the possibilities are endless with this handy l