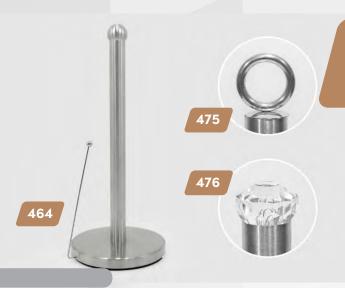

p for your paper towel rolls, allowing for easy tear-off and effortless usage. The round bamboo base not only adds a touch of elegance but also ensures stability on any surface.





## DIAMOND TOP STAINLESS STEEL PAPER TOWEL HOLDER

#### W/ BAMBOO BASE

Introducing our exquisite and versatile "Diamond Top Stainless Steel Paper Towel Holder W/ Round Bamboo." This sophisticated design harmoniously combines the durability of stainless steel with the natural allure of bamboo, making it a stunning addition to any kitchen or workspace. The diamond top stainless steel holder offers a secure and efficient grip for your paper towel rolls, ensuring easy tear-off and smooth usage. The round bamboo base not only adds an element of elegance but also provides stability on any countertop or surface.





# 464/475 & 476

#### PAPER TOWEL HOLDER

#### STAINLESS STEEL W/BASE

This elegant stainless steel paper towel holder is perfect for keeping it simple in the dining room. Features a side rod to secure paper towels from unravelling. A modern design with durable long-lasting use.



## 423BR 423WR

## RING TOP STAINLESS STEEL PAPER TOWEL HOLDER

#### W/ MARBLE BASE

Elevate the look of your kitchen organization with this contemporary style natural marble base paper towel holder. It's sleek base provides stability while the ring top allows for easy one-handed paper towel tearing making it a functional and elegant statement piece for your kitchen.



421/422



#### PAPER TOWEL HOLDER

#### **GOLD PLATED STAINLESS STEEL**

Introducing our elegant gold plated stainless steel paper towel hold