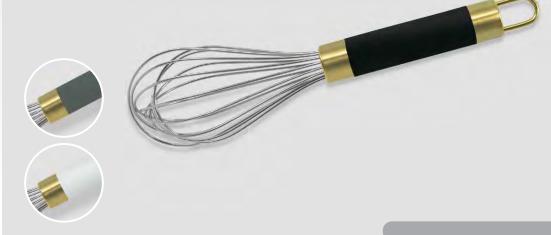

### **HEAVY DUTYFRENCH WHISKS**

PROFESIONAL STAINLESS STEEL

244 - 12" / 245 - 14"

NEW 022 - 8" / NEW 023 - 10"

These professional heavy duty whisks are a must-have for any serious patisserie or confectionery. Constructed in heavy duty stainless steel to tackle the toughest mixtures. Features a TPR non-slip grip for the extra stability while mixing. Adds air to creams, eggs, and anything else you may need, and also features a hanging loop for your convenience.