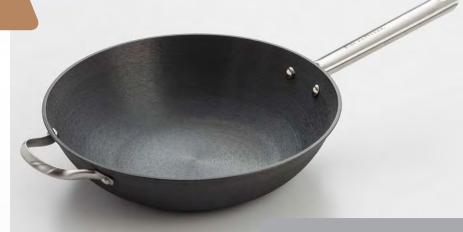

#### 13" CAST IRON ASIAN WOK

#### **PRE-SEASONED**

Our lightweight cast iron cookware offers excellent heat distribution and responsive temperature control without the weight and discomfort of traditional cast iron cookware. Perfect for cooking any kind of Asian inspired dish. Includes a riveted stainless steel heat resistant handle. Pre-seasoned cooking surface for rust prevention and oven safe use. Induction ready.