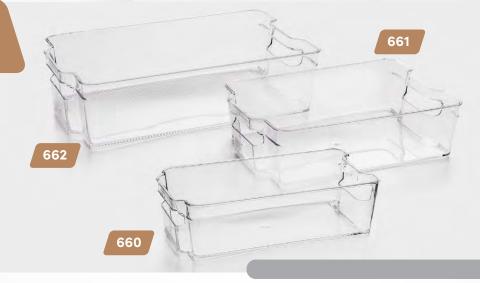

he clear plastic allows you to see all items even smaller ones without pulling anything else out.





660-662 690-692

#### FRIDGE & FREEZER BIN

SMALL/MEDIUM/LARGE

660 - 12 ¼" x 6 ½" x 3 ½" / 661 - 12 ¼" x 8 ½" x 3 ½" 690 - (660) 2pc Set / 691 - (661) 2pc Set 662 - 12 ¼" x 6 ½" x 3 ½" / 692 - (662) 2pc Set

This fridge and freezer bin is perfect for organizing all your items in the refrigerator. No more looking around for misplaced leftovers. In case of any spilling that occurs, just pull out the fridge bin and wipe out a single section. The clean up can be easily contained without the hassle of clearing out your entire fridge. Can be used in the refrigerator, freezer section, and even your pantries. If you like to stay organized and on top of things, this is the perfect item for you.





663/693

#### FRIDGE & FREEZER BIN

**SLIM** 

693 - 2 pc Set

This slim fridge and freezer bin is perfect for organizing all your items in the refrigerator. The slim size can fit between tight spaces and make extra room available for you in your fridge. Measures  $14\frac{1}{2}$ " x  $4\frac{1}{4}$ " x 4" and can be used in the refrigerator, freezer section, and even your pantries.







654/664



#### FRIDGE & FREEZER BIN

#### **BEVERAGE CAN HOLDER**

Space can be tight and hard to work with, especially in your kitchen pantry, fridge, or freezer but sorting and organizing with these bins will make the most effective use of your available space. These trays can make use of the narrow spaces left in the fridge without worrying about losing anything. Available in 2 different heights