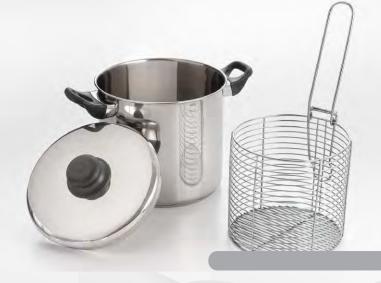

## STOVETOP DEEP FRYER & STOCK POT

#### 6 QT ALL-IN-ONE STAINLESS STEEL

Allows you to deep fry your favorite dishes and snacks! Constructed in stainless steel with an encapsulated base to enhance faster and even heat distribution. Stay cool handles and knob for easy handling. Induction stovetop ready.