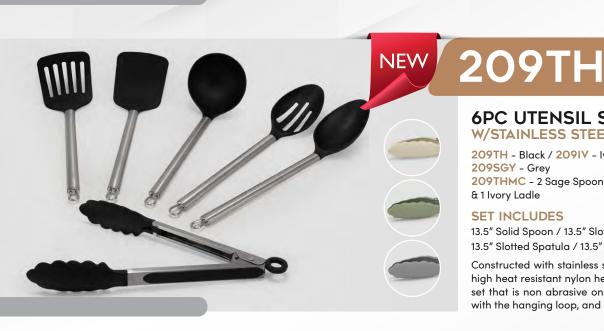

### **6PC UTENSIL SET**

W/STAINLESS STEEL TUBULAR HANDLE

209TH - Black / 209IV - Ivory / 209SG - Sage 209SGY - Grey

209THMC - 2 Sage Spoons / 2 Grey Spatulas / 1 Ivory Tong & 1 Ivory Ladle

#### **SET INCLUDES**

13.5" Solid Spoon / 13.5" Slotted Spoon / 12" Soup Laddle 13.5" Slotted Spatula / 13.5" Solid Turner / 9" Serving Tong

Constructed with stainless steel for durability and features a high heat resistant nylon head. This is a versatile kitchen tool set that is non abrasive on non-stick surfaces. Easy to store with the hanging loop, and easy to clean.