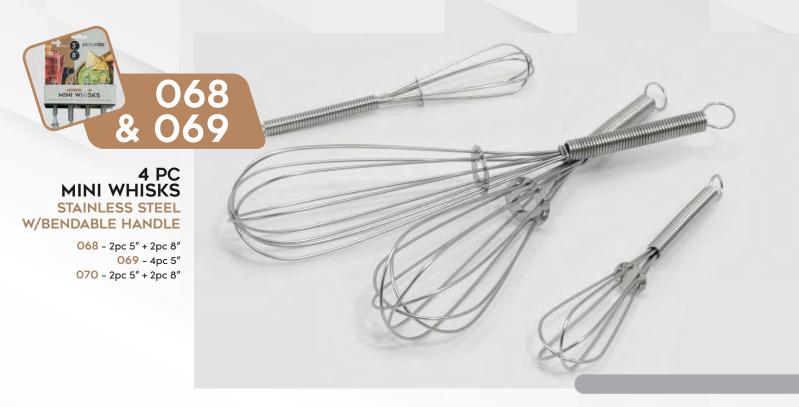

### MIX & MEASURE

If you'd love to whisk together a rich homemade cup of hot cocoa, make fluffy scrambled eggs, or whip up the perfect amount of dressing for a salad or two these whisks are exactly the right size to get the job done. Excellent at breaking apart protein powder or cake batter, these whisks are the best utensils for whisking or mixing together smaller ingredients in a jar or bowl. They are even flexible and can fit into smaller containers to make any tiny kitchen task a breeze.

Mix your favorite sauces, seasonings and drinks with these stunning gold mini whisks. They're made with rust resistant stainless steel, so you can expect durability and a long kitchen life. Sometimes regular size whisks are too much when you only need to mix a small amount of dressing or break apart some flour, these whisks are perfect for smalls mixing bowls or even mixing in mugs. The handle is flexible enough to fit into small containers or jars if needed.