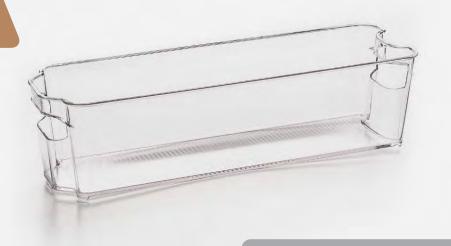

rigerator. No more looking around for misplaced leftovers. In case of any spilling that occurs, just pull out the fridge bin and wipe out a single section. The clean up can be easily contained without the hassle of clearing out your entire fridge. Can be used in the refrigerator, freezer section, and even your pantries. If you like to stay organized and on top of things, this is the perfect item for you.





663/693

#### FRIDGE & FREEZER BIN

**SLIM** 

693 - 2 pc Set

This slim fridge and freezer bin is perfect for organizing all your items in the refrigerator. The slim size can fit between tight spaces and make extra room available for you in your fridge. Measures  $14\frac{1}{2}$ " x  $4\frac{1}{4}$ " x 4" and can be used in the refrigerator, freezer section, and even your pantries.







654/664



#### FRIDGE & FREEZER BIN

#### **BEVERAGE CAN HOLDER**

Space can be tight and hard to work with, especially in your kitchen pantry, fridge, or freezer but sorting and organizing with these bins will make the most effective use of your available space. These trays can make use of the narrow spaces left in the fridge without worrying about losing anything. Available in 2 different heights to fit any space. A sturdy handle is built into the front of the tray for moving when you need to check on the contents. Spills that would have covered an entire fridge will be contained in the bin for easier clean-ups after accidents.



658



#### FLAT TRAY

#### FRIDGE & FREEZER BIN

11 ½" x 8" x 2"

This fridge and freezer bin is perfect for organizing all your items in the refrigera