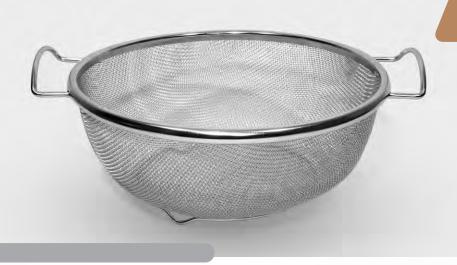

#### **BLACK MESH COLANDERS**

W/HANDLES

**SET INCLUDES:** 8" / 9" / 10"

A necessary item for expert and beginning kitchen cooks alike, this 3 piece colander set is a versatile tool that is essential for straining, draining, or skimming your ingredients. Made with high-quality stainless steel to ensure it is rust-resistant and dishwasher safe. Prepare anything from thick noodles to a healthy variety of fruits and vegetables with the fine mesh construction. Both lightweight and durable, it's classic and ergonomic design will bring convenience to your meal preparation needs.