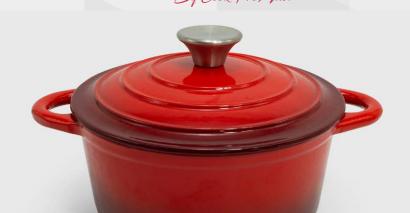

#### 6 QT OVAL CASSEROLE PAN

W/ RED ENAMEL COATING

Made of high quality cast iron with a beautiful enamel finish, this cookware looks great in the kitchen or on the dining room table. Whether its a slow-simmered flavorful stew, a lovely lasagna, or a comforting cheesy potato casserole this heavy duty pan can fulfill all of your cozy home cooking needs. The cast iron design delivers superior heat distribution and the enamel coating provides a hassle-free non-stick coating. Can be used on the stove, in the oven, or for storing leftovers in the fridge.