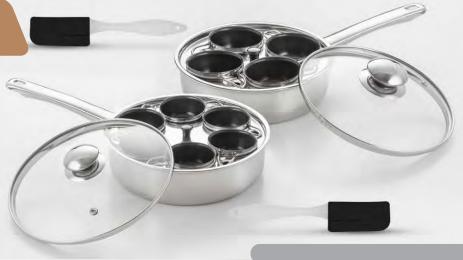

#### **EGG POACHER**

#### STAINLESS STEEL W/SILICONE SPATULA

521 - 4 CUP w/ 7.5" Lidded Frypan 522 - 6 CUP w/ 9" Lidded Frypan

All-in-One 18/10 stainless steel egg poachers with non-stick coated egg cups, is perfect for preparing that Sunday brunch. Invite your friends and family over for perfectly poached eggs. Features a riveted handle and a stay cool knob, as well as a vented glass lid for easy monitoring. Built with an encapsulated base for even heat distribution. Included is a FREE silicone spatula to get started the day it arrives.