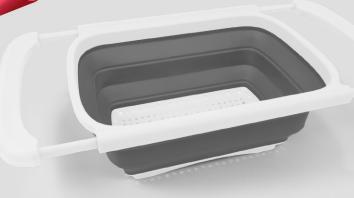

## COLLAPSIBLE OVER THE SINK STRAINER

W/EXTENDABLE HANDLES

Introducing the ultimate kitchen companion, the 10.5" TPR Collapsible over the sink strainer with extendable handles! Say goodbye to messy countertops and hello to efficient and clutter-free meal prep. This versatile strainer is perfect for rinsing your fresh fruits and veggies, effortlessly straining pastas, and even doubling as a convenient dish washing station. It's innovative collapsible design and extendable handles allows it to fit most sinks and easily be hidden away when not in use. With its generous 6qt capacity and sturdy construction, this over the sink strainer is a must have tool that simplifies your culinary adventures while keeping your kitchen tidy and clean