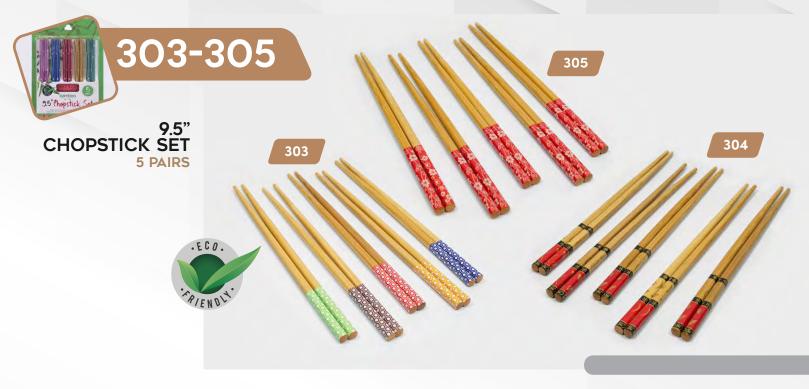

### **CHOPSTICKS**

Crafted from natural bamboo, these chopsticks are both comfortable to use and a beautiful addition to any dinner table. The lightweight yet durable design is effortless for picking up food and perfect for beginners. Ideal for sushi, hot pot, Korean BBQ, pho, and a variety of cuisine. Handwash recommended.

Minimal style bamboo chopsticks are a great addition to any dining table. Constructed in durable natural bamboo, these chopsticks are both comfortable to use and have a beautiful blue pattern design. Ideal for a variety of dishes such as sushi, noodles, and more. Handwash recommended.

### **CHOPSTICKS**

Find the perfect set of chopsticks to match your aesthetic. These Bamboo chopsticks come in white with a variety of vibrantly colored patterns. Each piece has a smooth, chip and splinter free finish. Ideal for eating all your favorite foods but also useful for stirring drinks or batters. Hand Washing is recommended for all pieces.

Crafted from natural bamboo, these chopsticks are both comfortable to use and a beautiful addition to any dinner table. The lightweight yet durable design is effortless for picking up food and perfect for beginners. Ideal for sushi, hot pot, Korean BBQ, pho, and a variety of cuisine. Handwash recommended.