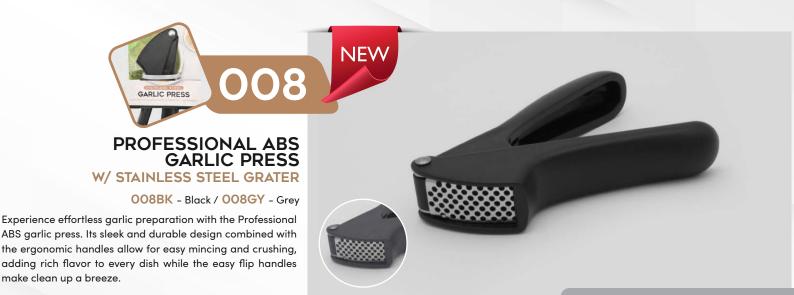

#### STAINLESS STEEL W/ WOOD HANDLE

Unleash the flavorful aroma of fresh garlic and enhance the look of your kitchen with this stainless steel wood handle garlic press. Effortlessly mince garlic cloves and infuse your dishes with flavor and aroma all while enjoying the comfortable and stylish grip of the wooden handle. Remove the press tray when done for easy clean up.