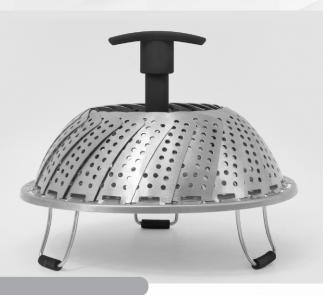

#### 11" STAINLESS STEEL FOLDABLE

Steaming is a healthy and fast alternative to preparing meals. This vegetable steamer is constructed in high quality stainless steel and can be used for multiple dishes such as dumplings, fish, and vegetables. The blades fit closely and fold for a convenient storage. Takes up less room than traditional bamboo steamers and pots, also fits most stockpots. Easy to use and dishwasher safe.