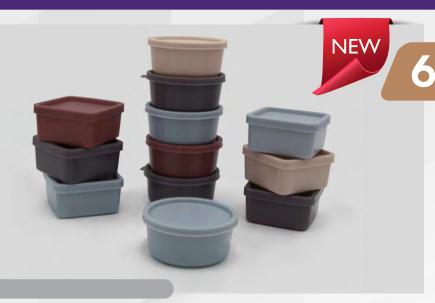

fore storing.





### 8 PC FOOD CONTAINER **RECTANGULAR SET**

SET INCLUDES: 4 Lids / 4 Containers 8.8 oz / 24.3 oz / 48 oz / 91.3 oz

Keep your leftovers fresh with our 8 piece food storage containers! Our set comes in a fun assortment of multicolor lids to brighten up your kitchen. Each container features a convenient steam vent for easy microwaving and is both microwave and dishwasher safe. When not in use, they nest neatly inside each other for space-saving storage.





### 9PC CONDIMENT HOLDER & SPICE JAR

**SET INCLUDES:** 1oz / 1.75oz / 3oz / 5oz

Perfect for camping, travel or small kitchen spaces; this stack-able container set includes four screw on jars of varying sizes with a convenient carrying handle. Use for spices, sauces, snacks and more.



### FOOD STORAGE & SERVEWARE



24 PC CONTAINER SET 2 - 30Z

Organize and store in style with this 24 piece PP plastic container set. Featuring both round and square 3.2 oz containers in several different colors and made from food-safe material, this handy little set is perfect for dressings, condiments, sauces, snacks and more. Durable, easy to clean and capable of stacking together for easy storage.



#### 50 PC STORAGE CONTAINER SET

IN A TOTE

SET INCLUDES: 2PC 3 Gal w/Lids / 6PC 2.58 Gal w/Lids 6PC 3.38 Gal w/Lids / 12PC .87 Cups w/Lids / 2PC 3.75 Cups w/Lids 4PC 2.52 Cups w/Lids / 18PC .98 Cups w/Lids

Reduce clutter around the kitchen with this 50-piece storage container set. A variety of sizes are included to help put anything away. Designed with snap on lids for easy opening and sealing, but will still keep f