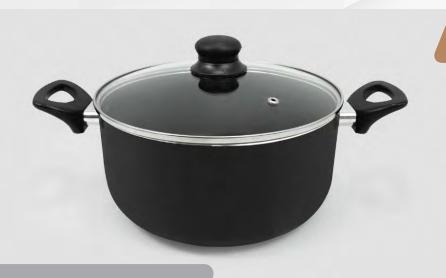

This 10 piece stainless steel cookware set features an encapsulated base for even heat distribution. The set comes with hollow stainless handles and knobs, tempered glass lid with vented holes. The cookware has a beautiful mirror polished exterior and interior. Induction stovetop ready.