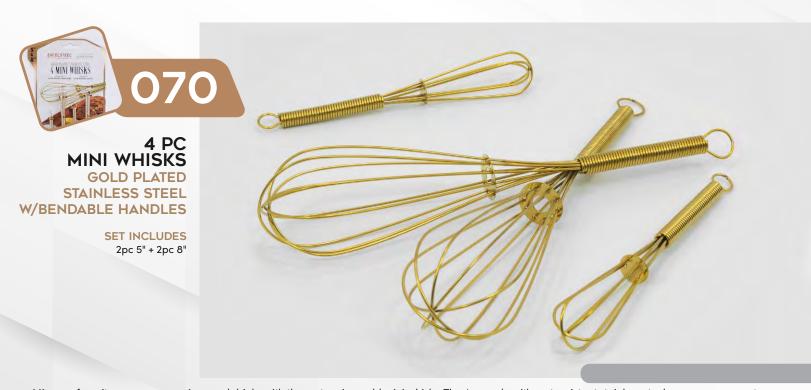

### MIX & MEASURE

If you'd love to whisk together a rich homemade cup of hot cocoa, make fluffy scrambled eggs, or whip up the perfect amount of dressing for a salad or two these whisks are exactly the right size to get the job done. Excellent at breaking apart protein powder or cake batter, these whisks are the best utensils for whisking or mixing together smaller ingredients in a jar or bowl. They are even flexible and can fit into smaller containers to make any tiny kitchen task a breeze.

Mix your favorite sauces, seasonings and drinks with these stunning gold mini whisks. They're made with rust resistant stainless steel, so you can expect durability and a long kitchen life. Sometimes regular size whisks are too much when you only need to mix a small amount of dressing or break apart some flour, these whisks are perfect for smalls mixing bowls or even mixing in mugs. The handle is flexible enough to fit into small containers or jars if needed.