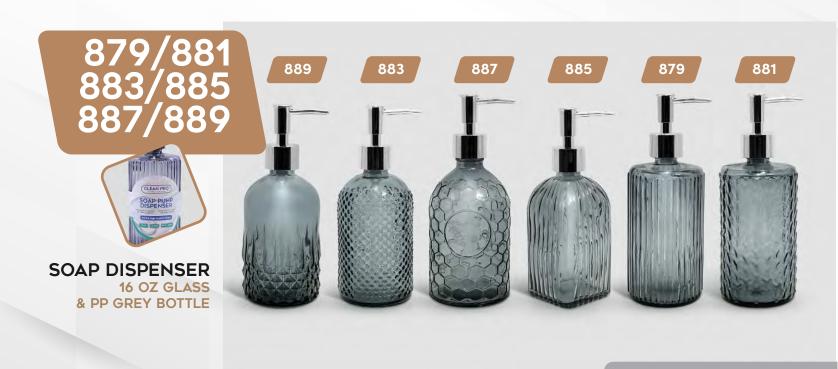

4" LAZY SUSAN

#### ECO FRIENDLY BAMBOO PLATTER

This lovely Lazy Susan is a 360-degree turntable made of beautiful eco-friendly bamboo. Perfect for organizing your kitchen, refrigerator, bathroom cabinets, or even a hobby and craft area. Fill it with spices, tea bags, condiments, candles and more! It can even be used as a beautiful decorative center piece for your table. Impress guests with an array of pastries, finger sandwiches, and truffles for a lovely teatime afternoon.







Brighten up your bathroom decor with these beautiful glass eco-friendly soap bottles. Fill them with body wash, liquid soap, lotion, or dish soap for easy use and to reduce plastic bottles. These clear glass dispensers with silver chrome pumps are an elegant addition to any bathroom vanity or kitchen counter.



Brighten up your bathroom decor with these beautiful glass eco-friendly soap bottles. Fill them with body wash, liquid soap, lotion, or dish soap for easy use and to reduce plastic bottles. These clear glass dispensers with silver chrome pumps are an elegant addition to any bathroom vanity or kitchen counter.



#### **GLASS SOAP DISPENSER**

CLEAR BOTTLE W/ BLACK PUMP

Brighten up your bathroom decor with these beautiful glass eco-friendly soap bottles. Fill them with body wash, liquid soap, lotion, or dish soap for easy use and to reduce plastic bottles. These clear glass dispensers with black chrome pumps are an elegant addition to any bathroom vanity or kitchen counter.

CLEAN PRO



#### **CLEANING BRUSHES**

W/ BAMBOO HANDLES

860 - Bottle Scrubber

861 - Scrubbing Brush

862 - Fru