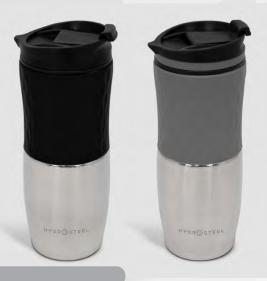

#### 400Z STAINLESS VACUUM TUMBLER

W/ HANDLE

105FBK - Black / 105FG - Grey 105FW - White / 105S - Stainless

Looking for the perfect companion to savor your favorite beverage in style? Look no further than the 40oz Matte Tumbler w/ Handle. Crafted with a modern matte finish, this tumbler not only exudes elegance but also ensures a comfortable grip with its sturdy handle. Its 40oz capacity allows you to indulge in a generous serving of your preferred beverage making it ideal for morning rituals or long workdays. Whether you're a relaxing at home or out for a long day, the 40oz Matte Tumbler w/ Handle is the ultimate choice for both style and functionality.