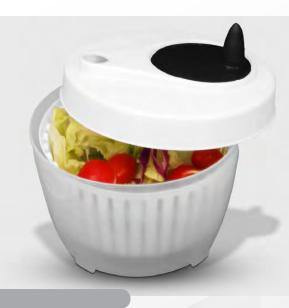

#### 1.4QT SALAD SPINNER

Features a smooth high speed knob for turning to ensure complete water elimination and makes for quick and easy salad prep every day. The container can be used as a salad bowl, and the interior basket can also be used as a colander for easy straining of your salads, fruits, or vegetables. The mini salad spinner also has small feet to keep it in place as you use it.