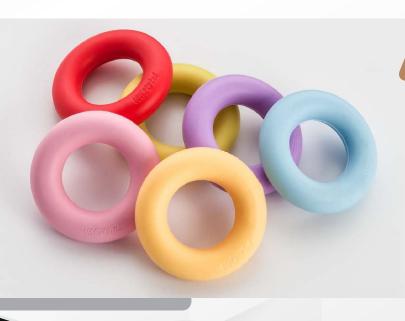

#### 6PC SQUARE SILICONE TRIVET SET

SET INCLUDES: 6 - 2.3" x 2.3" trivets

A set of 6 piece silicone trivets for multi-use in the kitchen. Six separate trivets allow for arrangement to place any size cookware. The sturdy silicone elevates much higher than traditional silicone pads resulting in better airflow on the bottom of the pan. The trivets can also be used as holders for various table top items such as candles, eggs, and napkins. Your imagination is the limit!

### CIRCLE SILICONE TRIVET SET

SET INCLUDES: 6 - 2.3" diameter trivets

A set of 6 piece silicone trivets for multi-use in the kitchen. Six separate trivets allow for arrangement to place any size cookware. The sturdy silicone elevates much higher than traditional silicone pads resulting in better airflow on the bottom of the pan. The trivets can also be used as holders for various table top items such as candles, eggs, and napkins. Your imagination is the limit!