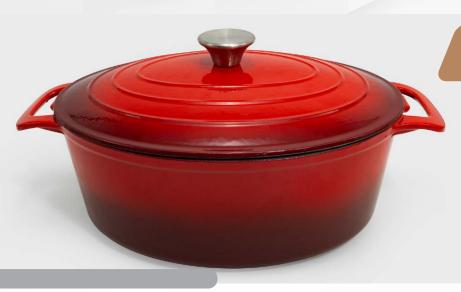

#### 6 QT OVAL CASSEROLE PAN

W/ RED ENAMEL COATING

Made of high quality cast iron with a beautiful enamel finish, this cookware looks great in the kitchen or on the dining room table. Whether its a slow-simmered flavorful stew, a lovely lasagna, or a comforting cheesy potato casserole this heavy duty pan can fulfill all of your cozy home cooking needs. The cast iron design delivers superior heat distribution and the enamel coating provides a hassle-free non-stick coating. Can be used on the stove, in the oven, or for storing leftovers in the fridge.