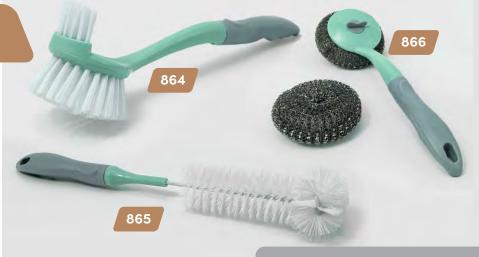

sh

844 - Floor Scrubber Brush

Looking for versatile cleaning brushes that can tackle all sorts of tough dirt and grime? Look no further! With their durable bristles and comfortable grip handles, these brushes are perfect for scrubbing away stubborn stains and buildup on all sorts of surfaces, from floors to countertops to walls.





### 864-866

#### **SCRUBBING BRUSH**

W/PLASTIC HANDLE

864 - Wide Dish Cleaning Brush

865 - Wide Bottle Cleaning Brush

866 - Steel Wool Brush w/Long Handle

Easily tackle hard to reach places with these soft grip brushes. The sturdy handle allows for an easy grip and more control over the tough to clean areas. The durable bristles can remove grease, grime, and stubborn spots. Enjoy sparkling clean pots and pans, counter tops, sinks, bathtubs, and more.





867

6 PC SCOURER STEEL WOOL

For the worst messes, stainless steel scourers are a necessity. Tough on grease, stains and rust, these scourers are the best tools for cleaning stubborn gunk from the stove, oven or even outdoor grill. They're made entirely of stainless steel for durability and strength.



### **CLEANING**



### 847-850



#### 3PC SCOURING SPONGE PAD

DOUBLE SIDED

**847** - Grey / **850** - Yellow / **849** - 3 Colors

848 - 3 Colors / NEW (848-9 - 9pk / 849-9 - 9pk)

With these sets of sponges, kitchen and bathroom cleaning just got a whole lot easier! These multi-purpose sponge pads are equipped with two sides – one for scrubbing and one for wiping – making them perfect for tackling tough grease and grime on surfaces ranging from stove tops to ceramic tiles. These v