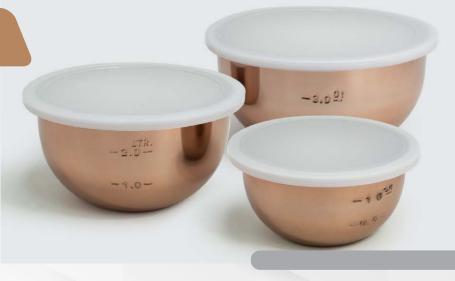

#### MIXING BOWLS

STAINLESS STEEL W/ SILICONE NON-SKID BASE

**296** - 1.5 QT Green

**297** - 3 QT Blue

**298** - 5 QT Red

**797** - Set of 3

Beautifully designed mixing bowl with colorful silicone non-skid base to brighten up your kitchen. Mirror polished interior and satin finish exterior. Silicone base makes preparing your food much easier. A good stability and foundation is key to great food preparations and great meals.

#### **MIXING BOWLS**

PROFESSIONAL SATIN FINISH STAINLESS STEEL

321 - 3 QT

322 - 5 QT

323 - 8 QT

Stainless steel mixing bowl with beautiful satin finish exterior and mirror polished interior. Constructed in durable long lasting stainless steel for mixing all your favorite foods. A must-have for all chefs in the kitchen.

Constructed in stainless steel for durability and easy cleaning. Graduated sizes for all your kitchen needs with a rim for easier food handling. Also features a mirror polished exterior and interior.

All-purpose, versatile German stainless steel mixing bowl that is essential to your everyday kitchen needs. In durable stainless, features a contrasting dual copper tint to accent your kitchen. Designed to add character and elegance to any kitchen. Nested storage for best utilization of space.