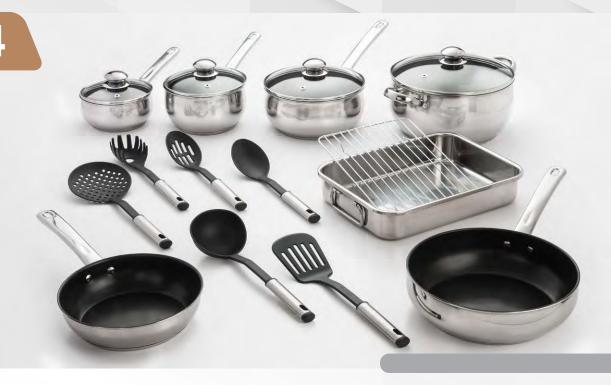

#### 18 PIECE

BELLY-SHAPED COOKWARE SET W/ ENCAPSULATED BASE & NON-STICK COATING

#### **SET INCLUDES**

1 Qt Covered Sauce Pan
2 Qt Covered Sauce Pan
3 Qt Covered Sauce Pan
5.5 Qt Covered Dutch Oven
8" Frypan / 10" Frypan
12.5" x 9.5" Stainless Roasting
Pan w/ Rack
6 - Nylon Kitchen Tools
w/ Stainless Steel Handles

This 18 piece stainless steel cookware set features an encapsulated base for faster and even heat distribution. The cookware is constructed with an attractive belly shape design, and includes non-stick interior coating for easy cleaning. The set also has stainless handles and knobs, while the lids are made of tempered glass with vented holes for easy viewing during cooking. Induction stovetop ready.