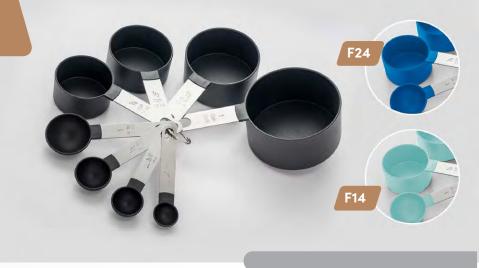

## **MIXING BOWLS**

296-298

#### MIXING BOWLS

STAINLESS STEEL W/ SILICONE NON-SKID BASE

**296** - 1.5 QT Green

**297** - 3 QT Blue

**298** - 5 QT Red

**797** - Set of 3

Beautifully designed mixing bowl with colorful silicone non-skid base to brighten up your kitchen. Mirror polished interior and satin finish exterior. Silicone base makes preparing your food much easier. A good stability and foundation is key to great food preparations and great meals.