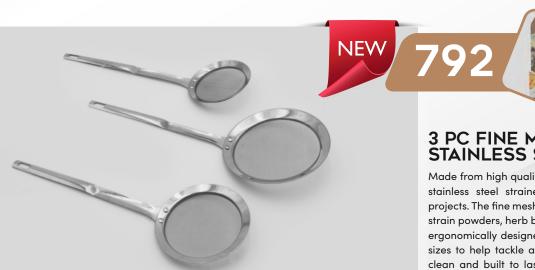

#### 3 PC FINE MESH STAINLESS STEEL STRAINERS

Made from high quality stainless steel, this 3 piece fine mesh stainless steel strainer set is perfect for smaller kitchen projects. The fine mesh is easy to clean and designed to easily strain powders, herb blends, liquids and more. Includes three ergonomically designed long handle strainers in graduating sizes to help tackle a variety of recipes. Stackable, easy to clean and built to last, this mini strainer set makes for an invaluable kitchen companion.