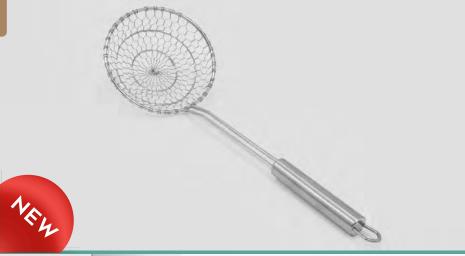

A strainer that can deal with single servings and meal prepping. The deep scoop will keep anything from spilling out the sides. A long handle was added to keep any heat away from the handles when straining your noodles. And, since it's made from stainless steel, it will last for many meals to come.

**STAINLESS STEEL** 

Our stainless steel oval strainer is a must-have for every kitchen. Whether you're sifting ingredients or straining something out of the pot, this is the tool for any job. Made with long-lasting stainless steel mesh, it will resist rust and handle beautifully under heat.