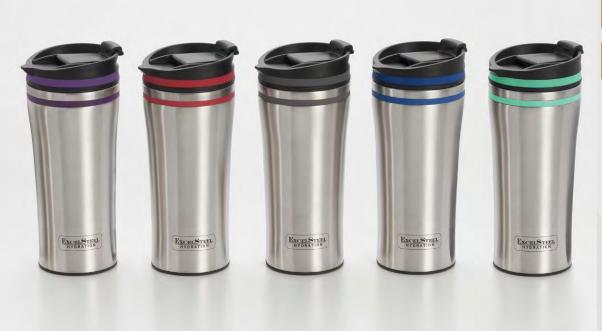

# 150-153 118

COFFEE TUMBLERS DOUBLE WALL STAINLESS STEEL W/SILICONE RINGS

150 - Purple 151 - Grey 152 - Blue 153 - Red 118 - Teal