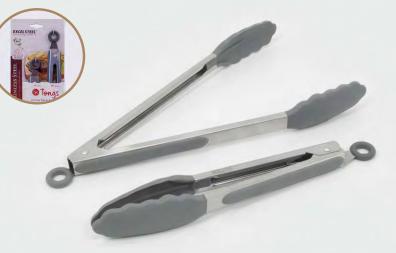

#### BLACK SILICONE TONG STAINLESS STEEL W/STAY COOL HANDLE

077/075A2

075/076

075 - 9"/ 076 - 12"/ 077 - 9" & 12"/ 075A2 - 2 Pc 9"

Grab, flip, or serve all of your hot favorite foods with this stainless steel tong set. Silicone serving tip on the stay cool handle provides a heat resistant grip for added safety and comfort. Conveniently store your tongs with the built in hanging loop and "pull-to-lock" mechanism for proper storage.