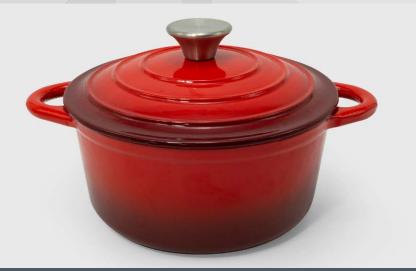

#### 6 QT OVAL CASSEROLE PAN W/ RED ENAMEL COATING

Made of high quality cast iron with a beautiful enamel finish, this cookware looks great in the kitchen or on the dining room table. Whether its a slow-simmered flavorful stew, a lovely lasagna, or a comforting cheesy potato casserole this heavy duty pan can fulfill all of your cozy home cooking needs. The cast iron design delivers superior heat distribution and the enamel coating provides a hassle-free non-stick coating. Can be used on the stove, in the oven, or for storing leftovers in the fridge.