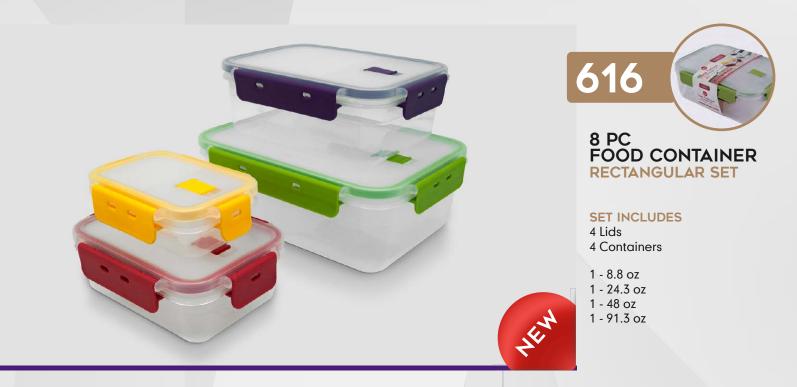

Keep your leftovers fresh with our 8 piece food storage containers! Our set comes in a fun assortment of multicolor lids to brighten up your kitchen. Each container features a convenient steam vent for easy microwaving and is both microwave and dishwasher safe. When not in use, they nest neatly inside each other for space-saving storage.