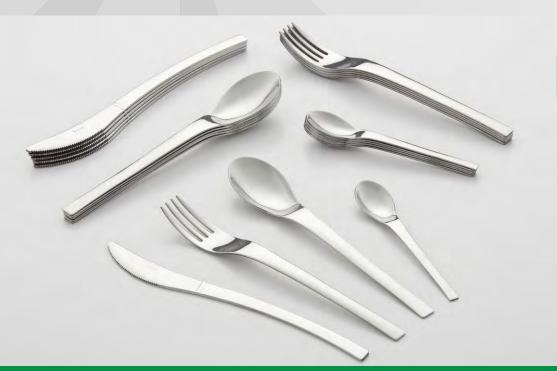

#### CUTLERY SET IN WINDOW BOX

#### **SET INCLUDES**

6 Dinner Forks6 Dinner Knives6 Dinner Spoons6 Dessert Spoons

Cook Pro presents the ExcelSteel Made in Italy collection, products designed and crafted in Italy. This Modena 24-pc Cutlery Set is constructed out of fine quality, durable, mirror-polished stainless steel, that is not only beautiful but also long lasting. This elegantly designed cutlery set is perfect for any event, formal or casual-whether it is a family dinner to hosting a special gathering. This set is as versatile as it is classy and practical.