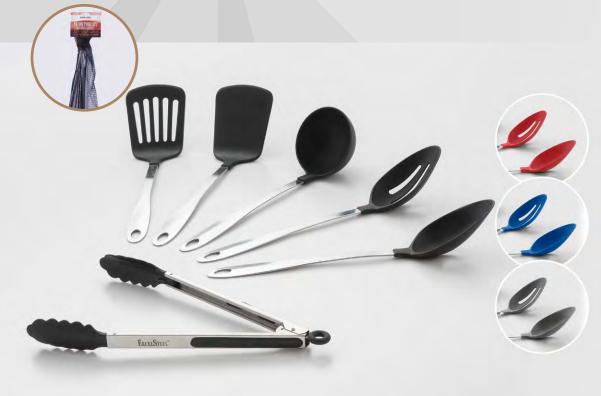

#### UTENSIL SET 6PC W/STAINLESS STEEL HANDLES

209 - Black 363 - Red 372 - Blue 374 - Grey

#### **SET INCLUDES**

13" Solid Spoon, 13" Slotted Spoon,12" Soup Laddle, 12.5" Slotted Spatula12.5" Solid Turner, 13.5" Serving Tong

#### OPEN STOCK BLACK COLORS: 209-1 12.5" Slotted Turner / 209-2 12.5" Solid Spoon 209-3 12.5" Slotted Spoon / 209-4 12.5" Soup Laddle

Constructed with stainless steel for durability and features a high heat resistant nylon head. This is a versatile kitchen tool set that is non abrasive on non-stick surfaces. Easy to store with the hanging loop, and easy to clean.