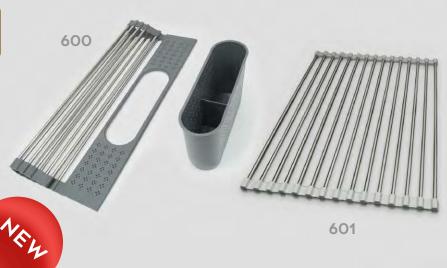

and sanitary while letting your dishes dry quickly and drip-free. Its soft, absorbent microfiber surface gently cradle your utensils, while its sturdy, built-in rack holds everything in place. Once done, it rolls up easily for convenient storage when not in use. Say goodbye to messy counters and hello to effortless cleanup.





600 - Over the Sink Drying Rack W/Draining Caddy 601 - Over the Sink Drying Rack Foldable

Do you find yourself short of space when it comes to drying your dishes? The Foldable Over the Sink Drying Rack is the perfect solution! It's compact yet spacious enough to accommodate all your dishware with ease. All water drips off and falls right back into the sink, eliminating wet counters. It's easy to fold and store when not in use, keeping your kitchen clutter-free.



## ORGANIZATION







This lovely 2-Tier Lazy Susan is a 360-degree turntable made of high-quality, fingerprint resistant brushed stainless steel. Perfect for organizing your kitchen, refrigerator, bathroom cabinets, or even a hobby and craft area. Fill it with spices, tea bags, condiments, candles and more! It can even be used as a beautiful decorative center piece for your table. Impress guests with an array of pastries, finger sandwiches, and truffles for a lovely teatime afternoon



#### **TURNTABLE ORGANIZER FRIDGE BIN**

| <b>606</b> - 6″    | <mark>608</mark> - 11.5″   |
|--------------------|----------------------------|
| <b>607</b> - 9.25" | 612 - 11.25" with Dividers |

Smaller items can easily get pushed back lost in the fridge or your kitchen cabinets. Save space and keep