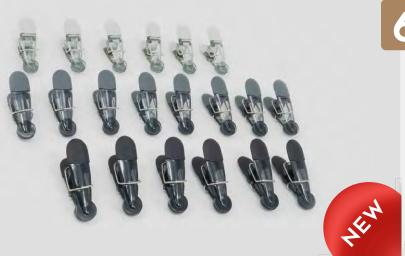

and versatile, so you can use them in any room of your home. The magnetic feature allows you to attach them to any metal surface, keeping them within reach and ready to use. From the kitchen to the office and beyond, use these clips to leave notes, shopping lists or even artworks in easy to see areas.





#### MAGNET BAG CLIPS TRANSPARENT BLUE

Say goodbye to stale snacks. These clips are not only great for sealing food bags but also for keeping your items organized. They are multi-purpose and versatile, so you can use them in any room of your home. The magnetic feature allows you to attach them to any metal surface, keeping them within reach and ready to use. From the kitchen to the office and beyond, use these clips to leave notes, shopping lists or even artworks in easy to see areas.





#### MAGNET BAG CLIPS TRANSPARENT BLACK & GREY

Say goodbye to stale snacks. These clips are not only great for sealing food bags but also for keeping your items organized. They are multi-purpose and versatile, so you can use them in any room of your home. The magnetic feature allows you to attach them to any metal surface, keeping them within reach and ready to use. From the kitchen to the office and beyond, use these clips to leave notes, shopping lists or even artworks in easy to see areas.





#### 640 - 7 PC 5 MEDIUM & 2 SMALL 641 - 12 PC 7 MEDIUM & 5 SMALL

Want to save your food and keep it fresh? Our metal clips are the perfect solution! These handy clips will securely fasten your bags, sealing in freshness and flavor. Plus, they're made of durable metal that will last for yea