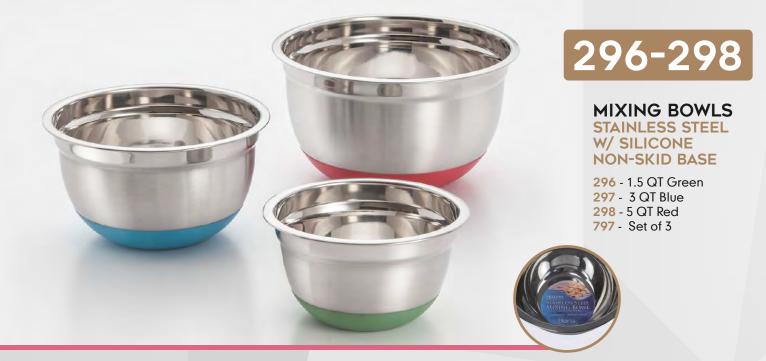

### **MIXING BOWLS**

Beautifully designed mixing bowl with colorful silicone non-skid base to brighten up your kitchen. Mirror polished interior and satin finish exterior. Silicone base makes preparing your food much easier. A good stability and foundation is key to great food preparations and great meals.