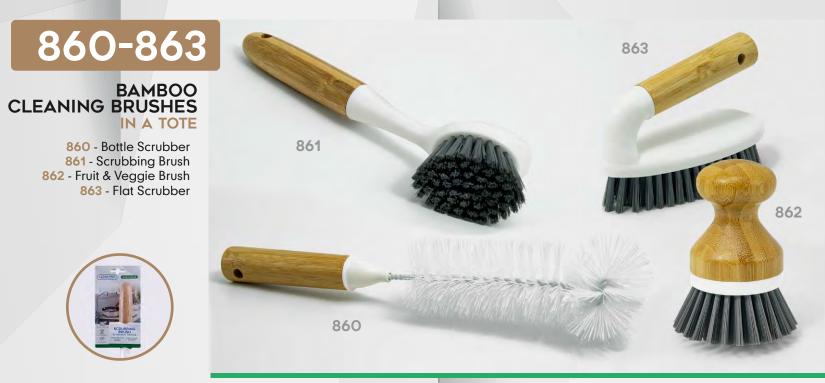

Clean hard to reach places in a breeze with these Bamboo Handle Brushes. Natural bamboo is eco-friendly, durable in the kitchen, and a beautiful addition to any cleaning set. The solid grip allows for more control when scrubbing hard to reach areas, and the long-lasting bristles are suitable for kitchen, bathroom, showers and sinks.

Make kitchen and bathroom cleaning a hassle-free experience with these cleaning brushes. With sturdy bristles and comfortable grips, they make it easy to scrub away dirt and grime from any surface or space.

## CLEANING

Keep your bottles and containers clean with this bamboo handle silicone brush. Natural bamboo is eco-friendly, durable in the kitchen, and a beautiful addition to any cleaning set. The solid grip allows for more control when scrubbing hard to reach areas. The silicone bristles are suitable for all kinds of surfaces and prevents bacteria build up.