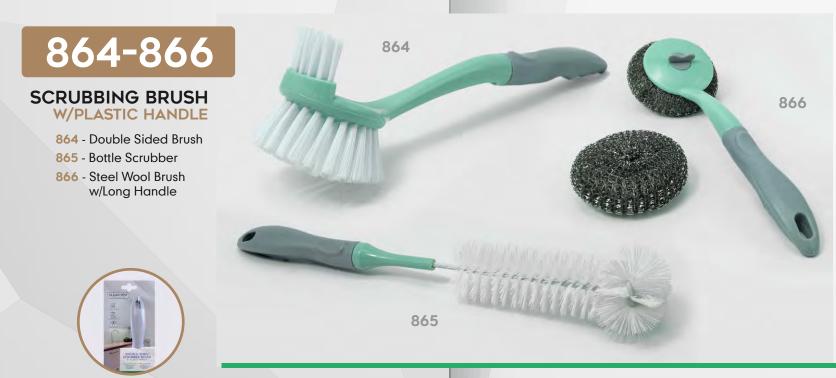

Easily tackle hard to reach places with these soft grip brushes. The sturdy handle allows for an easy grip and more control over the tough to clean areas. The durable bristles can remove grease, grime, and stubborn spots. Enjoy sparkling clean pots and pans, counter tops, sinks, bathtubs, and more.

#### 2 PK KITCHEN CLEANING BRUSH W/TPR GRIP

Streamline your cleaning process with these soap dispensing cleaning brushes. Easily dispense soap by pressing the button on top so you won't have to stop your task. With its sturdy bristles and comfortable grip, this brush makes it easy to scrub away dirt and grime from most surfaces. Whether you're cleaning your bathroom, kitchen, or outdoor patio, these brushes will get the job done quickly and effectively.

#### 6 PC SCOURER STEEL WOOL

For the worst messes, stainless steel scourers are a necessity. Tough on grease, stains and rust, these scourers are the best tools for cleaning stubborn gunk from the stove, oven or ever outdoor grill. They're made entirely of stainless steel for durability and strength.