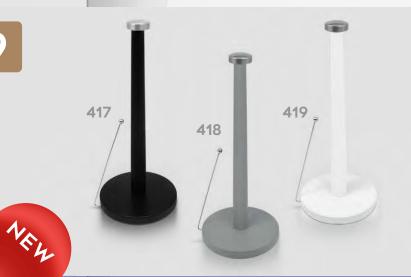

hen decor. The ring top design securely holds the roll in place, and it's easy to replace when it's time for a new one. The small arm on the base keeps the sheets in place and off the counters. Upgrade your kitchen with our paper towel holder.



Keep your paper towels within arm's reach and add a stylish accent to your kitchen with our Pommel Top Stainless Steel Paper Towel Holder. Made from sturdy steel, this holder is easy to refill and allows for convenient access to paper towels whenever you need them. A small arm keeps the sheets pressed down to prevent any unraveling. The smooth matte finish complements any decor style, while the sturdy steel construction ensures it'll last in your home. Convenient and easy to use, this holder is the perfect solution for keeping your kitchen tidy.



415

## ORGANIZATION







Say goodbye to stale snacks. These clips are not only great for sealing food bags but also for keeping your items organized. They are multi-purpose and versatile, so you can use them in any room of your home. The magnetic feature allows you to attach them to any metal surface, keeping them within reach and ready to use. From the kitchen to the office and beyond, use these clips to leave notes, shopping lists or even artworks in easy to see areas.





#### MAGNET BAG CLIPS TRANSPARENT BLUE

Say goodbye to stale snacks. These clips are not only great for sealing food bags but also for keeping your items organized. They are multi-purpose and versatile, so you can use them in any room of your home. The magnetic feature allows you to attach them to any metal surfa