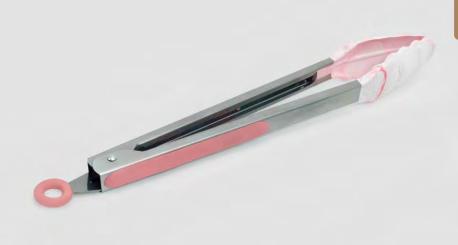

# 060/061/062

PINK SILICONE TONG STAINLESS STEEL W/STAY COOL HANDLE

**060** - 9"/ **061** - 12"/ **062** - 9" & 12"

Grab, flip, or serve all of your hot favorite foods with this stainless steel tong set. Silicone serving tip on the stay cool handle provides a heat resistant grip for added safety and comfort. Conveniently store your tongs with the built in hanging loop and "pull-to-lock" mechanism for proper storage.