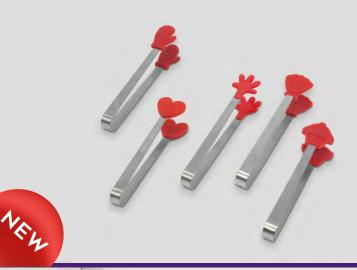

These Stainless Steel Mini Tongs are the essential condiment accessories for any party. With a 5 piece set, everyone can grab a pair and dig into their favorite sauces or dips. These tongs are not only practical but also durable, so they can withstand any party shenanigans.

Looking for the perfect addition to your dining table? Check out these stainless steel mini tongs with silicone heads! With five pieces in the set, these tongs are perfect for serving all your favorite condiments. Plus, their compact size makes them easy to store and handle. They're great for everyday use or for parties.