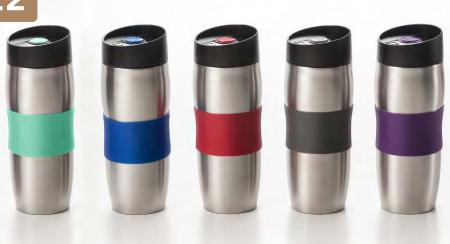

#### COFFEE TUMBLERS DOUBLE WALLED STAINLESS STEEL W/ SILICONE GRIP

126 - Purple / 127 - Grey 136 - Assorted Red & Blue / 121 - Teal

Double walled stainless steel coffee tumbler with a silicone grip. Ergonomic, comfortable, and an excellent container for everyday use. Can hold up to 14 oz and has a twist on lid, with button press for easy and leak proof use. Featured in multiple colors for the silicone grip and ideal for hot and cold beverages.