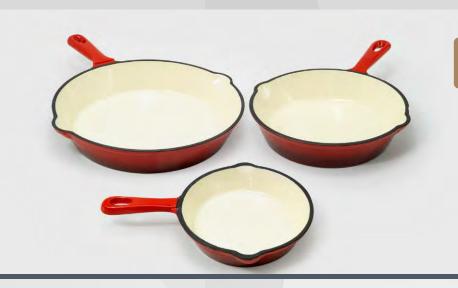

#### 3 PC CAST IRON SKILLET SET W/ RED ENAMEL COATING

SET INCLUDES: 6.5" / 8" / 10"

Go beyond the everyday and elevate your cooking experience with this beautiful enamel-coated 3 piece cast iron skillet set. With this set you can cook, sear, fry, or sauté a delicious meal on non-stick enamel with enhanced heat distribution! Experience a hearty breakfast skillet or a mouth-watering steak. Each cast iron skillet can be used in the stove or in the oven for a wider variety of meals. This set has been wonderfully constructed out of heavy duty and durable cast iron to ensure a long-lasting product that is reliable for everyday use.