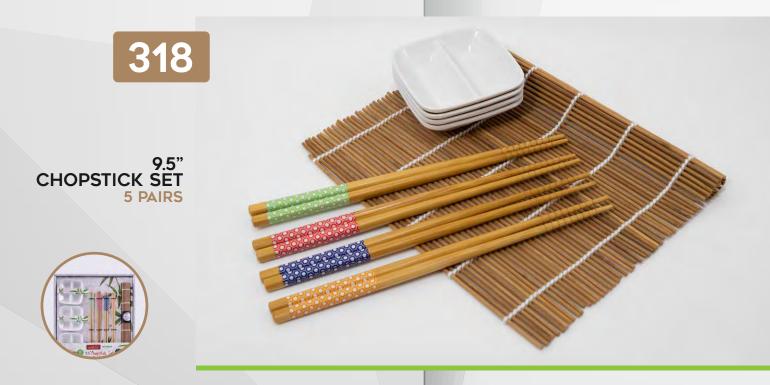

#### 13 PC 9.5" CHOPSTICK SET W/SUSHI MAT & SAUCE DISHES

#### **SET INCLUDES**

- 4 Pairs of Chopsticks 4 Sauce Dishes
- 1 Sushi Mat

Crafted from natural bamboo, these chopsticks are both comfortable to use and a beautiful addition to any dinner table. The lightweight yet durable design is effortless for picking up food and perfect for beginners. Ideal for sushi, hot pot, Korean BBQ, pho, and a variety of Asian cuisine. Handwash recommended.