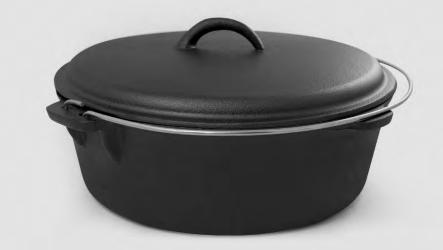

#### PRESEASONED CAST IRON W/ HANDLE

517 - 6QT / 446 - 8.25QT

Bring home this excellent cast iron camp dutch oven to help boil, bake, stew, fry, and roast your meals to perfection. Experience the benefits of cast iron cooking and enjoy a sturdy, durable, and long-lasting dutch oven. Make this the perfect companion for camping and cooking memorable campfire meals. Designed with a well-fitted lid to lock in flavor. Features a handle to conveniently carry or hang over a fire. Season and re-oil regularly to lock in flavor and prevent rust.