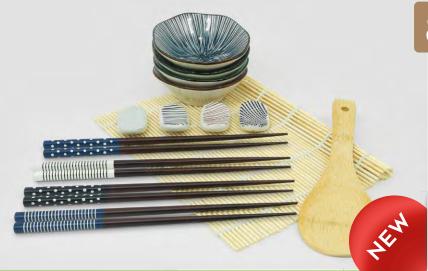

Crafted from natural bamboo, these chopsticks are both comfortable to use and a beautiful addition to any dinner table. The lightweight design is easy for beginners to start using and makes picking up food effortless. Includes a sushi mat and a rice paddle excellent for shaping your sushi rolls. Enjoy a variety of Asian cuisine such as sushi, hot pot, Korean BBQ and more. Handwash recommended.

Colorful, durable and made with natural bamboo. Easy to use and smooth to the touch these are perfect chopsticks for most occasions. The red and blue printing will certainly make them stand out from most utensils. The additional paddle and mat are valuable tools for preparing and serving sushi. Handwash recommended for all pieces.