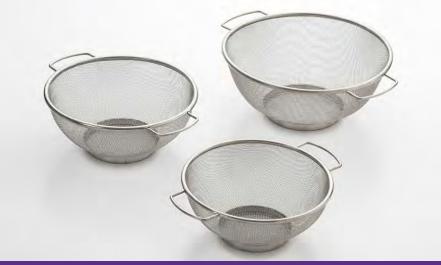

## COLANDERS

Colanders are a must have for every kitchen, these Excelsteel Stainless-steel colanders will be the only ones you need. All 3 sizes are designed with deep bowls to keep all the contents in and to reduce the amount of counter space they use. Every piece has 2 handles that are secured with rivets for extra support. The solid resting base will keep the colander settled on any flat surface. Available in 3 different sizes and 5 exterior finishes.

A necessary item for expert and beginning kitchen cooks alike, this 3 piece colander set is a versatile tool that is essential for straining, draining, or skimming your ingredients. Made with high-quality stainless steel to ensure it is rust-resistant and dishwasher safe. Prepare anything from thick noodles to a healthy variety of fruits and vegetables with the fine mesh construction. Both lightweight and durable, it's classic and ergonomic design will bring convenience to your meal preparation needs. Low on storage space? Use the handles to hang them on a rack or hook! Enjoy the benefits of your freshly cleaned meals today!