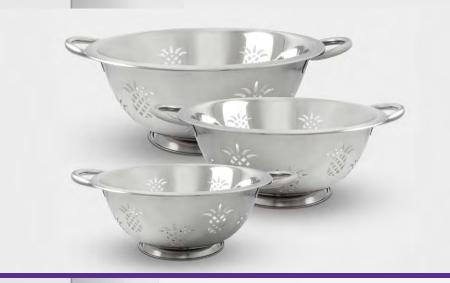

Uniquely perforated with a pineapple patterned design to add a sense of style to your home kitchen. With this 3 piece set of stainless steel colanders, each allows for fast and thorough draining or rinsing of various foods. Used to prepare fruits, vegetables, pasta, and even meats. Constructed with high quality stainless steel for rust resistance and large handles ensure a firm and comfortable grip. With its graduated design, each colander also nests for convenient storage. Crafted with a sturdy resting base to provide stability on flat surfaces, such as countertops, sinks, and tabletops. Dishwasher friendly design!