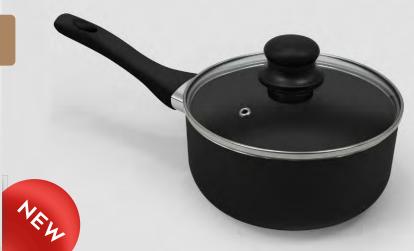

This 7 piece 18/10 stainless steel cookware set includes an encapsulated base for even heat distribution. Stay cool hollow handles and knobs allow easier handling. Features two tone polished exterior and satin finished interior. Induction stovetop ready.

#### \* Dutch oven lid fits frypan

This 10 piece stainless steel cookware set features an encapsulated base for even heat distribution. The set comes with hollow stainless handles and knobs, tempered glass lid with vented holes. The cookware has a beautiful mirror polished exterior and interior. Induction stovetop ready.