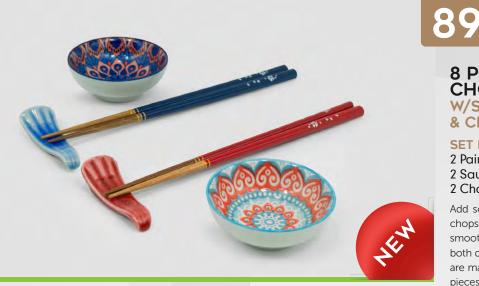

#### 8 PC CHOPSTICK SET W/SAUCE DISHES & CHOPSTICK RESTS

#### **SET INCLUDES**

2 Pairs of Chopsticks 2 Sauce Dishes 2 Chopstick Rests

Set the table for 2 with this beautiful chopstick set. The chopstick pairs are crafted from bamboo and polished with a splinter free finish. Two ceramic dipping dishes and ceramic chopstick rests are designed to coordinate with eachother and the chopsticks.