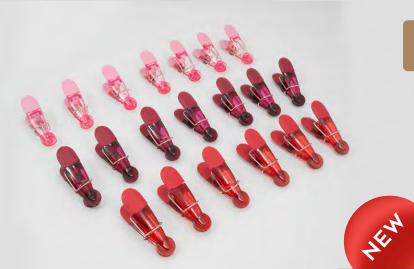

sign securely holds the roll in place, and it's easy to replace when it's time for a new one. The small arm on the base keeps the sheets in place and off the counters. Upgrade your kitchen with our paper towel holder.



Keep your paper towels within arm's reach and add a stylish accent to your kitchen with our Pommel Top Stainless Steel Paper Towel Holder. Made from sturdy steel, this holder is easy to refill and allows for convenient access to paper towels whenever you need them. A small arm keeps the sheets pressed down to prevent any unraveling. The smooth matte finish complements any decor style, while the sturdy steel construction ensures it'll last in your home. Convenient and easy to use, this holder is the perfect solution for keeping your kitchen tidy.



415

## ORGANIZATION







Say goodbye to stale snacks. These clips are not only great for sealing food bags but also for keeping your items organized. They are multi-purpose and versatile, so you can use them in any room of your home. The magnetic feature allows you to attach them to any metal surface, keeping them within reach and ready to use. From the kitchen to the office and beyond, use these clips to leave notes, shopping lists or even artworks in easy to see areas.





#### MAGNET BAG CLIPS TRANSPARENT BLUE

Say goodbye to stale snacks. These clips are not only great for sealing food bags but also for keeping your items organized. They are multi-purpose and versatile, so you can use them in any room of your home. The magnetic feature allows you to attach them to any metal surface, keeping them within re