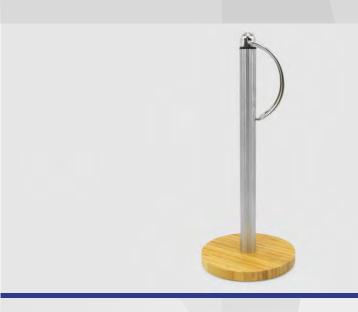

urable plastic egg holder. Features a clear body and cover to keep eggs fresh and easily visible. Stackable design ensures you can maximize refrigerator space and can be carried easily with its built-in handles. Measures  $14\frac{1}{2}$ " x  $4\frac{1}{4}$ " x 3" and stores up to 14 eggs. Hand wash recommended.





## ORGANIZATION







#### PAPER TOWEL HOLDER GOLD PLATED STAINLESS STEEL

Introducing our elegant gold plated stainless steel paper towel holder. It adds a touch of sophistication to your kitchen or bathroom, while also being incredibly functional. The stainless steel construction ensures durability, while the gold plating adds a luxurious touch. The ring top secures the paper towel roll so it doesn't slide out. The small arm keeps the sheets in place and off the counters.





STAINLESS STEEL W/BAMBOO BASE This elegant stainless steel paper towel holder is perfect for

This elegant stainless steel paper towel holder is perfect for keeping it simple in the dining room. Features a side clasp to secure paper towels from unravelling and a beautiful bamboo base. A modern design with durable long-lasting use.

467

#### PAPER TOWEL HOLDER STAINLESS STEEL W/BUTTON RELEASE

Keep your paper towel roll neat and tidy with our Stainless Steel Paper Towel Holder with Clasping Guard. Sturdy and durable, this holder is designed to add convenience to your life. Its clasping guard holds your towels in place, ensuring that no roll goes to waste and no sheets are lose. Perfect for any kitchen, restaurant, or workspace, this holder features a sleek satin stainless steel finish.