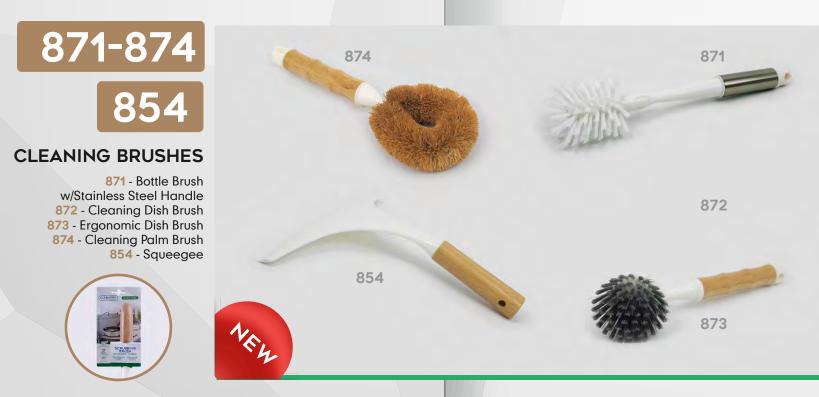

Looking for versatile cleaning brushes that can tackle all sorts of tough dirt and grime? Look no further! With their durable bristles and comfortable grip handles, these brushes are perfect for scrubbing away stubborn stains and buildup on all sorts of surfaces, from floors to countertops to walls.

CLEANING / 65

Looking for versatile cleaning brushes that can tackle all sorts of tough dirt and grime? Look no further! With their durable bristles and comfortable grip handles, these brushes are perfect for scrubbing away stubborn stains and buildup on all sorts of surfaces, from floors to countertops to walls.

Easily tackle hard to reach places with these soft grip brushes. The sturdy handle allows for an easy grip and more control over the tough to clean areas. The durable bristles can remove grease, grime, and stubborn spots. Enjoy sparkling clean pots and pans, counter tops, sinks, bathtubs, and more.