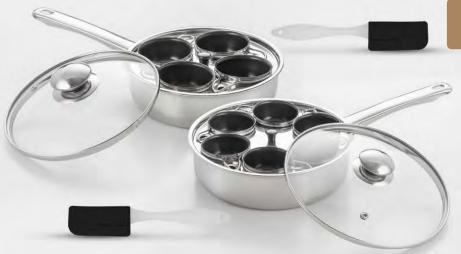

#### EGG POACHER STAINLESS STEEL W/SILICONE SPATULA

521 - 4 CUP w/ 7.5" Lidded Frypan

522 - 6 CUP w/ 9" Lidded Frypan

All-in-One 18/10 stainless steel egg poachers with non-stick coated egg cups, is perfect for preparing that Sunday brunch. Invite your friends and family over for perfectly poached eggs. Features a riveted handle and a stay cool knob, as well as a vented glass lid for easy monitoring. Built with an encapsulated base for even heat distribution. Included is a FREE silicone spatula to get started the day it arrives.