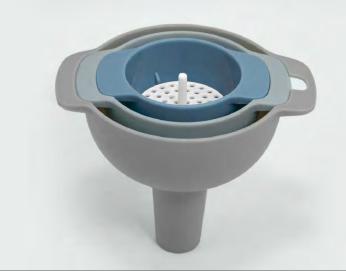

SALAD SPINNER 4.5 QT

Features a smooth high speed knob for turning to ensure complete water elimination and makes for quick and easy salad preps every day. The container can be used as a salad bowl and the interior basket can also be used as a colander for easy straining of your salad, fruits, or vegetables. The salad spinner also has a clip lock straining lid to tightly secure your salad in place as you use it.

SALAD SPINNER

Features a smooth high speed knob for turning to ensure complete water elimination and makes for quick and easy salad prep every day. The container can be used as a salad bowl, and the interior basket can also be used as a colander for easy straining of your salads, fruits, or vegetables. The mini salad spinner also has small feet to keep it in place as you use it.