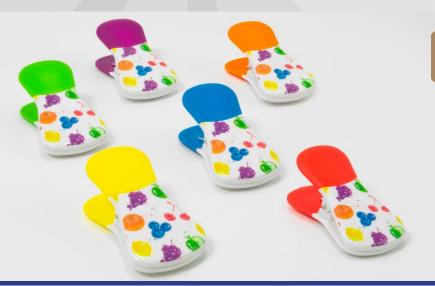

p your food fresher for longer with this colorful magnetic 7 piece clip set. Perfect for chips, salad bags, candies, or for hanging grocery lists and recipes on the fridge. Constructed with a durable plastic and fun colors that the whole family can enjoy. This set can even go beyond the kitchen and be used around the home or office. Both versatile and easy to use.





#### MAGNETIC BAG CLIPS MULTICOLOR

Keep your food fresher for longer with this colorful magnetic 7 piece clip set. Perfect for chips, salad bags, candies, or for hanging grocery lists and recipes on the fridge. Constructed with a durable plastic and fun colors that the whole family can enjoy. This set can even go beyond the kitchen and be used around the home or office. Both versatile and easy to use.



## ORGANIZATION







#### WIDE MAGNETIC BAG CLIPS 6 PC FRUIT DESIGN

Keep your food fresher for longer with this colorful magnetic 7 piece clip set. Perfect for chips, salad bags, candies, or for hanging grocery lists and recipes on the fridge. Constructed with a durable plastic and fun colors that the whole family can enjoy. This set can even go beyond the kitchen and be used around the home or office. Both versatile and easy to use.





#### FLAT ALLIGATOR CLIPS STAINLESS STEEL

635 - 4 PC SET 636 - 6 PC SET

Get more out of your food by preventing your bread, chips, and crackers from going stale or becoming contaminated. This 6 Piece set of heavy-duty, stainless steel bag clips not only keeps food tightly sealed, they can also be used for DIY projects and practical office needs. Resistant to rust, they