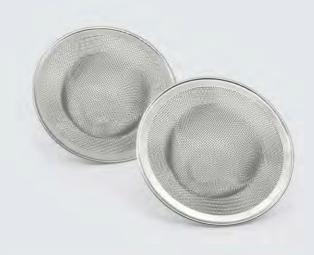

#### 4.5" MESH SINK STRAINER 2 PC STAINLESS STEEL

Avoid unnecessary sink clogs with this set of rust resistant stainless-steel mesh sink strainers. The fine mesh allows water to flow smoothly thru while keeping anything else from passing through. Clean up is easy, just remove the strainer from the sink and toss the debris out.