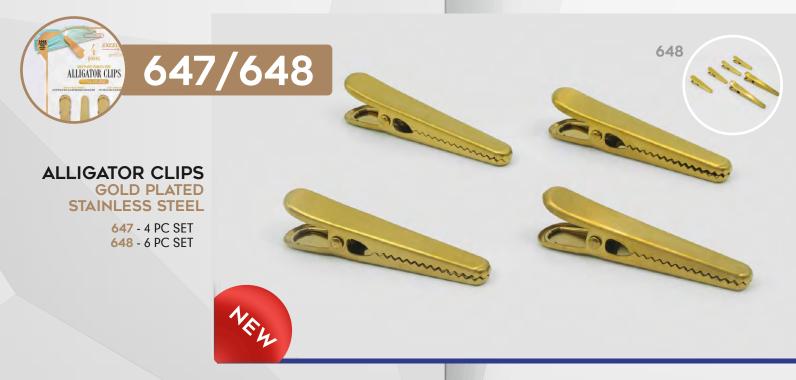

#### GOLD PLATED STAINLESS STEEL

KS)

770 SET INCLUDES: 4", 5.5" & 8" 371: 4"

Cooking and baking made easy with this stainless steel 3 pc gold strainer set. Its mesh structure made of stainless steel ensures durability and rust resistance. The gold color makes this set an instant eye catcher. These strainers come in a graduated set, for flexibility in all cooking needs