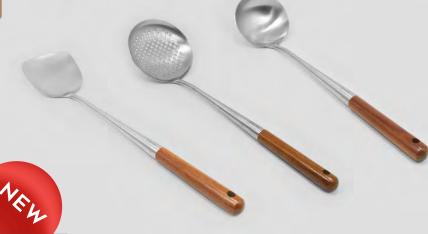

#### 3 PC STAINLESS STEEL TURNER & LADDLE SET W/WOODEN HANDLES

Upgrade your kitchen utensils, with this 3 piece stainless steel and wooden handle set. Each tool is lightweight and easy to use. The handles stay cool even when used with soups or over a heat source. This 3 piece set is perfect for hot pot night, for serving, or cooking when you're working with smaller portions. The individual pieces are small and easy to store away in any drawer.