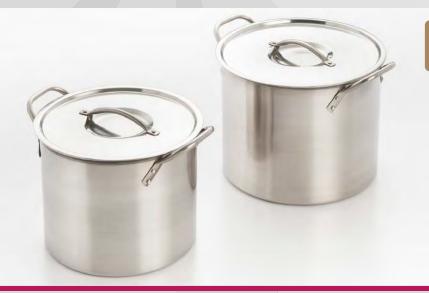

#### 4 PIECE STOCK POT SET 8 QT & 12 QT

Constructed in stainless steel with stay cool riveted hollow handles for durability and comfortable handling. Graduated sizes for cooking projects large or small. Also features mirror polished exterior. Clean with ease.