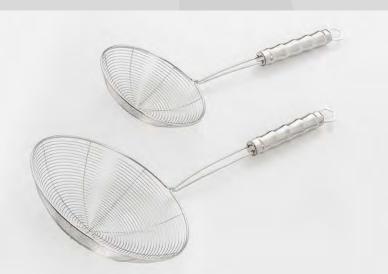

#### STAINLESS STEEL STRAINER W/HANDLE GRIP

**186** - 4" **187** - 6"

Features a long bamboo style handle to keep hands away from heat. Handle also provides an easy and comfortable grip to keep a firm hold. Strainer includes a crown loop at the end of the handle for convenient storage. Its high quality stainless steel construction guarantees long-lasting durability and reliability. It's perfect for straining out pasta, noodles, vegetables, and anything else you need. Easy to clean, use, and is dishwasher safe.

A strainer that can deal with single servings and meal prepping. The deep scoop will keep anything from spilling out the sides. A long handle was added to keep any heat away from the handles when straining your noodles. And, since it's made from stainless steel, it will last for many meals to come.