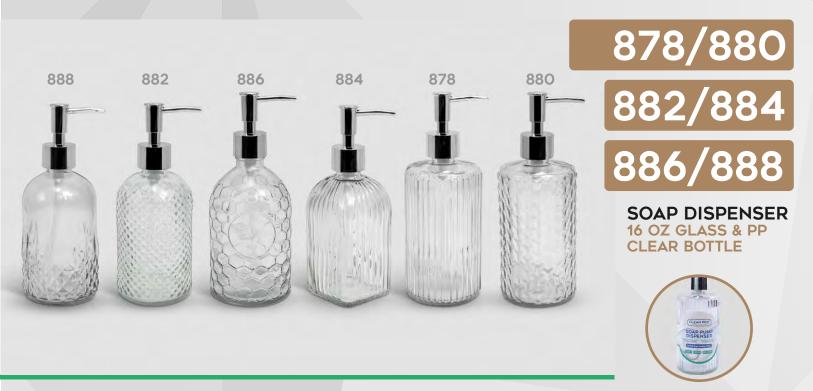

## CLEANING

Brighten up your bathroom decor with these beautiful glass eco-friendly soap bottles. Fill them with body wash, liquid soap, lotion, or dish soap for easy use and to reduce plastic bottles. These clear glass dispensers with silver chrome pumps are an elegant addition to any bathroom vanity or kitchen counter.

Brighten up your bathroom decor with these beautiful glass eco-friendly soap bottles. Fill them with body wash, liquid soap, lotion, or dish soap for easy use and to reduce plastic bottles. These clear glass dispensers with silver chrome pumps are an elegant addition to any bathroom vanity or kitchen counter.