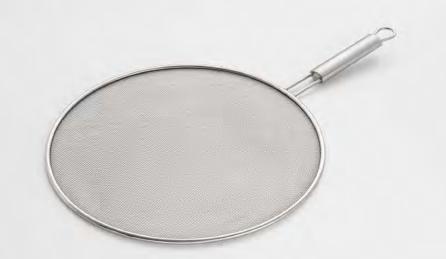

#### SPLATTER SCREEN 13" STAINLESS STEEL

No more messes on the stovetop! This 13" stainless splatter screen fits most of your cookware, preventing oil from splashing. Stay cool long wire handle allows you to hang it for easy storage. Easy to clean, and dishwasher safe.