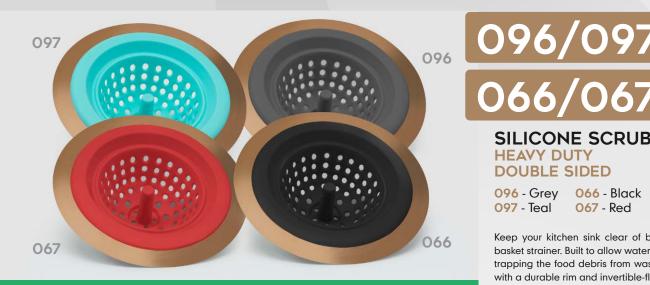

#### 066/067 SILICONE SCRUBBER **HEAVY DUTY**

**DOUBLE SIDED** 

096 - Grey 066 - Black 097 - Teal 067 - Red

Keep your kitchen sink clear of blockage with this 4.5" silicone basket strainer. Built to allow water to flow through smoothly while trapping the food debris from washing dishes or cooking. Made with a durable rim and invertible-flexible silicone strainer for easy cleaning.