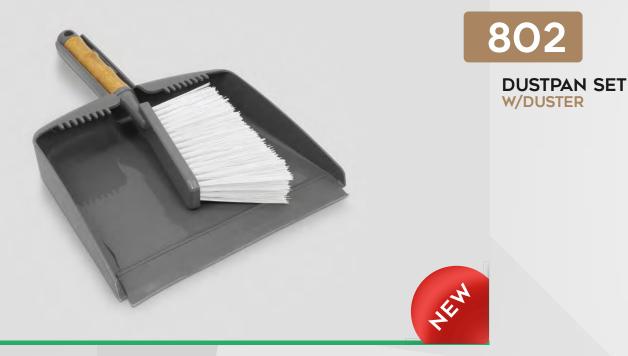

## CLEANING

Small spills can be handled quickly with this 2 piece brush and duster set. Easily sweep small areas and corners with a few swipes. Ideal for any surface including, kitchens, offices, desktops or tables. Rakes on the pan can be used to completely remove debris from the brush bristles. When you're done both pieces can be nested together for space saving storage.