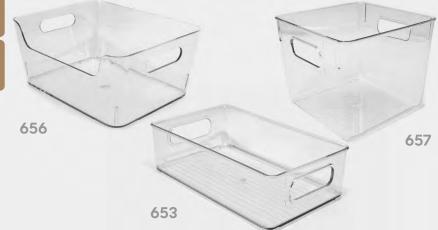

, freezer section, and even your pantries. Perfect size for 12 oz drink cans.





#### FRIDGE & FREEZER BINS

**656** - 7 <sup>3</sup>/<sub>4</sub>" x 7 <sup>3</sup>/<sub>4</sub>" x 6" **657** - 14 <sup>1</sup>/<sub>2</sub>" x 5 <sup>3</sup>/<sub>4</sub>" x 4 <sup>1</sup>/<sub>4</sub>" **653** - 14 <sup>1</sup>/<sub>2</sub>" x 5 <sup>3</sup>/<sub>4</sub>" x 4 <sup>1</sup>/<sub>4</sub>"

Organize and sort through your overfilled fridge and pantry. Keeping track of your food will be much easier when they're all placed into these clear plastic bins. Simply pull out the bin instead of shuffling through countless bags and bottles. Each piece is designed with 2 handles for easy maneuvering in or out of the fridge. Multi-purpose bins in a variety of sizes that can be used anywhere in the home.



## ORGANIZATION







#### FLAT TRAY FRIDGE & FREEZER BIN

11 <sup>1</sup>/<sub>2</sub>" x 8" x 2"

This fridge and freezer bin is perfect for organizing all your items in the refrigerator. No more looking around for misplaced leftovers. In case of any spilling that occurs, just pull out the fridge bin and wipe out a single section. The clean up can be easily contained without the hassle of clearing out your entire fridge. pulling the bin out is made easier with the built in handle. Can be used in the refrigerator, freezer section, and even your pantries. If you like to stay organized and on top of things, this is the perfect item for you.





#### DRAWER FRIDGE & FREEZER BIN

14 <sup>1</sup>/<sub>2</sub>" x 5 <sup>3</sup>/<sub>4</sub>" x 4 <sup>1</sup>/<sub>4</sub>"

This fridge and f