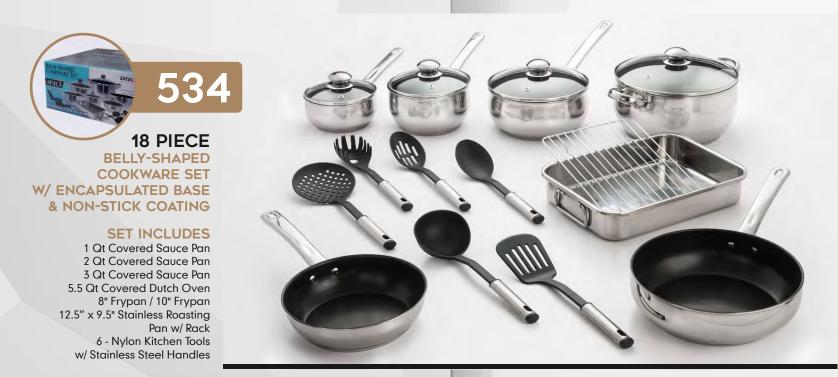

This 18 piece stainless steel cookware set features an encapsulated base for faster and even heat distribution. The cookware is constructed with an attractive belly shape design, and includes non-stick interior coating for easy cleaning. The set also has stainless handles and knobs, while the lids are made of tempered glass with vented holes for easy viewing during cooking. Induction stovetop ready.