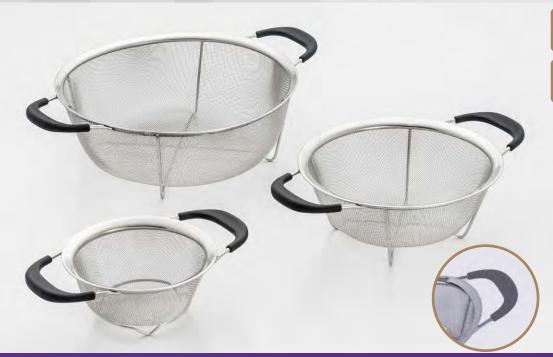

# 205-207 236-238

#### MESH COLANDER REINFORCED STAINLESS STEEL

205 - 6.5" Black 206 - 9" Black 207 - 11.5" Black 236 - 6.5" Grey 237 - 9" Grey 238 - 11.5" Grey

Professional quality mesh colander with soft grip ergonomically designed Santoprene handles. Sturdy base sits on countertops and sinks comfortably. Specially designed wire frame for enhanced durability and long lasting use.

Professional quality mesh colander with soft grip ergonomically designed Santoprene handles. Sturdy base sits on countertops and sinks comfortably. Specially designed wire frame for enhanced durability and long lasting use.