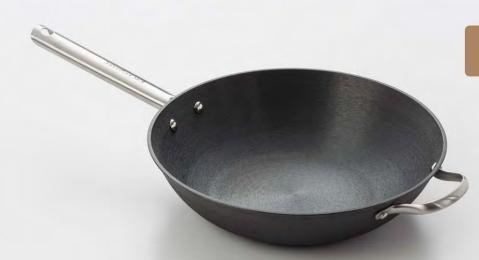

#### 13" WOK PRE-SEASONED CAST IRON

Our lightweight cast iron cookware offers excellent heat distribution and responsive temperature control without the weight and discomfort of traditional cast iron cookware. Perfect for cooking any kind of Asian inspired dish. Includes a riveted stainless steel heat resistant handle. Pre-seasoned cooking surface with silicone coated exterior for rust prevention and oven safe use. Induction ready.

516

This ExcelSteel 13" cast iron wok is built to last longer than traditional stainless steel, you can enjoy all the benefits of cast iron cooking! Make stir fry, sauté, stew, smoke, steam, and roast different foods to serve up a delicious meal. Ensure that your cast iron wok goes the distance and is properly seasoned and re-oiled often to prevent rusting.