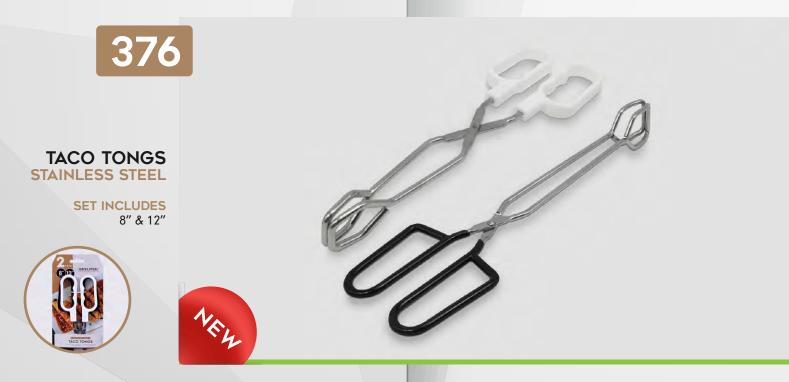

#### 2 PC TACO HOLDER STAINLESS STEEL

This 2 piece taco holder set is perfect for making dinner parties and family events more clean and stylish. Constructed from durable stainless steel to ensure a long-lasting taco holder that does not bend or lose form. Holds tacos upright to avoid messy spills and allows friends and family to grab tacos with ease. Can hold soft shell or hard shell tacos that can be served with your favorite sides of rice, beans, and salsa. Easy to clean and dishwasher safe.

#### 2 PC TACO HOLDER GOLD PLATED STAINLESS STEEL

This 2 piece taco holder set is perfect for making dinner parties and family events more clean and stylish. Constructed from durable stainless steel to ensure a long-lasting taco holder that does not bend or lose form. Holds tacos upright to avoid messy spills and allows friends and family to grab tacos with ease. Can hold soft shell or hard shell tacos that can be served with your favorite sides of rice, beans, and salsa. Easy to clean and dishwasher safe.