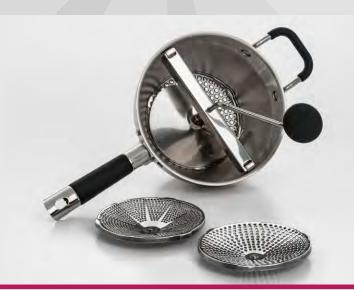

#### FOOD MILL STAINLESS STEEL W/3 GRINDING DISCS

This stainless steel food mill is perfect for preparing fresh purees, sauces, soups and more. It includes 3 stainless steel grinding discs for fine, medium, and coarse textures. Use the fine holes to puree sauces, the medium size to make apple sauce and minestrone soup, and finally the large size for making mashed potatoes and chunkier sauces. The food mill has an easy press and release to interchange the discs fast and efficiently. Includes a comfort grip handle and assist handle for stability while mixing.