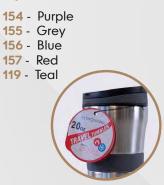

# 150-153 118

COFFEE TUMBLERS DOUBLE WALL STAINLESS STEEL W/SILICONE RINGS

150 - Purple 151 - Grey 152 - Blue 153 - Red 118 - Teal