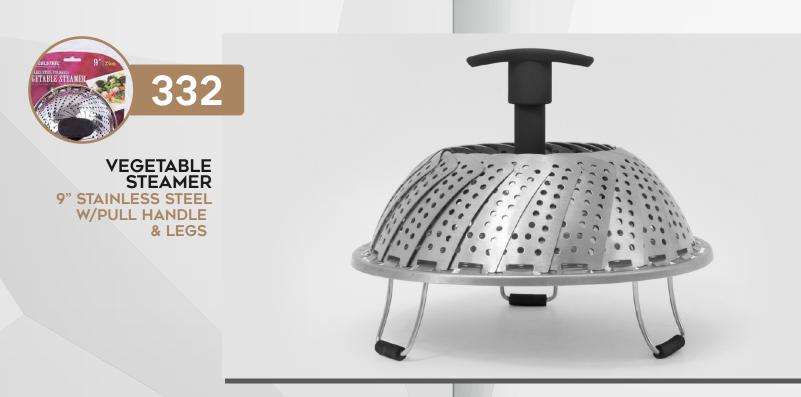

Make eating healthy easier than ever with this hassle free extendable handle vegetable steamer. Simply pull the handle to extend and provide extra length, making it safer than traditional vegetable steamers to use in hot pots and pans. The feet provide a durable resting base and can fold in for convenient storage. Compatible with most pressure and multi-cookers and dishwasher safe.