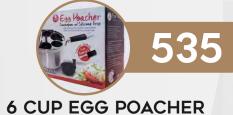

#### EGG POACHER STAINLESS STEEL W/SILICONE SPATULA

521 - 4 CUP w/ 7.5" Lidded Frypan

522 - 6 CUP w/ 9" Lidded Frypan

All-in-One 18/10 stainless steel egg poachers with non-stick coated egg cups, is perfect for preparing that Sunday brunch. Invite your friends and family over for perfectly poached eggs. Features a riveted handle and a stay cool knob, as well as a vented glass lid for easy monitoring. Built with an encapsulated base for even heat distribution. Included is a FREE silicone spatula to get started the day it arrives.