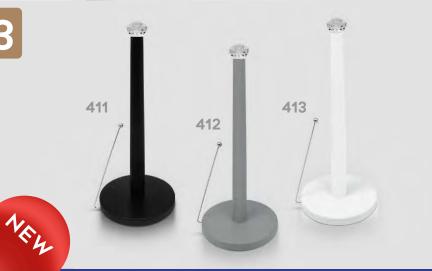

is designed to add convenience to your life. Its clasping guard holds your towels in place, ensuring that no roll goes to waste and no sheets are lose. Perfect for any kitchen, restaurant, or workspace, this holder features a sleek satin stainless steel finish. Its easy-to-use release button makes swapping rolls quick and efficient. Make life simpler with this must-have holder today!





#### PAPER TOWEL HOLDER STAINLESS STEEL W/BASE

Upgrade your kitchen organization with our Diamond Top Stainless Steel Paper Towel Holder in white. Its sturdy construction makes it easy to tear off a paper towel with just one hand, while the diamond top design brings a sophisticated touch to your countertop. Say goodbye to cluttered countertops and hello to a stylish and practical addition to your home.



414

NEW

416



#### PAPER TOWEL HOLDER STAINLESS STEEL W/BASE

Keep your paper towels organized and within reach with our Ring Top Stainless Steel Paper Towel Holder. Made with durable and stylish stainless steel, it complements any kitchen decor. The ring top design securely holds the roll in place, and it's easy to replace when it's time for a new one. The small arm on the base keeps the sheets in place and off the counters. Upgrade your kitchen with our paper towel holder.



Keep your paper towels within arm's reach and add a stylish accent to your kitchen with our Pommel Top Stainless Steel Paper Towel Holder. Made from sturdy steel, this holder is easy to refill and allows for convenient access to paper towels whenever you need them. A small arm keeps the sheets pressed down to p