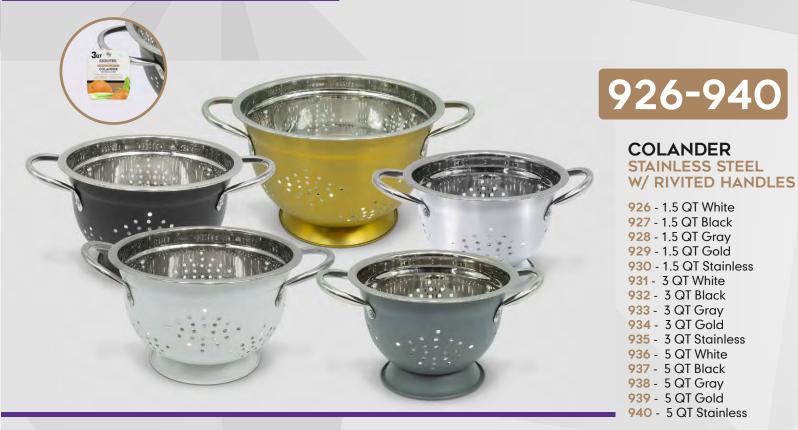

## COLANDERS

Colanders are a must have for every kitchen, these Excelsteel Stainless-steel colanders will be the only ones you need. All 3 sizes are designed with deep bowls to keep all the contents in and to reduce the amount of counter space they use. Every piece has 2 handles that are secured with rivets for extra support. The solid resting base will keep the colander settled on any flat surface. Available in 3 different sizes and 5 exterior finishes.

A necessary item for expert and beginning kitchen cooks alike, this 3 piece colander set is a versatile tool that is essential for straining, draining, or skimming your ingredients. Made with high-quality stainless steel to ensure it is rust-resistant and dishwasher safe. Prepare anything from thick noodles to a healthy variety of fruits and vegetables with the fine mesh construction. Both lightweight and durable, it's classic and ergonomic design will bring convenience to your meal preparation needs. Low on storage space? Use the handles to hang them on a rack or hook! Enjoy the benefits of your freshly cleaned meals today!