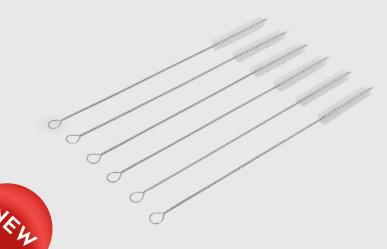

Make sure to keep your reusable straws clean after every use with these straw cleaning brushes. The body's are made to be flexible for straight and curved straws. Easy to wipe clean and quick to dry after use.