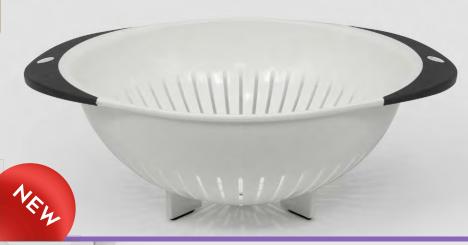

#### SALAD STRAINER COLANDER W/SOFT GRIP HANDLES

12.5" x 10" x 4.25"

Rinse your salads, vegetables, and fruits in this multi-purpose colander. This BPA-free colander is made with food-grade plastic for durable and long-lasting use. It has two easy-to-use silicone grip handles with built-in hanging holes for easy storage. The base of the colander has four silicone padded feet to offer better stability and to prevent slips on flat surfaces. Dishwasher safe