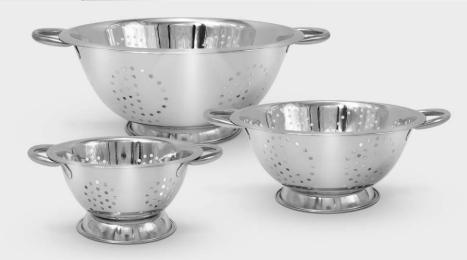

Uniquely perforated with a pineapple patterned design to add a sense of style to your home kitchen. With this 3 piece set of stainless steel colanders, each allows for fast and thorough draining or rinsing of various foods. Used to prepare fruits, vegetables, pasta, and even meats. Constructed with high quality stainless steel for rust resistance and large handles ensure a firm and comfortable grip. With its graduated design, each colander also nests for convenient storage. Crafted with a sturdy resting base to provide stability on flat surfaces, such as countertops, sinks, and tabletops. Dishwasher friendly design!