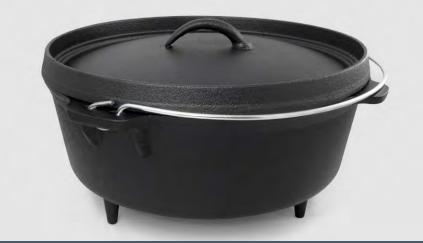

#### **PRESEASONED CAST IRON**

W/ HANDLE & LEG BASE

518 - 6QT / 438 - 8.25QT

Boil, bake, stew, fry, and roast your favorite meals to perfection with this cast iron dutch oven. Built with a sturdy and durable cast iron construction to make it the perfect campfire cooking companion. Features a handle to hang over a fire and a leg base for added stability when cooking, and designed with a well-fitted lid to lock in flavor. Create your perfect cooking experience with this reliable and versatile Dutch oven. Season and re-oil regularly to lock in flavor and prevent rust.