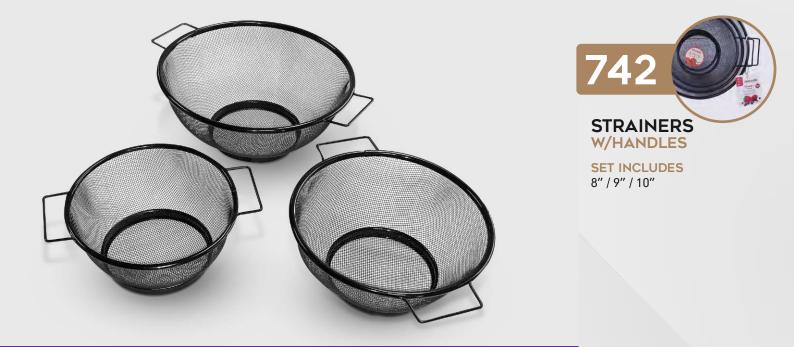

#### STRAINER 3PC STAINLESS STEEL

SET INCLUDES: 4", 6.5" & 8"

OPEN STOCK: 365 - 4" 368 - 5.5" 369 - 8" 370 - 8.75" 765 - 4" & 5.5"

Home cooking requires essential tools to tackle the daily tasks in the kitchen. With its durable mesh wire, you'll be able to sift or sieve a variety of dry ingredients. This all-purpose strainer is essential for straining and draining the excess liquids from pasta, vegetables, and more. Ergonomically designed to create a comfortable cooking experience and constructed with high-quality stainless steel to be durable and long-lasting. Easy to clean with dishwasher safe design!