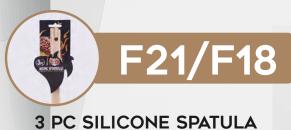

ne you need. The variety in sizes will help with any recipe you're cooking up. It includes a keyring to keep all the pieces together. You'll never lose one. The nylon heads add a bit of color and personality while the sturdy stainless steel handles handles offer support. The measurements are etched into each individual handle. Top Dishwasher safe.





#### 4 PC SILICONE SPATULAS MULTICOLOR

F17 - Xmas F20 - Multicolor

This four piece set of silicone spatulas comes in a variety of vibrant colors. Durable wood with non-abrasive silicone covered head, prevents scratches on metal and non-stick surfaces. It is the perfect kitchen tool for mixing your various ingredients such as batter and eggs. Features flexible edges and corners for thorough mixing. Easy to use, clean, and easy to store.





#### C SILICONE SPATULA MULTICOLOR

F18 - Xmas F21 - Multicolor

This three piece set of silicone spoonulas comes in a variety of vibrant colors. Durable wood with non-abrasive silicone covered head prevents scratches on metal and non-stick surfaces. It is the perfect kitchen tool for mixing your various ingredients such as batter and eggs. Features flexible edges and concave face for thorough mixing and scooping. Simple to use, clean, and easy to store.





4 PC SILICONE BAKING SET

SET INCLUDES

Spoonula, Basting Brush, Whisk, Spatula

F13 - Xmas F19 - Blue Tricolor F23 - Multicolor

F19

Keep your food fresher for longer with this colorful magnetic 7 piece clip set. Perfect for chips, salad bags, candies, or for hanging grocery lists and recipes on the fridge. Constructed with a dura