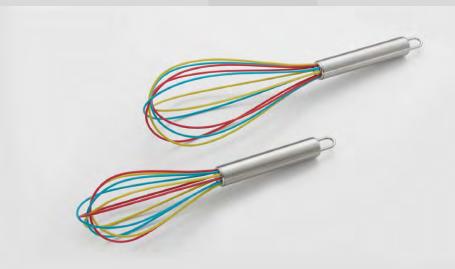

#### MIXING WHISKS TRI COLOR BALLOON STAINLESS STEEL

**234** - 8" **235** - 10"

A cooking piece bound to grab attention, this whisk has a tri-color balloon shape made of stainless steel. It is covered in non-abrasive, yet sturdy silicone so you can freely use on non-stick surfaces without scratching. Adds air to creams, eggs, and anything else you may need, and also features a hanging loop for your convenience.