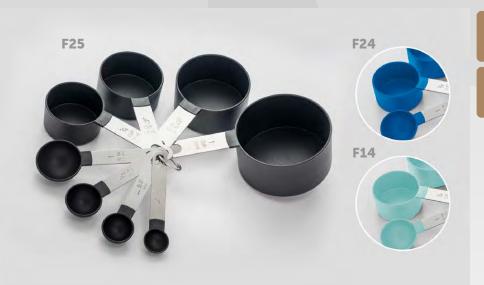

ur food fresh and organized with our Set of Stainless Gold Alligator Clips! These sturdy clips are made of durable stainless steel that will last you for years to come. Whether you're sealing a bag of chips or closing a package of frozen veggies, these clips will do the job. Plus, they'll add a touch of glamour to your kitchen with their beautiful gold finish.

## COOKS ON FIRE





#### **8" SILICONE WHISK**

The perfect tool for any patisserie or confectionery, these stainless-steel whisks are a must-have. Designed with a silicone coating for a unique look. Constructed with stainless steel to tackle tough mixtures and features a sturdy stainless-steel grip for extra stability while mixing. Aerate creams, eggs, batters, and more! Built with a hanging loop for convenient kitchen storage.



#### 8 PC NYLON MEASURING CUPS W/STAINLESS STEEL HANDLES SET INCLUDES

1 Cup, 1/2 Cup, 1/3 Cup, 1/4 Cup 1 Tbsp, 1/2 Tbsp, 1 Tsp, 1/2 Tsp

F25/F24

This measuring tool set will be the only one you need. The variety in sizes will help with any recipe you're cooking up. It includes a keyring to keep all the pieces together. You'll never lose one. The nylon heads add a bit of color and personality while the sturdy stainless steel handles handles offer support. The measurements are etched into each individual handle. Top Dishwasher safe.





#### 4 PC SILICONE SPATULAS MULTICOLOR

F17 - Xmas F20 - Multicolor

This four piece set of silicone spatulas comes in a variety of vibrant colors. Durable wood with non-abrasive silicone covered head, prevents scratches on metal and non-stick surfaces.