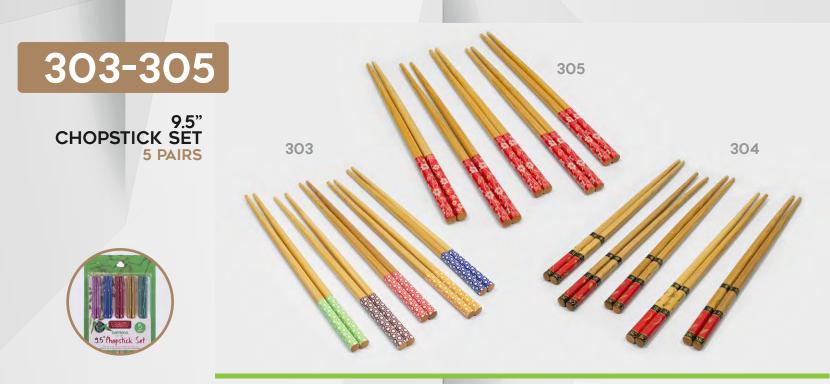

## **CHOPSTICKS**

Crafted from natural bamboo, these chopsticks are both comfortable to use and a beautiful addition to any dinner table. The lightweight yet durable design is effortless for picking up food and perfect for beginners. Ideal for sushi, hot pot, Korean BBQ, pho, and a variety of cuisine. Handwash recommended.

Minimal style bamboo chopsticks are a great addition to any dining table. Constructed in durable natural bamboo, these chopsticks are both comfortable to use and have a beautiful blue pattern design. Ideal for a variety of dishes such as sushi, noodles, and more. Handwash recommended.

## **CHOPSTICKS**

Find the perfect set of chopsticks to match your aesthetic. These Bamboo chopsticks come in white with a variety of vibrantly colored patterns. Each piece has a smooth, chip and splinter free finish. Ideal for eating all your favorite foods but also useful for stirring drinks or batters. Hand Washing is recommended for all pieces.