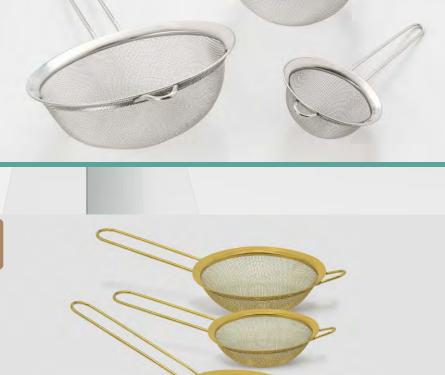

## COLANDERS

Colanders are a must have for every kitchen, these Excelsteel Stainless-steel colanders will be the only ones you need. All 3 sizes are designed with deep bowls to keep all the contents in and to reduce the amount of counter space they use. Every piece has 2 handles that are secured with rivets for extra support. The solid resting base will keep the colander settled on any flat surface. Available in 3 different sizes and 5 exterior finishes.

A necessary item for expert and beginning kitchen cooks alike, this 3 piece colander set is a versatile tool that is essential for straining, draining, or skimming your ingredients. Made with high-quality stainless steel to ensure it is rust-resistant and dishwasher safe. Prepare anything from thick noodles to a healthy variety of fruits and vegetables with the fine mesh construction. Both lightweight and durable, it's classic and ergonomic design will bring convenience to your meal preparation needs. Low on storage space? Use the handles to hang them on a rack or hook! Enjoy the benefits of your freshly cleaned meals today!

#### PERFORATED COLANDERS STAINLESS STEEL

**SET INCLUDES** 477 - 1.5 QT 478 - 2.5 QT 479 - 3 QT 480 - 4.5 QT 481 - 6 QT 483 - 1.5 QT & 2.5 QT

Designed with elegance in mind, these stainless steel colanders are both beautiful and versitile. Professionally built with high-quality stainless steel to ensure rust resistance. Features a resting base for excellent kitchen top stability. Its perforated design will allow you to thoroughly rinse and strain your favorite foods such as fruits, vegetables, pasta, and more! The included handles ensure a steady grip when transporting food. This colander is a great addition to any kitchen set.