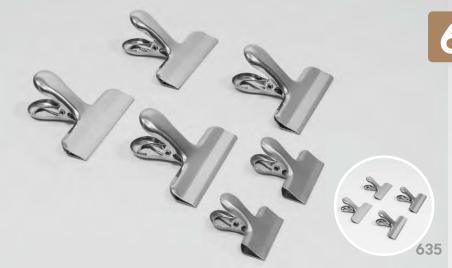

fresher for longer with this colorful magnetic 7 piece clip set. Perfect for chips, salad bags, candies, or for hanging grocery lists and recipes on the fridge. Constructed with a durable plastic and fun colors that the whole family can enjoy. This set can even go beyond the kitchen and be used around the home or office. Both versatile and easy to use.



## ORGANIZATION







#### WIDE MAGNETIC BAG CLIPS 6 PC FRUIT DESIGN

Keep your food fresher for longer with this colorful magnetic 7 piece clip set. Perfect for chips, salad bags, candies, or for hanging grocery lists and recipes on the fridge. Constructed with a durable plastic and fun colors that the whole family can enjoy. This set can even go beyond the kitchen and be used around the home or office. Both versatile and easy to use.





#### FLAT ALLIGATOR CLIPS STAINLESS STEEL

635 - 4 PC SET 636 - 6 PC SET

Get more out of your food by preventing your bread, chips, and crackers from going stale or becoming contaminated. This 6 Piece set of heavy-duty, stainless steel bag clips not only keeps food tightly sealed, they can also be used for DIY projects and practical office needs. Resistant to rust, they are more durable and unsusceptible to breaking than plastic clips. The sleek finish provides a clean, classic look, and the hanging hole on the back of each clip provides even more versatility.





#### FLAT ALLIGATOR CLIPS GOLD PLATED STAINLESS STEEL

645 - 4 PC SET 646 - 6 PC SET

Say goodbye to stale snacks. These clips are not only great for sealing food bags but also for keeping your items organized. They are mul