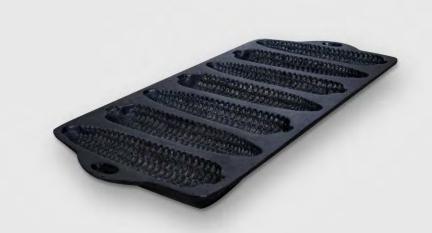

#### CORN BREAD BAKING TRAY **PRE-SEASONED 12" CAST IRON**

Bake a unique and one-of-a-kind combread with this 12" cast iron cornbread baking tray! Sturdy and well built to outlast and outperform your old baking trays! Useable not only in an oven, but also on a stovetop, open fire, or grill. Set your kitchen apart with its unique design to entertain guests. Get creative with what you can make! Maintain its quality by seasoning after each use.