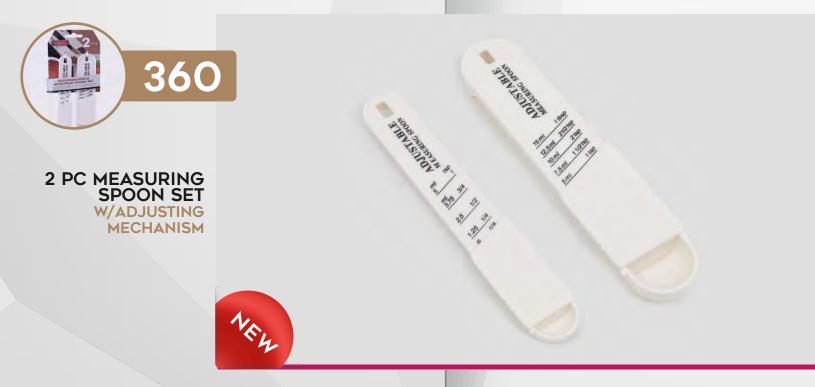

Enjoy the clutter reducing and handy set of adjustable measuring spoons. Easily slide and adjust the spoon before scooping. Each measurement is conveniently marked along the handle so there's no guesswork. Make quick work of ingredient prep without dealing with a pile of measuring spoons.