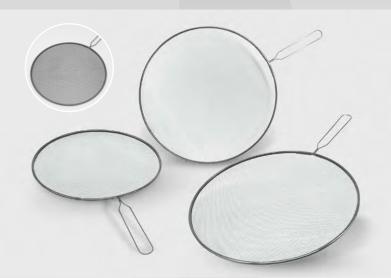

#### SPLATTER SCREENS 3PC GRADUATED SIZES

SET INCLUDES: 10", 11" & 13"

#### 739 - Black 740 - Grey

No more messes on the stovetop! This set of 3 graduated splatter screens can fit a variety of cookware to prevent oil from splashing in the kitchen. The high quality stainless steel double-rod handle allows for safe and comfortable cooking. Once finished, these splatter screens can hang for simple and easy storage.