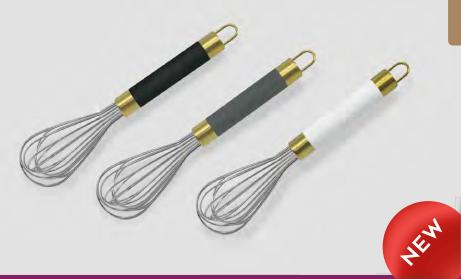

#### HEAVY DUTY WHISK PROFFESIONAL GOLD PLATED STAINLESS STEEL

| <b>249</b> - 12" Black | 227 - 8" Black |
|------------------------|----------------|
| 250 - 12" Grey         | 228 - 8" Grey  |
| 251 - 12" White        | 229 - 8" White |

Add a splash of personality to your kitchen with Excelsteel's gold accented whisks. Available in 3 different colors and all complimented by a gold finish on the ends of the handles. Constructed from heavy duty stainless steel to tackle the toughest mixtures. Features a TPR non-slip grip for the extra stability while mixing. Aerate your eggs, creams or batters efficiently without pulling out the mixer. Hanging loops are included to provide multiple storage options.