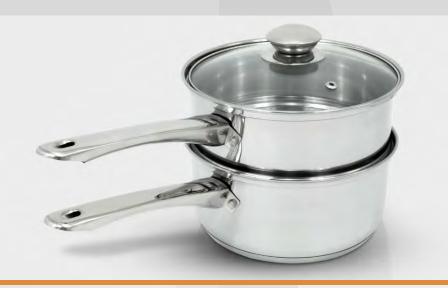

#### 3 PIECE DOUBLE BOILER STAINLESS STEEL

Made of high-quality, polished stainless steel, this 2.5 Qt pan is the ideal kitchen tool for melting your favorite chocolate or cheese. Features stay cool riveted handles with hanging loops and a see through tempered glass lid that allows you to monitor your cooking whenever needed. The pans are also dishwasher safe and induction stovetop ready with an encapsulated base for even heat distribution.