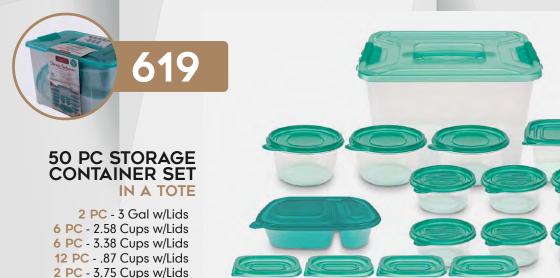

4 PC - 2.52 Cups w/Lids 18 PC - .98 Cups w/Lids

Reduce clutter around the kitchen with this 50-piece storage container set. A variety of sizes are included to help put anything away. Designed with snap on lids for easy opening and sealing, but will still keep foods fresh. Everything can fit neatly in the large 3-gallon container when not in use. All pieces are microwave and top rack dishwasher safe.