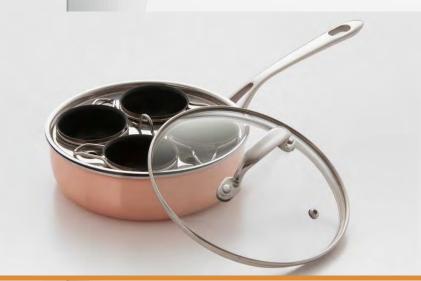

#### 4 CUP EGG POACHER ALL-IN-ONE COPPER IMPACT BONDING 7.5" STAINLESS STEEL LIDDED FRYPAN

This egg poacher is constructed in durable 18/10 stainless steel and copper impact bonding base for maximum and efficient heat distribution. Features stay cool handle and knob with a vented glass lid to allow you to monitor your eggs. Make perfectly poached eggs for brunch every weekend!