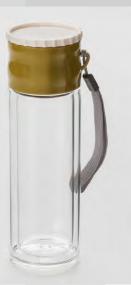

#### INFUSION TUMBLER DOUBLE GLASS WALL TEA

This intricately designed 8.8 oz tea infusion tumbler is made of Borosilicate heat resistant glass, which can take temperatures ranging 248°F to 14°F without cracking. The dual purpose double wall construction keeps beverage warm for an extended period while controlling the exterior temperature. Includes an attached stainless steel tea casing to control flavor and concentration. Infuse by flipping the tumbler upside down so that the tea soaked to the desired concentration. Perfectly design for travel and everyday use.