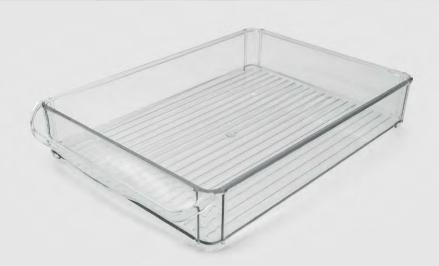

d even your pantries. Perfect size for 12 oz drink cans.





#### FRIDGE & FREEZER BINS

**656** - 7 <sup>3</sup>/<sub>4</sub>" x 7 <sup>3</sup>/<sub>4</sub>" x 6" **657** - 14 <sup>1</sup>/<sub>2</sub>" x 5 <sup>3</sup>/<sub>4</sub>" x 4 <sup>1</sup>/<sub>4</sub>" **653** - 14 <sup>1</sup>/<sub>2</sub>" x 5 <sup>3</sup>/<sub>4</sub>" x 4 <sup>1</sup>/<sub>4</sub>"

Organize and sort through your overfilled fridge and pantry. Keeping track of your food will be much easier when they're all placed into these clear plastic bins. Simply pull out the bin instead of shuffling through countless bags and bottles. Each piece is designed with 2 handles for easy maneuvering in or out of the fridge. Multi-purpose bins in a variety of sizes that can be used anywhere in the home.



## ORGANIZATION







#### FLAT TRAY FRIDGE & FREEZER BIN

11 <sup>1</sup>/<sub>2</sub>" x 8" x 2"

This fridge and freezer bin is perfect for organizing all your items in the refrigerator. No more looking around for misplaced leftovers. In case of any spilling that occurs, just pull out the fridge bin and wipe out a single section. The clean up can be easily contained without the hassle of clearing out your entire fridge. pulling the bin out is made easier with the built in handle. Can be used in the refrigerator, freezer section, and even your pantries. If you like to stay organized and on top of things, this is the perfect item for you.





#### DRAWER FRIDGE & FREEZER BIN

14 <sup>1</sup>/<sub>2</sub>" x 5 <sup>3</sup>/<sub>4</sub>" x 4 <sup>1</sup>/<sub>4</sub>"

This fridge and freezer bin is perfect