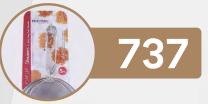

#### FRYPANS PROFESSIONAL ALUMINUM W/ NON-STICK COATING

**536** - 10" / **537** - 12" / **538** - 8"

Constructed in heavy 3.0mm aluminum and non-stick coating to ensure beautiful cooking results and easy cleaning. Features a sturdy stay cool Bakelite handle and flame guard. The specially designed stainless steel base allows you to cook on induction stovetops.