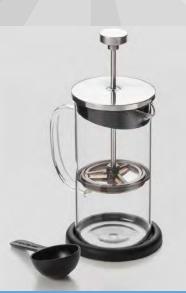

#### COFFEE PLUNGER 3 DEMITASSE CUPS W/COASTER & MEASURING SPOON

This plunger is constructed with heat resistant Borosilicate glass, low coefficients of thermal expansion and is resistant to thermal shock. This uniquely-designed strainer will produce coffee without particles and will last longer, as well as an exceptionally full-bodied coffee. Far superior to the traditional drip or perk method.