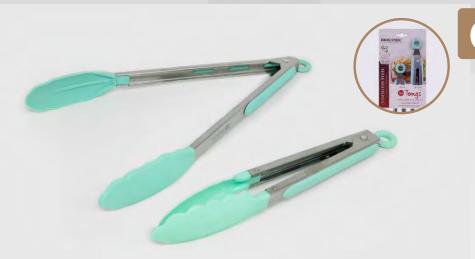

#### TEAL SILICONE TONG STAINLESS STEEL W/STAY COOL HANDLE

#### 072 - 9"/ 073 - 12"/ 074 - 9" & 12"

Grab, flip, or serve all of your hot favorite foods with this stainless steel tong set. Silicone serving tip on the stay cool handle provides a heat resistant grip for added safety and comfort. Conveniently store your tongs with the built in hanging loop and "pull-to-lock" mechanism for proper storage.