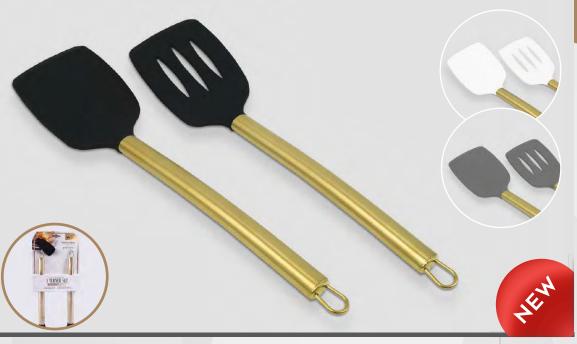

#### SILICONE TURNER W/STAINLESS STEEL HANDLE

338 - Black Solid Spatula
339 - Black Sotted Spatula
340 - Grey Solid Spatula
341 - Grey Slotted Spatula
333 - 2pk Black set
334 - 2pk Grey set

SET INCLUDES Slotted Turner & Solid Turner

These stainless-steel utensils feature a high-quality heat resistant silicone head that is durable enough for everyday kitchen tasks, yet non-abrasive on non-stick surfaces. Constructed with heavy-duty stainless-steel handles and soft silicone grip for durability and a comfortable hold. Dishwasher safe and easy to clean.