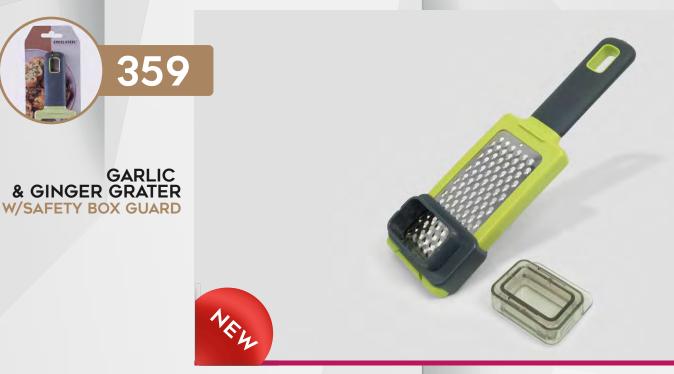

## FOOD PREPARATION

Looking for a kitchen tool that efficiently preps garlic and ginger without any fuss? Look no further than our stainless steel garlic and ginger grater! With its high-quality design, this grater will help you avoid scrapes and cut down on prep time. Plus, the built-in safety box keeps your fingers safe while you work. And with its soft grip handle, you can say goodbye to hand fatigue too!