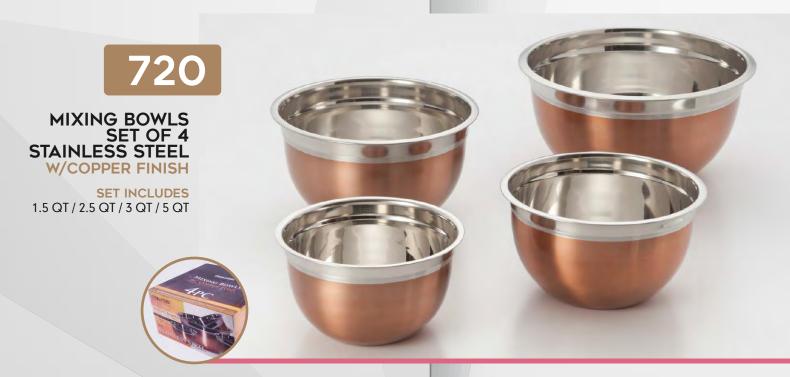

## FOOD STORAGE & SERVEWARE

6 PC MIXING BOWLS COPPER TONE STAINLESS STEEL W/LIDS

SET INCLUDES 1 x 1.5 Qt with lid 1 x 3.0 Qt with lid 1 x 5.0 Qt with lid

These mixing bowls are made from heavy-duty stainless steel with luxurious copper color exterior and convenient measurement markings along the side of each bowl. An excellent versatile addition to any kitchen. Each mixing bowl doubles as a storage container with the easy snap on lid. Save on storage space by nesting the bowls together before storing.