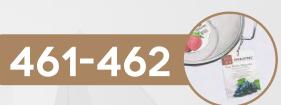

#### STAINLESS STEEL FINE MESH COLANDER W/RESTING BASE

#### **461** - 7.5" **462** - 9.75"

Constructed from durable stainless steel mesh that is reliable enough to tackle all of your kitchen tasks. Strain everything from pasta, vegetables, fruits, and meat with ease. The superior fine mesh design allows water to pass through easily while ensuring that finer foods like rice and spaghetti don't slip through. Comes with sturdy resting base to support your food whether its waiting on the counter-top or being rinsed in the sink. Wide arched handles on two sides to help maneuver it around the kitchen. Easy to clean and dishwasher safe.