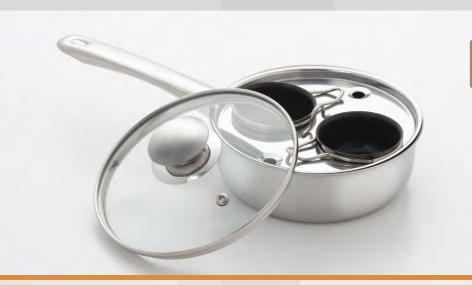

#### 4 CUP EGG POACHER ALL-IN-ONE 7.5" STAINLESS STEEL LIDDED FRYPAN

This 18/10 stainless steel egg poacher with non-stick coated egg cups, is perfect for preparing that Sunday brunch. Invite your friends and family over for perfectly poached eggs. Features a riveted silicone covered handle and stay cool knob, as well as a vented glass lid for easy monitoring. Built with an encapsulated base for even heat distribution. Included is a FREE silicone spatula to get started the day it arrives.