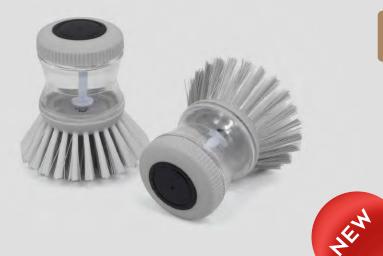

#### 2 PK KITCHEN CLEANING BRUSH W/TPR GRIP

Streamline your cleaning process with these soap dispensing cleaning brushes. Easily dispense soap by pressing the button on top so you won't have to stop your task. With its sturdy bristles and comfortable grip, this brush makes it easy to scrub away dirt and grime from most surfaces. Whether you're cleaning your bathroom, kitchen, or outdoor patio, these brushes will get the job done quickly and effectively.