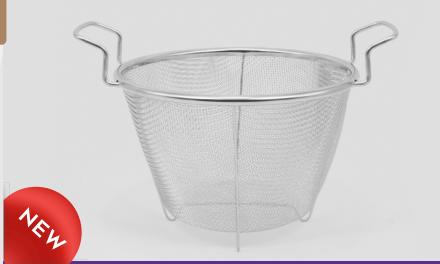

#### STRAINER BASKET 8.25" 3.75QT STAINLESS STEEL

330 - Red 331 - Black 391 - Grey

This pressure cooker accessory is constructed with heavy duty stainless steel that is made to last. Has a generous capacity of 3.75 Qt and fits most pressure cookers. Includes a sturdy resting base for added stability as well as a convenient silicone covered carrying handle to safely and easily transport your strainer around the kitchen. This durable stainless steel basket is an essential tool for any beginner cook or seasoned chef and is excellent for sifting and straining wet or dry ingredients.