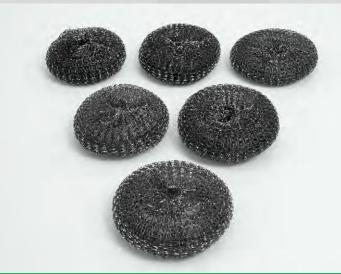

#### 6 PC SCOURER STEEL WOOL

For the worst messes, stainless steel scourers are a necessity. Tough on grease, stains and rust, these scourers are the best tools for cleaning stubborn gunk from the stove, oven or ever outdoor grill. They're made entirely of stainless steel for durability and strength.

#### 4.25" HEAVY DUTY EXTRA LARGE STEEL WOOL 4 PC SET

Make your heavy-duty cleaning tasks a breeze with our Extra Large Stainless Wool Scrubber. Designed to take on the toughest grease and grime, this scrubber is made of premium quality stainless steel wool that is rust-resistant.