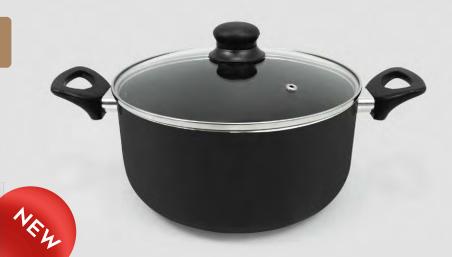

#### \* Dutch oven lid fits frypan

This 10 piece stainless steel cookware set features an encapsulated base for even heat distribution. The set comes with hollow stainless handles and knobs, tempered glass lid with vented holes. The cookware has a beautiful mirror polished exterior and interior. Induction stovetop ready.