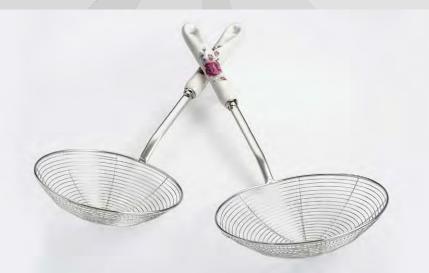

A strainer that can deal with single servings and meal prepping. The deep scoop will keep anything from spilling out the sides. A long handle was added to keep any heat away from the handles when straining your noodles. And, since it's made from stainless steel, it will last for many meals to come.

**STAINLESS STEEL** 

Our stainless steel oval strainer is a must-have for every kitchen. Whether you're sifting ingredients or straining something out of the pot, this is the tool for any job. Made with long-lasting stainless steel mesh, it will resist rust and handle beautifully under heat.