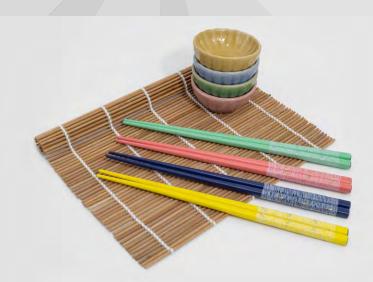

Crafted from natural bamboo, these chopsticks are both comfortable to use and a beautiful addition to any dinner table. The lightweight design is easy for beginners to start using and makes picking up food effortless. Includes a sushi mat and a rice paddle excellent for shaping your sushi rolls. Enjoy a variety of Asian cuisine such as sushi, hot pot, Korean BBQ and more. Handwash recommended.

Colorful, durable and made with natural bamboo. Easy to use and smooth to the touch these are perfect chopsticks for most occasions. The red and blue printing will certainly make them stand out from most utensils. The additional paddle and mat are valuable tools for preparing and serving sushi. Handwash recommended for all pieces.