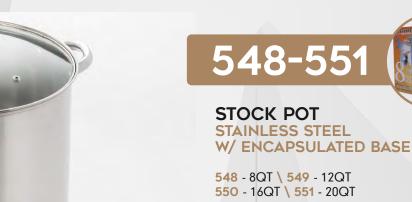

# **MULTI-COOKER & STOCK POTS**

#### 4 PIECE STOCK POT SET 8 QT & 12 QT

Constructed in stainless steel with stay cool riveted hollow handles for durability and comfortable handling. Graduated sizes for cooking projects large or small. Also features mirror polished exterior. Clean with ease.

#### **35QT STOCK POT** PROFESSIONAL STAINLESS STEEL

Lidded stock pot with 3 mm encapsulated base for even heat distribution without hot spots. Stay cool riveted handles ensure quality and durability. Straight body with cut edge, and easy to clean. Heavy duty design to last a lifetime. Induction stovetop ready.

Constructed in stainless steel for durability and encapsulated base enhances faster and even heat distribution. Tempered vented glass lid allows you to monitor cooking. Also features mirror polished exterior with stay cool riveted handles. Induction stovetop ready.