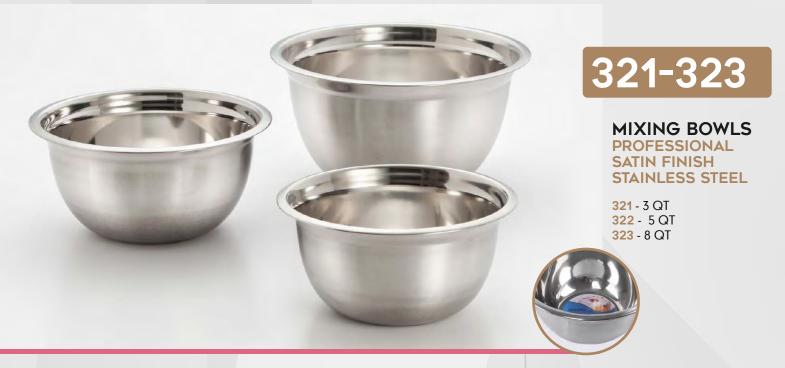

Stainless steel mixing bowl with beautiful satin finish exterior and mirror polished interior. Constructed in durable long lasting stainless steel for mixing all your favorite foods. A must-have for all chefs in the kitchen.

Constructed in stainless steel for durability and easy cleaning. Graduated sizes for all your kitchen needs with a rim for easier food handling. Also features a mirror polished exterior and interior.

All-purpose, versatile German stainless steel mixing bowl that is essential to your everyday kitchen needs. In durable stainless, features a contrasting dual copper tint to accent your kitchen. Designed to add character and elegance to any kitchen. Nested storage for best utilization of space.