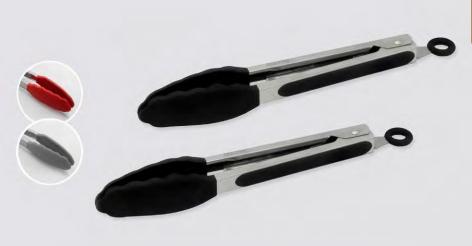

#### BLACK SILICONE TONG STAINLESS STEEL W/STAY COOL HANDLE

077/075A2

075/076

075 - 9"/ 076 - 12"/ 077 - 9" & 12"/ 075A2 - 2 Pc 9"

Grab, flip, or serve all of your hot favorite foods with this stainless steel tong set. Silicone serving tip on the stay cool handle provides a heat resistant grip for added safety and comfort. Conveniently store your tongs with the built in hanging loop and "pull-to-lock" mechanism for proper storage.