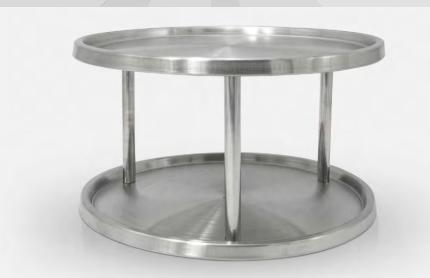

etting your dishes dry quickly and drip-free. Its soft, absorbent microfiber surface gently cradle your utensils, while its sturdy, built-in rack holds everything in place. Once done, it rolls up easily for convenient storage when not in use. Say goodbye to messy counters and hello to effortless cleanup.





600 - Over the Sink Drying Rack W/Draining Caddy 601 - Over the Sink Drying Rack Foldable

Do you find yourself short of space when it comes to drying your dishes? The Foldable Over the Sink Drying Rack is the perfect solution! It's compact yet spacious enough to accommodate all your dishware with ease. All water drips off and falls right back into the sink, eliminating wet counters. It's easy to fold and store when not in use, keeping your kitchen clutter-free.



## ORGANIZATION







This lovely 2-Tier Lazy Susan is a 360-degree turntable made of high-quality, fingerprint resistant brushed stainless steel. Perfect for organizing your kitchen, refrigerator, bathroom cabinets, or even a hobby and craft area. Fill it with spices, tea bags, condiments, candles and more! It can even be used as a beautiful decorative center piece for your table. Impress guests with an array of pastries, finger sandwiches, and truffles for a lovely teatime afternoon



#### **TURNTABLE ORGANIZER FRIDGE BIN**

| <b>606</b> - 6″    | <mark>608</mark> - 11.5″   |
|--------------------|----------------------------|
| <b>607</b> - 9.25" | 612 - 11.25" with Dividers |

Smaller items can easily get pushed back lost in the fridge or your kitchen cabinets. Save space and keep organized with these