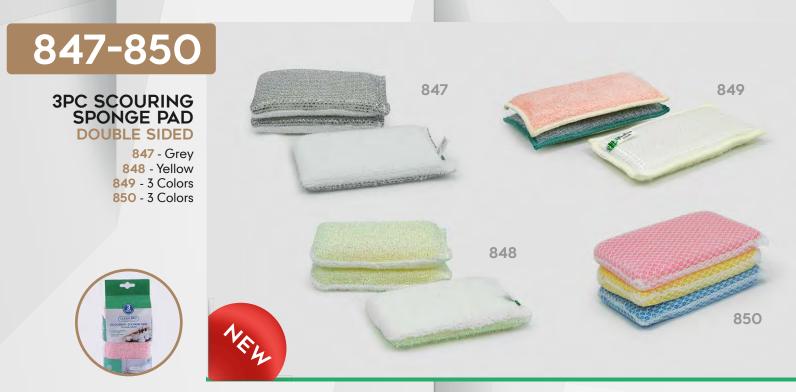

With these sets of sponges, kitchen and bathroom cleaning just got a whole lot easier! These multi-purpose sponge pads are equipped with two sides – one for scrubbing and one for wiping – making them perfect for tackling tough grease and grime on surfaces ranging from stove tops to ceramic tiles. These versatile pads are perfect for tackling dirty dishes, soap scum, and other messes in the kitchen and bathroom. Made with premium materials, they're built to last and won't scratch or damage surfaces.