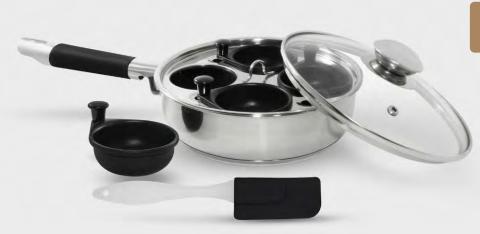

#### EGG POACHER STAINLESS STEEL W/SILICONE SPATULA

521 - 4 CUP w/ 7.5" Lidded Frypan

522 - 6 CUP w/ 9" Lidded Frypan

All-in-One 18/10 stainless steel egg poachers with non-stick coated egg cups, is perfect for preparing that Sunday brunch. Invite your friends and family over for perfectly poached eggs. Features a riveted handle and a stay cool knob, as well as a vented glass lid for easy monitoring. Built with an encapsulated base for even heat distribution. Included is a FREE silicone spatula to get started the day it arrives.