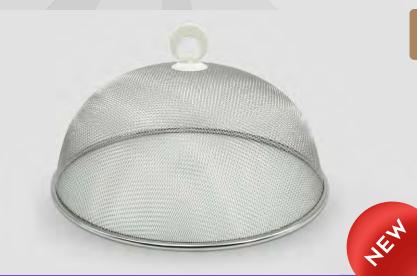

#### FOOD COVER STAINLESS STEEL

Whether you're grilling up a storm or simply enjoying a backyard meal, our stainless steel food cover is a must have for outdoor activities and dining. The mesh keeps all unwanted pests away. The dome shape provides plenty of room for larger dishes, or larger amounts of food. Easily lift and set the cover down using the small foldable handle.