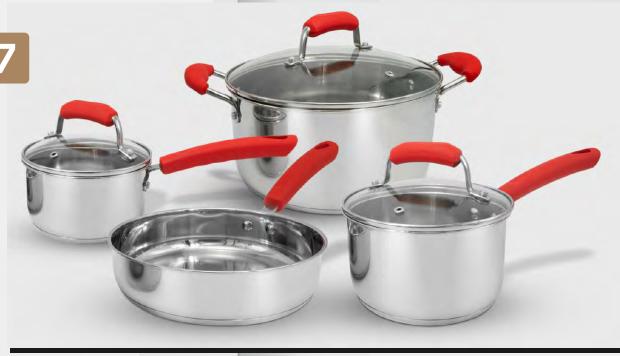

#### 7 PIECE STAINLESS STEEL COOKWARE SET W/ RED SILICONE HANDLES

#### SET INCLUDES

1 Qt Covered Sauce Pan 2 Qt Covered Sauce Pan 5 Qt Covered Dutch Oven 9.5" Covered Fry Pan\*

\* Dutch oven lid fits frypan

All the cooking basics in stainless steel with a dash color. Every pan and pot is built with an encapsulated base for maximum heat distribution and minimal hot spots during use. All the handles, including the lids, have comfortable heat-resistant red silicone grips. Safely and accurately monitor your food through vented glass lids.