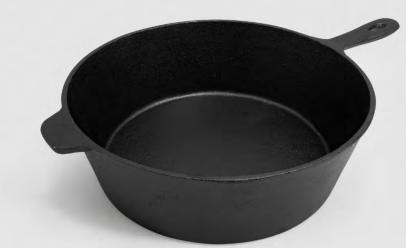

#### 3.5 QT PRESEASONED CAST IRON COMBO COOKER W/ 10" FRYPAN THAT DOUBLES AS A LID

Constructed to last, this cast iron combo cooker is perfect for a variety of everyday kitchen uses. Fry, grill, bake, and sauté all of your favorite meals such as juicy seared steak, honey glazed salmon, and spicy chicken fajitas. Cast iron provides optimal heat retention, is ideal for high-temperature cooking, and gives the added benefit of enriching food with iron. This generous 3.5 Qt cast iron cooker comes with a versatile lid that doubles as a 10" fry pan for even more versatility in the kitchen. With proper care this cooker will be a staple in your kitchen routine for many years to come.