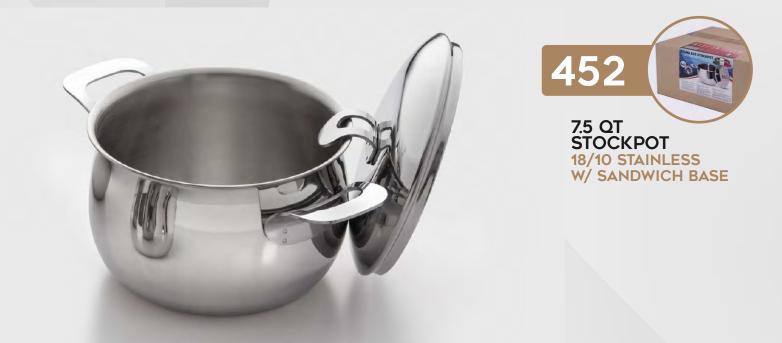

HXCHELSTVHEEL

Cook Pro presents the ExcelSteel Made in Italy collection, products designed and crafted in Italy. This stainless steel stockpot is featured in a sleek, contemporary design that includes a knob and handles to ensure durability. Features a sandwich base that guarantees faster and more even heat distribution for more efficient cooking. Dishwasher safe and induction ready.