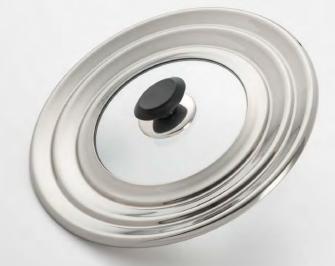

FITS - 8", 10" & 12"

This 12.25" stainless steel universal lid is perfect for chefs who love to have versatility in the kitchen. It fits 8", 10", and 12" cookware and features a glass viewing window in the center with a knob. No more going through the hassle of keeping and storing multiple lids. Cover all your cooking pots and pans with this simple universal lid.