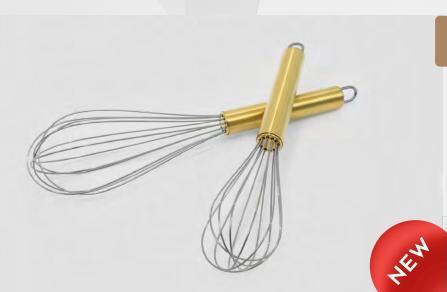

#### MIXING WHISKS TRI COLOR BALLOON STAINLESS STEEL

**234** - 8" **235** - 10"

A cooking piece bound to grab attention, this whisk has a tri-color balloon shape made of stainless steel. It is covered in non-abrasive, yet sturdy silicone so you can freely use on non-stick surfaces without scratching. Adds air to creams, eggs, and anything else you may need, and also features a hanging loop for your convenience.