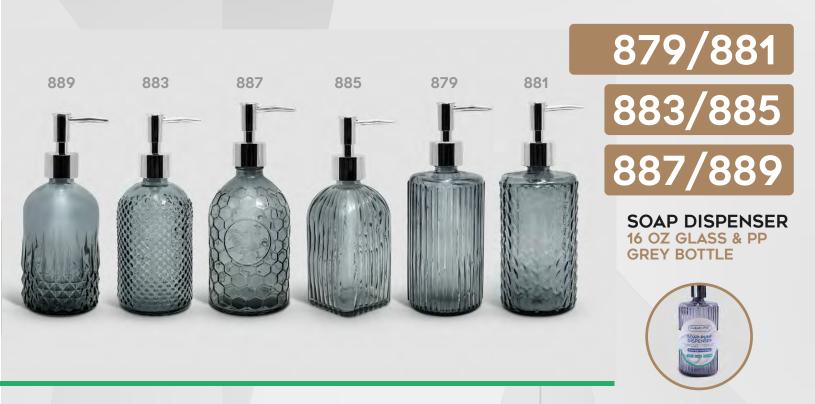

## CLEANING

Brighten up your bathroom decor with these beautiful glass eco-friendly soap bottles. Fill them with body wash, liquid soap, lotion, or dish soap for easy use and to reduce plastic bottles. These clear glass dispensers with silver chrome pumps are an elegant addition to any bathroom vanity or kitchen counter.

Brighten up your bathroom decor with these beautiful glass eco-friendly soap bottles. Fill them with body wash, liquid soap, lotion, or dish soap for easy use and to reduce plastic bottles. These clear glass dispensers with silver chrome pumps are an elegant addition to any bathroom vanity or kitchen counter.