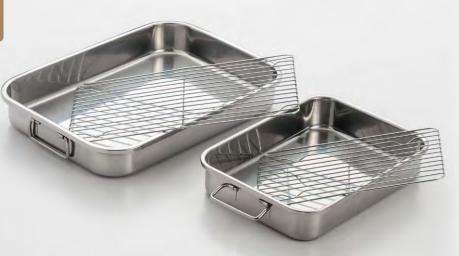

#### 4 PIECE LASAGNA PAN & ROASTER/RACK ALL-IN-ONE

#### OPEN STOCK:

| <b>591</b> - 12.5" x 9.5" x 2.25" |
|-----------------------------------|
| <b>592</b> - 14" x 10.5" x 2.25"  |
| <b>593</b> - 15.25" x 11" x 2.5"  |
| <b>594</b> - 16.5" x 12" x 2.5"   |
|                                   |

2

Constructed in durable stainless steel, these pans come in two popular sizes for your convenience. Just the right size for multi-layered lasagnas, included are two chrome racks for your favorite roasts. They have stainless foldable handles that make lifting in and out of the oven safe and easy. The stylish mirror polished exterior also makes this "all-in-one" a perfect serving dish.