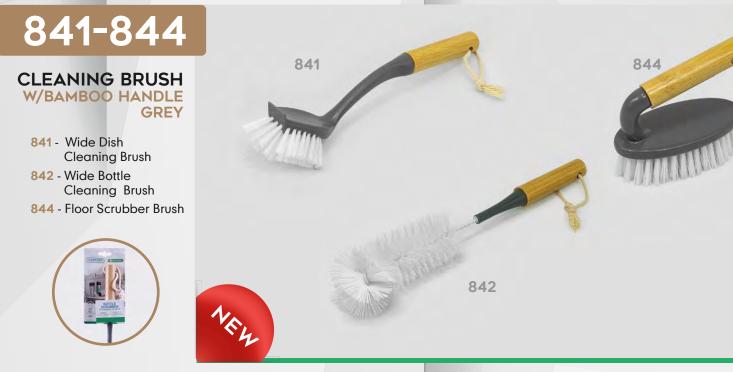

Clean hard to reach places in a breeze with these Bamboo Handle Brushes. Natural bamboo is eco-friendly, durable in the kitchen, and a beautiful addition to any cleaning set. The solid grip allows for more control when scrubbing hard to reach areas, and the long-lasting bristles are suitable for kitchen, bathroom, showers and sinks.

Make kitchen and bathroom cleaning a hassle-free experience with these cleaning brushes. With sturdy bristles and comfortable grips, they make it easy to scrub away dirt and grime from any surface or space.

Looking for versatile cleaning brushes that can tackle all sorts of tough dirt and grime? Look no further! With their durable bristles and comfortable grip handles, these brushes are perfect for scrubbing away stubborn stains and buildup on all sorts of surfaces, from floors to countertops to walls.

CLEANING / 65

Looking for versatile cleaning brushes that can tackle all sorts of tough dirt and grime? Look no further! With their durable bristles and comfortable grip handles, these brushes are perfect for scrubbing away stubborn stains and buildup on all sorts of surfaces, from floors to countertops to walls.