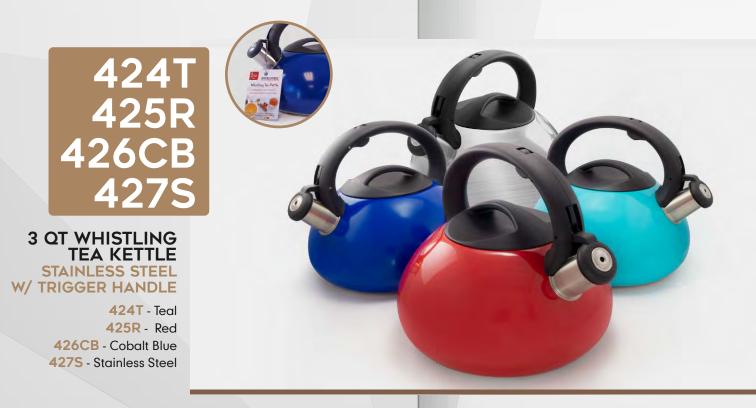

## **COFFEE & TEA**

COFFEE & TEA / 21

Constructed in stainless steel for long lasting durability. Whistling spout reminds you when water is boiling. Easy to clean and hygienic. Encapsulated base guarantees fast and even heat distribution.

Bring together friends and family to enjoy deliciously brewed tea with this 3 Qt stainless steel tea kettle. For convenience, we've designed an easy to remove lid and trigger on the handle to effortlessly open and pour out your favorite tea to delight in. Features a specially designed whistling spout to remind you when your tea is ready. Wonderfully built to ensure that your tea is kept warm and rich in aroma. Induction stovetop ready.