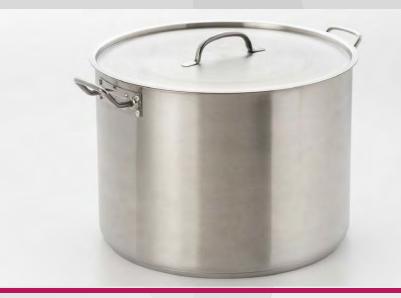

#### **35QT STOCK POT** PROFESSIONAL STAINLESS STEEL

Lidded stock pot with 3 mm encapsulated base for even heat distribution without hot spots. Stay cool riveted handles ensure quality and durability. Straight body with cut edge, and easy to clean. Heavy duty design to last a lifetime. Induction stovetop ready.