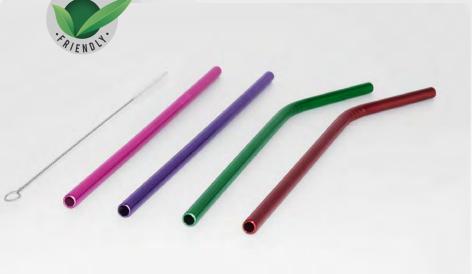

#### STAINLESS STEEL RAINBOW COLOR STRAW SET 5 PIECE W/ CLEANING BRUSH

Bring with you this rainbow 5 piece reusable straw set that is the perfect tumbler companion! With this set you can sip on delicious iced coffee, flavorful fruit juices, water, teas, and more. Included are 2 straight straws, 2 curved straws, and a cleaning brush. Constructed with stainless steel at a convenient 8.5" length to provide a durable and reliable product. Enjoy the eco-friendly benefit of reducing plastic straw use and helping the environment. Easy to clean and easy to use.

#### STAINLESS STEEL POWDER COATED STRAW SET 5 PIECE W/ CLEANING BRUSH

Bring with you this colorful 5 piece reusable straw set that is the perfect tumbler companion! With this set you can sip on delicious iced coffee, flavorful fruit juices, water, teas, and more. Included are 2 straight straws, 2 curved straws, and a cleaning brush. Constructed with stainless steel at a convenient 8.5" length to provide a durable and reliable product. Enjoy the eco-friendly benefit of reducing plastic straw use and helping the environment. Easy to clean and easy to use.