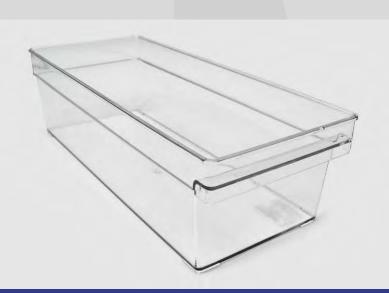

igned with 2 handles for easy maneuvering in or out of the fridge. Multi-purpose bins in a variety of sizes that can be used anywhere in the home.



## ORGANIZATION







#### FLAT TRAY FRIDGE & FREEZER BIN

11 <sup>1</sup>/<sub>2</sub>" x 8" x 2"

This fridge and freezer bin is perfect for organizing all your items in the refrigerator. No more looking around for misplaced leftovers. In case of any spilling that occurs, just pull out the fridge bin and wipe out a single section. The clean up can be easily contained without the hassle of clearing out your entire fridge. pulling the bin out is made easier with the built in handle. Can be used in the refrigerator, freezer section, and even your pantries. If you like to stay organized and on top of things, this is the perfect item for you.





#### DRAWER FRIDGE & FREEZER BIN

14 <sup>1</sup>/<sub>2</sub>" x 5 <sup>3</sup>/<sub>4</sub>" x 4 <sup>1</sup>/<sub>4</sub>"

This fridge and freezer bin is perfect for organizing all your items in the refrigerator. No more looking around for misplaced leftovers. In case of any spilling that occurs, just pull out the fridge bin and wipe out a single section. The clean up can be easily contained without the hassle of clearing out your entire fridge. pulling the bin out is made easier with the built in handle. Can be used in the refrigerator, freezer section, and even your pantries. If you like to stay organized and on top of things, this is the perfect item for you.





#### FRIDGE & FREEZER BIN SMALL/MEDIUM/LARGE

**654** - 14 ½" x 4" x 1¾" **655** - 14 ½" x 5 ¾" x 4 ½"

Space can be