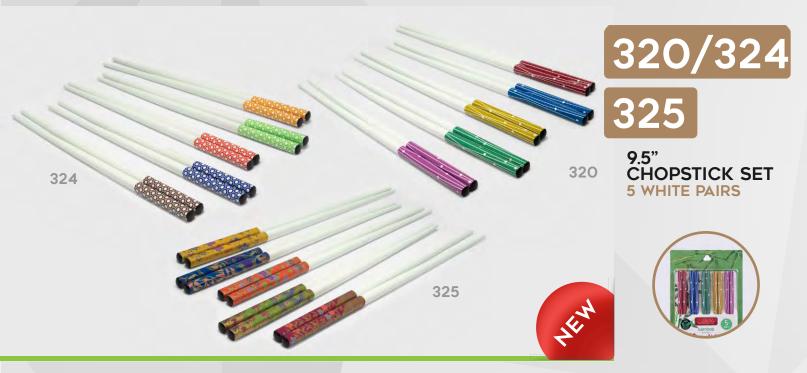

## **CHOPSTICKS**

Find the perfect set of chopsticks to match your aesthetic. These Bamboo chopsticks come in white with a variety of vibrantly colored patterns. Each piece has a smooth, chip and splinter free finish. Ideal for eating all your favorite foods but also useful for stirring drinks or batters. Hand Washing is recommended for all pieces.