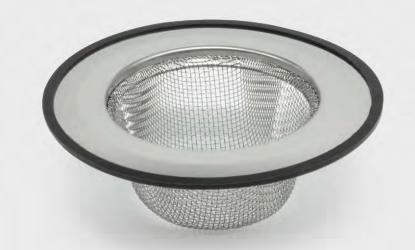

#### KITCHEN SINK STRAINER W/BLACK SILICONE RIM

094 - Kitchen Sink Strainer 024 - 2 Pc Kitchen Sink Strainer

Keep your kitchen sink clear of clogs with this excellent 4.5" stainless steel basket strainer. Built with high quality stainless steel, this strainer prevents blockage, traps debris, and allows water to flow smoothly. The mesh design is durable enough to endure regular wear and is easy to rinse clean.