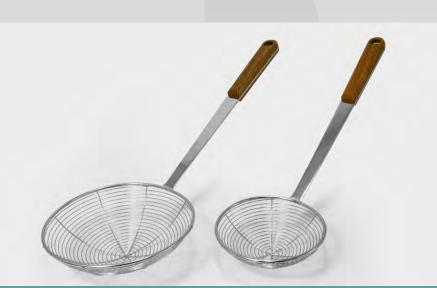

#### STAINLESS STEEL STRAINER W/HANDLE GRIP

**186** - 4" **187** - 6"

Features a long bamboo style handle to keep hands away from heat. Handle also provides an easy and comfortable grip to keep a firm hold. Strainer includes a crown loop at the end of the handle for convenient storage. Its high quality stainless steel construction guarantees long-lasting durability and reliability. It's perfect for straining out pasta, noodles, vegetables, and anything else you need. Easy to clean, use, and is dishwasher safe.