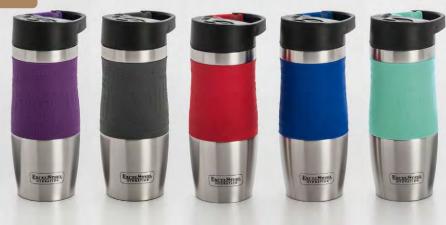

#### COFFEE TUMBLERS DOUBLE WALL STAINLESS STEEL W/SILICONE GRIP

This 20 oz tumbler is constructed in durable stainless steel, perfect for those who are on the go and like to travel. Features colored silicone rings and grip for easy handling. It has a twist on and flip lid, and fits most cup holders. An excellent tumbler for holding a lot of beverages both hot and cold.