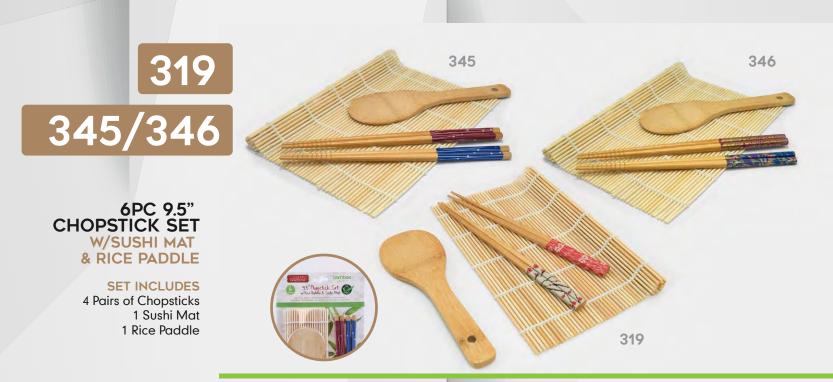

Crafted from natural bamboo, these chopsticks are both comfortable to use and a beautiful addition to any dinner table. The lightweight design is easy for beginners to start using and makes picking up food effortless. Includes a sushi mat and a rice paddle excellent for shaping your sushi rolls. Enjoy a variety of Asian cuisine such as sushi, hot pot, Korean BBQ and more. Handwash recommended.

Colorful, durable and made with natural bamboo. Easy to use and smooth to the touch these are perfect chopsticks for most occasions. The red and blue printing will certainly make them stand out from most utensils. The additional paddle and mat are valuable tools for preparing and serving sushi. Handwash recommended for all pieces.