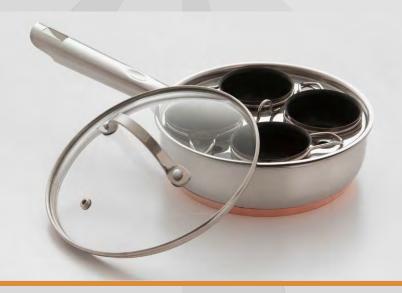

#### EGG POACHER STAINLESS STEEL W/SILICONE SPATULA

521 - 4 CUP w/ 7.5" Lidded Frypan

522 - 6 CUP w/ 9" Lidded Frypan

All-in-One 18/10 stainless steel egg poachers with non-stick coated egg cups, is perfect for preparing that Sunday brunch. Invite your friends and family over for perfectly poached eggs. Features a riveted handle and a stay cool knob, as well as a vented glass lid for easy monitoring. Built with an encapsulated base for even heat distribution. Included is a FREE silicone spatula to get started the day it arrives.