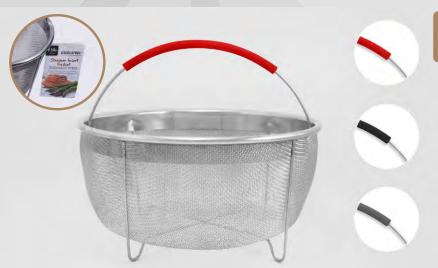

#### STRAINER BASKET 8.25" 3.75QT STAINLESS STEEL

330 - Red 331 - Black 391 - Grey

This pressure cooker accessory is constructed with heavy duty stainless steel that is made to last. Has a generous capacity of 3.75 Qt and fits most pressure cookers. Includes a sturdy resting base for added stability as well as a convenient silicone covered carrying handle to safely and easily transport your strainer around the kitchen. This durable stainless steel basket is an essential tool for any beginner cook or seasoned chef and is excellent for sifting and straining wet or dry ingredients.