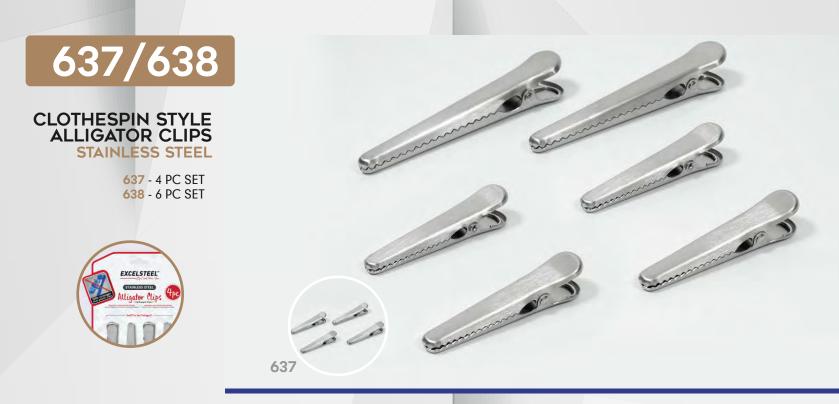

projects and practical office needs. Resistant to rust, they are more durable and unsusceptible to breaking than plastic clips. The sleek finish provides a clean, classic look, and the hanging hole on the back of each clip provides even more versatility.





#### FLAT ALLIGATOR CLIPS GOLD PLATED STAINLESS STEEL

645 - 4 PC SET 646 - 6 PC SET

Say goodbye to stale snacks. These clips are not only great for sealing food bags but also for keeping your items organized. They are multi-purpose and versatile, so you can use them in any room of your home. The magnetic feature allows you to attach them to any metal surface, keeping them within reach and ready to use. From the kitchen to the office and beyond, use these clips to leave notes, shopping lists or even artworks in easy to see areas.





Get more out of your food by preventing your bread, chips, and crackers from going stale or becoming contaminated. This 6 Piece set of heavy-duty, stainless steel bag clips not only keeps food tightly sealed, they can also be used for DIY projects and practical office needs. Resistant to rust, they are more durable and unsusceptible to breaking than plastic clips. The sleek finish provides a clean and classic look.



Keep your food fresh and organized with our Set of Stainless Gold Alligator Clips! These sturdy clips are made of durable stainless steel that will last you for years to come. Whether you're sealing a bag of chips or closing a package of frozen veggies, these clips will do the job. Plus, they'll add a touch of glamour to your kitchen with their beautiful gold finish.

## CO