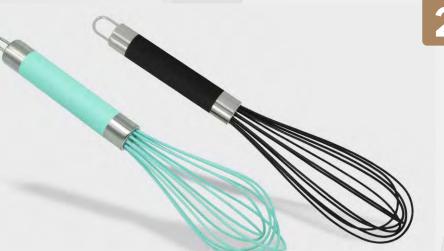

#### MIXING WHISKS TRI COLOR BALLOON STAINLESS STEEL

**234** - 8" **235** - 10"

A cooking piece bound to grab attention, this whisk has a tri-color balloon shape made of stainless steel. It is covered in non-abrasive, yet sturdy silicone so you can freely use on non-stick surfaces without scratching. Adds air to creams, eggs, and anything else you may need, and also features a hanging loop for your convenience.