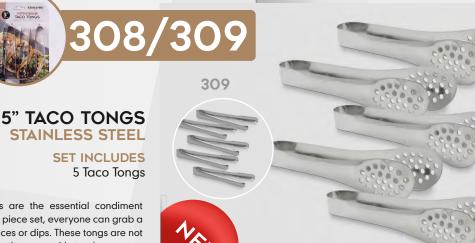

These Stainless Steel Mini Tongs are the essential condiment accessories for any party. With a 5 piece set, everyone can grab a pair and dig into their favorite sauces or dips. These tongs are not only practical but also durable, so they can withstand any party shenanigans.