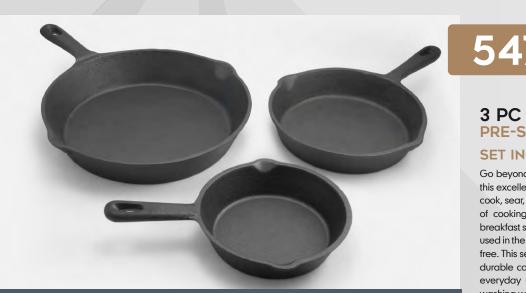

#### 3 PC CAST IRON SKILLET SET W/ RED ENAMEL COATING

SET INCLUDES: 6.5" / 8" / 10"

Go beyond the everyday and elevate your cooking experience with this beautiful enamel-coated 3 piece cast iron skillet set. With this set you can cook, sear, fry, or sauté a delicious meal on non-stick enamel with enhanced heat distribution! Experience a hearty breakfast skillet or a mouth-watering steak. Each cast iron skillet can be used in the stove or in the oven for a wider variety of meals. This set has been wonderfully constructed out of heavy duty and durable cast iron to ensure a long-lasting product that is reliable for everyday use.

#### SET INCLUDES: 6.5" / 8" / 10"

Go beyond the everyday and elevate your cooking experience with this excellent 3 piece cast iron skillet set. With this set, you'll be able to cook, sear, fry, or sauté a delicious meal and enjoy the added benefits of cooking with cast iron! You'll be able to experience a hearty breakfast skillet or a mouthwatering steak. Each cast iron skillet can be used in the stove or in the oven and is also pre-seasoned and chemical free. This set has been wonderfully constructed out of heavy duty and durable cast iron to ensure a long-lasting product that is reliable for everyday use. For proper care, season after each use and avoid washing with soap when possible.