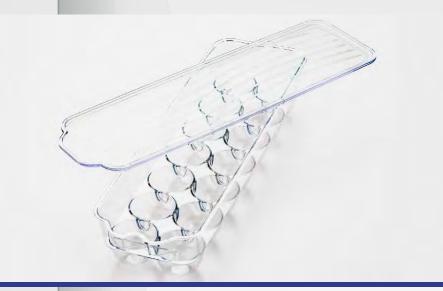

organize and make everything inside more accessible. The mess from spills will be contained and minimized within the bin. Checking on your groceries is made easier with the built-in silicone covered handle and transparent plastic. Designed with tall walls to keep anything from falling out. Organize all parts of your home from the fridge to your pantry or even the bathroom.





#### 14 EGG REFRIGERATOR BIN STORAGE TRAY

Keep your refrigerator neatly organized with this BPA free durable plastic egg holder. Features a clear body and cover to keep eggs fresh and easily visible. Stackable design ensures you can maximize refrigerator space and can be carried easily with its built-in handles. Measures  $14\frac{1}{2}$ " x  $4\frac{1}{4}$ " x 3" and stores up to 14 eggs. Hand wash recommended.





## ORGANIZATION







#### PAPER TOWEL HOLDER GOLD PLATED STAINLESS STEEL

Introducing our elegant gold plated stainless steel paper towel holder. It adds a touch of sophistication to your kitchen or bathroom, while also being incredibly functional. The stainless steel construction ensures durability, while the gold plating adds a luxurious touch. The ring top secures the paper towel roll so it doesn't slide out. The small arm keeps the sheets in place and off the counters.





STAINLESS STEEL W/BAMBOO BASE This elegant stainless steel paper towel holder is perfect for

This elegant stainless steel paper towel holder is perfect for keeping it simple in the dining room. Features a side clasp to secure paper towels from unravelling and a beautiful bamboo base. A modern design with dura