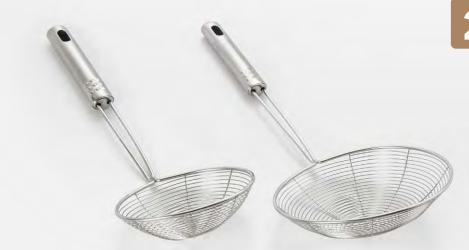

A strainer that can deal with single servings and meal prepping. The deep scoop will keep anything from spilling out the sides. A long handle was added to keep any heat away from the handles when straining your noodles. And, since it's made from stainless steel, it will last for many meals to come.

**STAINLESS STEEL** 

Our stainless steel oval strainer is a must-have for every kitchen. Whether you're sifting ingredients or straining something out of the pot, this is the tool for any job. Made with long-lasting stainless steel mesh, it will resist rust and handle beautifully under heat.