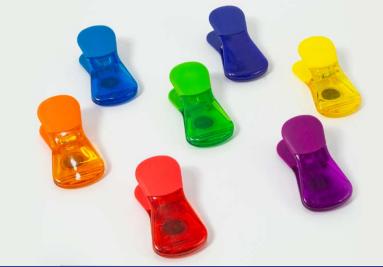

MEDIUM & 2 SMALL 641 - 12 PC 7 MEDIUM & 5 SMALL

Want to save your food and keep it fresh? Our metal clips are the perfect solution! These handy clips will securely fasten your bags, sealing in freshness and flavor. Plus, they're made of durable metal that will last for years to come. Don't struggle with flimsy clips that won't hold up - upgrade to our reliable metal clips today.





#### WIDE MAGNETIC BAG CLIPS MULTICOLOR

Keep your food fresher for longer with this colorful magnetic 7 piece clip set. Perfect for chips, salad bags, candies, or for hanging grocery lists and recipes on the fridge. Constructed with a durable plastic and fun colors that the whole family can enjoy. This set can even go beyond the kitchen and be used around the home or office. Both versatile and easy to use.





#### MAGNETIC BAG CLIPS MULTICOLOR

Keep your food fresher for longer with this colorful magnetic 7 piece clip set. Perfect for chips, salad bags, candies, or for hanging grocery lists and recipes on the fridge. Constructed with a durable plastic and fun colors that the whole family can enjoy. This set can even go beyond the kitchen and be used around the home or office. Both versatile and easy to use.



## ORGANIZATION







#### WIDE MAGNETIC BAG CLIPS 6 PC FRUIT DESIGN

Keep your food fresher for longer with this colorful magnetic 7 piece clip set. Perfect for chips, salad bags, candies, or for hanging grocery lists and recipes on the fridge. Constructed with a durable plastic and fun colors that the whole family can enjoy. This set can even go beyond the kitchen and be used aroun