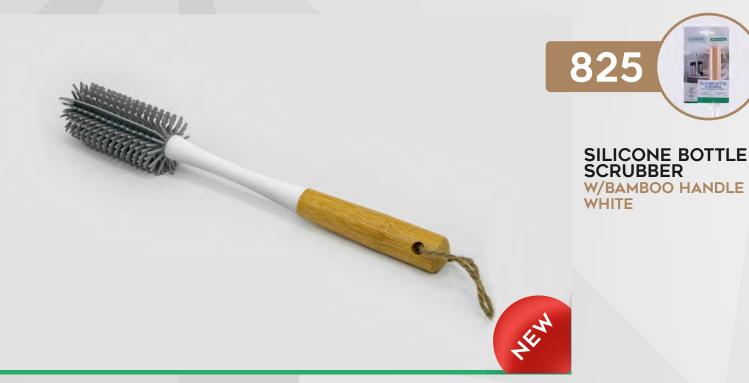

## CLEANING

Keep your bottles and containers clean with this bamboo handle silicone brush. Natural bamboo is eco-friendly, durable in the kitchen, and a beautiful addition to any cleaning set. The solid grip allows for more control when scrubbing hard to reach areas. The silicone bristles are suitable for all kinds of surfaces and prevents bacteria build up.