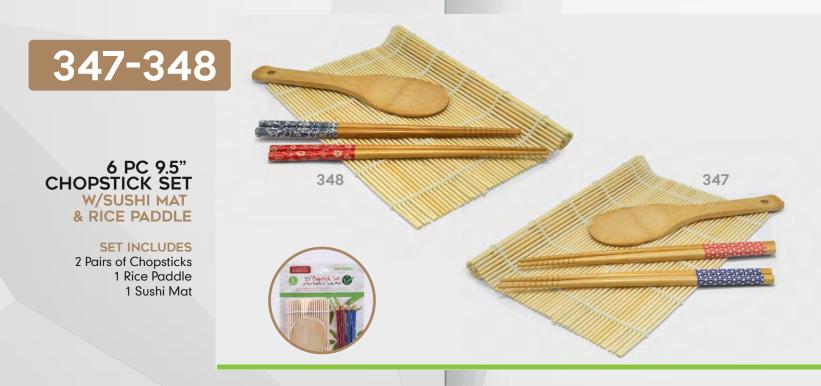

#### **SET INCLUDES**

- 4 Pairs of Chopsticks 4 Sauce Dishes
- 1 Sushi Mat

Crafted from natural bamboo, these chopsticks are both comfortable to use and a beautiful addition to any dinner table. The lightweight yet durable design is effortless for picking up food and perfect for beginners. Ideal for sushi, hot pot, Korean BBQ, pho, and a variety of Asian cuisine. Handwash recommended.