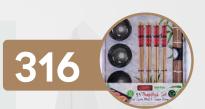

## 8 9 18 PC 9.5" CHOPSTICK SET

W/SUSHI MAT & RICE PADDLE

SET INCLUDES

4 Chopstick Rests **4 Sauce Dishes** 

4 Pairs of Chopsticks 1 Rice Paddle 1 Sushi Mat

Constructed in durable natural bamboo, these chopsticks are both comfortable to use and have a beautiful red design. A great addition to any dining table. The lightweight yet durable design is effortless for picking up food and perfect for beginners. Includes a sushi mat, 4 sauce dishes, 4 chopstick rests, and a rice paddle for serving. Ideal for sushi, hot pot, Korean BBQ, pho, and a variety of cuisine. Handwash recommended.