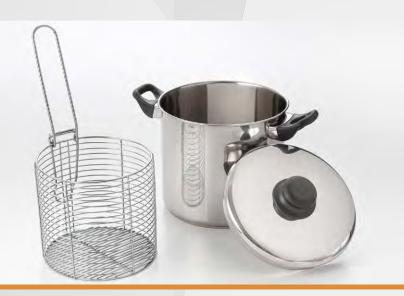

# 503

#### 7 PIECE

STAINLESS STEEL COOKWARE SET W/ ENCAPSULATED BASE

#### **SET INCLUDES**

1 Qt Covered Sauce Pan 2 Qt Covered Sauce Pan 5 Qt Covered Dutch Oven 9.5" Covered Fry Pan\*

\* Dutch oven lid fits frypan

OPEN STOCK: 503-1 - 1 Qt Saucepan 503-2 - 2 Qt Saucepan 503-5 - 5 Qt Dutch Oven 503-95 - 9.5" Frypan

This 7 piece 18/10 stainless steel cookware set includes an encapsulated base for even heat distribution. Stay cool hollow handles and knobs allow easier handling. Features two tone polished exterior and satin finished interior. Induction stovetop ready.