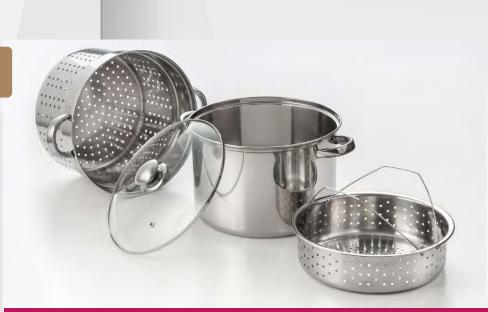

#### **4 PIECE MULTI-COOKER**

**PROFESSIONAL 18/10 STAINLESS STEEL** 

528 - 8QT 529 - 12QT

#### **SET INCLUDES**

Cooker Pot / Steamer Basket / Pasta Basket Vented Tempered Glass Lid

This multifunction cooker allows you to steam your favorite vegetables, cook pasta, and use it as a large stockpot. Encapsulated base provides faster and even heat distribution. Constructed in 18/10 stainless steel and induction cooktop ready. A must have versatile cookware for all chefs in the kitchen.