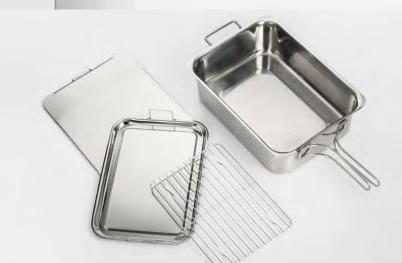

#### 4 PIECE ROASTER & LASAGNA PAN ALL-IN-ONE W/ PLASTIC COVER

#### SET INCLUDES Roasting Pan / Roasting Rack

Lasagna Spatula / Plastic Cover

Roaster constructed in stainless steel for durability. The deep dish design allows you to use it as a lasagna pan and is measured at  $14.25'' \times 10.5'' \times 4''$ . Includes a serving spatula for the perfect scoop as well as a plastic cover for easy storage of leftovers.