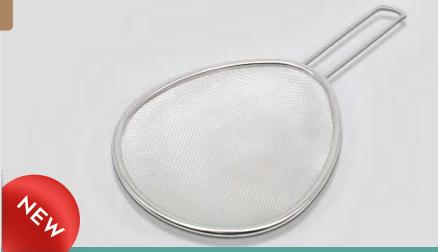

**STAINLESS STEEL** 

Our stainless steel oval strainer is a must-have for every kitchen. Whether you're sifting ingredients or straining something out of the pot, this is the tool for any job. Made with long-lasting stainless steel mesh, it will resist rust and handle beautifully under heat.