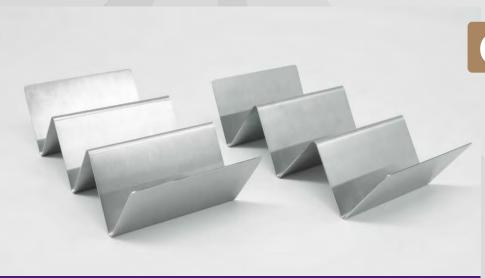

#### 2 PC TACO HOLDER STAINLESS STEEL

This 2 piece taco holder set is perfect for making dinner parties and family events more clean and stylish. Constructed from durable stainless steel to ensure a long-lasting taco holder that does not bend or lose form. Holds tacos upright to avoid messy spills and allows friends and family to grab tacos with ease. Can hold soft shell or hard shell tacos that can be served with your favorite sides of rice, beans, and salsa. Easy to clean and dishwasher safe.