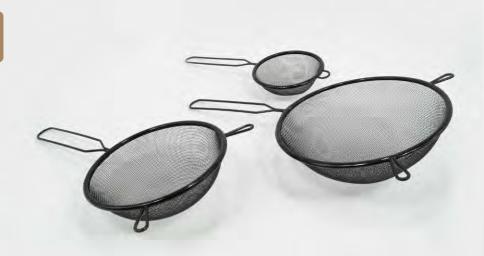

#### MESH COLANDER REINFORCED STAINLESS STEEL

205 - 6.5" Black 206 - 9" Black 207 - 11.5" Black 236 - 6.5" Grey 237 - 9" Grey 238 - 11.5" Grey

Professional quality mesh colander with soft grip ergonomically designed Santoprene handles. Sturdy base sits on countertops and sinks comfortably. Specially designed wire frame for enhanced durability and long lasting use.

Professional quality mesh colander with soft grip ergonomically designed Santoprene handles. Sturdy base sits on countertops and sinks comfortably. Specially designed wire frame for enhanced durability and long lasting use.