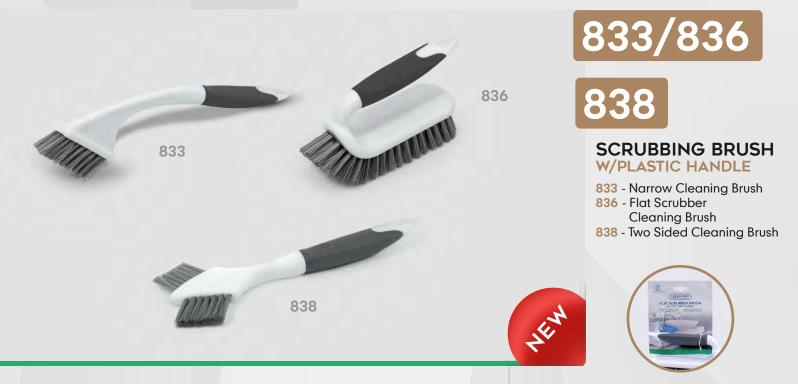

Easily tackle hard to reach places with these soft grip brushes. The sturdy handle allows for an easy grip and more control over the tough to clean areas. The durable bristles can remove grease, grime, and stubborn spots. Enjoy sparkling clean pots and pans, counter tops, sinks, bathtubs, and more.

#### 2 PK KITCHEN CLEANING BRUSH W/TPR GRIP

Streamline your cleaning process with these soap dispensing cleaning brushes. Easily dispense soap by pressing the button on top so you won't have to stop your task. With its sturdy bristles and comfortable grip, this brush makes it easy to scrub away dirt and grime from most surfaces. Whether you're cleaning your bathroom, kitchen, or outdoor patio, these brushes will get the job done quickly and effectively.