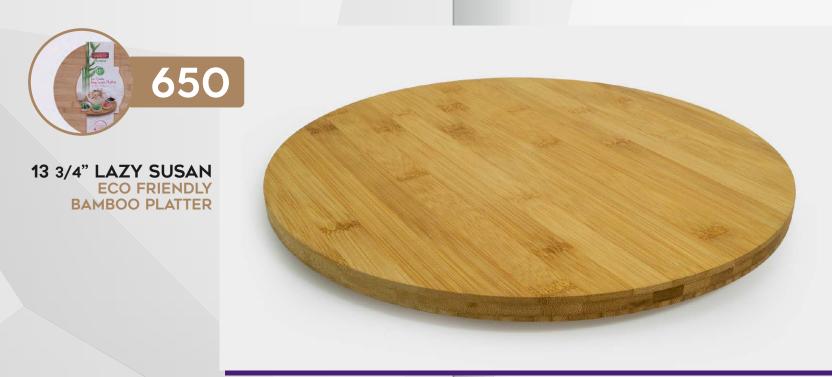

This lovely Lazy Susan is a 360-degree turntable made of beautiful eco-friendly bamboo. Perfect for organizing your kitchen, refrigerator, bathroom cabinets, or even a hobby and craft area. Fill it with spices, tea bags, condiments, candles and more It can even be used as a beautiful decorative center piece for your table. Impress guests with an array of pastries, finger sandwiches, and truffles for a lovely teatime afternoon.