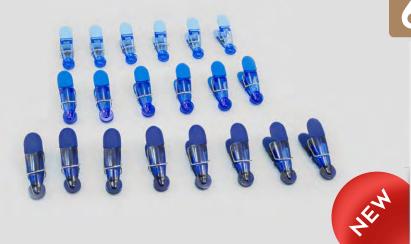

towels whenever you need them. A small arm keeps the sheets pressed down to prevent any unraveling. The smooth matte finish complements any decor style, while the sturdy steel construction ensures it'll last in your home. Convenient and easy to use, this holder is the perfect solution for keeping your kitchen tidy.



415

## ORGANIZATION







Say goodbye to stale snacks. These clips are not only great for sealing food bags but also for keeping your items organized. They are multi-purpose and versatile, so you can use them in any room of your home. The magnetic feature allows you to attach them to any metal surface, keeping them within reach and ready to use. From the kitchen to the office and beyond, use these clips to leave notes, shopping lists or even artworks in easy to see areas.





#### MAGNET BAG CLIPS TRANSPARENT BLUE

Say goodbye to stale snacks. These clips are not only great for sealing food bags but also for keeping your items organized. They are multi-purpose and versatile, so you can use them in any room of your home. The magnetic feature allows you to attach them to any metal surface, keeping them within reach and ready to use. From the kitchen to the office and beyond, use these clips to leave notes, shopping lists or even artworks in easy to see areas.





#### MAGNET BAG CLIPS TRANSPARENT BLACK & GREY

Say goodbye to stale snacks. These clips are not only great for sealing food bags but also for keeping your items organized. They are multi-purpose and versatile, so you can use them in any room of your home. The magnetic feature allows you to attach t