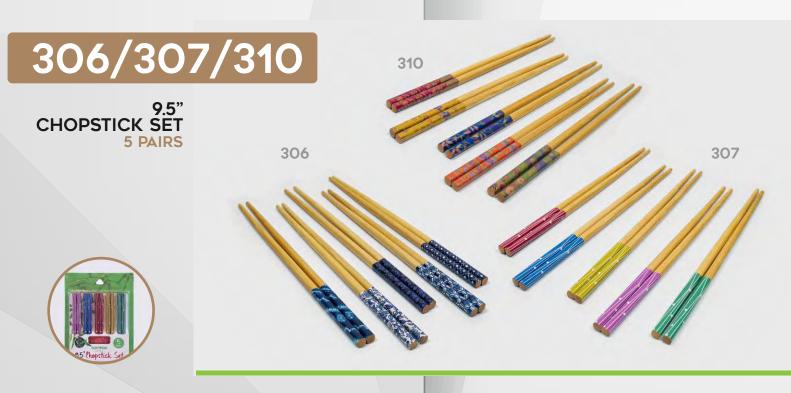

#### 13 PC 9.5" CHOPSTICK SET W/SUSHI MAT & SAUCE DISHES

#### **SET INCLUDES**

- 4 Pairs of Chopsticks 4 Sauce Dishes
- 1 Sushi Mat

Crafted from natural bamboo, these chopsticks are both comfortable to use and a beautiful addition to any dinner table. The lightweight yet durable design is effortless for picking up food and perfect for beginners. Ideal for sushi, hot pot, Korean BBQ, pho, and a variety of Asian cuisine. Handwash recommended.