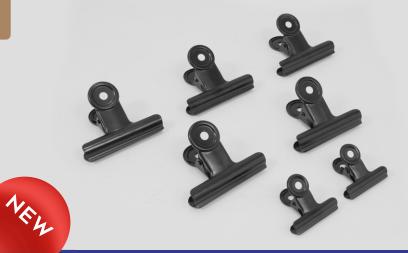

t for sealing food bags but also for keeping your items organized. They are multi-purpose and versatile, so you can use them in any room of your home. The magnetic feature allows you to attach them to any metal surface, keeping them within reach and ready to use. From the kitchen to the office and beyond, use these clips to leave notes, shopping lists or even artworks in easy to see areas.





#### 640 - 7 PC 5 MEDIUM & 2 SMALL 641 - 12 PC 7 MEDIUM & 5 SMALL

Want to save your food and keep it fresh? Our metal clips are the perfect solution! These handy clips will securely fasten your bags, sealing in freshness and flavor. Plus, they're made of durable metal that will last for years to come. Don't struggle with flimsy clips that won't hold up - upgrade to our reliable metal clips today.





#### WIDE MAGNETIC BAG CLIPS MULTICOLOR

Keep your food fresher for longer with this colorful magnetic 7 piece clip set. Perfect for chips, salad bags, candies, or for hanging grocery lists and recipes on the fridge. Constructed with a durable plastic and fun colors that the whole family can enjoy. This set can even go beyond the kitchen and be used around the home or office. Both versatile and easy to use.





#### MAGNETIC BAG CLIPS MULTICOLOR

Keep your food fresher for longer with this colorful magnetic 7 piece clip set. Perfect for chips, salad bags, candies, or for hanging grocery lists and recipes on the fridge. Constructed with a durable plastic and fun colors that the whole family can enjoy. This set can even go beyond the kitchen and be used around the home or office. Both v