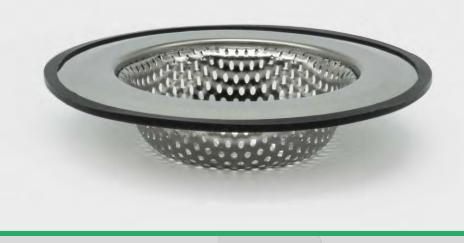

#### KITCHEN SINK PERFORATED STRAINER **BLACK SILICONE RIM BASKET**

#### 095 - Kitchen Sink Perforated Strainer 025 - 2 Pc Kitchen Sink Perforated Strainer

This strainer is constructed in durable stainless steel with a perforated design for long lasting use. Keep your kitchen sink clear of clogs with this 4.5" strainer. Perfect for preventing blockage, trapped debris, and allows water to flow smoothly through. The perforated design also allows for easy cleaning without the food build up over time.