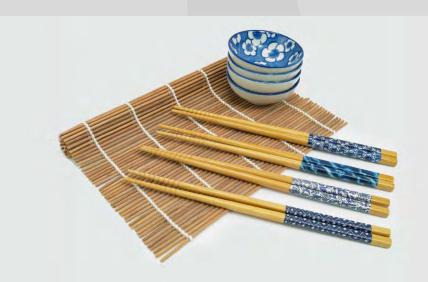

#### 13 PC 9.5" CHOPSTICK SET W/SUSHI MAT & SAUCE DISHES

#### **SET INCLUDES**

- 4 Pairs of Chopsticks
- 4 Sauce Dishes
- 1 Sushi Mat

Minimal style bamboo chopsticks are a great addition to any dining table. Constructed in durable natural bamboo, these chopsticks are both comfortable to use and have a beautiful blue pattern design. Includes a sushi mat and also 4 sauce dishes. Ideal for a variety of dishes such as sushi, noodles, and any other Asian cuisine. Handwash recommended.