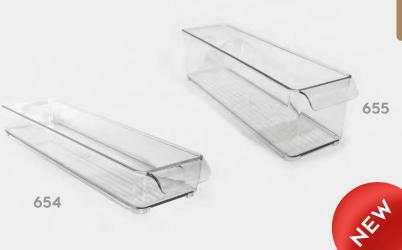

section, and even your pantries. If you like to stay organized and on top of things, this is the perfect item for you.





#### DRAWER FRIDGE & FREEZER BIN

14 <sup>1</sup>/<sub>2</sub>" x 5 <sup>3</sup>/<sub>4</sub>" x 4 <sup>1</sup>/<sub>4</sub>"

This fridge and freezer bin is perfect for organizing all your items in the refrigerator. No more looking around for misplaced leftovers. In case of any spilling that occurs, just pull out the fridge bin and wipe out a single section. The clean up can be easily contained without the hassle of clearing out your entire fridge. pulling the bin out is made easier with the built in handle. Can be used in the refrigerator, freezer section, and even your pantries. If you like to stay organized and on top of things, this is the perfect item for you.





#### FRIDGE & FREEZER BIN SMALL/MEDIUM/LARGE

**654** - 14 ½" x 4" x 1¾" **655** - 14 ½" x 5 ¾" x 4 ½"

Space can be tight and hard to work with, especially in your kitchen pantry, fridge, or freezer but sorting and organizing with these bins will make the most effective use of your available space. These trays can make use of the narrow spaces left in the fridge without worrying about losing anything. Available in 2 different heights to fit any space. A sturdy handle is built into the front of the tray for moving when you need to check on the contents. Spills that would have covered an entire fridge will be contained in the bin for easier clean-ups after accidents.





651 - 12 ½" x 5" x 4½" 652 - 12 ½" x 7" x 4 ½"

Sometimes food can get lost in the fridge, these bins can help organ