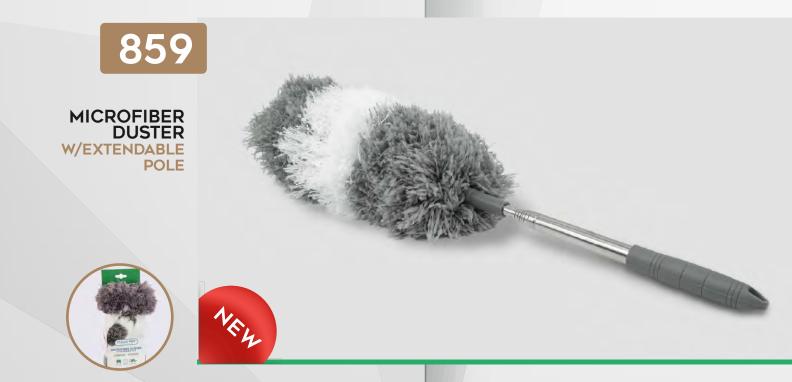

Cleaning has never been easier with our extendable microfiber duster! With a compact design, this duster is perfect for apartments, dorm rooms, or anyone with limited storage space. The telescopic handle allows anyone to reach the top shelves, light fixtures, and corners of the room. The microfiber material picks up any dust with ease and is safe for use on all surfaces. Keep your space clean with this must have tool.