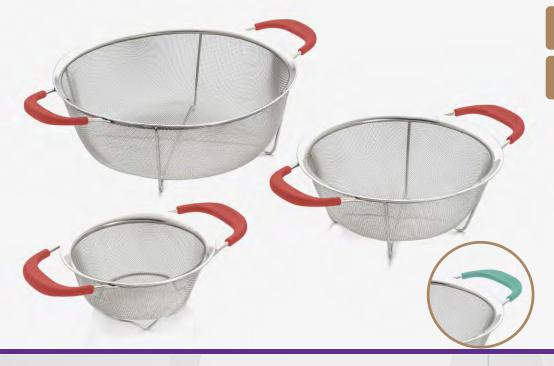

#### MESH COLANDERS REINFORCED STAINLESS STEEL

455 - 6.5" Red 456 - 9" Red 457 - 11.5" Red 458 - 6.5" Teal 459 - 9" Teal 460 - 11.5" Teal