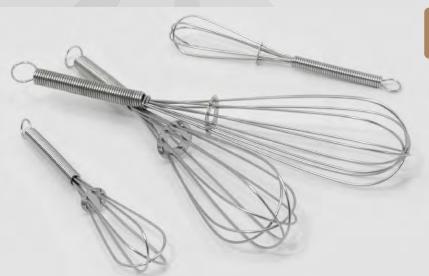

#### 4 PC MINI WHISKS STAINLESS STEEL W/BENDABLE HANDLE

**068** - 2 Pcs 5" + 8" + 10" **069** - 3 Pcs 5" + 1 Pc 8"

If you'd love to whisk together a rich homemade cup of hot cocoa, make fluffy scrambled eggs, or whip up the perfect amount of dressing for a salad or two these whisks are exactly the right size to get the job done. Excellent at breaking apart protein powder or cake batter, these whisks are the best utensils for whisking or mixing together smaller ingredients in a jar or bowl. They are even flexible and can fit into smaller containers to make any tiny kitchen task a breeze.

**4 MINI WHISKS** 

EXCELSTEEL

Mini Whisks

#### 4 PC MINI WHISKS GOLD PLATED STAINLESS STEEL W/BENDABLE HANDLES

#### SET INCLUDES

2 Pc 5" + 8" + 10"

Mix your favorite sauces, seasonings and drinks with these stunning gold mini whisks. They're made with rust resistant stainless steel, so you can expect durability and a long kitchen life. Sometimes regular size whisks are too much when you only need to mix a small amount of dressing or break apart some flour, these whisks are perfect for smalls mixing bowls or even mixing in mugs. The handle is flexible enough to fit into small containers or jars if needed.