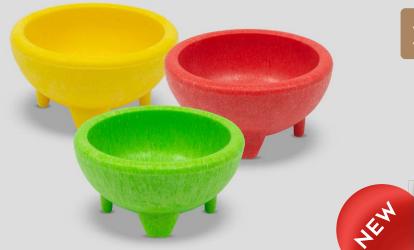

#### GUACAMOLE BOWLS 3 PC SET

The perfect addition to your next fiesta, this set of three weighted plastic guacamole bowls promises to make your evening a success! These colorful and durable bowls are dishwasher safe, so prepping dips and appetizers is a breeze - and they look great on the table!