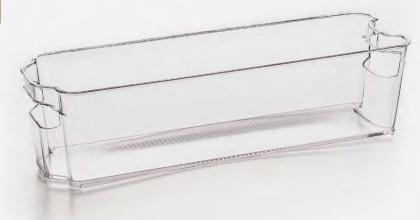

ms in the refrigerator. No more looking around for misplaced leftovers. In case of any spilling that occurs, just pull out the fridge bin and wipe out a single section. The clean up can be easily contained without the hassle of clearing out your entire fridge. Can be used in the refrigerator, freezer section, and even your pantries. If you like to stay organized and on top of things, this is the perfect item for you.







#### FRIDGE & FREEZER BIN SLIM

693 - 2 PC SET

This slim fridge and freezer bin is perfect for organizing all your items in the refrigerator. The slim size can fit between tight spaces and make extra room available for you in your fridge. Measures  $14\frac{1}{2}$ " x  $4\frac{1}{4}$ " x 4" and can be used in the refrigerator, freezer section, and even your pantries.





#### FRIDGE & FREEZER BIN BEVERAGE CAN HOLDER

This bin is perfect for organizing all cans in the refrigerator or pantry. No more looking around for loose sodas and drinks. The clean up can be easily contained without the hassle of clearing out your entire fridge. Can be used in the refrigerator, freezer section, and even your pantries. Perfect size for 12 oz drink cans.





#### FRIDGE & FREEZER BINS

**656** - 7 <sup>3</sup>/<sub>4</sub>" x 7 <sup>3</sup>/<sub>4</sub>" x 6" **657** - 14 <sup>1</sup>/<sub>2</sub>" x 5 <sup>3</sup>/<sub>4</sub>" x 4 <sup>1</sup>/<sub>4</sub>" **653** - 14 <sup>1</sup>/<sub>2</sub>" x 5 <sup>3</sup>/<sub>4</sub>" x 4 <sup>1</sup>/<sub>4</sub>"

Organize and sort through your overfilled fridge and pantry. Keeping track of your food will be much easier w