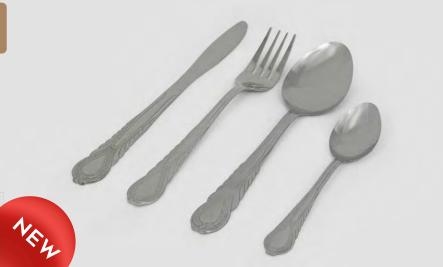

#### 16 PC FLATWARE STAINLESS STEEL

SET INCLUDES 4 Dessert Spoons 4 Dinner Spoons 4 Dinner Forks 4 Dinner Knives

Looking for an elegant and durable flatware set? Check out our 16-piece stainless steel flatware set that comes in a pack of four. This sturdy set is perfect for your everyday use and will last you for years to come.