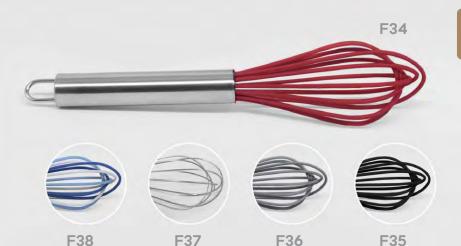

#### PROFESIONAL STAINLESS STEEL

244 - 12"/ 245 - 14"

These professional heavy duty whisks are a must-have for any serious patisserie or confectionery. Constructed in heavy duty stainless steel to tackle the toughest mixtures. Features a TPR non-slip grip for the extra stability while mixing. Adds air to creams, eggs, and anything else you may need, and also features a hanging loop for your convenience.

## MIX & MEASURE

#### HEAVY DUTY WHISK PROFFESIONAL GOLD PLATED STAINLESS STEEL

| <b>249</b> - 12" Black | 227 - 8" Black |
|------------------------|----------------|
| 250 - 12" Grey         | 228 - 8" Grey  |
| 251 - 12" White        | 229 - 8" White |

Add a splash of personality to your kitchen with Excelsteel's gold accented whisks. Available in 3 different colors and all complimented by a gold finish on the ends of the handles. Constructed from heavy duty stainless steel to tackle the toughest mixtures. Features a TPR non-slip grip for the extra stability while mixing. Aerate your eggs, creams or batters efficiently without pulling out the mixer. Hanging loops are included to provide multiple storage options.