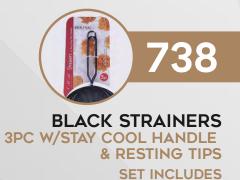

STRAINERS 3PC STAINLESS STEEL W/LONG STAY COOL HANDLE

#### SET INCLUDES 4" / 5.5"/ 6.5"

This 3 piece set is essential for straining and draining excess liquids from pasta, vegetables, and more. With its ergonomic design, you can expect a comfortable cooking experience. Constructed with high-quality stainless steel to be durable and long-lasting. When cooking or baking with dry ingredients, you can sift and sieve with ease to separate and recombine powders such as flour, baking soda, spices, and more! Low on storage space? Clear up kitchen space and use the hook slot to hang them on a rack or hook! Rust-resistant and dishwasher safe to ensure your strainer is reliable and has a long lifespan.