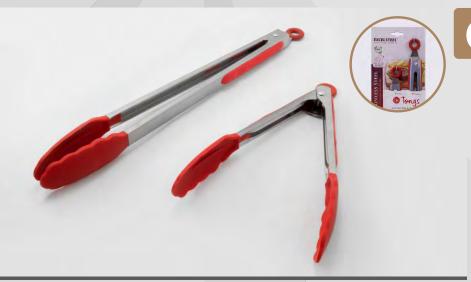

#### RED SILICONE TONG STAINLESS STEEL W/STAY COOL HANDLE

#### 082 - 9"/ 083 - 12"/ 084 - 9" & 12"

Grab, flip, or serve all of your hot favorite foods with this stainless steel tong set. Silicone serving tip on the stay cool handle provides a heat resistant grip for added safety and comfort. Conveniently store your tongs with the built in hanging loop and "pull-to-lock" mechanism for proper storage.