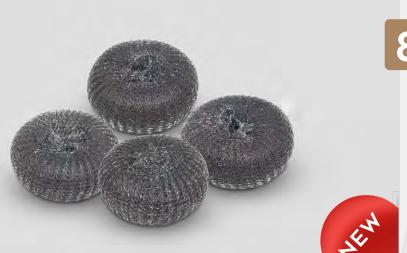

#### 6 PC SCOURER STEEL WOOL

For the worst messes, stainless steel scourers are a necessity. Tough on grease, stains and rust, these scourers are the best tools for cleaning stubborn gunk from the stove, oven or ever outdoor grill. They're made entirely of stainless steel for durability and strength.