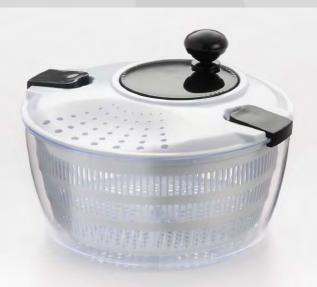

SALAD SPINNER 4.5 QT

Features a smooth high speed knob for turning to ensure complete water elimination and makes for quick and easy salad preps every day. The container can be used as a salad bowl and the interior basket can also be used as a colander for easy straining of your salad, fruits, or vegetables. The salad spinner also has a clip lock straining lid to tightly secure your salad in place as you use it.