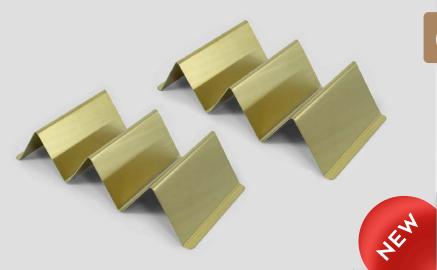

#### 2 PC TACO HOLDER GOLD PLATED STAINLESS STEEL

This 2 piece taco holder set is perfect for making dinner parties and family events more clean and stylish. Constructed from durable stainless steel to ensure a long-lasting taco holder that does not bend or lose form. Holds tacos upright to avoid messy spills and allows friends and family to grab tacos with ease. Can hold soft shell or hard shell tacos that can be served with your favorite sides of rice, beans, and salsa. Easy to clean and dishwasher safe.