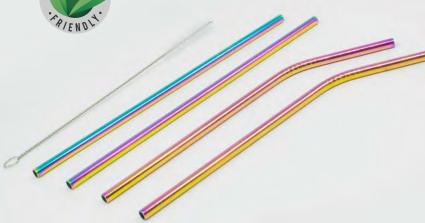

# HYDRATION

DROSTEE

Bring with you this on-the-go 5 piece reusable straw set that is the perfect tumbler companion! With this set you can sip on delicious iced coffee, flavorful fruit juices, water, teas, and more. Included are 4 curved silicone tip straws with a cleaning brush. Fitted with a removable, colorful silicone tip to protect teeth and provide a comfortable drinking experience. Constructed with stainless steel at a convenient 8.5" length to ensure a durable and reliable product. Enjoy the eco-friendly benefit of reducing plastic straw use and helping the environment. Easy to clean and easy to use.

#### STAINLESS STEEL SILICONE TIP STRAW SET

Bring with you this on-the-go 7 piece reusable straw set that is the perfect tumbler companion! With this set you can sip on delicious iced coffee, flavorful fruit juices, water, teas, and more. Included are 4 straight silicone tip straws, 2 curved silicone tip straws, and a cleaning brush. Fitted with a removable, pastel silicone tip to protect teeth and provide a comfortable drinking experience. Constructed with stainless steel at a convenient 8.5" length to ensure a durable and reliable product. Enjoy the eco-friendly benefit of reducing plastic straw use and helping the environment. Easy to clean and easy to use.

#### STAINLESS STEEL JUMBO STRAWS W/ SILICONE TIPS 5 PIECE W/ CLEANING BRUSH

Bring with you this on-the-go 5 piece reusable straw set that is the perfect tumbler companion! With this set you can sip on delicious iced coffee, flavorful fruit juices, water, teas, and more. Included are four 9.25" curved silicone tip straws and a cleaning brush. Fitted with a removable silicone tip to protect teeth and provide a comfortable drinking experience. Enjoy the eco-friendly benefit of reducing plastic straw use and helping the environment. Easy to clean and easy to use.