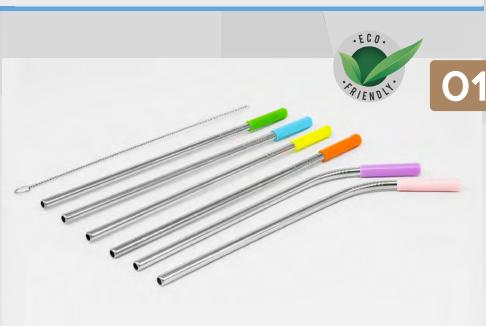

#### STAINLESS STEEL JUMBO STRAWS W/ SILICONE TIPS 5 PIECE W/ CLEANING BRUSH

Bring with you this on-the-go 5 piece reusable straw set that is the perfect tumbler companion! With this set you can sip on delicious iced coffee, flavorful fruit juices, water, teas, and more. Included are four 9.25" curved silicone tip straws and a cleaning brush. Fitted with a removable silicone tip to protect teeth and provide a comfortable drinking experience. Enjoy the eco-friendly benefit of reducing plastic straw use and helping the environment. Easy to clean and easy to use.