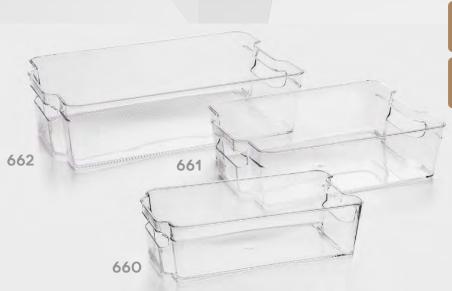

ss guests with an array of pastries, finger sandwiches, and truffles for a lovely teatime afternoon



#### **TURNTABLE ORGANIZER FRIDGE BIN**

| <b>606</b> - 6″    | <mark>608</mark> - 11.5″   |
|--------------------|----------------------------|
| <b>607</b> - 9.25" | 612 - 11.25" with Dividers |

Smaller items can easily get pushed back lost in the fridge or your kitchen cabinets. Save space and keep organized with these clear lazy susan bins. Available in different heights and diameter to fit your needs. You'll find this organizer can help anywhere around the house, organize your cleaners, shampoos, or make-up shelf. No more reaching around blindly, simply rotate and grab what you need. The clear plastic allows you to see all items even smaller ones without pulling anything else out.



 $( \bigcirc )$ 2104 690-692

#### FRIDGE & FREEZER BIN SMALL/MEDIUM/LARGE

660 - 12 1/4" x 6 1/8" x 3 1/2" 662 - 12 1/4" x 6 1/8" x 3 1/2" 661 - 12 1/4" x 8 1/2" x 3 1/2"

690 - 66O 2 PC SET 692 - 662 2PC SET 691 - 661 2 PC SET

This fridge and freezer bin is perfect for organizing all your items in the refrigerator. No more looking around for misplaced leftovers. In case of any spilling that occurs, just pull out the fridge bin and wipe out a single section. The clean up can be easily contained without the hassle of clearing out your entire fridge. Can be used in the refrigerator, freezer section, and even your pantries. If you like to stay organized and on top of things, this is the perfect item for you.







#### FRIDGE & FREEZER BIN SLIM

693 - 2 PC SET

This slim fridge and freez