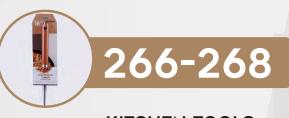

KITCHEN TOOLS STAINLESS STEEL W/WOODEN HANDLE

> 266 - 15.5" Turner 267 - 14.25" Laddle 267 - 15.5" Strainer

VER

Woks can be difficult to use with standard utensils, these stainless steel tools are perfect for the job. Designed with long handles to keep away from the heat and oil . The wood keeps the grip from overheating while adding a natural look to your kitchen. Upgrade your kitchen with these durable and versatile tools.