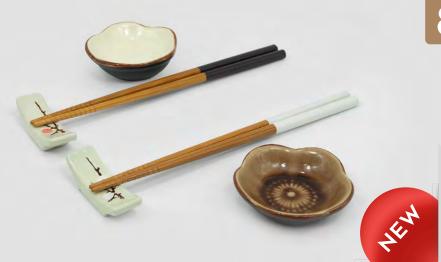

#### **SET INCLUDES**

2 Pairs of Chopsticks 2 Sauce Dishes 2 Chopstick Rests

Set the table for 2 with this beautiful chopstick set. The chopstick pairs are crafted from bamboo and polished with a splinter free finish. Two ceramic dipping dishes and ceramic chopstick rests are designed to coordinate with eachother and the chopsticks.

#### **SET INCLUDES**

2 Pairs of Chopsticks 2 Sauce Dishes 2 Chopstick Rests

Add some color to your dining room table with this 8 piece chopstick set. Every chopstick is made from eco-friendly smooth, and splinter free bamboo. Enjoy the inrticate designs in both dishes as you enjoy your dinner. Both the dishes and rests are made with ceramic. Handwashing is recommended for alll pieces.