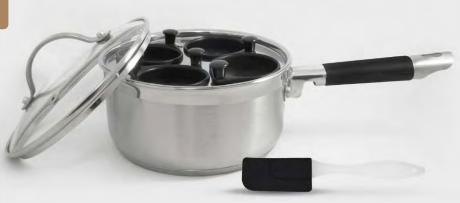

#### EGG POACHER STAINLESS STEEL W/SILICONE SPATULA

521 - 4 CUP w/ 7.5" Lidded Frypan

522 - 6 CUP w/ 9" Lidded Frypan

All-in-One 18/10 stainless steel egg poachers with non-stick coated egg cups, is perfect for preparing that Sunday brunch. Invite your friends and family over for perfectly poached eggs. Features a riveted handle and a stay cool knob, as well as a vented glass lid for easy monitoring. Built with an encapsulated base for even heat distribution. Included is a FREE silicone spatula to get started the day it arrives.