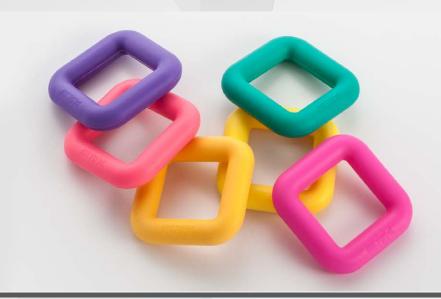

### CIRCLE SILICONE TRIVETS

#### SET INCLUDES

6 - 2.3" diameter trivets

A set of 6 piece silicone trivets for multi-use in the kitchen. Six separate trivets allow for arrangement to place any size cookware. The sturdy silicone elevates much higher than traditional silicone pads resulting in better airflow on the bottom of the pan. The trivets can also be used as holders for various table top items such as candles, eggs, and napkins. Your imagination is the limit!

SQUARE SILICONE TRIVETS 6PC SET

#### SET INCLUDES

6 - 2.3" x 2.3" trivets

A set of 6 piece silicone trivets for multi-use in the kitchen. Six separate trivets allow for arrangement to place any size cookware. The sturdy silicone elevates much higher than traditional silicone pads resulting in better airflow on the bottom of the pan. The trivets can also be used as holders for various table top items such as candles, eggs, and napkins. Your imagination is the limit!