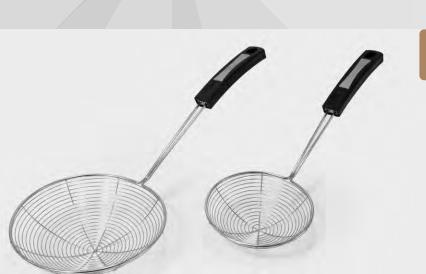

#### STAINLESS STEEL WIRE W/STAY COOL HANDLE

264 - 5" Strainer 265 - 7" Strainer

Looking for a convenient and durable kitchen tool to use when frying? This stainless steel wire strainer will get the job done. The large capacity strainer lets you move a lot of food at once. Giving you more control in the kitchen. Long handles are meant to keep your hands away from the stove. There's a hanging loop on the ends for easy drawer-less storage.

#### WIRE STRAINERS STAINLESS STEEL

287 - 6" Strainer 288 - 7" Strainer

This durable stainless steel strainer is a must have for all chefs. It's perfect for straining out pasta, noodles, vegetables, and anything else you need. Constructed in wired stainless steel for long lasting use. Includes a back hook for easy hanging and storage with a long stay-cool handle. Easy to clean, use, and is dishwasher safe.