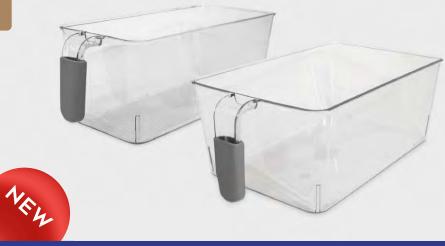

thout worrying about losing anything. Available in 2 different heights to fit any space. A sturdy handle is built into the front of the tray for moving when you need to check on the contents. Spills that would have covered an entire fridge will be contained in the bin for easier clean-ups after accidents.





651 - 12 ½" x 5" x 4½" 652 - 12 ½" x 7" x 4 ½"

Sometimes food can get lost in the fridge, these bins can help organize and make everything inside more accessible. The mess from spills will be contained and minimized within the bin. Checking on your groceries is made easier with the built-in silicone covered handle and transparent plastic. Designed with tall walls to keep anything from falling out. Organize all parts of your home from the fridge to your pantry or even the bathroom.





#### 14 EGG REFRIGERATOR BIN STORAGE TRAY

Keep your refrigerator neatly organized with this BPA free durable plastic egg holder. Features a clear body and cover to keep eggs fresh and easily visible. Stackable design ensures you can maximize refrigerator space and can be carried easily with its built-in handles. Measures  $14\frac{1}{2}$ " x  $4\frac{1}{4}$ " x 3" and stores up to 14 eggs. Hand wash recommended.





## ORGANIZATION







#### PAPER TOWEL HOLDER GOLD PLATED STAINLESS STEEL

Introducing our elegant gold plated stainless steel paper towel holder. It adds a touch of sophistication to your kitchen or bathroom, while also being incredibly functional. The stainless steel construction ensures durability, while the gold plating adds a luxurious touch. The ring top secures th