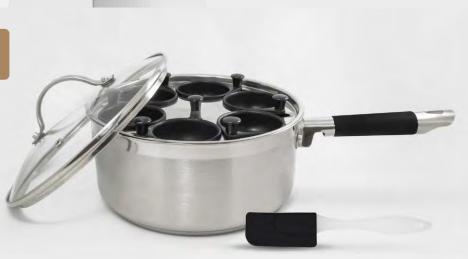

#### EGG POACHER STAINLESS STEEL W/SILICONE SPATULA

521 - 4 CUP w/ 7.5" Lidded Frypan

522 - 6 CUP w/ 9" Lidded Frypan

All-in-One 18/10 stainless steel egg poachers with non-stick coated egg cups, is perfect for preparing that Sunday brunch. Invite your friends and family over for perfectly poached eggs. Features a riveted handle and a stay cool knob, as well as a vented glass lid for easy monitoring. Built with an encapsulated base for even heat distribution. Included is a FREE silicone spatula to get started the day it arrives.