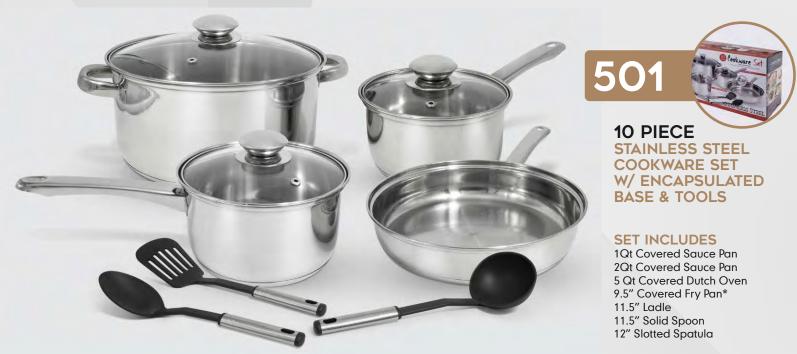

#### \* Dutch oven lid fits frypan

This 10 piece stainless steel cookware set features an encapsulated base for even heat distribution. The set comes with hollow stainless handles and knobs, tempered glass lid with vented holes. The cookware has a beautiful mirror polished exterior and interior. Induction stovetop ready.