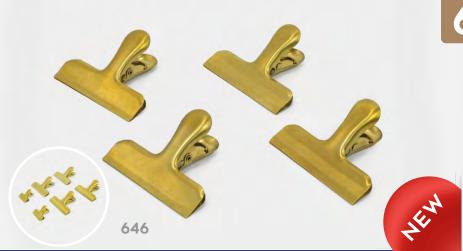

ists and recipes on the fridge. Constructed with a durable plastic and fun colors that the whole family can enjoy. This set can even go beyond the kitchen and be used around the home or office. Both versatile and easy to use.





#### FLAT ALLIGATOR CLIPS STAINLESS STEEL

635 - 4 PC SET 636 - 6 PC SET

Get more out of your food by preventing your bread, chips, and crackers from going stale or becoming contaminated. This 6 Piece set of heavy-duty, stainless steel bag clips not only keeps food tightly sealed, they can also be used for DIY projects and practical office needs. Resistant to rust, they are more durable and unsusceptible to breaking than plastic clips. The sleek finish provides a clean, classic look, and the hanging hole on the back of each clip provides even more versatility.





#### FLAT ALLIGATOR CLIPS GOLD PLATED STAINLESS STEEL

645 - 4 PC SET 646 - 6 PC SET

Say goodbye to stale snacks. These clips are not only great for sealing food bags but also for keeping your items organized. They are multi-purpose and versatile, so you can use them in any room of your home. The magnetic feature allows you to attach them to any metal surface, keeping them within reach and ready to use. From the kitchen to the office and beyond, use these clips to leave notes, shopping lists or even artworks in easy to see areas.





Get more out of your food by preventing your bread, chips, and crackers from going stale or becoming contaminated. This 6 Piece set of heavy-duty, stainless steel bag clips not only keeps food tightly sealed, they can also be used for DIY projects and pr