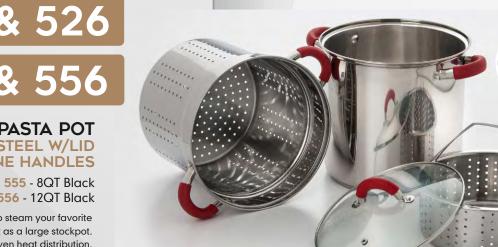

& 526 556

#### **MULTI-COOKER PASTA POT** STAINLESS STEEL W/LID & RED SILICONE HANDLES

525 - 8QT Red 526 - 12QT Red

556 - 12QT Black

This multifunction cooker allows you to steam your favorite vegetables, cook pasta, and use it as a large stockpot. Encapsulated base provides faster and even heat distribution. Constructed in 18/10 stainless steel and induction stovetop ready. Now features silicone covered handles and knob for easy grip and stability when transporting a stockpot filled with food. Featured red and black colors.