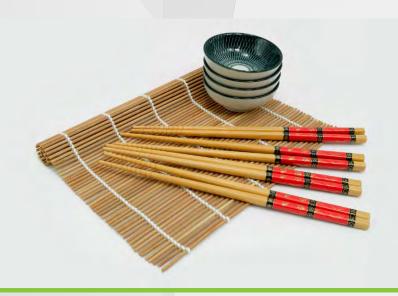

#### 13 PC 9.5" CHOPSTICK SET W/SUSHI MAT & SAUCE DISHES

#### SET INCLUDES

4 Pairs of Chopsticks 4 Sauce Dishes 1 Sushi Mat

Constructed in durable natural bamboo, these chopsticks are both comfortable to use and have a beautiful red design. A great addition to any dining table. The lightweight yet durable design is effortless for picking up food and perfect for beginners. Includes a sushi mat and also 4 sauce dishes. Ideal for sushi, hot pot, Korean BBQ, pho, and a variety of cuisine. Handwash recommended.