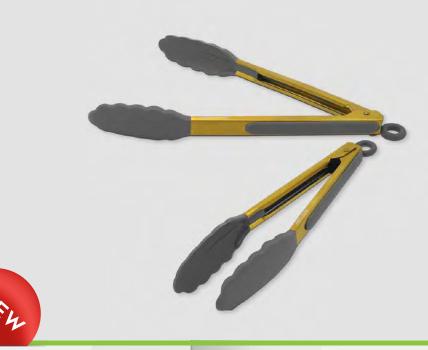

#### RED SILICONE TONG STAINLESS STEEL W/STAY COOL HANDLE

#### 082 - 9"/ 083 - 12"/ 084 - 9" & 12"

Grab, flip, or serve all of your hot favorite foods with this stainless steel tong set. Silicone serving tip on the stay cool handle provides a heat resistant grip for added safety and comfort. Conveniently store your tongs with the built in hanging loop and "pull-to-lock" mechanism for proper storage.