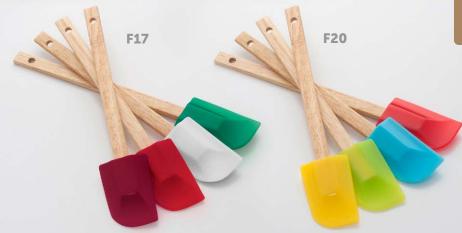

ting for a unique look. Constructed with stainless steel to tackle tough mixtures and features a sturdy stainless-steel grip for extra stability while mixing. Aerate creams, eggs, batters, and more! Built with a hanging loop for convenient kitchen storage.



#### 8 PC NYLON MEASURING CUPS W/STAINLESS STEEL HANDLES SET INCLUDES

1 Cup, 1/2 Cup, 1/3 Cup, 1/4 Cup 1 Tbsp, 1/2 Tbsp, 1 Tsp, 1/2 Tsp

F25/F24

This measuring tool set will be the only one you need. The variety in sizes will help with any recipe you're cooking up. It includes a keyring to keep all the pieces together. You'll never lose one. The nylon heads add a bit of color and personality while the sturdy stainless steel handles handles offer support. The measurements are etched into each individual handle. Top Dishwasher safe.





#### 4 PC SILICONE SPATULAS MULTICOLOR

F17 - Xmas F20 - Multicolor

This four piece set of silicone spatulas comes in a variety of vibrant colors. Durable wood with non-abrasive silicone covered head, prevents scratches on metal and non-stick surfaces. It is the perfect kitchen tool for mixing your various ingredients such as batter and eggs. Features flexible edges and corners for thorough mixing. Easy to use, clean, and easy to store.





#### C SILICONE SPATULA MULTICOLOR

F18 - Xmas F21 - Multicolor

This three piece set of silicone spoonulas comes in a variety of vibrant colors. Durable wood with non-abrasive silicone covered head prevents scratches on metal and non-stick surfaces. It is the perfect kitchen tool for mixing your various ingredients such as batter and eggs. Featur