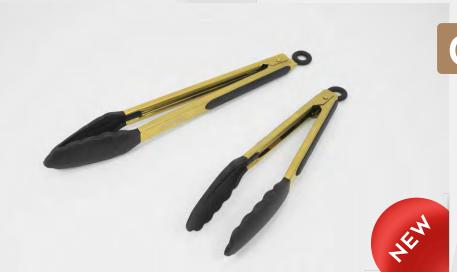

#### RED SILICONE TONG STAINLESS STEEL W/STAY COOL HANDLE

#### 082 - 9"/ 083 - 12"/ 084 - 9" & 12"

Grab, flip, or serve all of your hot favorite foods with this stainless steel tong set. Silicone serving tip on the stay cool handle provides a heat resistant grip for added safety and comfort. Conveniently store your tongs with the built in hanging loop and "pull-to-lock" mechanism for proper storage.