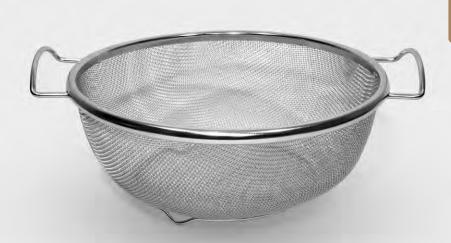

#### **461** - 7.5" **462** - 9.75"

Constructed from durable stainless steel mesh that is reliable enough to tackle all of your kitchen tasks. Strain everything from pasta, vegetables, fruits, and meat with ease. The superior fine mesh design allows water to pass through easily while ensuring that finer foods like rice and spaghetti don't slip through. Comes with sturdy resting base to support your food whether its waiting on the counter-top or being rinsed in the sink. Wide arched handles on two sides to help maneuver it around the kitchen. Easy to clean and dishwasher safe.