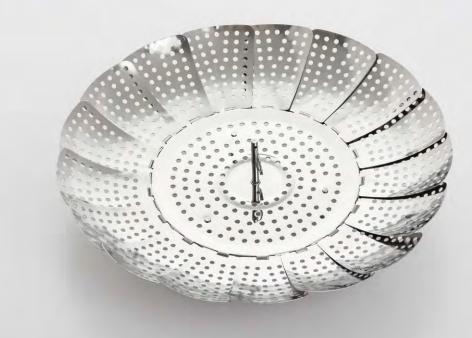

Make eating healthy easier than ever with this hassle free extendable handle vegetable steamer. Simply pull the handle to extend and provide extra length, making it safer than traditional vegetable steamers to use in hot pots and pans. The feet provide a durable resting base and can fold in for convenient storage. Compatible with most pressure and multi-cookers and dishwasher safe.