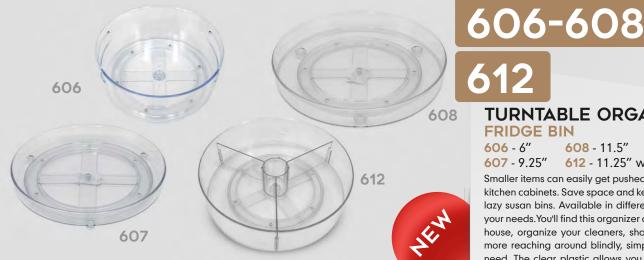

? The Foldable Over the Sink Drying Rack is the perfect solution! It's compact yet spacious enough to accommodate all your dishware with ease. All water drips off and falls right back into the sink, eliminating wet counters. It's easy to fold and store when not in use, keeping your kitchen clutter-free.



## ORGANIZATION







This lovely 2-Tier Lazy Susan is a 360-degree turntable made of high-quality, fingerprint resistant brushed stainless steel. Perfect for organizing your kitchen, refrigerator, bathroom cabinets, or even a hobby and craft area. Fill it with spices, tea bags, condiments, candles and more! It can even be used as a beautiful decorative center piece for your table. Impress guests with an array of pastries, finger sandwiches, and truffles for a lovely teatime afternoon



#### **TURNTABLE ORGANIZER FRIDGE BIN**

| <b>606</b> - 6″    | <mark>608</mark> - 11.5″   |
|--------------------|----------------------------|
| <b>607</b> - 9.25" | 612 - 11.25" with Dividers |

Smaller items can easily get pushed back lost in the fridge or your kitchen cabinets. Save space and keep organized with these clear lazy susan bins. Available in different heights and diameter to fit your needs. You'll find this organizer can help anywhere around the house, organize your cleaners, shampoos, or make-up shelf. No more reaching around blindly, simply rotate and grab what you need. The clear plastic allows you to see all items even smaller ones without pulling anything else out.



 $( \bigcirc )$ 2104 690-692

#### FRIDGE & FREEZER BIN SMALL/MEDIUM/LARGE

660 - 12 1/4" x 6 1/8"