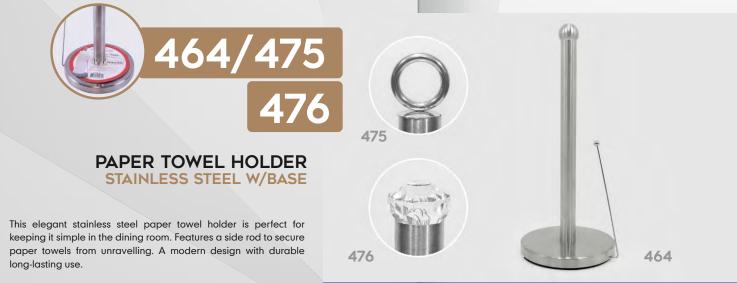

rganize and make everything inside more accessible. The mess from spills will be contained and minimized within the bin. Checking on your groceries is made easier with the built-in silicone covered handle and transparent plastic. Designed with tall walls to keep anything from falling out. Organize all parts of your home from the fridge to your pantry or even the bathroom.





#### 14 EGG REFRIGERATOR BIN STORAGE TRAY

Keep your refrigerator neatly organized with this BPA free durable plastic egg holder. Features a clear body and cover to keep eggs fresh and easily visible. Stackable design ensures you can maximize refrigerator space and can be carried easily with its built-in handles. Measures  $14\frac{1}{2}$ " x  $4\frac{1}{4}$ " x 3" and stores up to 14 eggs. Hand wash recommended.





## ORGANIZATION







#### PAPER TOWEL HOLDER GOLD PLATED STAINLESS STEEL

Introducing our elegant gold plated stainless steel paper towel holder. It adds a touch of sophistication to your kitchen or bathroom, while also being incredibly functional. The stainless steel construction ensures durability, while the gold plating adds a luxurious touch. The ring top secures the paper towel roll so it doesn't slide out. The small arm keeps the sheets in place and off the counters.





STAINLESS STEEL W/BAMBOO BASE This elegant stainless steel paper towel holder is perfect for

This elegant stainless steel paper towel holder is perfect for keeping it simple in the dining room. Features a side clasp to secure paper towels from unravelling and a beautiful bamboo base. A modern design with durabl