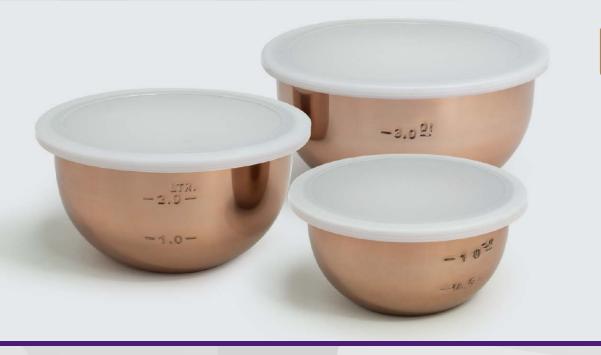

## FOOD STORAGE & SERVEWARE

6 PC MIXING BOWLS COPPER TONE STAINLESS STEEL W/LIDS

SET INCLUDES 1 x 1.5 Qt with lid 1 x 3.0 Qt with lid 1 x 5.0 Qt with lid

These mixing bowls are made from heavy-duty stainless steel with luxurious copper color exterior and convenient measurement markings along the side of each bowl. An excellent versatile addition to any kitchen. Each mixing bowl doubles as a storage container with the easy snap on lid. Save on storage space by nesting the bowls together before storing.