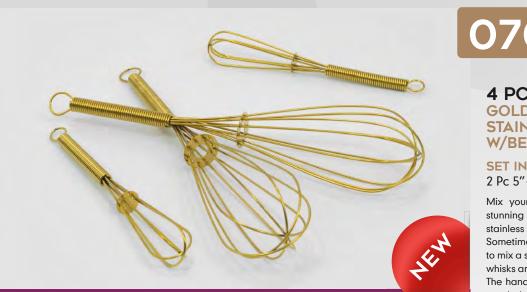

#### SET INCLUDES

2 Pc 5" + 8" + 10"

Mix your favorite sauces, seasonings and drinks with these stunning gold mini whisks. They're made with rust resistant stainless steel, so you can expect durability and a long kitchen life. Sometimes regular size whisks are too much when you only need to mix a small amount of dressing or break apart some flour, these whisks are perfect for smalls mixing bowls or even mixing in mugs. The handle is flexible enough to fit into small containers or jars if needed.