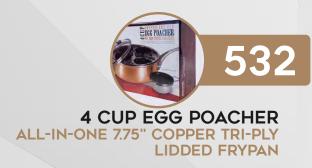

#### 4 CUP EGG POACHER ALL-IN-ONE COPPER IMPACT BONDING 7.5" STAINLESS STEEL LIDDED FRYPAN

This egg poacher is constructed in durable 18/10 stainless steel and copper impact bonding base for maximum and efficient heat distribution. Features stay cool handle and knob with a vented glass lid to allow you to monitor your eggs. Make perfectly poached eggs for brunch every weekend!