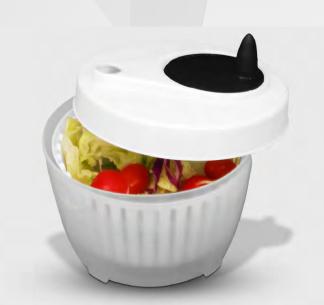

SALAD SPINNER

Features a smooth high speed knob for turning to ensure complete water elimination and makes for quick and easy salad prep every day. The container can be used as a salad bowl, and the interior basket can also be used as a colander for easy straining of your salads, fruits, or vegetables. The mini salad spinner also has small feet to keep it in place as you use it.