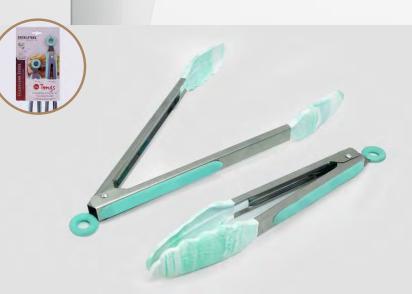

#### RED SILICONE TONG STAINLESS STEEL W/STAY COOL HANDLE

#### 082 - 9"/ 083 - 12"/ 084 - 9" & 12"

Grab, flip, or serve all of your hot favorite foods with this stainless steel tong set. Silicone serving tip on the stay cool handle provides a heat resistant grip for added safety and comfort. Conveniently store your tongs with the built in hanging loop and "pull-to-lock" mechanism for proper storage.