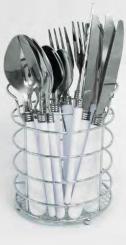

#### 16 PC FLATWARE STAINLESS STEEL W/METAL CADDY & WHITE HANDLES

#### SET INCLUDES

4 Dessert Spoons 4 Dinner Spoons 4 Dinner Forks 4 Dinner Knives 1 Metal Caddy

VEN

Each piece is made from Stainless steel to be rust-resistant and durable. Perfect for all occasions, whether you're dining alone or throwing a party. The set comes with a convenient caddy for easy storage. Dishwasher safe.