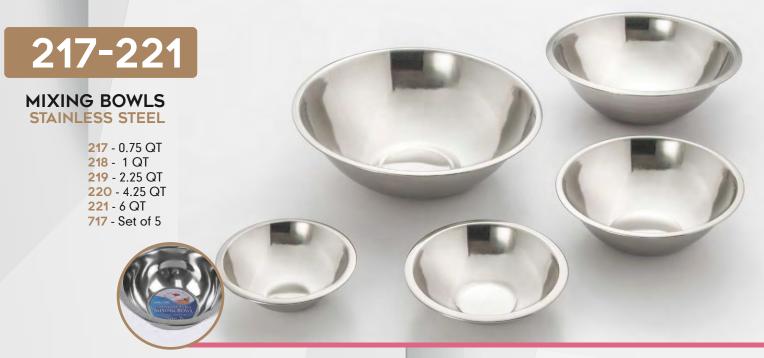

### **MIXING BOWLS**

Beautifully designed mixing bowl with colorful silicone non-skid base to brighten up your kitchen. Mirror polished interior and satin finish exterior. Silicone base makes preparing your food much easier. A good stability and foundation is key to great food preparations and great meals.

Stainless steel mixing bowl with beautiful satin finish exterior and mirror polished interior. Constructed in durable long lasting stainless steel for mixing all your favorite foods. A must-have for all chefs in the kitchen.

Constructed in stainless steel for durability and easy cleaning. Graduated sizes for all your kitchen needs with a rim for easier food handling. Also features a mirror polished exterior and interior.

All-purpose, versatile German stainless steel mixing bowl that is essential to your everyday kitchen needs. In durable stainless, features a contrasting dual copper tint to accent your kitchen. Designed to add character and elegance to any kitchen. Nested storage for best utilization of space.