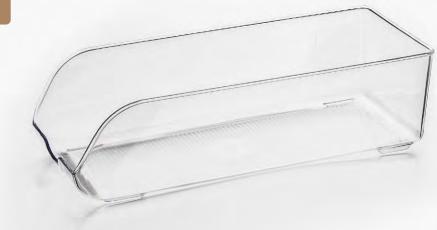

things, this is the perfect item for you.







#### FRIDGE & FREEZER BIN SLIM

693 - 2 PC SET

This slim fridge and freezer bin is perfect for organizing all your items in the refrigerator. The slim size can fit between tight spaces and make extra room available for you in your fridge. Measures  $14\frac{1}{2}$ " x  $4\frac{1}{4}$ " x 4" and can be used in the refrigerator, freezer section, and even your pantries.





#### FRIDGE & FREEZER BIN BEVERAGE CAN HOLDER

This bin is perfect for organizing all cans in the refrigerator or pantry. No more looking around for loose sodas and drinks. The clean up can be easily contained without the hassle of clearing out your entire fridge. Can be used in the refrigerator, freezer section, and even your pantries. Perfect size for 12 oz drink cans.





#### FRIDGE & FREEZER BINS

**656** - 7 <sup>3</sup>/<sub>4</sub>" x 7 <sup>3</sup>/<sub>4</sub>" x 6" **657** - 14 <sup>1</sup>/<sub>2</sub>" x 5 <sup>3</sup>/<sub>4</sub>" x 4 <sup>1</sup>/<sub>4</sub>" **653** - 14 <sup>1</sup>/<sub>2</sub>" x 5 <sup>3</sup>/<sub>4</sub>" x 4 <sup>1</sup>/<sub>4</sub>"

Organize and sort through your overfilled fridge and pantry. Keeping track of your food will be much easier when they're all placed into these clear plastic bins. Simply pull out the bin instead of shuffling through countless bags and bottles. Each piece is designed with 2 handles for easy maneuvering in or out of the fridge. Multi-purpose bins in a variety of sizes that can be used anywhere in the home.



## ORGANIZATION







#### FLAT TRAY FRIDGE & FREEZER BIN

11 <sup>1</sup>/<