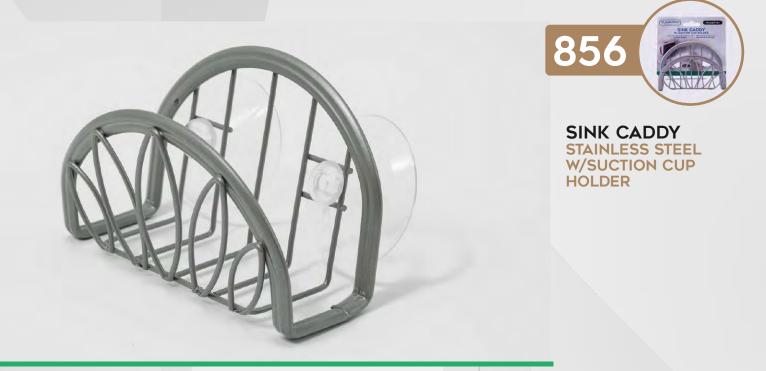

Enhance your kitchen, bathroom, or shower space with this ergonomic wrought iron sink caddy. Easily holds sponges, scrubbers, scouring pads, drain stoppers and more. The double suction cups can create a strong seal on many different surfaces, and the light-weight, elegant design allows for convenient drainage.