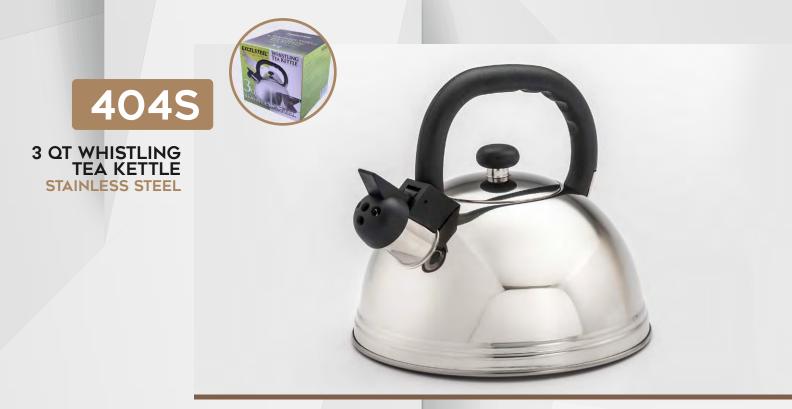

## **COFFEE & TEA**

COFFEE & TEA / 21

Constructed in stainless steel for long lasting durability. Whistling spout reminds you when water is boiling. Easy to clean and hygienic. Encapsulated base guarantees fast and even heat distribution.

Bring together friends and family to enjoy deliciously brewed tea with this 3 Qt stainless steel tea kettle. For convenience, we've designed an easy to remove lid and trigger on the handle to effortlessly open and pour out your favorite tea to delight in. Features a specially designed whistling spout to remind you when your tea is ready. Wonderfully built to ensure that your tea is kept warm and rich in aroma. Induction stovetop ready.