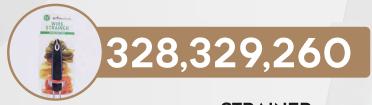

#### 5.5" STAINLESS STEEL WIRE W/STAY COOL HANDLE

328 - Black 329 - Red 260 - Gray

A must have for any versatile chef, this stainless steel strainer features a double-rod design for durability and a hard plastic handle for a secured grip. Perfect for draining excess liquids from pasta, vegetables and more. Constructed with a built in hook slot for convenient storage.