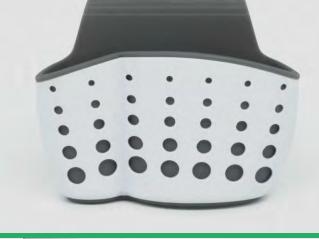

#### OVER THE FAUCET SINK CADDY W/STRAINING HOLES

This handy little tool can help any crowded kitchen. Never leave your sponges sitting on the counter or the bottom of the sink again. The loop is adjustable to fit any faucet. Designed with drainage to prevent any water from collecting at the bottom.