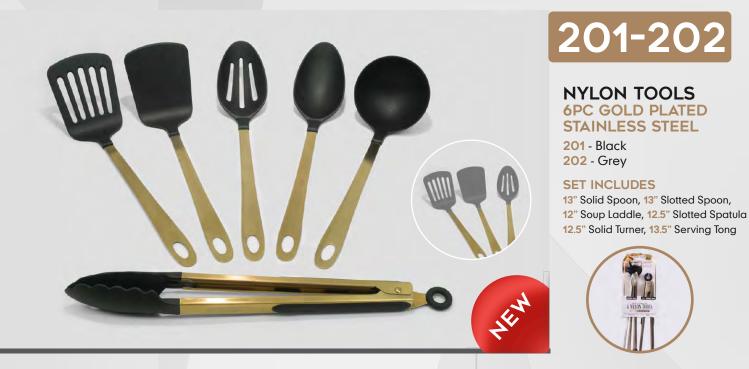

Constructed with gold plated stainless steel for durability and features a high heat resistant nylon head. This is a versatile kitchen tool set that is non abrasive on non-stick surfaces. Easy to store with the hanging loop, and easy to clean.