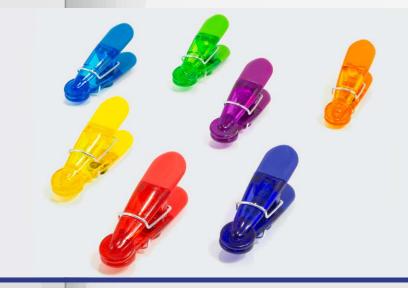

CLIPS MULTICOLOR

Keep your food fresher for longer with this colorful magnetic 7 piece clip set. Perfect for chips, salad bags, candies, or for hanging grocery lists and recipes on the fridge. Constructed with a durable plastic and fun colors that the whole family can enjoy. This set can even go beyond the kitchen and be used around the home or office. Both versatile and easy to use.





#### MAGNETIC BAG CLIPS MULTICOLOR

Keep your food fresher for longer with this colorful magnetic 7 piece clip set. Perfect for chips, salad bags, candies, or for hanging grocery lists and recipes on the fridge. Constructed with a durable plastic and fun colors that the whole family can enjoy. This set can even go beyond the kitchen and be used around the home or office. Both versatile and easy to use.



## ORGANIZATION







#### WIDE MAGNETIC BAG CLIPS 6 PC FRUIT DESIGN

Keep your food fresher for longer with this colorful magnetic 7 piece clip set. Perfect for chips, salad bags, candies, or for hanging grocery lists and recipes on the fridge. Constructed with a durable plastic and fun colors that the whole family can enjoy. This set can even go beyond the kitchen and be used around the home or office. Both versatile and easy to use.





#### FLAT ALLIGATOR CLIPS STAINLESS STEEL

635 - 4 PC SET 636 - 6 PC SET

Get more out of your food by preventing your bread, chips, and crackers from going stale or becoming contaminated. This 6 Piece set of heavy-duty, stainless steel bag clips not only keeps food tightly sealed, they can also be used for DIY projects and practical office needs. Re