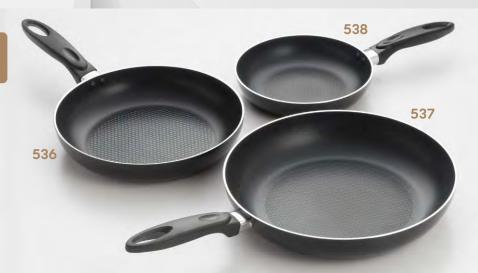

#### FRYPANS PROFESSIONAL ALUMINUM W/ NON-STICK COATING

**536** - 10" / **537** - 12" / **538** - 8"

Constructed in heavy 3.0mm aluminum and non-stick coating to ensure beautiful cooking results and easy cleaning. Features a sturdy stay cool Bakelite handle and flame guard. The specially designed stainless steel base allows you to cook on induction stovetops.