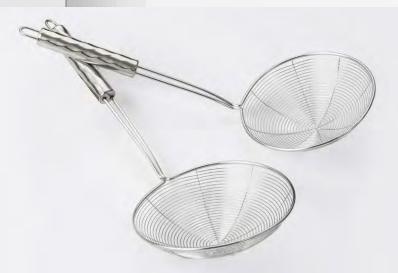

A strainer that can deal with single servings and meal prepping. The deep scoop will keep anything from spilling out the sides. A long handle was added to keep any heat away from the handles when straining your noodles. And, since it's made from stainless steel, it will last for many meals to come.

**STAINLESS STEEL** 

Our stainless steel oval strainer is a must-have for every kitchen. Whether you're sifting ingredients or straining something out of the pot, this is the tool for any job. Made with long-lasting stainless steel mesh, it will resist rust and handle beautifully under heat.